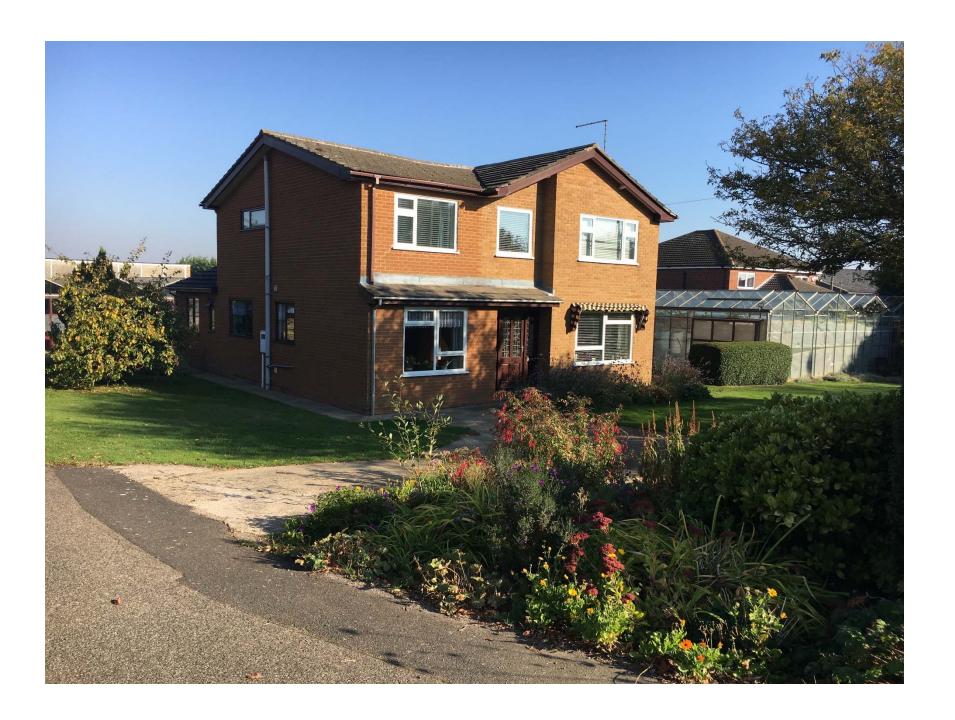

OVAL

Job No: 1423

Sign: No:- 102 Rev. 'A'

Scale: - (150, 11, 90 is At



UNITS F - LAYOUT SCALE = 1:50







- FINAL NET

  JUNE BART OF THE PROPERTY OF THE PR

- ON THE NEW OF ALL OF AL

PPV. DATE: NO DETAILS. % 007 7 0 BH 0140 Mark 04-118



Thomas Farry House, fis: floor, 1-5 Chunch Street, Ripkey, Deroyshire, 0.15 364.

- 1 017/3 517935 † 06/0 8362206 e isloškjimen/klesigrucom

Client Details BROOKS BPAUSING UNITED

Sile Address STEPHENSON AVENUE E-MENDEZE SPAID NO UNCOUNCIFE

Proposed West CONSTRUCTION OF BID JETERAL UNITS, LORGE A TRAIL PR STONAGE / PARK HE AUCHS WITH ACCOCIA TED ACCESS

Drawing Title
UNIT F - DAYOUTS 4 SERVATIONS

Brown: -R/17 (KW | Bolo: -DOI 2016) AMAITING APPROVAL!

Mat No. 1423

Sheet No:- I O3 Kev. [A]





















VISUAL SCALE 1:2000 @ a3















































## Site Plan - Scale 1/1250



Appendix A
Plan shows proposed split of Short Street Depot. Green SHDC, Red Child Contact Centre.