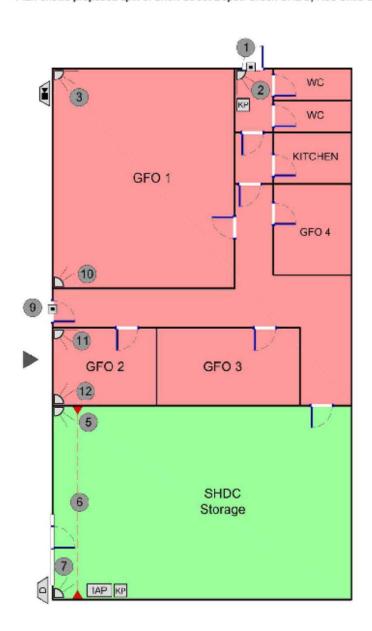

## Site Plan - Scale 1/1250

Appendix A
Plan shows proposed split of Short Street Depot. Green SHDC, Red Child Contact Centre.