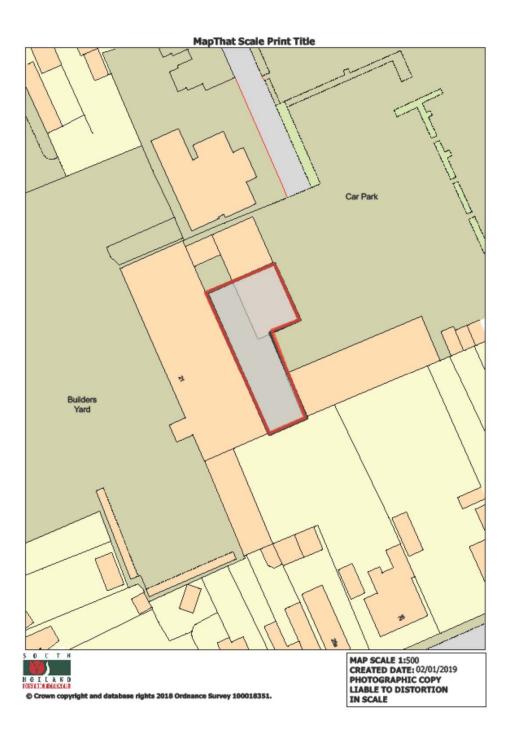

## Site Plan - Scale 1/1250

Appendix A
Plan shows proposed split of Short Street Depot. Green SHDC, Red Child Contact Centre.