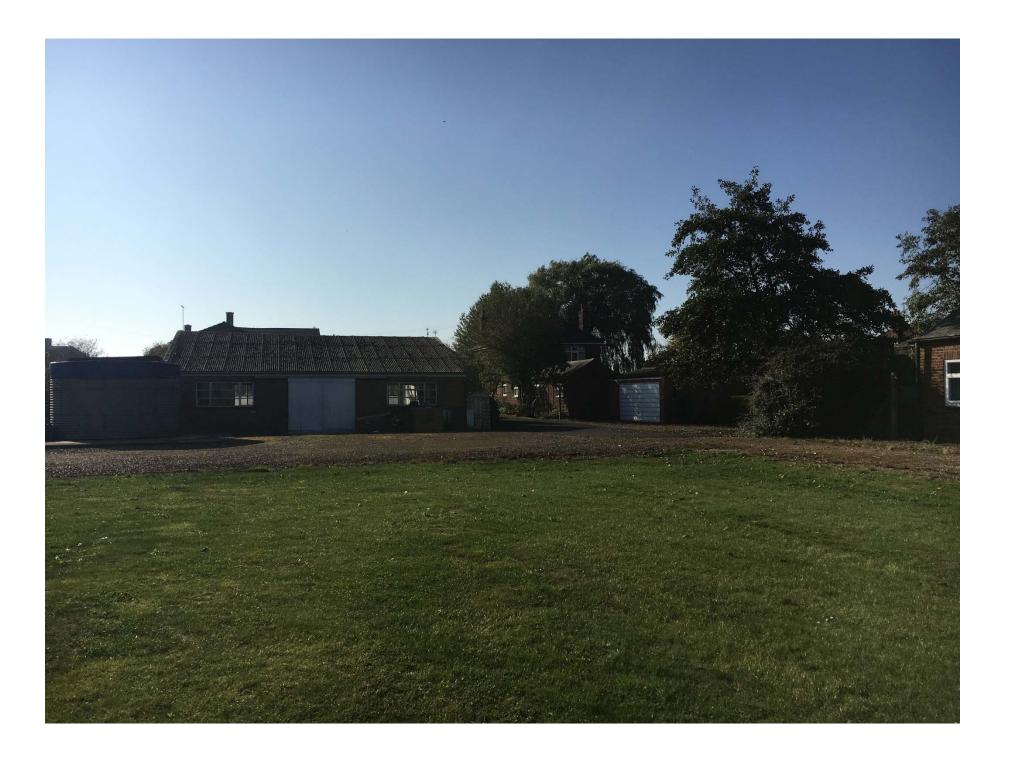

Client Details BROOKS BPAUSING UNITED

Sile Address STEPHENSON AVENUE E-MENDEZE SPAID NO UNCOUNCIFE

Proposed West CONSTRUCTION OF BID JETERAL UNITS, LORGE A TRAIL PR STONAGE / PARK HE AUCHS WITH ACCOCIA TED ACCESS

## Site Plan - Scale 1/1250

Appendix A
Plan shows proposed split of Short Street Depot. Green SHDC, Red Child Contact Centre.