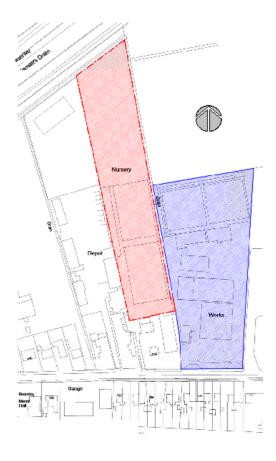

## Site Plan - Scale 1/1250

Appendix A
Plan shows proposed split of Short Street Depot. Green SHDC, Red Child Contact Centre.