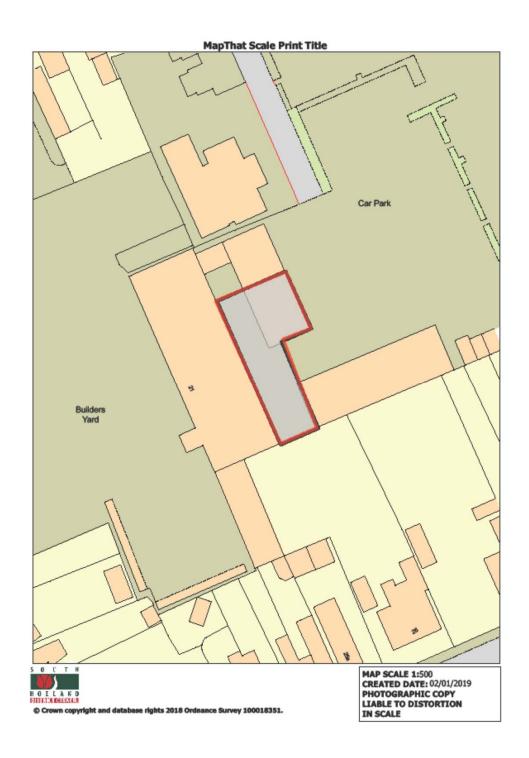

## Site Plan - Scale 1/1250

Appendix A
Plan shows proposed split of Short Street Depot. Green SHDC, Red Child Contact Centre.