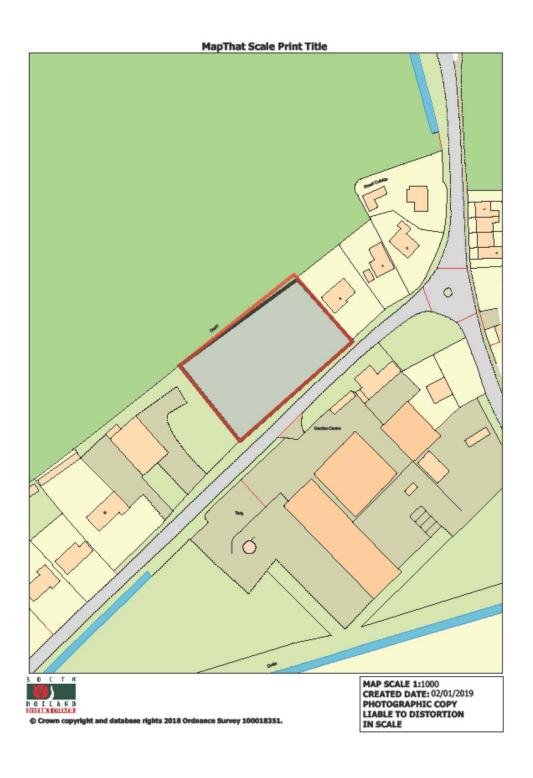

## Site Plan - Scale 1/1250

Appendix A
Plan shows proposed split of Short Street Depot. Green SHDC, Red Child Contact Centre.