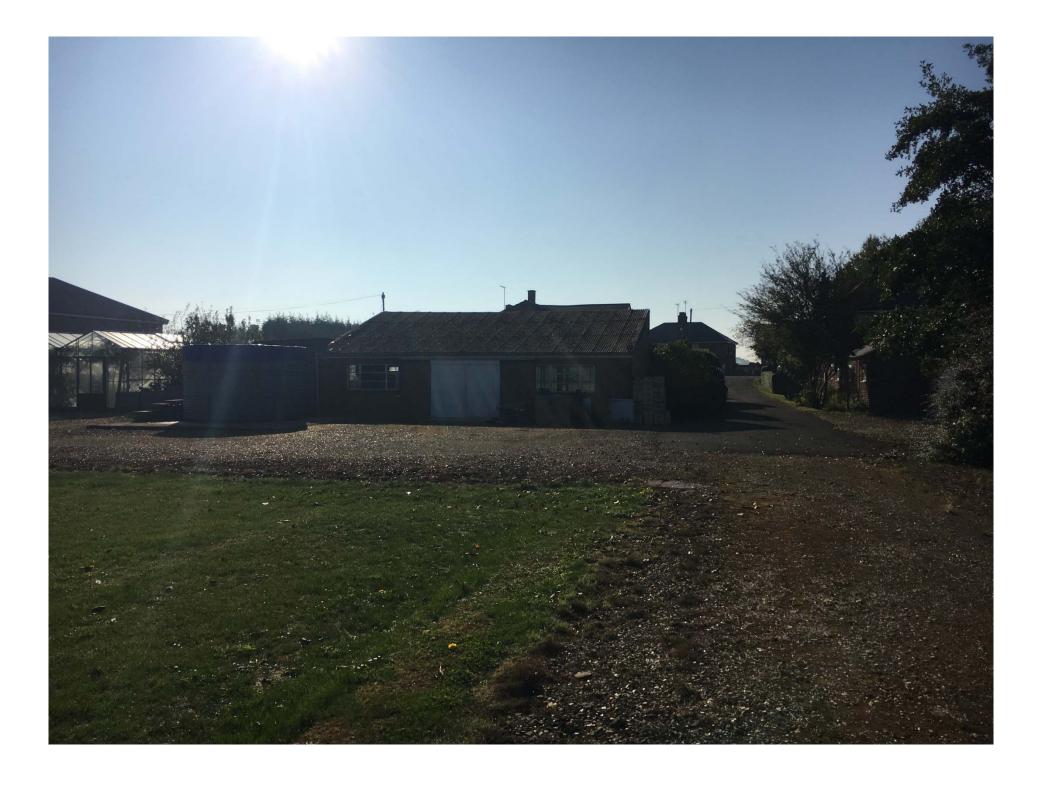

Client Details BROOKS BPAUSING UNITED

Sile Address STEPHENSON AVENUE E-MENDEZE SPAID NO UNCOUNCIFE

Proposed West CONSTRUCTION OF BID JETERAL UNITS, LORGE A TRAIL PR STONAGE / PARK HE AUCHS WITH ACCOCIA TED ACCESS

## Site Plan - Scale 1/1250

Appendix A
Plan shows proposed split of Short Street Depot. Green SHDC, Red Child Contact Centre.