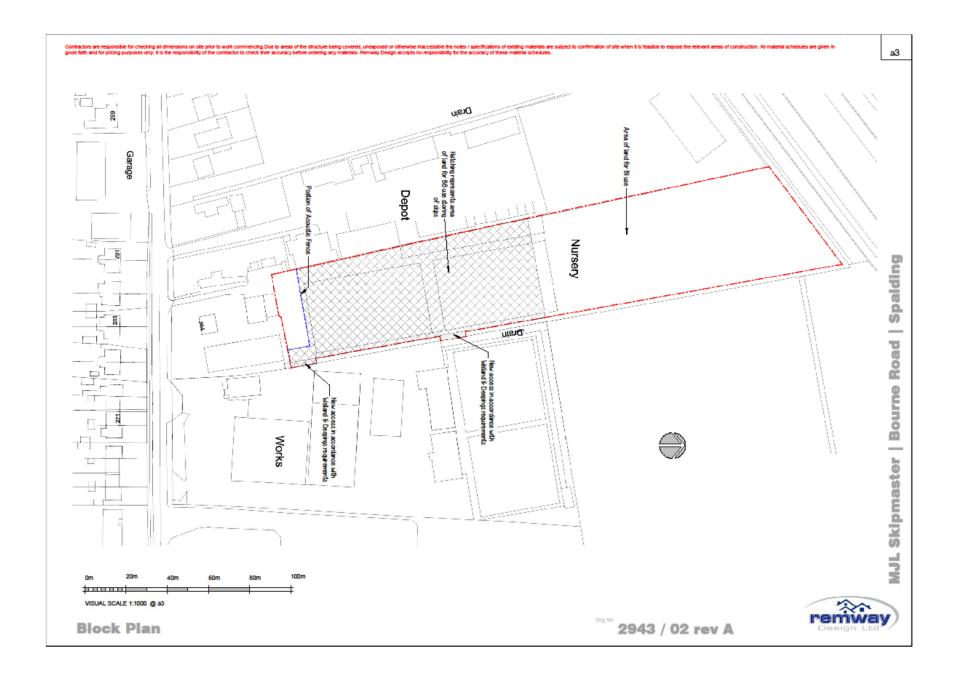

APPROVAL

Job No: 1423

Sign: No:- 102 Rev. 'A'

Scale: - (150, 11, 90 is At



UNITS F - LAYOUT SCALE = 1:50







- FINAL NET

  JUNE BART OF THE PROPERTY OF THE PR

- ON THE NEW OF ALL OF AL

PPV. DATE: NO DETAILS. % 007 7 0 BH 0140 Mark 04-118



Thomas Farry House, fis: floor, 1-5 Chunch Street, Ripkey, Deroyshire, 0.15 364.

- 1 017/3 517935 † 06/0 8362206 e isloškjimen/klesigrucom

Client Details BROOKS BPAUSING UNITED

Sile Address STEPHENSON AVENUE E-MENDEZE SPAID NO UNCOUNCIFE

Proposed West CONSTRUCTION OF BID JETERAL UNITS, LORGE A TRAIL PR STONAGE / PARK HE AUCHS WITH ACCOCIA TED ACCESS

Drawing Title
UNIT F - DAYOUTS 4 SERVATIONS

Brown: -R/17 (KW | Bolo: -DOI 2016) AMAITING APPROVAL!

Mat No. 1423

Sheet No:- I O3 Kev. [A]





















VISUAL SCALE 1:2000 @ a3















































## Site Plan - Scale 1/1250



Appendix A
Plan shows proposed split of Short Street Depot. Green SHDC, Red Child Contact Centre.