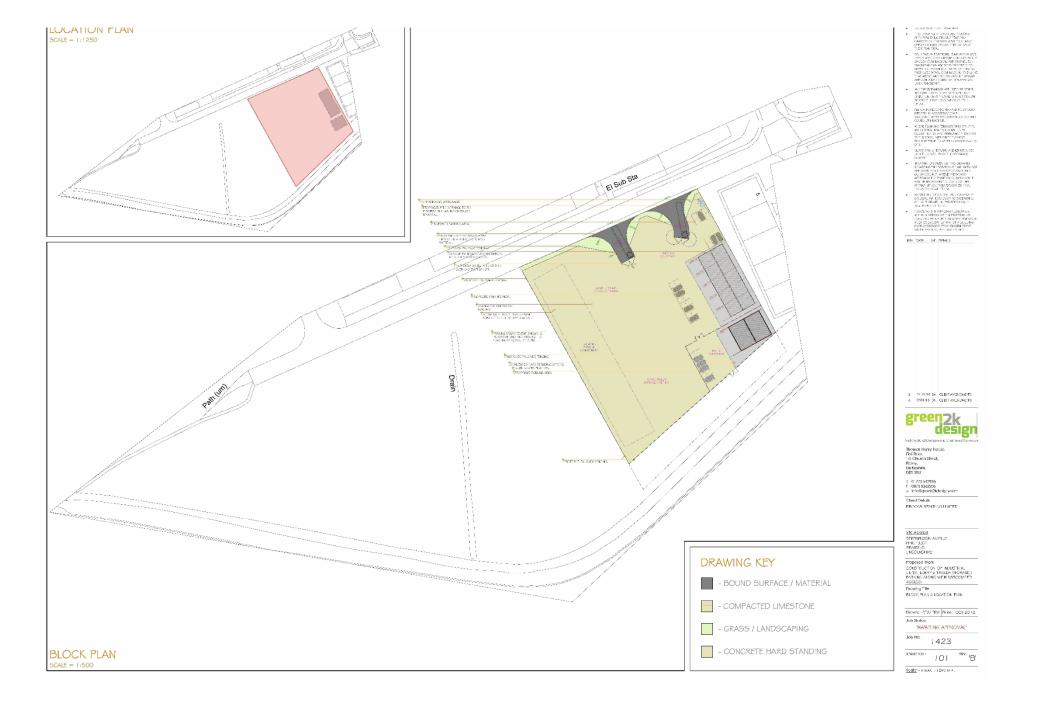

## Welcome to the Planning Committee

UNITS A,B,C,D & E - LAYOUT SCALE - 1:50

- Section 2014 Properties.

  The control of the contro

- Section 1 and 1 an

Thomas levy loase, fist Floor, 15 Cleanth Sinsel, Roley, Dertyshire, DbS 34 J

1 01773.512935 F 08/08/62206 e in o'Rygeen 7kdeslygscom

Clant Dotals BROOKS SPALSING UNITED

She Address
SITE PASCH WITH IT
SHALLING
SHALLING
SHALLING
SHALLING
PROPORTION OF HIGH STAR
LLL CLOSET SHALLING

Drown: Rt. / TRy Date: OCT 2018 Job Status: -AWAITING APPROVAL

Job No: 1423

Sign: No:- 102 Rev. 'A'

Scale: - (150, 11, 90 is At

UNITS F - LAYOUT SCALE = 1:50

- FINAL NET

  JUNE BART OF THE PROPERTY OF THE PR

- ON THE NEW OF ALL OF AL

PPV. DATE: NO DETAILS. % 007 7 0 BH 0140 Mark 04-118

Thomas Farry House, fis: floor, 1-5 Chunch Street, Ripkey, Deroyshire, 0.15 364.

- 1 017/3 517935 † 06/0 8362206 e isloškjimen/klesigrucom

Client Details BROOKS BPAUSING UNITED

Sile Address STEPHENSON AVENUE E-MENDEZE SPAID NO UNCOUNCIFE

Proposed West CONSTRUCTION OF BID JETERAL UNITS, LORGE A TRAIL PR STONAGE / PARK HE AUCHS WITH ACCOCIA TED ACCESS