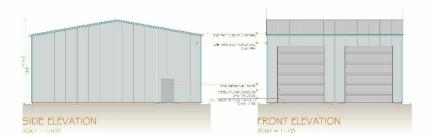

Drown: Rt. / TRy Date: OCT 2018 Job Status: -AWAITING APPROVAL

Job No: 1423

Sign: No:- 102 Rev. 'A'

Scale: - (150, 11, 90 is At

UNITS F - LAYOUT SCALE = 1:50

- FINAL NET

  JUNE BART OF THE PROPERTY OF THE PR

Drawing Title
UNIT F - DAYOUTS 4 SERVATIONS

Brown: -R/17 (KW | Bolo: -DOI 2016) AMAITING APPROVAL!

Mat No. 1423

Sheet No:- I O3 Kev. [A]

VISUAL SCALE 1:2000 @ a3