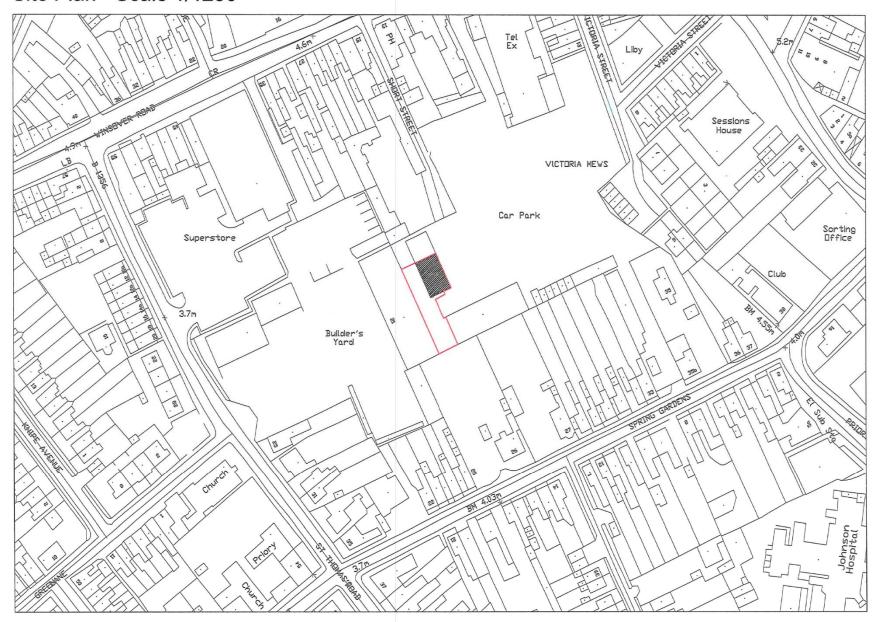

is At



UNITS F - LAYOUT SCALE = 1:50







- FINAL NET

  JUNE BART OF THE PROPERTY OF THE PR

- ON THE NEW OF ALL OF AL

PPV. DATE: NO DETAILS. % 007 7 0 BH 0140 Mark 04-118



Thomas Farry House, fis: floor, 1-5 Chunch Street, Ripkey, Deroyshire, 0.15 364.

- 1 017/3 517935 † 06/0 8362206 e isloškjimen/klesigrucom

Client Details BROOKS BPAUSING UNITED

Sile Address STEPHENSON AVENUE E-MENDEZE SPAID NO UNCOUNCIFE

Proposed West CONSTRUCTION OF BID JETERAL UNITS, LORGE A TRAIL PR STONAGE / PARK HE AUCHS WITH ACCOCIA TED ACCESS

Drawing Title
UNIT F - DAYOUTS 4 SERVATIONS

Brown: -R/17 (KW | Bolo: -DOI 2016) AMAITING APPROVAL!

Mat No. 1423

Sheet No:- I O3 Kev. [A]





















VISUAL SCALE 1:2000 @ a3















































## Site Plan - Scale 1/1250



Appendix A
Plan shows proposed split of Short Street Depot. Green SHDC, Red Child Contact Centre.