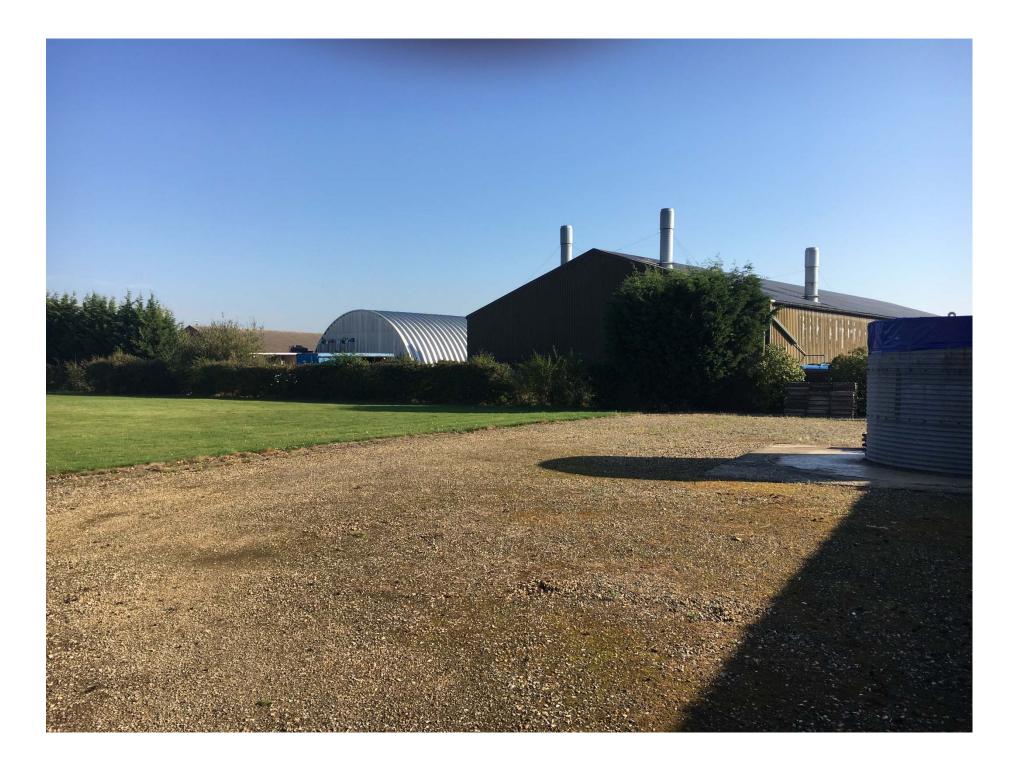

Drown: Rt. / TRy Date: OCT 2018 Job Status: -AWAITING APPROVAL

Job No: 1423

Sign: No:- 102 Rev. 'A'

Scale: - (150, 11, 90 is At

UNITS F - LAYOUT SCALE = 1:50

- FINAL NET

  JUNE BART OF THE PROPERTY OF THE PR

Client Details BROOKS BPAUSING UNITED

Sile Address STEPHENSON AVENUE E-MENDEZE SPAID NO UNCOUNCIFE

Proposed West CONSTRUCTION OF BID JETERAL UNITS, LORGE A TRAIL PR STONAGE / PARK HE AUCHS WITH ACCOCIA TED ACCESS

Drawing Title
UNIT F - DAYOUTS 4 SERVATIONS

Brown: -R/17 (KW | Bolo: -DOI 2016) AMAITING APPROVAL!

Mat No. 1423

Sheet No:- I O3 Kev. [A]

VISUAL SCALE 1:2000 @ a3