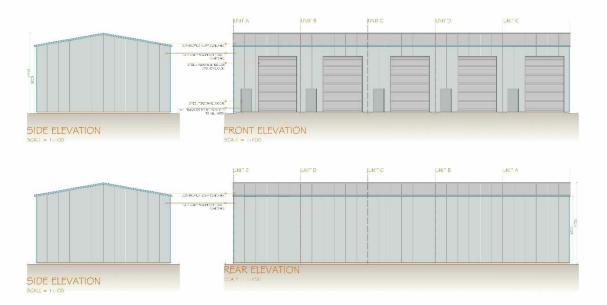

## Welcome to the Planning Committee

UNITS A,B,C,D & E - LAYOUT SCALE - 1:50

- Section 2014 Properties.

  The control of the contro

- Section 1 and 1 an

Thomas levy loase, fist Floor, 15 Cleanth Sinsel, Roley, Dertyshire, DbS 34 J

1 01773.512935 F 08/08/62206 e in o'Rygeen 7kdeslygscom

Clant Dotals BROOKS SPALSING UNITED

She Address
SITE PASCH WITH IT
SHALLING
SHALLING
SHALLING
SHALLING
PROPORTION OF HIGH STAR
LLL CLOSET SHALLING

Drown: Rt. / TRy Date: OCT 2018 Job Status: -AWAITING APPROVAL

Job No: 1423

Sign: No:- 102 Rev. 'A'

Scale: - (150, 11, 90 is At

UNITS F - LAYOUT SCALE = 1:50

- FINAL NET

  JUNE BART OF THE PROPERTY OF THE PR

Client Details BROOKS BPAUSING UNITED

Sile Address STEPHENSON AVENUE E-MENDEZE SPAID NO UNCOUNCIFE

Proposed West CONSTRUCTION OF BID JETERAL UNITS, LORGE A TRAIL PR STONAGE / PARK HE AUCHS WITH ACCOCIA TED ACCESS

Drawing Title
UNIT F - DAYOUTS 4 SERVATIONS

Brown: -R/17 (KW | Bolo: -DOI 2016) AMAITING APPROVAL!

Mat No. 1423

Sheet No:- I O3 Kev. [A]

VISUAL SCALE 1:2000 @ a3