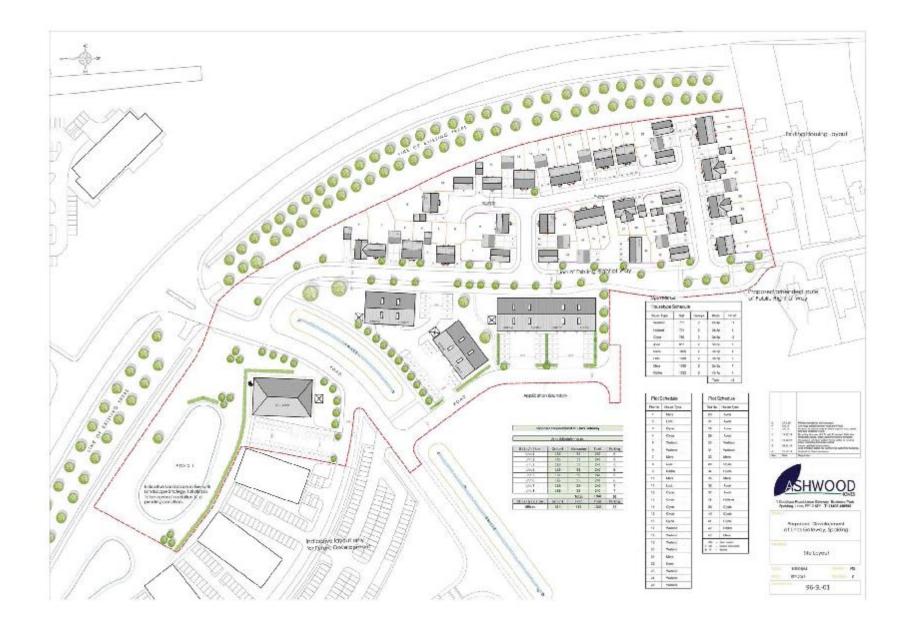

## Welcome to the Planning Committee















































































































TYPICAL SECTION A-A

(05)

4800

OFFICE

-











REAR ELEVATION





10m

















## GROUND FLOOR PLAN

FIRST FLOOR PLAN





















































































## This drawing is O place : archite dure, bo not scale from his drawing. All dimensions are to be checked on site prior to construction, immediately report any discrepancies on his drawing to the Architect.

| Reu: | Description: |      | 0 ale: |  |
|------|--------------|------|--------|--|
| (a)  |              | 1.63 |        |  |





## This drawing is 0 place : ar thilecture. No noi scale from the drawing. All dimensions are jobe checked on sile prior to construction. Immediately report any discrepandes on this drawing to the Archited.

Reu: Description: Date:





| SOUTH ELEVATION |                |  |  |  |
|-----------------|----------------|--|--|--|
| EAST ELEVATION  | WEST ELEVATION |  |  |  |
| ROOF PLAN       |