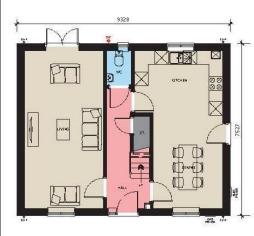

## Welcome to the Planning Committee















































































































TYPICAL SECTION A-A

(05)

4800

OFFICE

-











REAR ELEVATION





10m

















## GROUND FLOOR PLAN

FIRST FLOOR PLAN





















































































## This drawing is O place : archite dure, bo not scale from his drawing. All dimensions are to be checked on site prior to construction, immediately report any discrepancies on his drawing to the Architect.

| Reu: | Description: |      | 0 ale: |  |
|------|--------------|------|--------|--|
| (a)  |              | 1.63 |        |  |





## This drawing is 0 place : ar thilecture. No noi scale from the drawing. All dimensions are jobe checked on sile prior to construction. Immediately report any discrepandes on this drawing to the Archited.

Reu: Description: Date:





| SOUTH ELEVATION |                |  |  |  |
|-----------------|----------------|--|--|--|
|