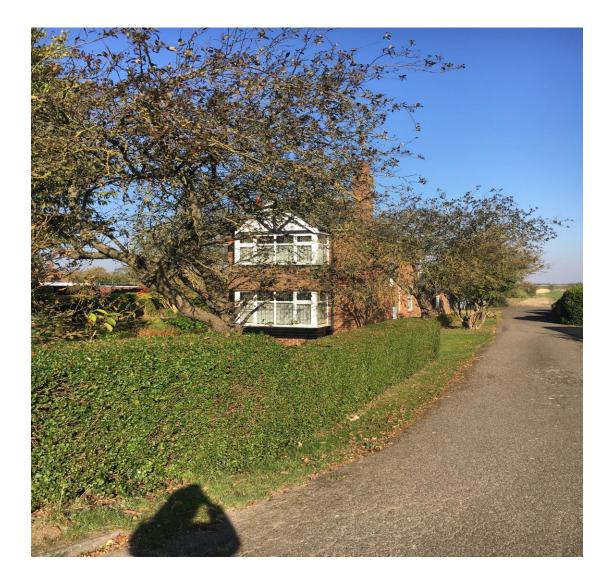

Reu: Description: Date:

ALL UPPER PLOOR SLITING SASH MINDOWS TO BE PITTED WITH "ANGEL VENTLOCK" TO RESTRICT LOWER SASH OPENING TO DOGm.

| 1 | BLOCK PLAN | 1.760 |
|---|------------|-------|
|   | DEDCELEVE  | 10.50 |