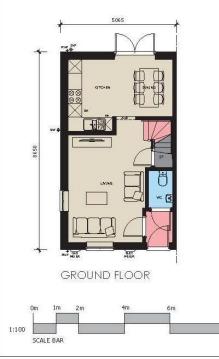

## Welcome to the Planning Committee















































































































TYPICAL SECTION A-A

(05)

4800

OFFICE

-











REAR ELEVATION





10m

















## GROUND FLOOR PLAN

FIRST FLOOR PLAN





















































































## This drawing is O place : archite dure, bo not scale from his drawing. All dimensions are to be checked on site prior to construction, immediately report any discrepancies on his drawing to the Architect.

| Reu: | Description: |      | 0 ale: |  |
|------|--------------|------|--------|--|
| (a)  |              | 1.63 |        |  |





## This drawing is 0 place : ar thilecture. No noi scale from the drawing. All dimensions are jobe checked on sile prior to construction. Immediately report any discrepandes on this drawing to the Archited.

Reu: Description: Date:





| SOUTH ELEVATION |                |  |  |  |
|-----------------|------