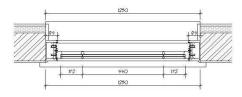

Client. MR H BINGHAM

Project. BENOVALON & ALTERATIONS TO SHOP & APARTMENT 19 - 16 ANAREST PLACE DONNESTON LINCS FIELAST.

Drawing. WINDOW DETAL

BLOCK & LOCATION PLAN

| Scole | 1:10 @ A2<br>1:290 1:1290 @ A2 | Drawing No. 1902-05 |
|-------|--------------------------------|---------------------|
| Dote. | JIN 19                         | Drown. J.C.         |