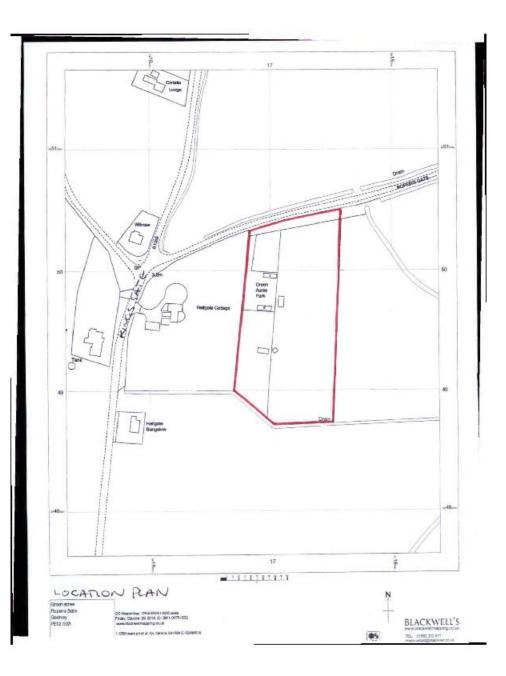

Client. MR H BINGHAM

Project. BENOVALON & ALTERATIONS TO SHOP & APARTMENT 19 - 16 ANAREST PLACE DONNESTON LINCS FIELAST.

Drawing. WINDOW DETAL

BLOCK & LOCATION PLAN

| Scole | 1:10 @ A2<br>1:290 1:1290 @ A2 | Drawing No. 1902-05 |
|-------|--------------------------------|---------------------|
| Dote. | JIN 19                         | Drown. J.C.         |