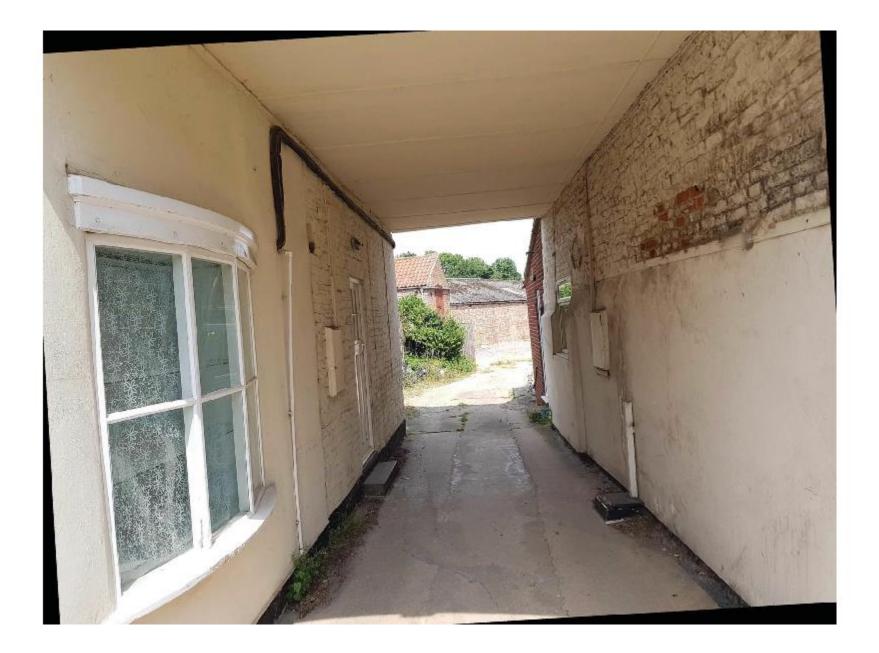

Client. MR H BINGHAM

Project. BENOVALON & ALTERATIONS TO SHOP & APARTMENT 19 - 16 ANAREST PLACE DONNESTON LINCS FIELAST.

Drawing. WINDOW DETAL

BLOCK & LOCATION PLAN

| Scole | 1:10 @ A2<br>1:290 1:1290 @ A2 | Drawing No. 1902-05 |
|-------|--------------------------------|---------------------|
| Dote. | JIN 19                         | Drown. J.C.         |