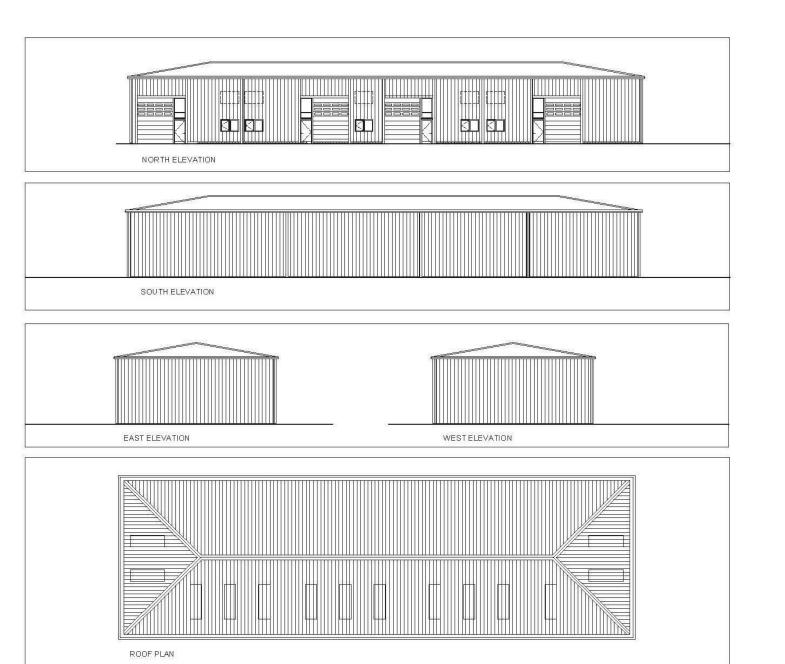

## This drawing is 8 place ; and tilecture. No not scale from the drawing. All dimensions are to be checked on site prior to core function, immediately report any discrepandes on this drawing to the Andrifed.

Reu: Description: Date:

Gen. South H oland Dis Hol C oundi Pages Phoenix Lane, Crowland Dame ELEVATIONS Ph. 3 - Block D Piana No. 9555 Saus. Preliminary Dam. 2609.2017 5cm. 1:1000 A1 Dave. SP Orected. Prom. P101 FNY. \_ Place Architecture Findh House , Uille Shoring Fakenham NR210HU T: 01522581980 place www.alace-architecture.co.uk