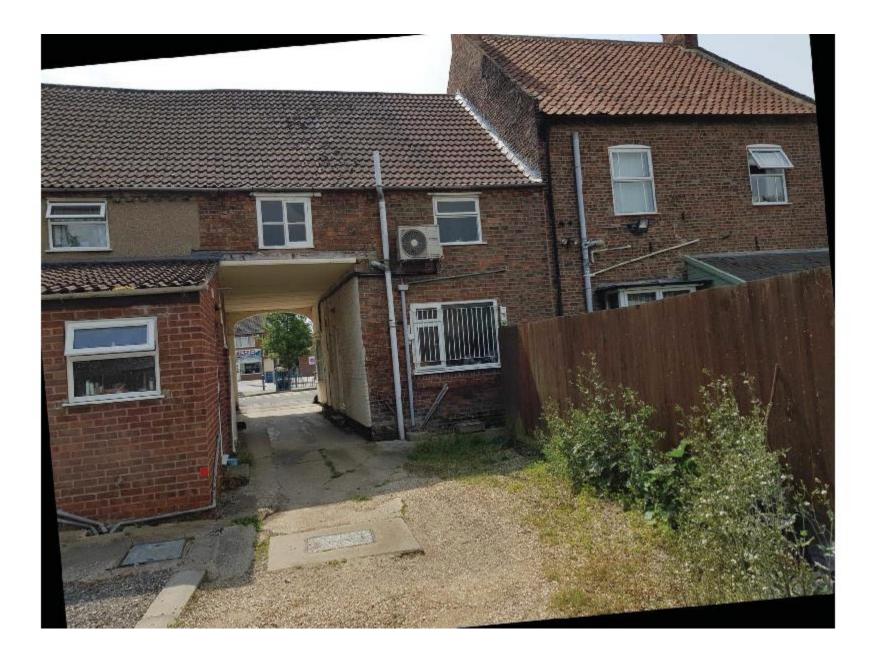

Client. MR H BINGHAM

Project. BENOVALON & ALTERATIONS TO SHOP & APARTMENT 19 - 16 ANAREST PLACE DONNESTON LINCS FIELAST.

Drawing. WINDOW DETAL

BLOCK & LOCATION PLAN

| Scole | 1:10 @ A2<br>1:290 1:1290 @ A2 | Drawing No. 1902-05 |
|-------|--------------------------------|---------------------|
| Dote. | JIN 19                         | Drown. J.C.         |