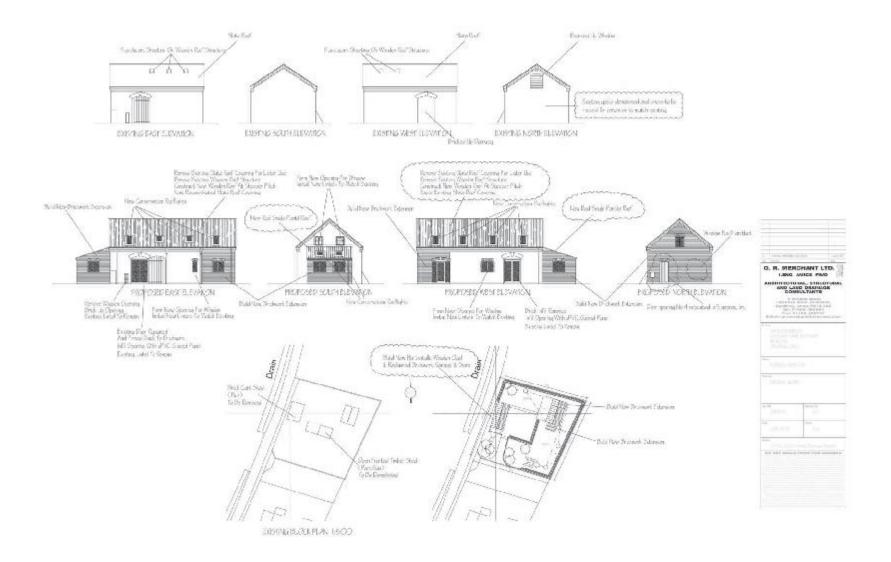

Reu: Description: Date:

ALL UPPER PLOOR SLITING SASH MINDOWS TO BE PITTED WITH "ANGEL VENTLOCK" TO RESTRICT LOWER SASH OPENING TO DOGm.

| 1 | BLOCK PLAN | 1.760 |
|---|------------|-------|
|   | DEDCELEVE  | 10.50 |