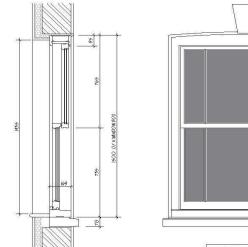

Client. MR H BINGHAM

Project. BENOVALON & ALTERATIONS TO SHOP & APARTMENT 19 - 16 ANAREST PLACE DONNESTON LINCS FIELAST.

Drawing. WINDOW DETAL

BLOCK & LOCATION PLAN

| Scole | 1:10 @ A2<br>1:290 1:1290 @ A2 | Drawing No. 1902-05 |
|-------|--------------------------------|---------------------|
| Dote. | JIN 19                         | Drown. J.C.         |