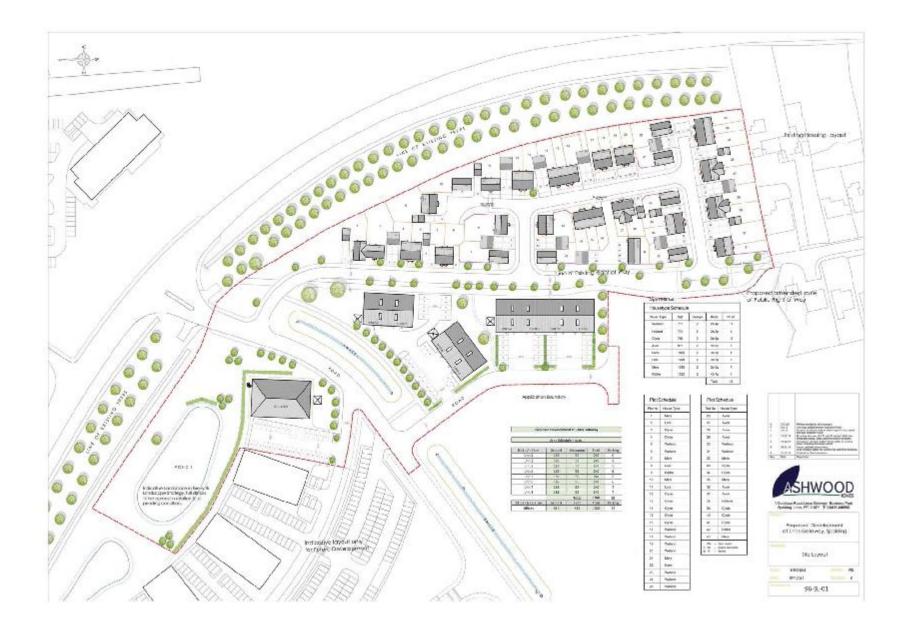

## Welcome to the Planning Committee















































































































TYPICAL SECTION A-A

(05)

4800

OFFICE

-











REAR ELEVATION





10m

















## GROUND FLOOR PLAN

FIRST FLOOR PLAN





















































































## This drawing is O place : archite dure, bo not scale from his drawing. All dimensions are to be checked on site prior to construction, immediately report any discrepancies on his drawing to the Architect.

| Reu: | Description: |      | 0 ale: |  |
|------|--------------|------|--------|--|
| (a)  |              | 1.63 |        |  |





## This drawing is 0 place : ar thilecture. No noi scale from the drawing. All dimensions are jobe checked on sile prior to construction. Immediately report any discrepandes on this drawing to the Archited.

Reu: Description: