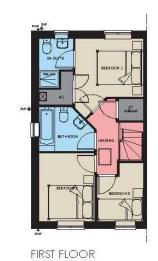

## Welcome to the Planning Committee















































































































TYPICAL SECTION A-A

(05)

4800

OFFICE

-











REAR ELEVATION





10m

















## GROUND FLOOR PLAN

FIRST FLOOR PLAN





















































































## This drawing is O place : archite dure, bo not scale from his drawing. All dimensions are to be checked on site prior to construction, immediately report any discrepancies on his drawing to the Architect.

| Reu: | Description: |      | 0 ale: |  |
|------|--------------|------|--------|--|
| (a)  |              | 1.63 |        |  |





## This drawing is 0 place : ar thilecture. No noi scale from the drawing. All dimensions are jobe checked on sile prior to construction. Immediately report any discrepandes on this drawing to the Archited.

Reu: Description: Date:





| SOUTH ELEVATION |                |  |  |  |
|-----------------|--------