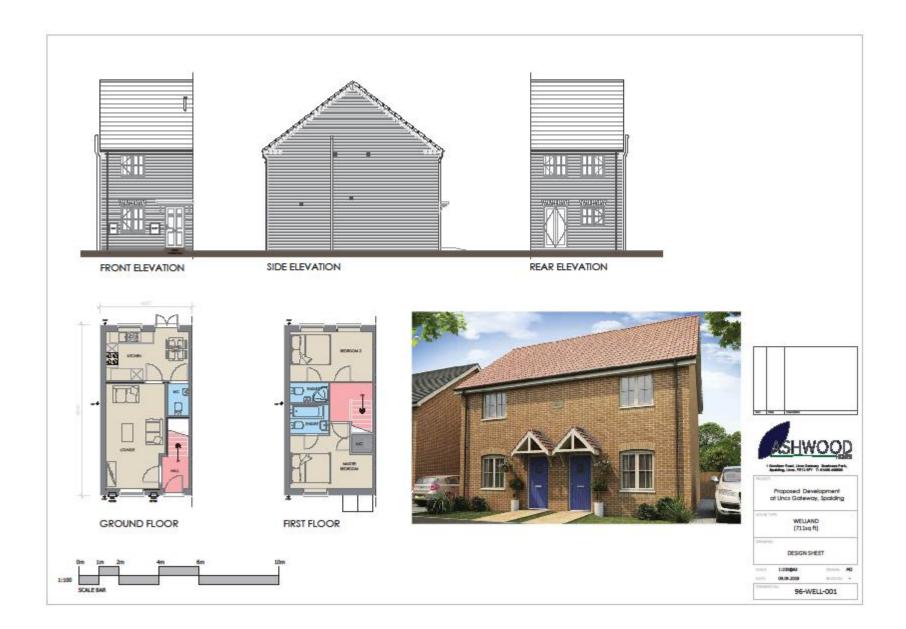

## Welcome to the Planning Committee















































































































TYPICAL SECTION A-A

(05)

4800

OFFICE

-











REAR ELEVATION





10m

















## GROUND FLOOR PLAN

FIRST FLOOR PLAN





















































































## This drawing is O place : archite dure, bo not scale from his drawing. All dimensions are to be checked on site prior to construction, immediately report any discrepancies on his drawing to the Architect.

| Reu: | Description: |      | 0 ale: |  |
|------|--------------|------|--------|--|
| (a)  |              | 1.63 |        |  |





## This drawing is 0 place : ar thilecture. No noi scale from the drawing. All dimensions are jobe checked on sile prior to construction. Immediately report any discrepandes on this drawing to the Archited.

Reu: Description: Date:





| SOUTH ELEVATION |                |  |  |  |
|-----------------|----------------|--|--|--|
| EAST ELEVATION  | WEST ELEVATION |  |  |  |
| ROOF P