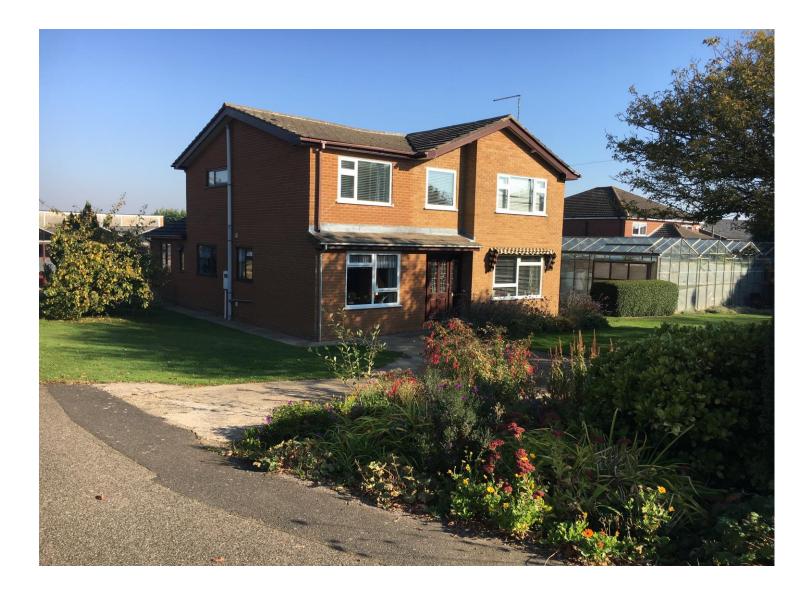

Reu: Description: Date:

ALL UPPER PLOOR SLITING SASH MINDOWS TO BE PITTED WITH "ANGEL VENTLOCK" TO RESTRICT LOWER SASH OPENING TO DOGm.

| 1 | BLOCK PLAN | 1.760 |
|---|------------|-------|
|   | DEDCELEVE  | 10.50 |