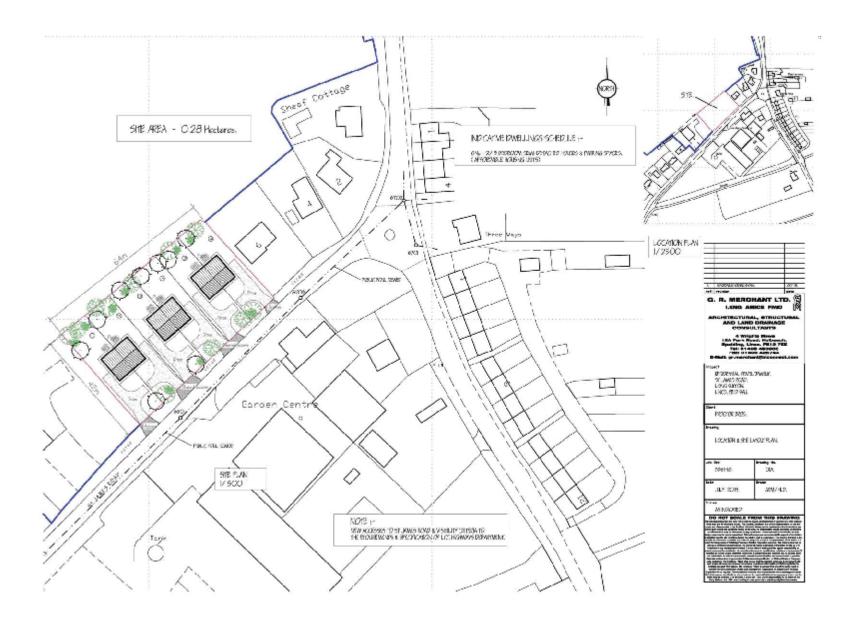

## Welcome to the Planning Committee















































































































TYPICAL SECTION A-A

(05)

4800

OFFICE

-











REAR ELEVATION





10m

















## GROUND FLOOR PLAN

FIRST FLOOR PLAN





















































































## This drawing is O place : archite dure, bo not scale from his drawing. All dimensions are to be checked on site prior to construction, immediately report any discrepancies on his drawing to the Architect.

| Reu: | Description: |      | 0 ale: |  |
|------|--------------|------|--------|--|
| (a)  |              | 1.63 |        |  |





## This drawing is 0 place : ar thilecture. No noi scale from the drawing. All dimensions are jobe checked on sile prior to construction. Immediately report any discrepandes on this drawing to the Archited.

Reu: Description: Date:





| SOUTH ELEVATION |                |  |  |  |
|-----------------|----------------|--|--|--|
| EAST ELEVATION  | WEST ELEVATION |  |  |  |
| ROOF PLAN       |