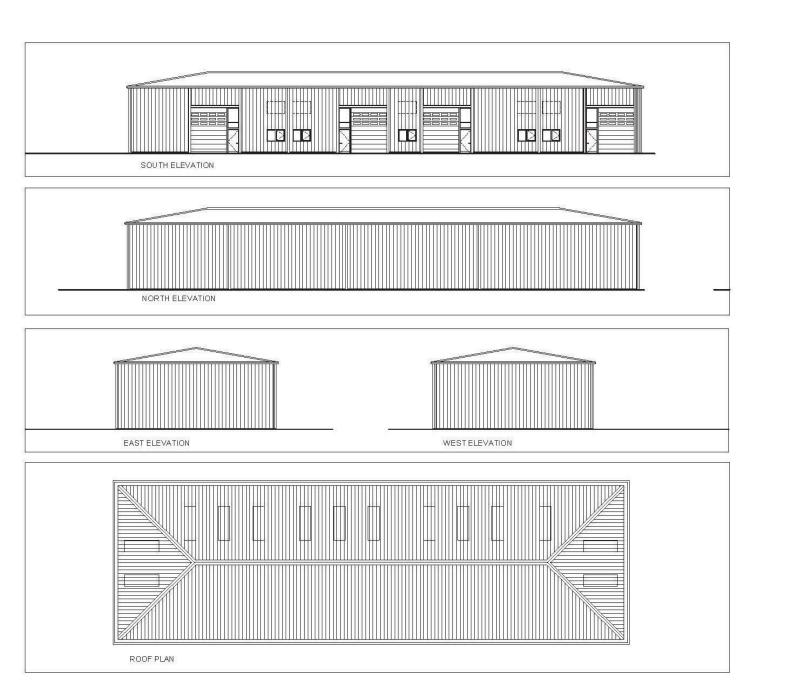

## This drawing is 0 place : ar thilecture. No noi scale from the drawing. All dimensions are jobe checked on sile prior to construction. Immediately report any discrepandes on this drawing to the Archited.

Reu: Description: Date:

| SOUTH ELEVATION |                |  |  |  |
|-----------------|----------------|--|--|--|
| EAST ELEVATION  | WEST ELEVATION |  |  |  |
| ROOF PLAN       |                |  |  |  |

Cenin Boulhilderd BirkdCound Pereis Proteric Lars, Cround a Daves ELEVATIONS Ph. 2 - Block C Pereits - Filler A Toma - State 2017 Daves - State 2017 Daves - Proceedings - Petitikary Pereits - State 2017 Pereits - State 2017 Pereits - Pereits - Petitikary Pereits - Pereits - Petitikary 