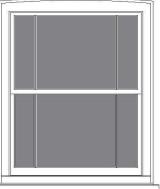

Reu: Description: Date:

ALL UPPER PLOOR SLITING SASH MINDOWS TO BE PITTED WITH "ANGEL VENTLOCK" TO RESTRICT LOWER SASH OPENING TO DOGm.

| 1 | BLOCK PLAN | 1.760 |
|---|------------|-------|
|   | DEDCELEVE  | 10.50 |

Client. MR H BINGHAM

Project. BENOVALON & ALTERATIONS TO SHOP & APARTMENT 19 - 16 ANAREST PLACE DONNESTON LINCS FIELAST.

Drawing. WINDOW DETAL

BLOCK & LOCATION PLAN

| Scole | 1:10 @ A2<br>1:290 1:1290 @ A2 | Drawing No. 1902-05 |
|-------|--------------------------------|---------------------|
| Dote. | JIN 19                         | Drown. J.C.         |