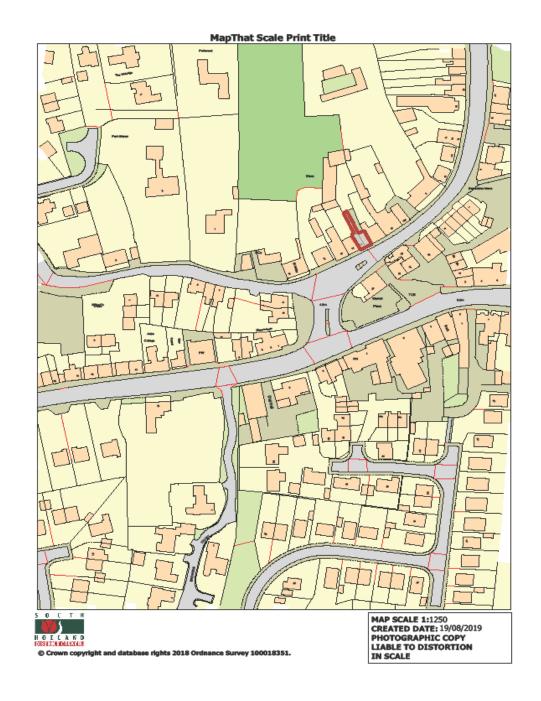

Reu: Description: Date:

ALL UPPER PLOOR SLITING SASH MINDOWS TO BE PITTED WITH "ANGEL VENTLOCK" TO RESTRICT LOWER SASH OPENING TO DOGm.

| 1 | BLOCK PLAN | 1.760 |
|---|------------|-------|
|   | DEDCELEVE  | 10.50 |