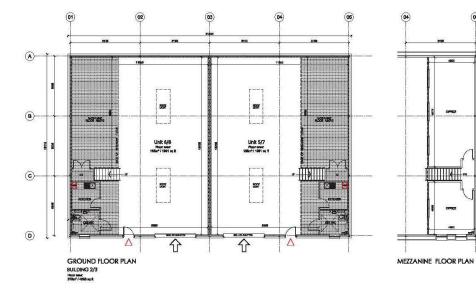

## Welcome to the Planning Committee















































































































TYPICAL SECTION A-A

(05)

4800

OFFICE

-











REAR ELEVATION





10m

















## GROUND FLOOR PLAN

FIRST FLOOR PLAN





















































































## This drawing is O place : archite dure, bo not scale from his drawing. All dimensions are to be checked on site prior to construction, immediately report any discrepancies on his drawing to the Architect.

| Reu: | Description: |      | 0 ale: |  |
|------|--------------|------|--------|--|
| (a)  |              | 1.63 |        |  |





## This drawing is 0 place : ar thilecture. No noi scale from the drawing. All dimensions are jobe checked on sile prior to construction. Immediately report any discrepandes on this drawing to the Archited.

Reu: Description: Date:





| SOUTH ELEVATION |                |  |  |  |