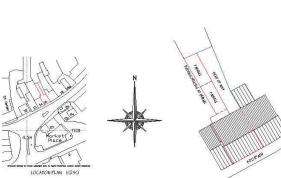

Reu: Description: Date:

ALL UPPER PLOOR SLITING SASH MINDOWS TO BE PITTED WITH "ANGEL VENTLOCK" TO RESTRICT LOWER SASH OPENING TO DOGm.

| 1 | BLOCK PLAN | 1.760 |
|---|------------|-------|
|   | DEDCELEVE  | 10.50 |

Client. MR H BINGHAM

Project. BENOVALON & ALTERATIONS TO SHOP & APARTMENT 19 - 16 ANAREST PLACE DONNESTON LINCS FIELAST.

Drawing. WINDOW DETAL

BLOCK & LOCATION PLAN

| Scole | 1:10 @ A2<br>1:290 1:1290 @ A2 | Drawing No. 1902-05 |
|-------|--------------------------------|---------------------|
| Dote. | JIN 19                         | Drown. J.C.         |