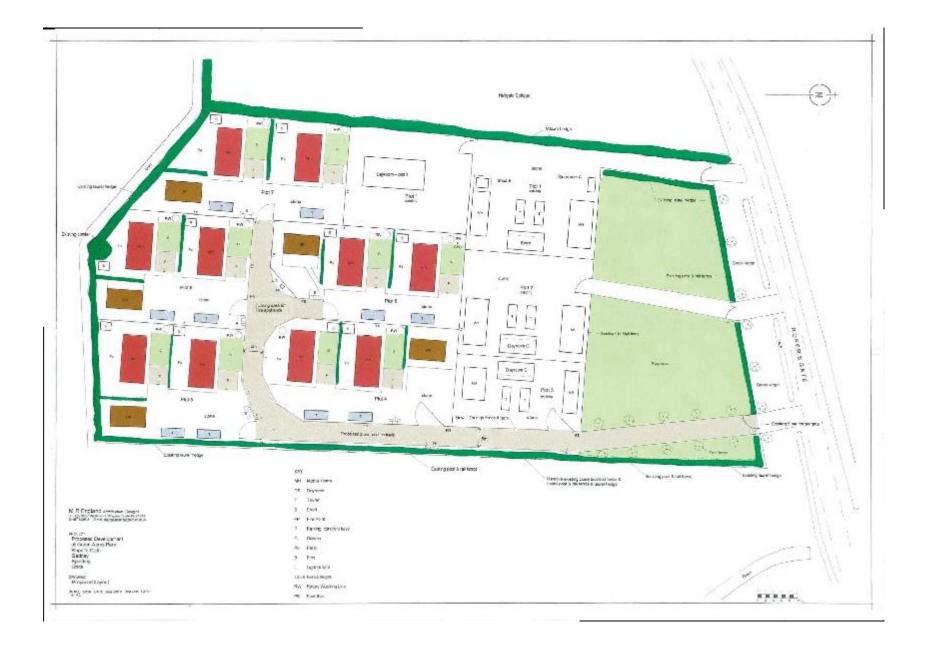

Reu: Description: Date:

ALL UPPER PLOOR SLITING SASH MINDOWS TO BE PITTED WITH "ANGEL VENTLOCK" TO RESTRICT LOWER SASH OPENING TO DOGm.

| 1 | BLOCK PLAN | 1.760 |
|---|------------|-------|
|   | DEDCELEVE  | 10.50 |