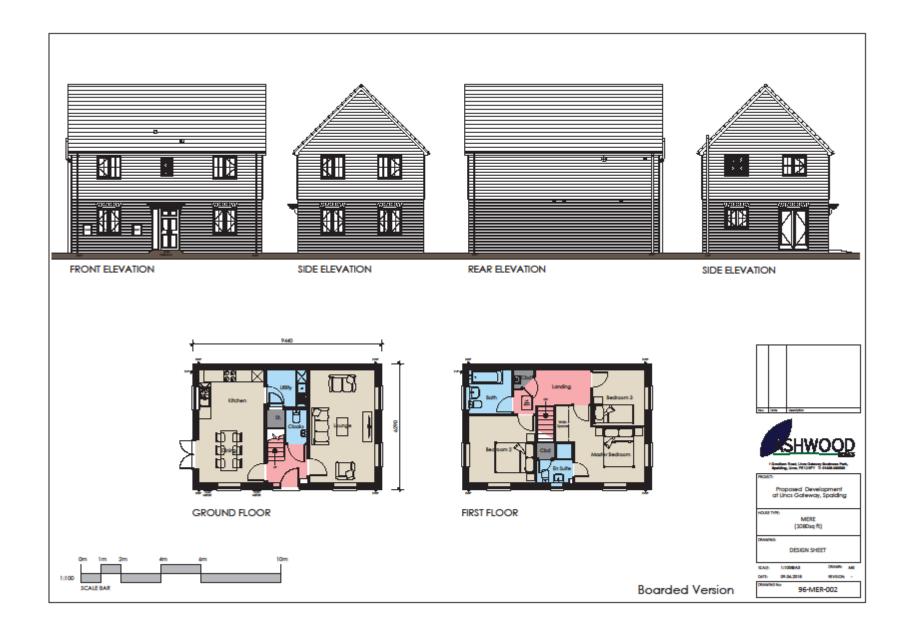

## Welcome to the Planning Committee















































































































TYPICAL SECTION A-A

(05)

4800

OFFICE

-











REAR ELEVATION





10m

















## GROUND FLOOR PLAN

FIRST FLOOR PLAN





















































































## This drawing is O place : archite dure, bo not scale from his drawing. All dimensions are to be checked on site prior to construction, immediately report any discrepancies on his drawing to the Architect.

| Reu: | Description: |      | 0 ale: |  |
|------|--------------|------|--------|--|
| (a)  |              | 1.63 |        |  |





## This drawing is 0 place : ar thilecture. No noi scale from the drawing. All dimensions are jobe checked on sile prior to construction. Immediately report any discrepandes on this drawing to the Archited.

Reu: Description: Date:





| SOUTH ELEVATION |                |  |  |  |
|-----------------|----------------|--|--|