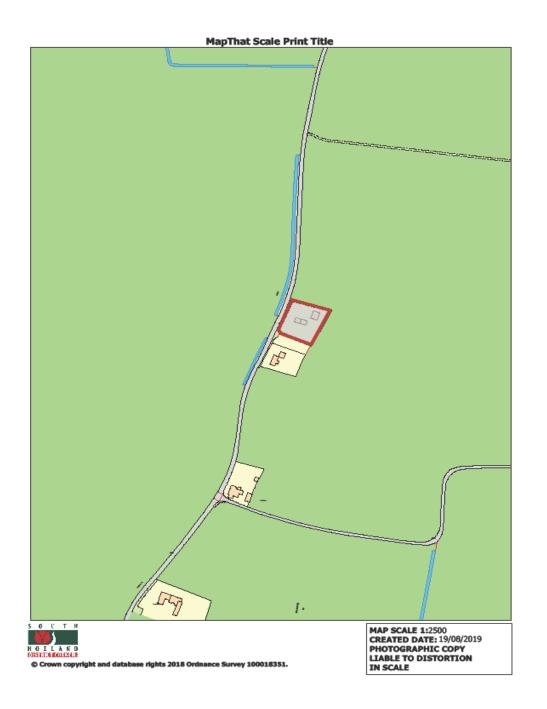

Client. MR H BINGHAM

Project. BENOVALON & ALTERATIONS TO SHOP & APARTMENT 19 - 16 ANAREST PLACE DONNESTON LINCS FIELAST.

Drawing. WINDOW DETAL

BLOCK & LOCATION PLAN

| Scole | 1:10 @ A2<br>1:290 1:1290 @ A2 | Drawing No. 1902-05 |
|-------|--------------------------------|---------------------|
| Dote. | JIN 19                         | Drown. J.C.         |