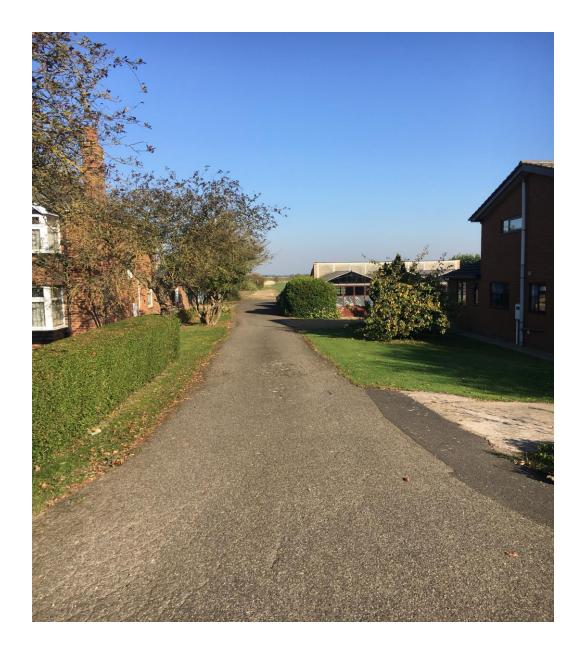

Reu: Description: Date:

ALL UPPER PLOOR SLITING SASH MINDOWS TO BE PITTED WITH "ANGEL VENTLOCK" TO RESTRICT LOWER SASH OPENING TO DOGm.

| 1 | BLOCK PLAN | 1.760 |
|---|------------|-------|
|   | DEDCELEVE  | 10.50 |