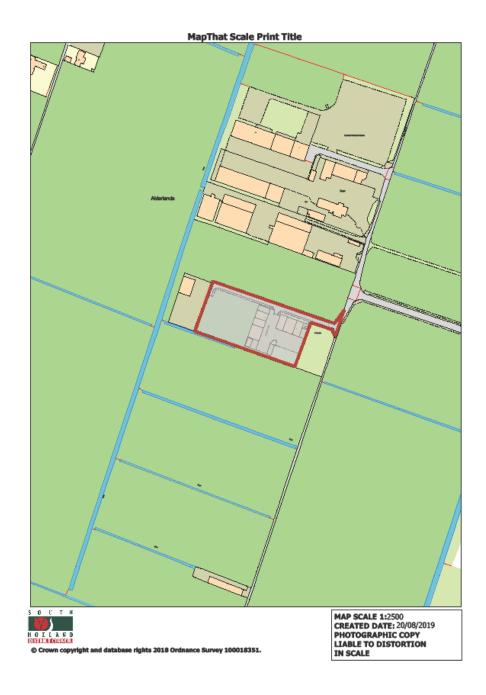

Reu: Description: Date:

ALL UPPER PLOOR SLITING SASH MINDOWS TO BE PITTED WITH "ANGEL VENTLOCK" TO RESTRICT LOWER SASH OPENING TO DOGm.

| 1 | BLOCK PLAN | 1.760 |
|---|------------|-------|
|   | DEDCELEVE  | 10.50 |