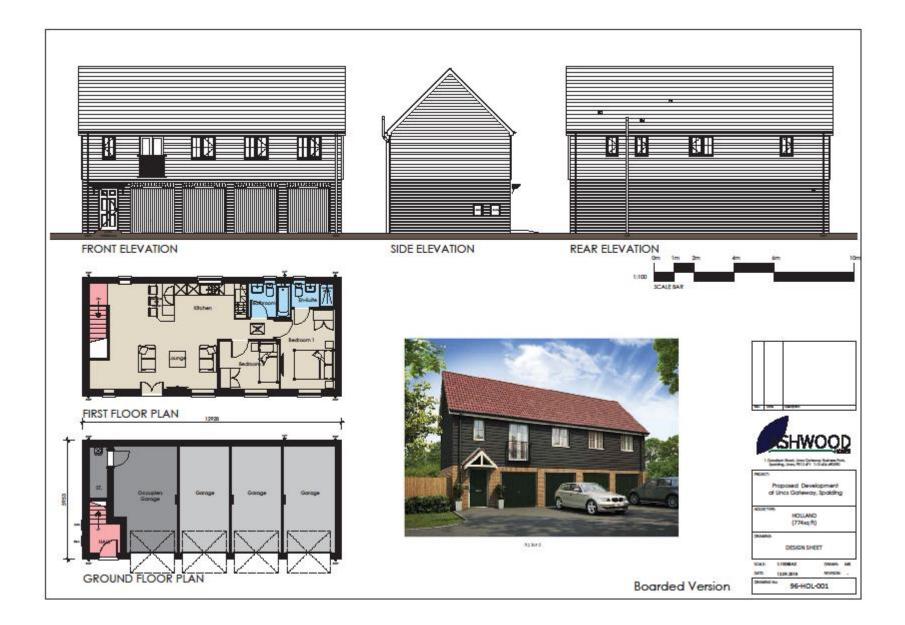

## Welcome to the Planning Committee















































































































TYPICAL SECTION A-A

(05)

4800

OFFICE

-











REAR ELEVATION





10m

















## GROUND FLOOR PLAN

FIRST FLOOR PLAN





















































































## This drawing is O place : archite dure, bo not scale from his drawing. All dimensions are to be checked on site prior to construction, immediately report any discrepancies on his drawing to the Architect.

| Reu: | Description: |      | 0 ale: |  |
|------|--------------|------|--------|--|
| (a)  |              | 1.63 |        |  |





## This drawing is 0 place : ar thilecture. No noi scale from the drawing. All dimensions are jobe checked on sile prior to construction. Immediately report any discrepandes on this drawing to the Archited.

Reu: Description: Date:





| SOUTH ELEVATION |                |  |  |  |
|-----------------|----------------|--