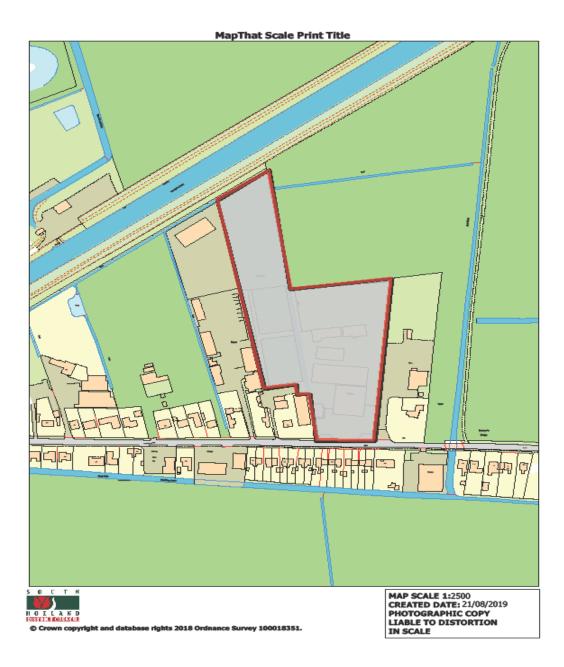

Reu: Description: Date:

ALL UPPER PLOOR SLITING SASH MINDOWS TO BE PITTED WITH "ANGEL VENTLOCK" TO RESTRICT LOWER SASH OPENING TO DOGm.

| 1 | BLOCK PLAN | 1.760 |
|---|------------|-------|
|   | DEDCELEVE  | 10.50 |