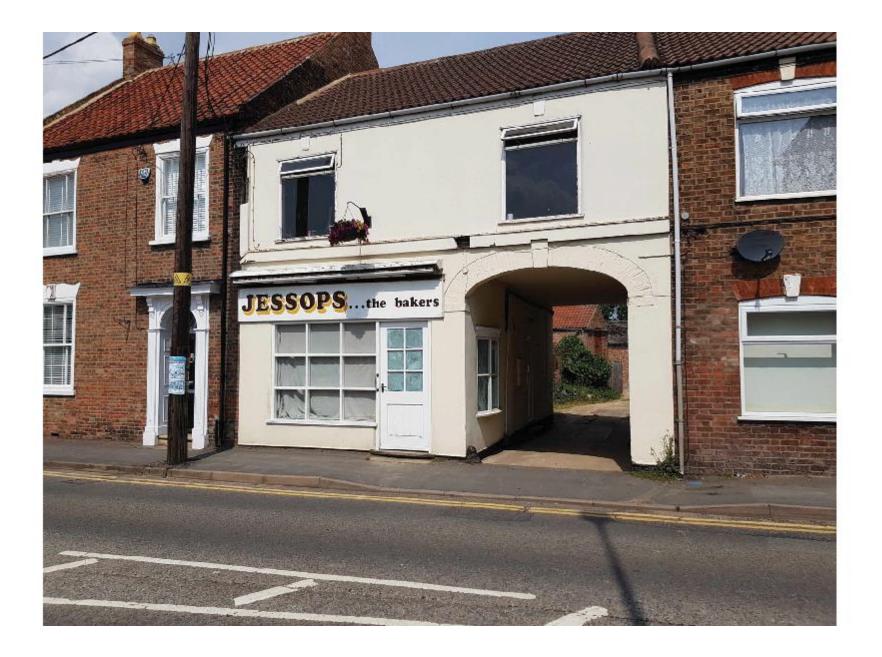

Client. MR H BINGHAM

Project. BENOVALON & ALTERATIONS TO SHOP & APARTMENT 19 - 16 ANAREST PLACE DONNESTON LINCS FIELAST.

Drawing. WINDOW DETAL

BLOCK & LOCATION PLAN

| Scole | 1:10 @ A2<br>1:290 1:1290 @ A2 | Drawing No. 1902-05 |
|-------|--------------------------------|---------------------|
| Dote. | JIN 19                         | Drown. J.C.         |