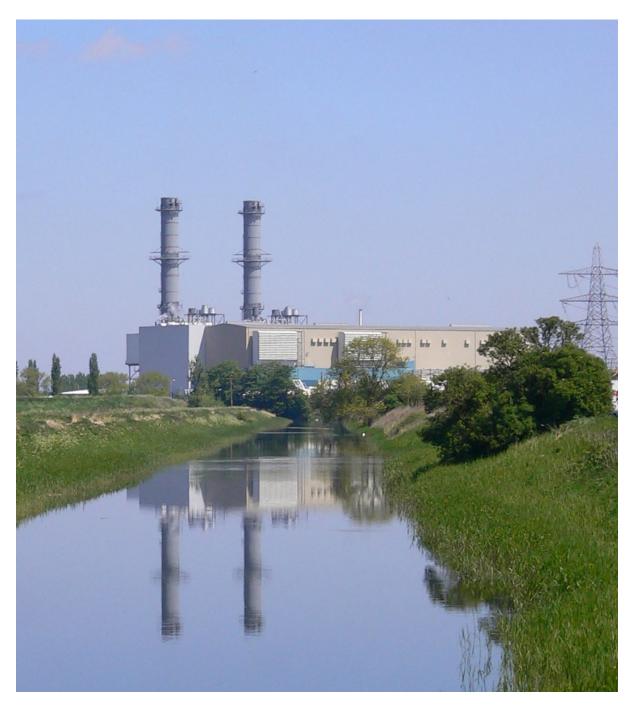

Spalding Power Station Expansion (H16-0835-17) contributed £231,159 towards 2020/21 s106 transactions.