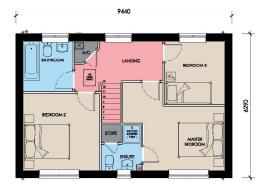

GROUND FLOOR FIRST FLOOR

| 2.2         |                         |  |
|-------------|-------------------------|--|
| HOUSE TYPE: | RIBBLE-V                |  |
|             | (1283 FT <sup>2</sup> ) |  |
|             |                         |  |