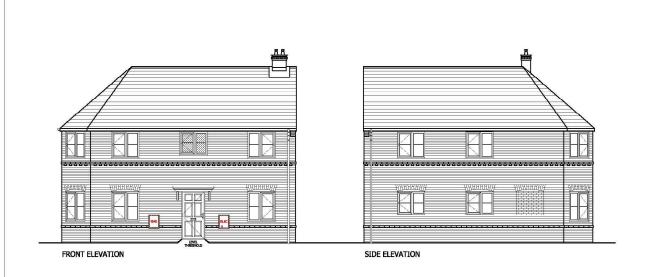

DRAWN: XX DRAWING No: 19.0 - TAY - 002

REAR ELEVATION SIDE ELEVATION

| HOUSE TYPE: | SEVERN                  |
|-------------|-------------------------|
|             |                         |
|             | (1345 FT <sup>2</sup> ) |

DRAWING NUMBER: SEVERN-002

1:100 SCALE BAR

| HOUSE TYPE: |                         |
|-------------|-------------------------|
|             | STAMFORD                |
|             |                         |
|             | (1560 FT <sup>2</sup> ) |