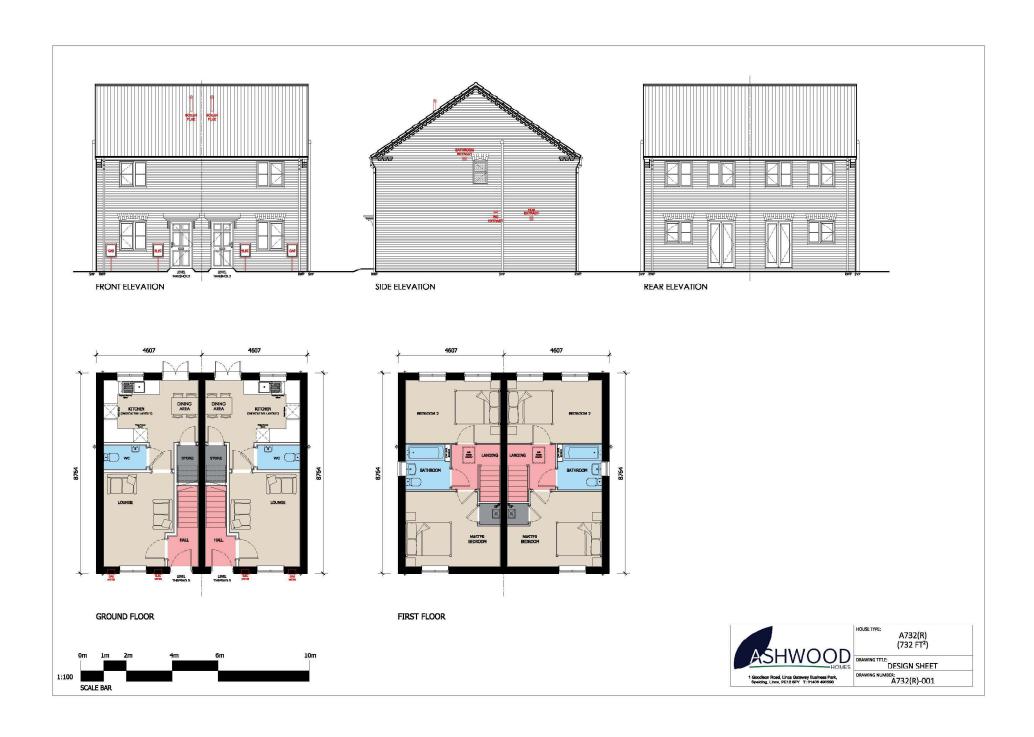

GROUND FLOOR FIRST FLOOR

| 2.2         |                         |  |
|-------------|-------------------------|--|
| HOUSE TYPE: | RIBBLE-V                |  |
|             | (1283 FT <sup>2</sup> ) |  |
|             |                         |  |