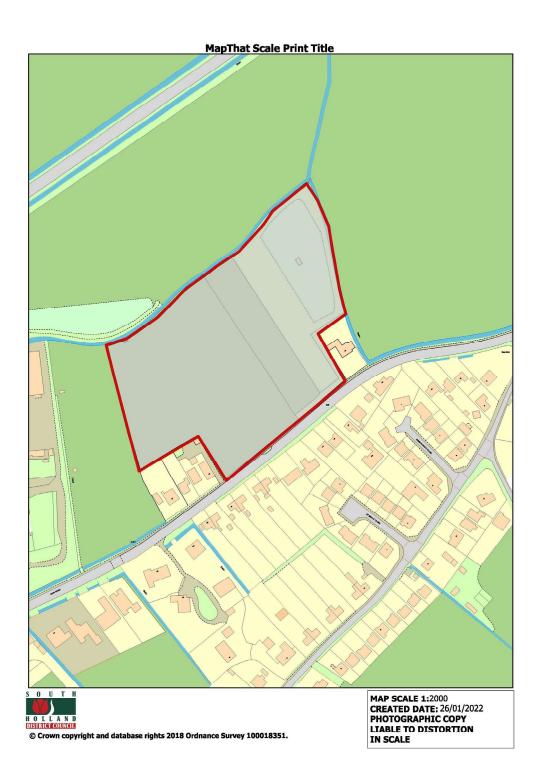

# Welcome to the Planning Committee

MAP SCALE 1:1250 CREATED DATE: 30/11/2021 PHOTOGRAPHIC COPY LIABLE TO DISTORTION IN SCALE © Crown copyright and database rights 2018 Ordnance Survey 100018351.

Drawing No. Rev 1447-1\_PL\_GA05 -

Front & side elevation

Dimensions
All dimensions shown are for the purposes of obtaining the relevant planning permission only.

MAP SCALE 1:1250 CREATED DATE: 30/11/2021 PHOTOGRAPHIC COPY LIABLE TO DISTORTION IN SCALE © Crown copyright and database rights 2018 Ordnance Survey 100018351.