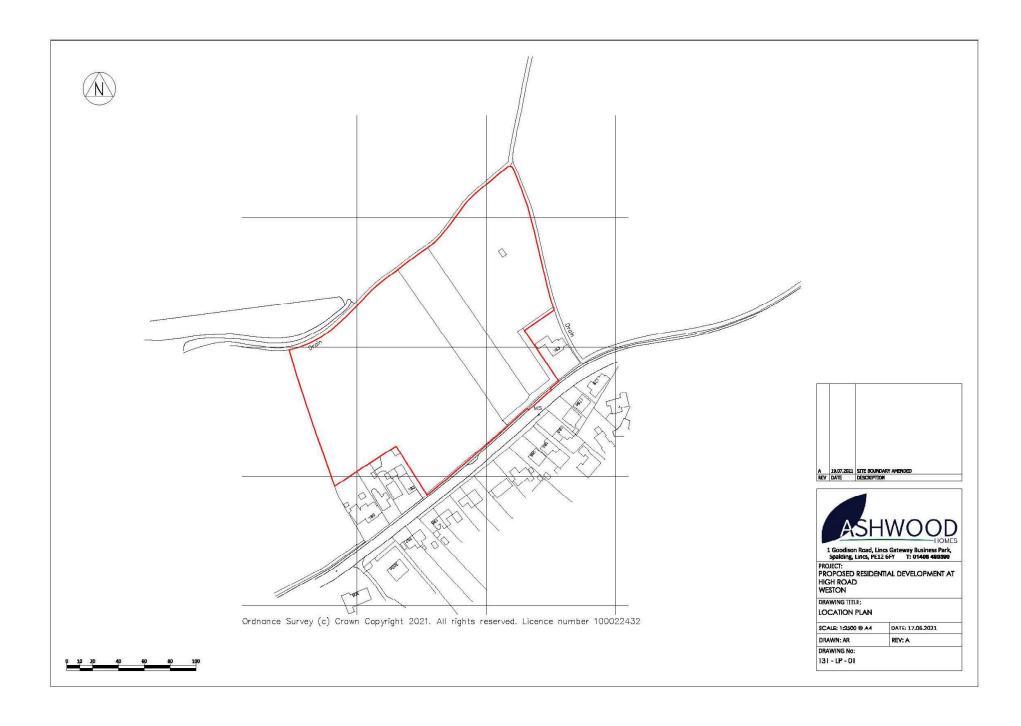

# Drawing

Location Plan

| Scale @ A4<br>1: 1250<br>Drawn By<br>WW |  | Date<br>17/08/21<br>Checked By<br>LMS |  |            |        |                  |
|-----------------------------------------|--|---------------------------------------|--|------------|--------|------------------|
|                                         |  |                                       |  | Job Number | Status | Purpose of Issue |
|                                         |  |                                       |  | 1447-1     | PL     | Planning         |