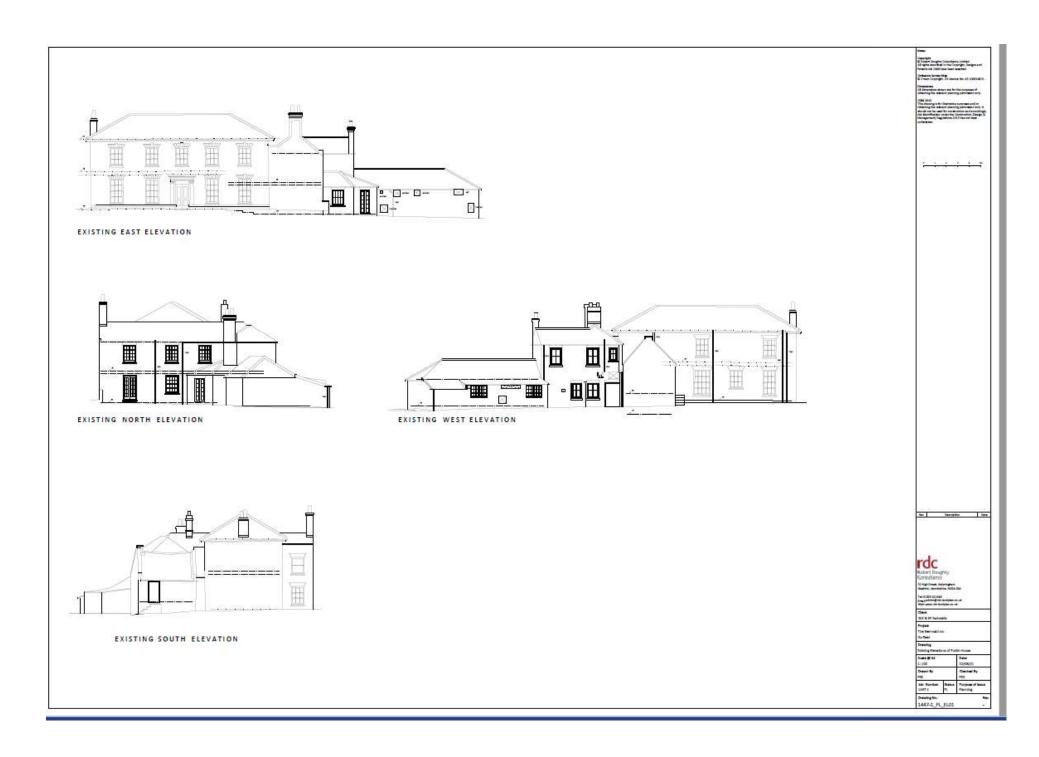

Drawing No. Rev 1447-1\_PL\_LP01

PROPOSED SOUTH ELEVATION

PROPOSED EAST ELEVATION

PROPOSED GROUND FLOOR PLAN

PROPOSED NORTH ELEVATION

PROPOSED WEST ELEVATION

PROPOSED FIRST FLOOR PLAN