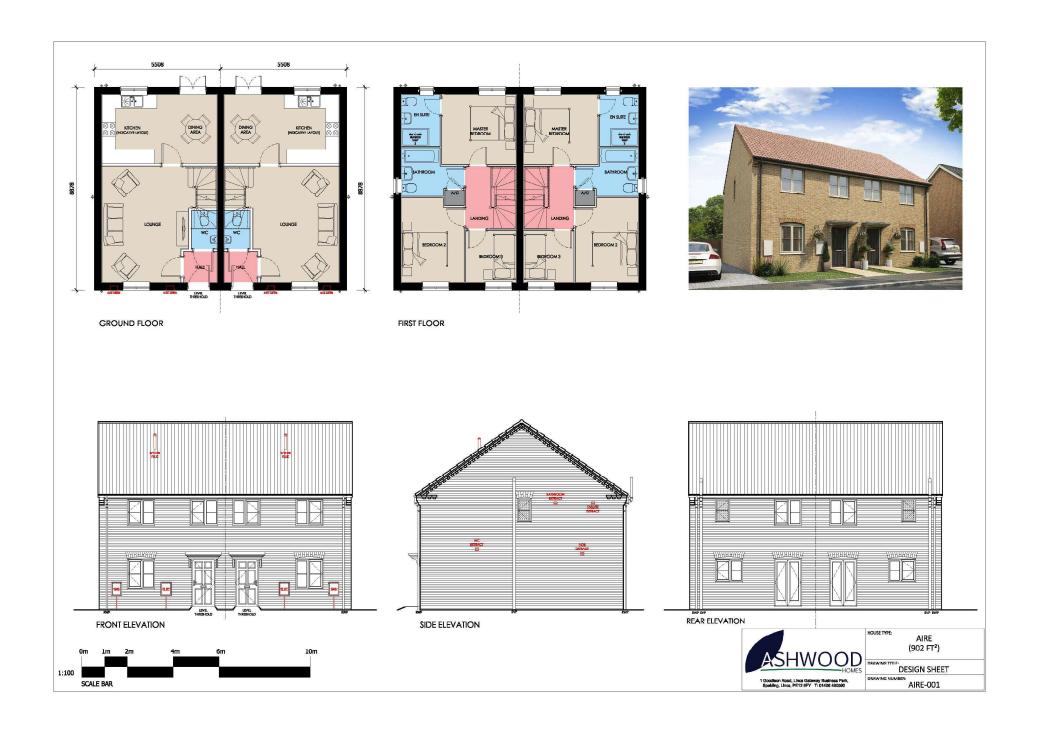

# GJK & KF Swindells

Project

The Mermaid Inn

Surfleet

Drawing Plot 6 Proposed Floor Plans and Elevations

Scale @ A2 Date

1: 100 30/07/21 Drawn By Checked By PSS PSS Job Number Status Purpose of Issue

1447-1 PL Planning Drawing No.