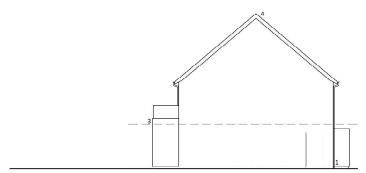

PROPOSED SOUTH ELEVATION

PROPOSED EAST ELEVATION

PROPOSED NORTH ELEVATION

PROPOSED WEST ELEVATION

PROPOSED FIRST FLOOR PLAN

### Surfleet Drawing

Plot 7 Proposed Floor Plans and Elevations

Scale @ A2 Date 1: 100 30/07/21 Drawn By Checked By PSS PSS

Job Number Status Purpose of Issue 1447-1 PL Planning Drawing No.

1447-1\_PL\_PL04