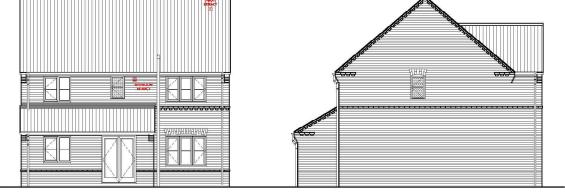

DRAWING NUMBER: SEVERN-002

1:100 SCALE BAR

| HOUSE TYPE: |                         |
|-------------|-------------------------|
|             | STAMFORD                |
|             |                         |
|             | (1560 FT <sup>2</sup> ) |