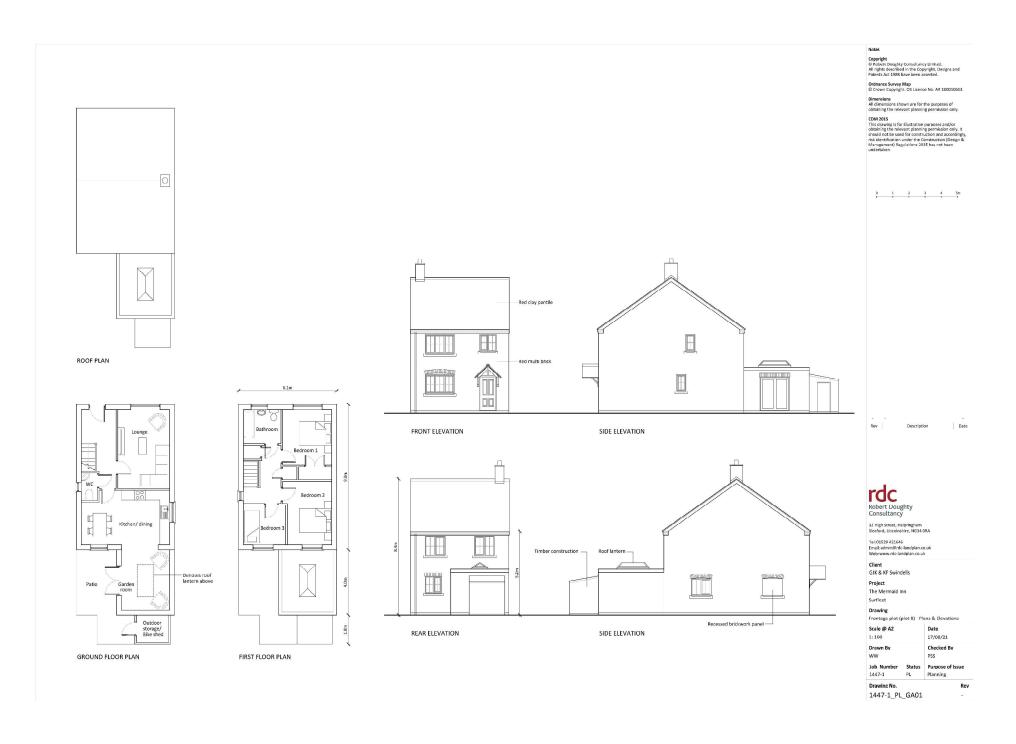

Material Schedule

Clay pantile roof Aluminium PPC doors and windows Aluminium gutters and down pipes
 Toughened glass balustrades 1447-1\_PL\_PL03

Red facing brickwork Through colour render system Vertical hit and miss cedar cladding

PROPOSED SOUTH ELEVATION

PROPOSED EAST ELEVATION

PROPOSED NORTH ELEVATION

PROPOSED WEST ELEVATION

PROPOSED FIRST FLOOR PLAN

### Surfleet Drawing

Plot 7 Proposed Floor Plans and Elevations

Scale @ A2 Date 1: 100 30/07/21 Drawn By Checked By PSS PSS

Job Number Status Purpose of Issue 1447-1 PL Planning Drawing No.

1447-1\_PL\_PL04

# Material Schedule

- Red facing brickwork Through colour render system Vertical hit and miss cedar cladding
- Fibre cement slates Aluminium PPC doors and windows
- Aluminium gutters and down pipes
   Toughened glass balustrades