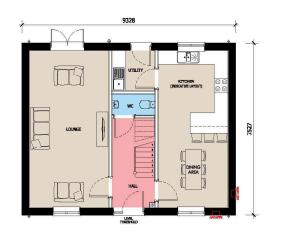

Drawing No. Rev 1447-1\_PL\_LP01

PROPOSED SOUTH ELEVATION

PROPOSED EAST ELEVATION

PROPOSED GROUND FLOOR PLAN

PROPOSED NORTH ELEVATION

PROPOSED WEST ELEVATION

PROPOSED FIRST FLOOR PLAN

# GJK & KF Swindells

Project

The Mermaid Inn

Surfleet

Drawing Plot 6 Proposed Floor Plans and Elevations

Scale @ A2 Date

1: 100 30/07/21 Drawn By Checked By PSS PSS Job Number Status Purpose of Issue

1447-1 PL Planning Drawing No.