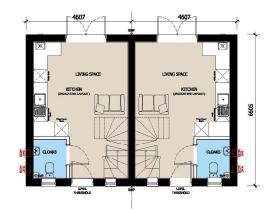

Drawing No. Rev 1447-1\_PL\_LP01

PROPOSED SOUTH ELEVATION

PROPOSED EAST ELEVATION

PROPOSED GROUND FLOOR PLAN

PROPOSED NORTH ELEVATION

PROPOSED WEST ELEVATION

PROPOSED FIRST FLOOR PLAN

PROPOSED SOUTH ELEVATION

PROPOSED EAST ELEVATION

PROPOSED NORTH ELEVATION

PROPOSED WEST ELEVATION

PROPOSED FIRST FLOOR PLAN

GROUND FLOOR

FIRST FLOOR

GROUND FLOOR FIRST FLOOR

GROUND FLOOR FIRST FLOOR

| HOUSE TIPE.   | MERE                    |  |
|---------------|-------------------------|--|
|               | (1080 FT <sup>2</sup> ) |  |
| DRAWING TITLE | DESIGN SHEET            |  |
| DRAWING NUM   | BER:<br>MERE-001        |  |