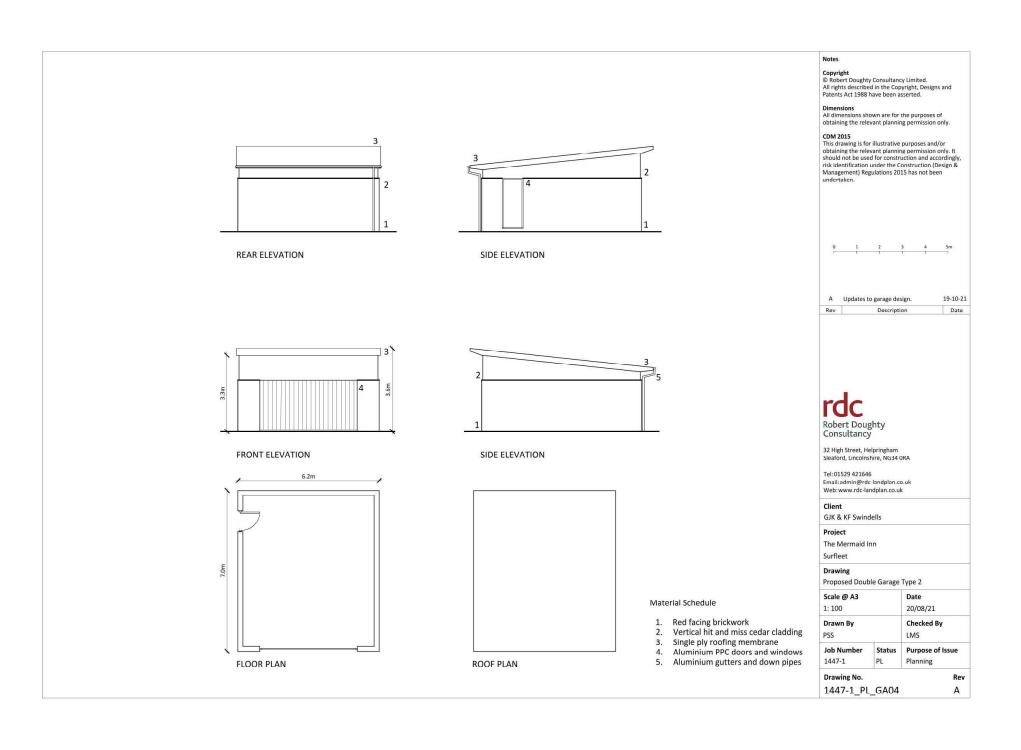

# Drawing

Proposed Double Garage Type 1

| Scale @ A3     |    | Date              |  |
|----------------|----|-------------------|--|
| 1: 100         |    | 17/08/21          |  |
| Drawn By<br>WW |    | Checked By<br>LMS |  |
|                |    |                   |  |
| 1447-1         | PL | Planning          |  |

| Drawing No.    | Rev |  |
|----------------|-----|--|
| 1447-1_PL_GA03 | Α   |  |