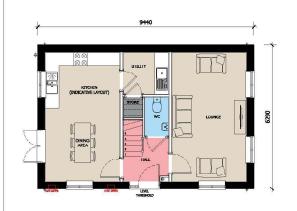

-|-------------------|--|
|  | 1: 50<br>Drawn By<br>WW |        | 21/10/21          |  |
|  |                         |        | Checked By<br>LMS |  |
|  |                         |        |                   |  |
|  | Job Number              | Status | Purpose of Issue  |  |
|  | 1447-1                  | PL     | Planning          |  |

Drawing No. Rev 1447-1\_PL\_GA05 -



Front & side elevation



Dimensions
All dimensions shown are for the purposes of obtaining the relevant planning permission only.































MAP SCALE 1:1250 CREATED DATE: 30/11/2021 PHOTOGRAPHIC COPY LIABLE TO DISTORTION IN SCALE © Crown copyright and database rights 2018 Ordnance Survey 100018351.

















GROUND FLOOR

FIRST FLOOR























GROUND FLOOR FIRST FLOOR













GROUND FLOOR FIRST FLOOR







| HOUSE TIPE.   | MERE                    |  |
|---------------|-------------------------|--|
|               | (1080 FT <sup>2</sup> ) |  |
| DRAWING TITLE | DESIGN SHEET            |  |
| DRAWING NUM   | BER:<br>MERE-001        |  |







GROUND FLOOR FIRST FLOOR







| 2.2         |                         |  |
|-------------|-------------------------|--|
| HOUSE TYPE: | RIBBLE-V                |  |
|             | (1283 FT <sup>2</sup> ) |  |
|             |                         |  |

DRAWING NUMBER:
RIBBLE-V-001









SCALE BAR

AS SHOWN PLOTS:

1 Goodson Road, Linca Gateway Blainnea Park, Spaiding, Lice, PE12 6FY T: 81406 490580 PROJECT: PROPOSED RESIDENTIAL DEVELOPMENT AT STREET TOWN HOUSE TYPE: TAY - (1770 FT²) DRAWING TITLE: DESIGN SH