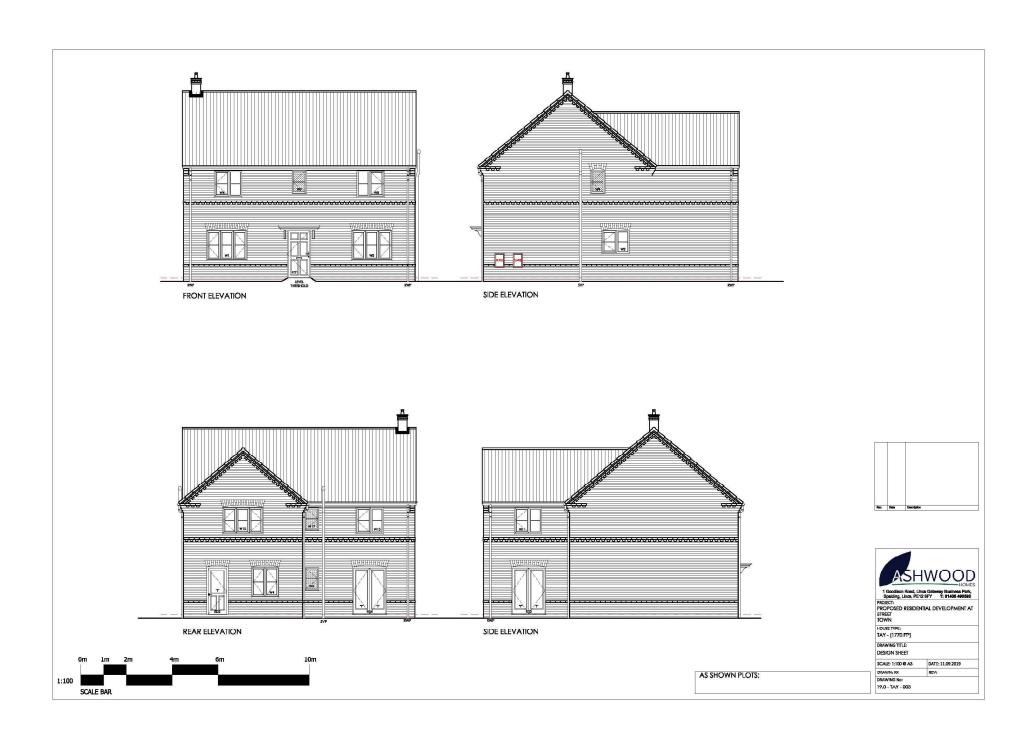

DRAWING NUMBER:
RIBBLE-V-001

SCALE BAR

AS SHOWN PLOTS:

1 Goodson Road, Linca Gateway Blainnea Park, Spaiding, Lice, PE12 6FY T: 81406 490580 PROJECT: PROPOSED RESIDENTIAL DEVELOPMENT AT STREET TOWN HOUSE TYPE: TAY - (1770 FT²) DRAWING TITLE: DESIGN SHEET SCALE: 1:100 @ A3 DATE: 11.09.2019

DRAWN: XX DRAWING No: 19.0 - TAY - 002

REAR ELEVATION SIDE ELEVATION

| HOUSE TYPE: | SEVERN                  |
|-------------|-------------------------|
|             |                         |
|             | (1345 FT <sup>2</sup> ) |