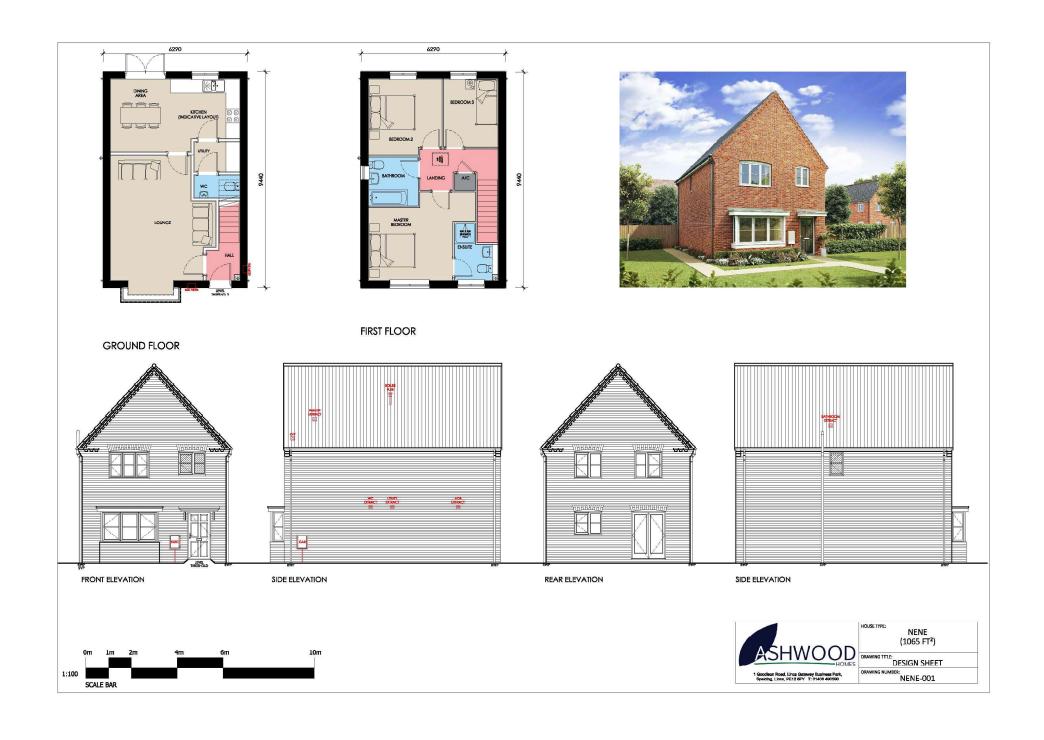

GROUND FLOOR

FIRST FLOOR

GROUND FLOOR FIRST FLOOR

GROUND FLOOR FIRST FLOOR

| HOUSE TIPE.   | MERE                    |  |
|---------------|-------------------------|--|
|               | (1080 FT <sup>2</sup> ) |  |
| DRAWING TITLE | DESIGN SHEET            |  |
| DRAWING NUM   | BER:<br>MERE-001        |  |