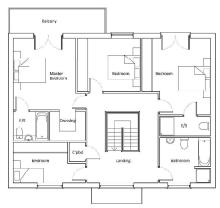

Drawing No. Rev 1447-1\_PL\_LP01

PROPOSED SOUTH ELEVATION

PROPOSED EAST ELEVATION

PROPOSED GROUND FLOOR PLAN

PROPOSED NORTH ELEVATION

PROPOSED WEST ELEVATION

PROPOSED FIRST FLOOR PLAN

# GJK & KF Swindells

Project

The Mermaid Inn

Surfleet

Drawing Plot 6 Proposed Floor Plans and Elevations

Scale @ A2 Date

1: 100 30/07/21 Drawn By Checked By PSS PSS Job Number Status Purpose of Issue

1447-1 PL Planning Drawing No.