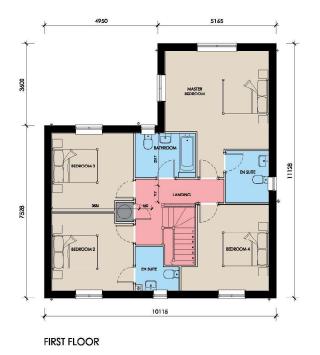

DRAWING NUMBER:
RIBBLE-V-001

SCALE BAR

AS SHOWN PLOTS:

1 Goodson Road, Linca Gateway Blainnea Park, Spaiding, Lice, PE12 6FY T: 81406 490580 PROJECT: PROPOSED RESIDENTIAL DEVELOPMENT AT STREET TOWN HOUSE TYPE: TAY - (1770 FT²) DRAWING TITLE: DESIGN SHEET SCALE: 1:100 @ A3 DATE: 11.09.2019

DRAWN: XX DRAWING No: 19.0 - TAY - 002

REAR ELEVATION SIDE ELEVATION

| HOUSE TYPE: | SEVERN                  |
|-------------|-------------------------|
|             |                         |
|             | (1345 FT <sup>2</sup> ) |