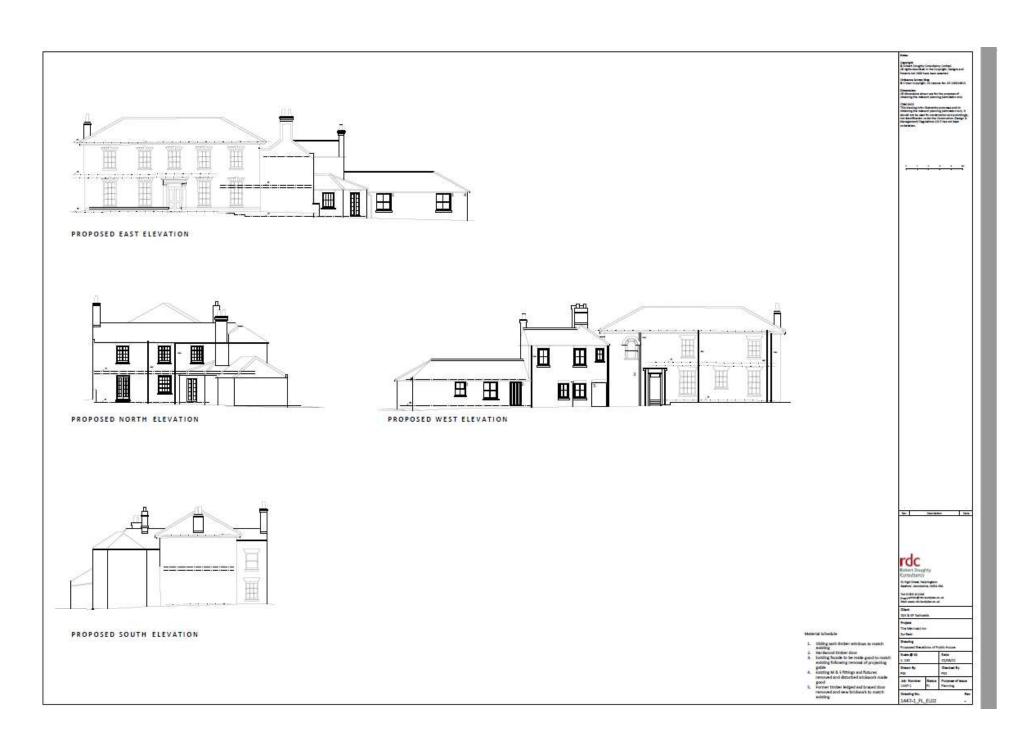

# GJK & KF Swindells

Project

The Mermaid Inn

Surfleet

Drawing Plot 6 Proposed Floor Plans and Elevations

Scale @ A2 Date

1: 100 30/07/21 Drawn By Checked By PSS PSS Job Number Status Purpose of Issue

1447-1 PL Planning Drawing No.

Material Schedule

Clay pantile roof Aluminium PPC doors and windows Aluminium gutters and down pipes
 Toughened glass balustrades 1447-1\_PL\_PL03

Red facing brickwork Through colour render system Vertical hit and miss cedar cladding