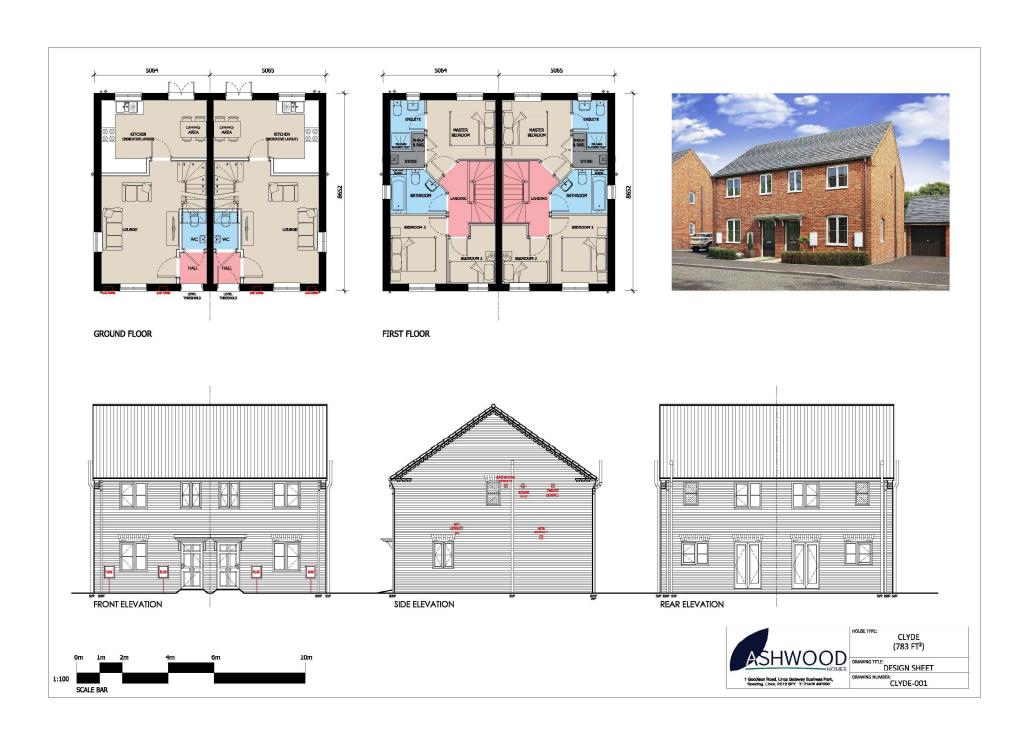

### Surfleet Drawing

Plot 7 Proposed Floor Plans and Elevations

Scale @ A2 Date 1: 100 30/07/21 Drawn By Checked By PSS PSS

Job Number Status Purpose of Issue 1447-1 PL Planning Drawing No.

1447-1\_PL\_PL04