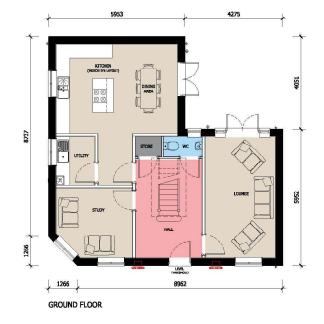

GROUND FLOOR

FIRST FLOOR

GROUND FLOOR FIRST FLOOR

GROUND FLOOR FIRST FLOOR

| HOUSE TIPE.   | MERE                    |  |
|---------------|-------------------------|--|
|               | (1080 FT <sup>2</sup> ) |  |
| DRAWING TITLE | DESIGN SHEET            |  |
| DRAWING NUM   | BER:<br>MERE-001        |  |