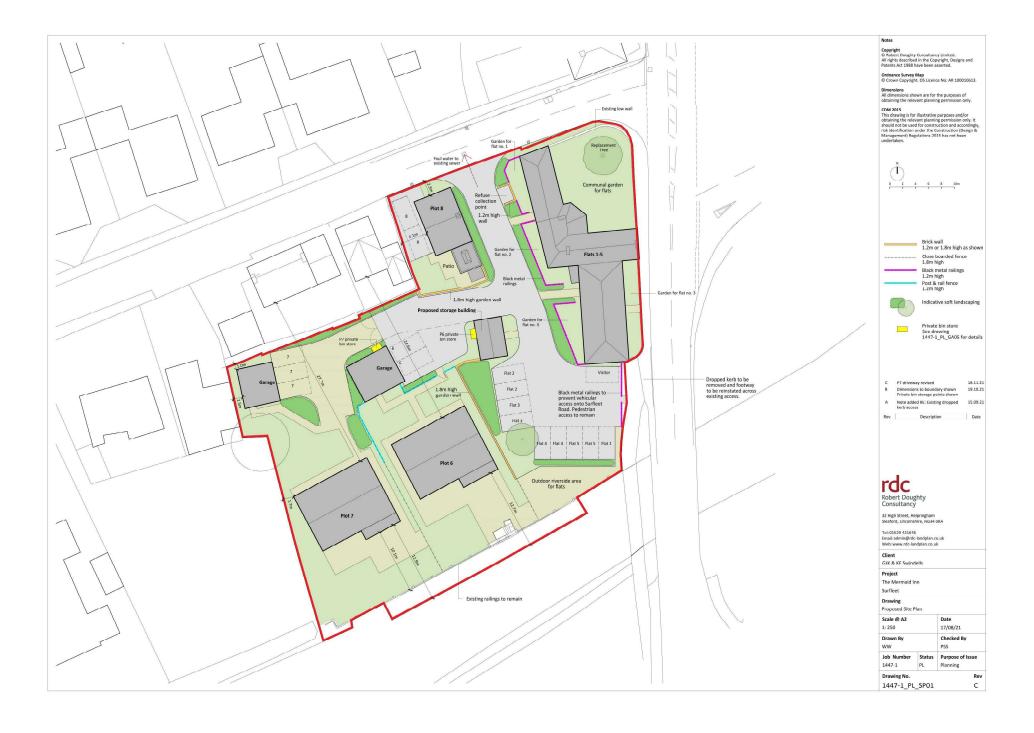

All rights described in the Copyright, Designs and Patents Act 1988 have been asserted. Ordnance Survey Map © Crown Copyright. OS Licence No: AR 100010613 Dimensions
All dimensions shown are for the purposes of obtaining the relevant planning permission only.

CDM 2015
This drawing is for illustrative purposes and/or obtaining the relevant planning permission only. It should not be used for construction and accordingly, risk identification under the Construction (Design & Management) Regulations 2015 has not been undertaken.