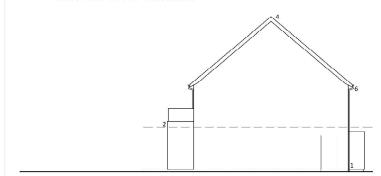

Drawing No. Rev 1447-1\_PL\_LP01

PROPOSED SOUTH ELEVATION

PROPOSED EAST ELEVATION

PROPOSED GROUND FLOOR PLAN

PROPOSED NORTH ELEVATION

PROPOSED WEST ELEVATION

PROPOSED FIRST FLOOR PLAN

PROPOSED SOUTH ELEVATION

PROPOSED EAST ELEVATION

PROPOSED NORTH ELEVATION

PROPOSED WEST ELEVATION

PROPOSED FIRST FLOOR PLAN