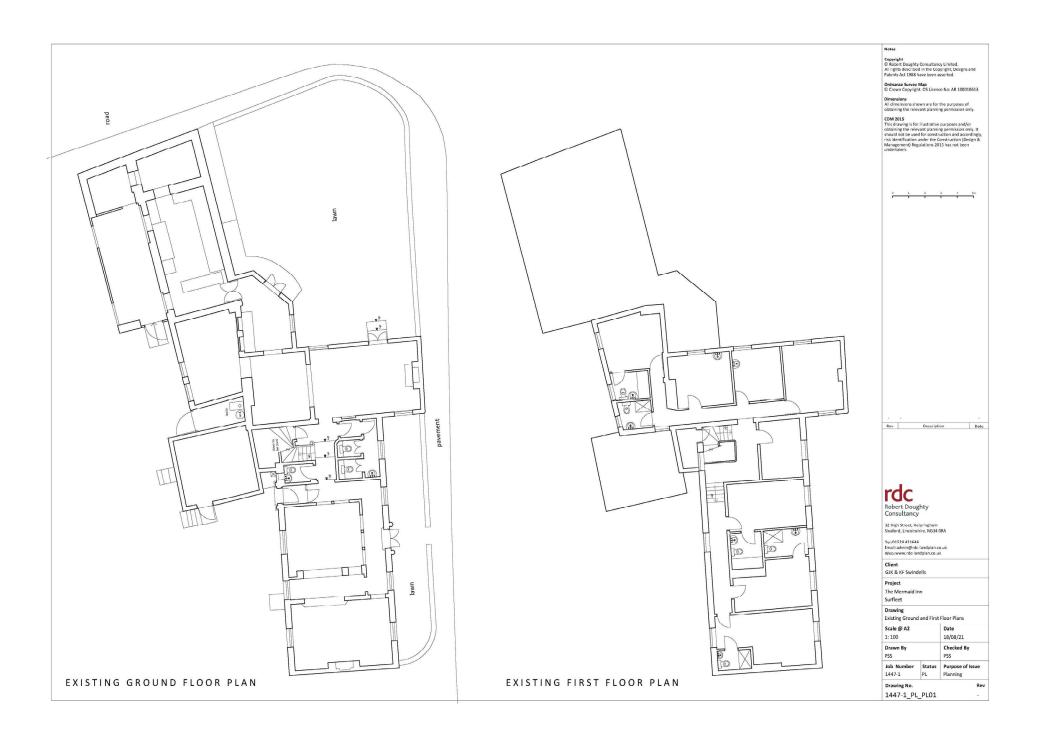

# Drawing

Location Plan

| Scale @ A4<br>1: 1250<br>Drawn By<br>WW |  | Date<br>17/08/21<br>Checked By<br>LMS |  |            |        |                  |
|-----------------------------------------|--|---------------------------------------|--|------------|--------|------------------|
|                                         |  |                                       |  | Job Number | Status | Purpose of Issue |
|                                         |  |                                       |  | 1447-1     | PL     | Planning         |