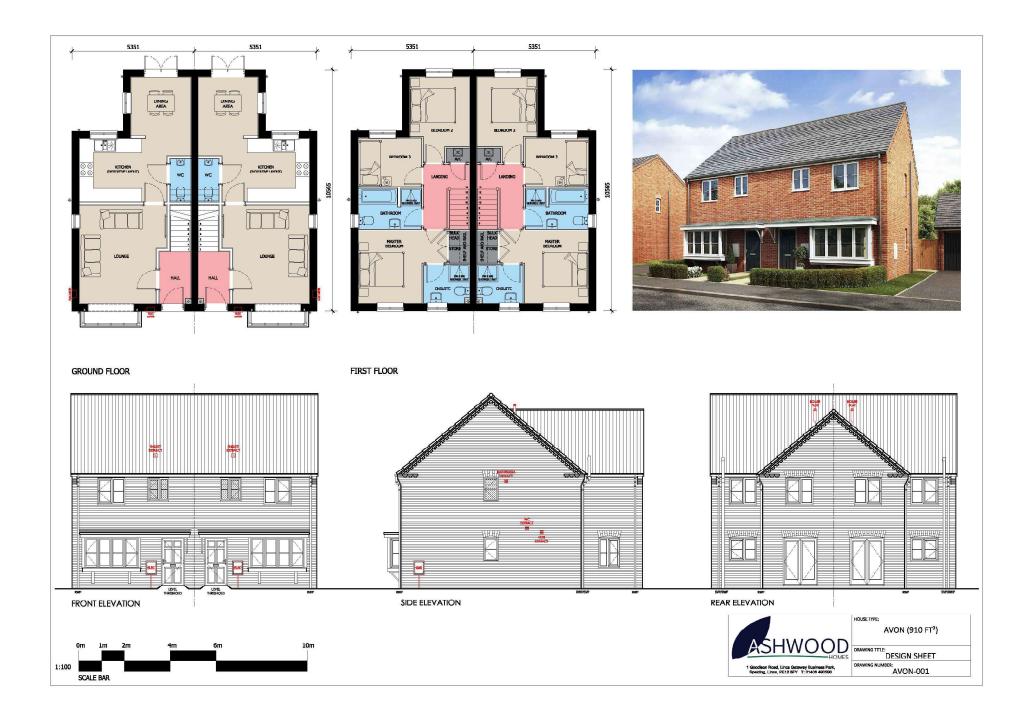

DRAWING NUMBER: SEVERN-002

1:100 SCALE BAR

| HOUSE TYPE: |                         |
|-------------|-------------------------|
|             | STAMFORD                |
|             |                         |
|             | (1560 FT <sup>2</sup> ) |

DRAWING NUMBER: STAMFORD-003

STAMFORD (1560 FT<sup>2</sup>)

DRAWING NUMBER: STAMFORD-002