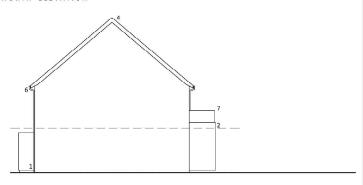

# Drawing

Private bin store

|  | Scale @ A4              | Date   |                   |  |
|--|-------------------------|--------|-------------------|--|
|  | 1: 50<br>Drawn By<br>WW |        | 21/10/21          |  |
|  |                         |        | Checked By<br>LMS |  |
|  |                         |        |                   |  |
|  | Job Number              | Status | Purpose of Issue  |  |
|  | 1447-1                  | PL     | Planning          |  |

Drawing No. Rev 1447-1\_PL\_GA05 -

Front & side elevation

Dimensions
All dimensions shown are for the purposes of obtaining the relevant planning permission only.

MAP SCALE 1:1250 CREATED DATE: 30/11/2021 PHOTOGRAPHIC COPY LIABLE TO DISTORTION IN SCALE © Crown copyright and database rights 2018 Ordnance Survey 100018351.