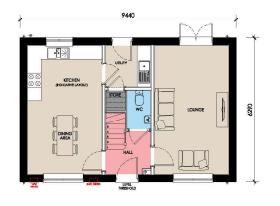

|--|-------------------------|--------|-------------------|--|
|  | 1: 50<br>Drawn By<br>WW |        | 21/10/21          |  |
|  |                         |        | Checked By<br>LMS |  |
|  |                         |        |                   |  |
|  | Job Number              | Status | Purpose of Issue  |  |
|  | 1447-1                  | PL     | Planning          |  |

Drawing No. Rev 1447-1\_PL\_GA05 -



Front & side elevation



Dimensions
All dimensions shown are for the purposes of obtaining the relevant planning permission only.































MAP SCALE 1:1250 CREATED DATE: 30/11/2021 PHOTOGRAPHIC COPY LIABLE TO DISTORTION IN SCALE © Crown copyright and database rights 2018 Ordnance Survey 100018351.

















GROUND FLOOR

FIRST FLOOR























GROUND FLOOR FIRST FLOOR













GROUND FLOOR FIRST FLOOR







| HOUSE TIPE.   | MERE                    |  |
|---------------|-------------------------|--|
|               | (1080 FT <sup>2</sup> ) |  |
| DRAWING TITLE | DESIGN SHEET            |  |
| DRAWING NUM   | BER:<br>MERE-001        |  |







GROUND FLOOR FIRST FLOOR







| 2.2         |                         |  |
|-------------|-------------------------|--|
| HOUSE TYPE: | RIBBLE-V                |  |
|             | (1283 FT <sup>2</sup> ) |  |
|             |                         |  |

DRAWING NUMBER:
RIBBLE-V-001









SCALE BAR

AS SHOWN PLOTS:

1 Goodson Road, Linca Gateway Blainnea Park, Spaiding, Lice, PE12 6FY T: 81406 490580 PROJECT: PROPOSED RESIDENTIAL DEVELOPMENT AT STREET TOWN HOUSE TYPE: TAY