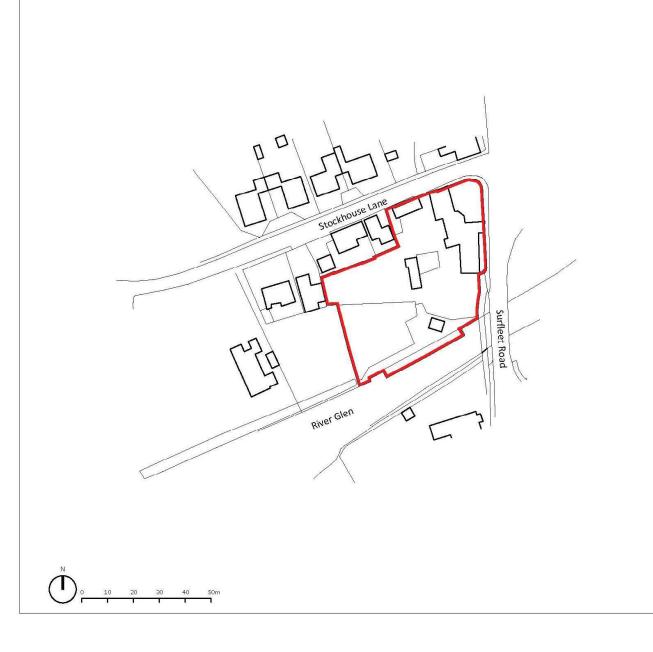

# Drawing

Location Plan

| Scale @ A4<br>1: 1250<br>Drawn By<br>WW |  | Date<br>17/08/21<br>Checked By<br>LMS |  |            |        |                  |
|-----------------------------------------|--|---------------------------------------|--|------------|--------|------------------|
|                                         |  |                                       |  | Job Number | Status | Purpose of Issue |
|                                         |  |                                       |  | 1447-1     | PL     | Planning         |