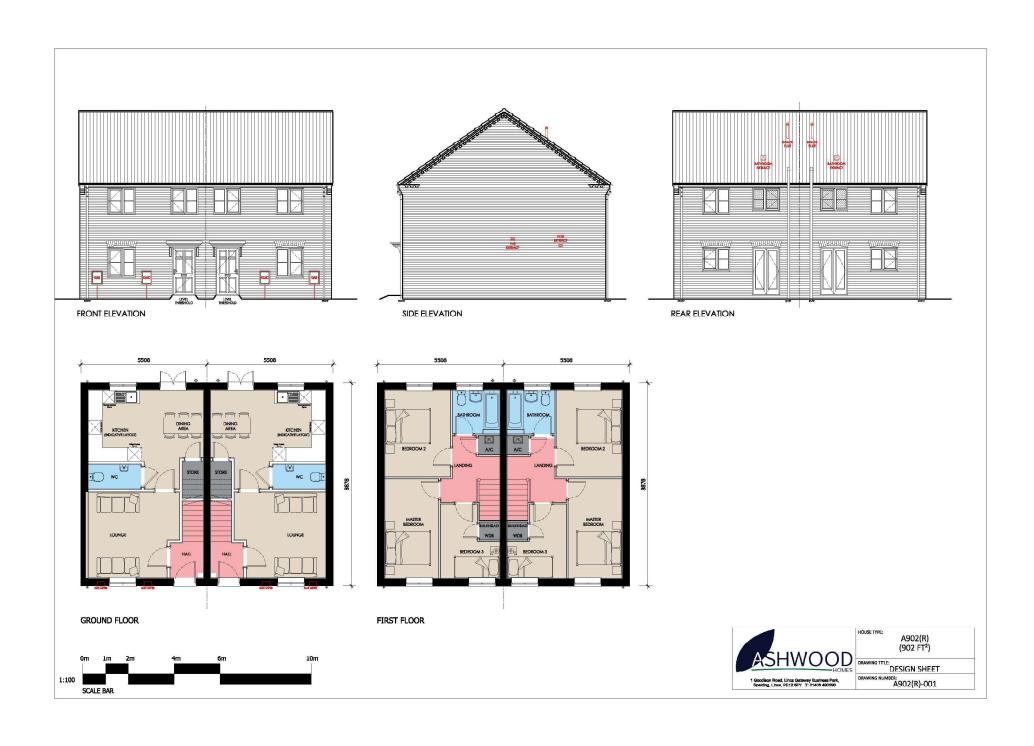

DRAWN: XX DRAWING No: 19.0 - TAY - 002

REAR ELEVATION SIDE ELEVATION

| HOUSE TYPE: | SEVERN                  |
|-------------|-------------------------|
|             |                         |
|             | (1345 FT <sup>2</sup> ) |

DRAWING NUMBER: SEVERN-002

1:100 SCALE BAR

| HOUSE TYPE: |                         |
|-------------|-------------------------|
|             | STAMFORD                |
|             |                         |
|             | (1560 FT <sup>2</sup> ) |