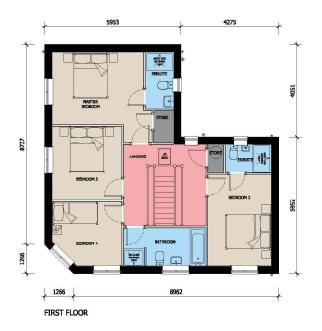

GROUND FLOOR

FIRST FLOOR

GROUND FLOOR FIRST FLOOR

GROUND FLOOR FIRST FLOOR

| HOUSE TIPE.   | MERE                    |  |
|---------------|-------------------------|--|
|               | (1080 FT <sup>2</sup> ) |  |
| DRAWING TITLE | DESIGN SHEET            |  |
| DRAWING NUM   | BER:<br>MERE-001        |  |