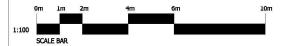

GROUND FLOOR

FIRST FLOOR

GROUND FLOOR FIRST FLOOR

GROUND FLOOR FIRST FLOOR

| HOUSE TIPE.   | MERE                    |  |
|---------------|-------------------------|--|
|               | (1080 FT <sup>2</sup> ) |  |
| DRAWING TITLE | DESIGN SHEET            |  |
| DRAWING NUM   | BER:<br>MERE-001        |  |