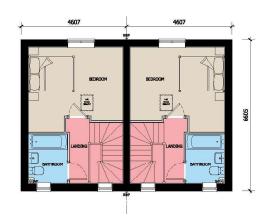

Drawing No. Rev 1447-1\_PL\_LP01

PROPOSED SOUTH ELEVATION

PROPOSED EAST ELEVATION

PROPOSED GROUND FLOOR PLAN

PROPOSED NORTH ELEVATION

PROPOSED WEST ELEVATION

PROPOSED FIRST FLOOR PLAN

PROPOSED SOUTH ELEVATION

PROPOSED EAST ELEVATION

PROPOSED NORTH ELEVATION

PROPOSED WEST ELEVATION

PROPOSED FIRST FLOOR PLAN

GROUND FLOOR

FIRST FLOOR

GROUND FLOOR FIRST FLOOR

GROUND FLOOR FIRST FLOOR

| HOUSE TIPE.   | MERE                    |  |
|---------------|-------------------------|--|
|               | (1080 FT <sup>2</sup> ) |  |
| DRAWING TITLE | DESIGN SHEET            |  |
| DRAWING NUM   | BER:<br>MERE-001        |  |