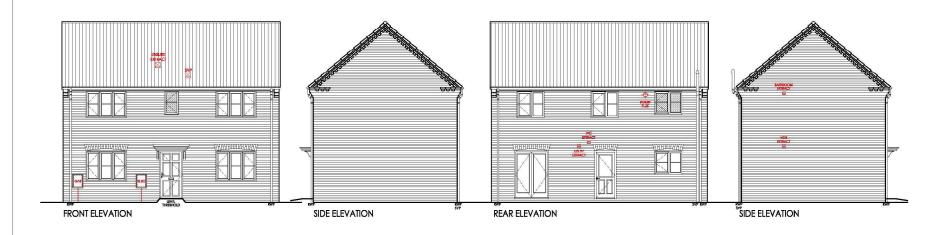

Drawing No. Rev 1447-1\_PL\_LP01

PROPOSED SOUTH ELEVATION

PROPOSED EAST ELEVATION

PROPOSED GROUND FLOOR PLAN

PROPOSED NORTH ELEVATION

PROPOSED WEST ELEVATION

PROPOSED FIRST FLOOR PLAN

PROPOSED SOUTH ELEVATION

PROPOSED EAST ELEVATION

PROPOSED NORTH ELEVATION

PROPOSED WEST ELEVATION

PROPOSED FIRST FLOOR PLAN