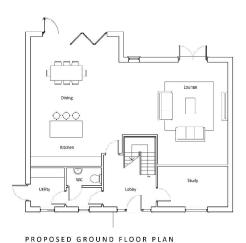

awing is for illustrative purposes and/or obtaining the relevant planning permission only. It should not be used for construction and accordingly, risk identification under the Construction (Design & Management) Regulations 2015 has not been undertaken.

0 1 2 3 4 5m

# GJK & KF Swindells

Project

The Mermaid Inn

Surfleet

Drawing Plot 6 Proposed Floor Plans and Elevations

Scale @ A2 Date

1: 100 30/07/21 Drawn By Checked By PSS PSS Job Number Status Purpose of Issue

1447-1 PL Planning Drawing No.

Material Schedule

Clay pantile roof Aluminium PPC doors and windows Aluminium gutters and down pipes
 Toughened glass balustrades 1447-1\_PL\_PL03

Red facing brickwork Through colour render system Vertical hit and miss cedar cladding



PROPOSED SOUTH ELEVATION



PROPOSED EAST ELEVATION





PROPOSED NORTH ELEVATION



PROPOSED WEST ELEVATION



PROPOSED FIRST FLOOR PLAN

# rdc Robert Doughty Consultancy

32 High Street, Helpringham Sleaford, Lincolnshire, NG34 ORA

Copyright

© Robert Doughty Consultancy Limited.

All rights described in the Copyright, Designs and Patents Act 1988 have been asserted. Ordnance Survey Map © Crown Copyright. OS Licence No: AR 100010613 Dimensions
All dimensions shown are for the purposes of obtaining the relevant planning permission only.

CDM 2015
This drawing is for illustrative purposes and/or obtaining the relevant planning permission only. It should not be used for construction and accordingly, risk identification under the Construction (Design & Management) Regulations 2015 has not been undertaken.

0 1 2 3 4 5m

Tel: 01529 421646 Emai