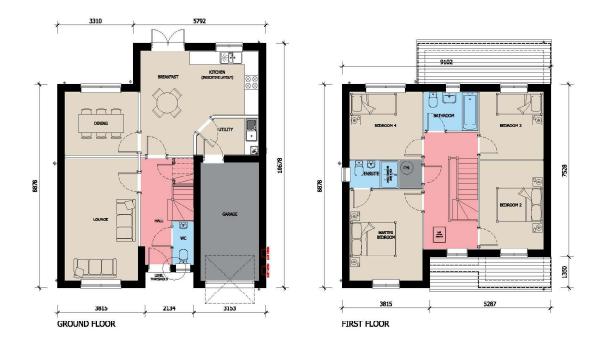

DRAWN: XX DRAWING No: 19.0 - TAY - 002

REAR ELEVATION SIDE ELEVATION

| HOUSE TYPE: | SEVERN                  |
|-------------|-------------------------|
|             |                         |
|             | (1345 FT <sup>2</sup> ) |

DRAWING NUMBER: SEVERN-002

1:100 SCALE BAR

| HOUSE TYPE: |                         |
|-------------|-------------------------|
|             | STAMFORD                |
|             |                         |
|             | (1560 FT <sup>2</sup> ) |