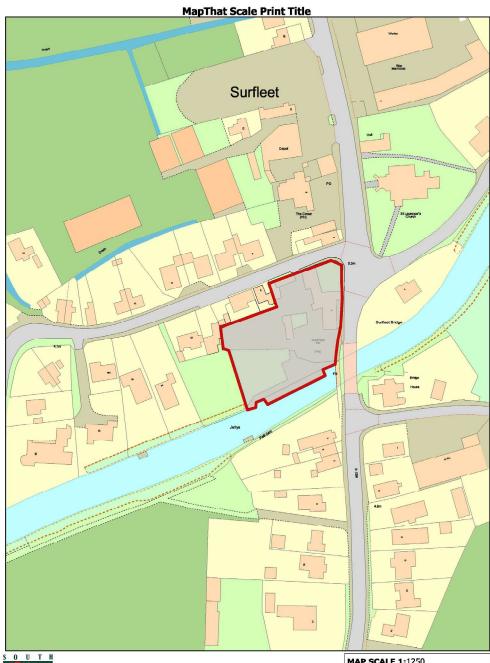

# Welcome to the Planning Committee

MAP SCALE 1:1250 CREATED DATE: 30/11/2021 PHOTOGRAPHIC COPY LIABLE TO DISTORTION IN SCALE © Crown copyright and database rights 2018 Ordnance Survey 100018351.

# Drawing

Location Plan

| Scale @ A4<br>1: 1250<br>Drawn By<br>WW |  | Date<br>17/08/21<br>Checked By<br>LMS |  |            |        |                  |
|-----------------------------------------|--|---------------------------------------|--|------------|--------|------------------|
|                                         |  |                                       |  | Job Number | Status | Purpose of Issue |
|                                         |  |                                       |  | 1447-1     | PL     | Planning         |