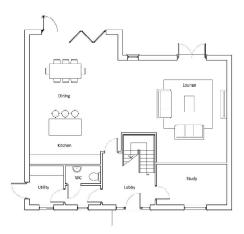

Drawing No. Rev 1447-1\_PL\_LP01

PROPOSED SOUTH ELEVATION

PROPOSED EAST ELEVATION

PROPOSED GROUND FLOOR PLAN

PROPOSED NORTH ELEVATION

PROPOSED WEST ELEVATION

PROPOSED FIRST FLOOR PLAN

# GJK & KF Swindells

Project

The Mermaid Inn

Surfleet

Drawing Plot 6 Proposed Floor Plans and Elevations

Scale @ A2 Date

1: 100 30/07/21 Drawn By Checked By PSS PSS Job Number Status Purpose of Issue

1447-1 PL Planning Drawing No.