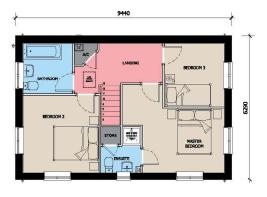

-------------------|--|
|  | 1: 50<br>Drawn By<br>WW |        | 21/10/21          |  |
|  |                         |        | Checked By<br>LMS |  |
|  |                         |        |                   |  |
|  | Job Number              | Status | Purpose of Issue  |  |
|  | 1447-1                  | PL     | Planning          |  |

Drawing No. Rev 1447-1\_PL\_GA05 -



Front & side elevation



Dimensions
All dimensions shown are for the purposes of obtaining the relevant planning permission only.































MAP SCALE 1:1250 CREATED DATE: 30/11/2021 PHOTOGRAPHIC COPY LIABLE TO DISTORTION IN SCALE © Crown copyright and database rights 2018 Ordnance Survey 100018351.

















GROUND FLOOR

FIRST FLOOR























GROUND FLOOR FIRST FLOOR













GROUND FLOOR FIRST FLOOR







| HOUSE TIPE.   | MERE                    |  |
|---------------|-------------------------|--|
|               | (1080 FT <sup>2</sup> ) |  |
| DRAWING TITLE | DESIGN SHEET            |  |
| DRAWING NUM   | BER:<br>MERE-001        |  |







GROUND FLOOR FIRST FLOOR







| 2.2         |                         |  |
|-------------|-------------------------|--|
| HOUSE TYPE: | RIBBLE-V                |  |
|             | (1283 FT <sup>2</sup> ) |  |
|             |                         |  |

DRAWING NUMBER:
RIBBLE-V-001









SCALE BAR

AS SHOWN PLOTS:

1 Goodson Road, Linca Gateway Blainnea Park, Spaiding, Lice, PE12 6FY T: 81406 490580 PROJECT: PROPOSED RESIDENTIAL DEVELOPMENT AT STREET TOWN HOUSE TYPE: TAY - (1770 FT²) DRAWING TITLE: DESIGN SHEE