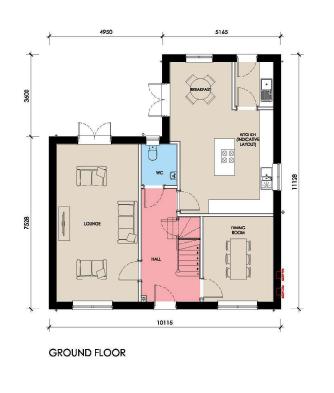

DRAWING NUMBER:
RIBBLE-V-001

SCALE BAR

AS SHOWN PLOTS:

1 Goodson Road, Linca Gateway Blainnea Park, Spaiding, Lice, PE12 6FY T: 81406 490580 PROJECT: PROPOSED RESIDENTIAL DEVELOPMENT AT STREET TOWN HOUSE TYPE: TAY - (1770 FT²) DRAWING TITLE: DESIGN SHEET SCALE: 1:100 @ A3 DATE: 11.09.2019

DRAWN: XX DRAWING No: 19.0 - TAY - 002

REAR ELEVATION SIDE ELEVATION

| HOUSE TYPE: | SEVERN                  |
|-------------|-------------------------|
|             |                         |
|             | (1345 FT <sup>2</sup> ) |