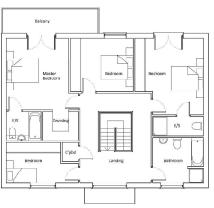

Drawing No. Rev 1447-1\_PL\_LP01

PROPOSED SOUTH ELEVATION

PROPOSED EAST ELEVATION

PROPOSED GROUND FLOOR PLAN

PROPOSED NORTH ELEVATION

PROPOSED WEST ELEVATION

PROPOSED FIRST FLOOR PLAN

PROPOSED SOUTH ELEVATION

PROPOSED EAST ELEVATION

PROPOSED NORTH ELEVATION

PROPOSED WEST ELEVATION

PROPOSED FIRST FLOOR PLAN