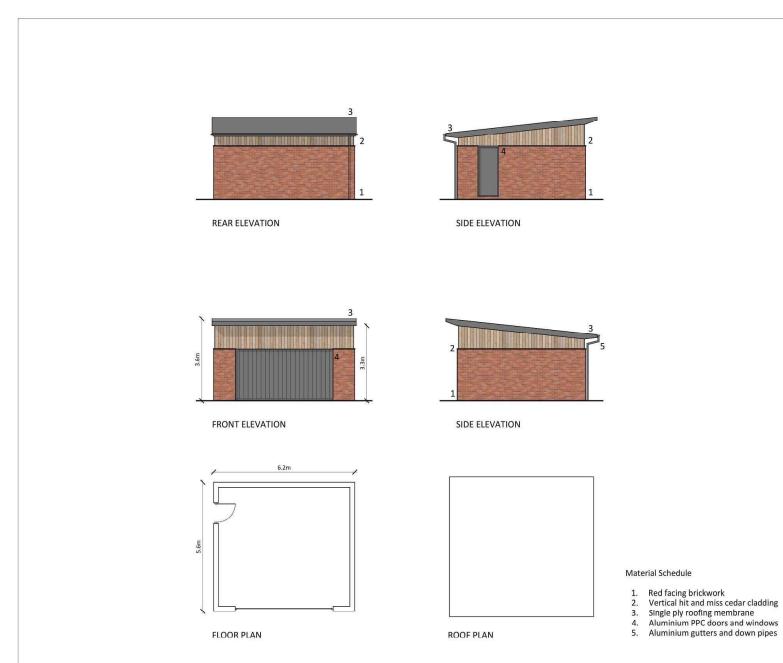

# GJK & KF Swindells

Project

The Mermaid Inn

Surfleet

Drawing Plot 6 Proposed Floor Plans and Elevations

Scale @ A2 Date

1: 100 30/07/21 Drawn By Checked By PSS PSS Job Number Status Purpose of Issue

1447-1 PL Planning Drawing No.

Material Schedule

Clay pantile roof Aluminium PPC doors and windows Aluminium gutters and down pipes
 Toughened glass balustrades 1447-1\_PL\_PL03

Red facing brickwork Through colour render system Vertical hit and miss cedar cladding