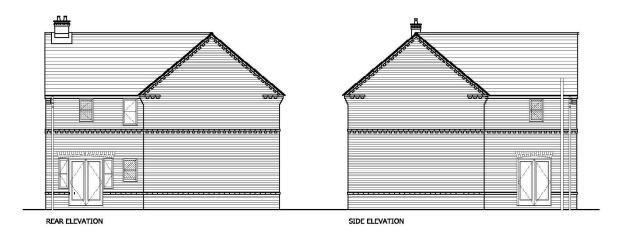

DRAWN: XX DRAWING No: 19.0 - TAY - 002

REAR ELEVATION SIDE ELEVATION

| HOUSE TYPE: | SEVERN                  |
|-------------|-------------------------|
|             |                         |
|             | (1345 FT <sup>2</sup> ) |