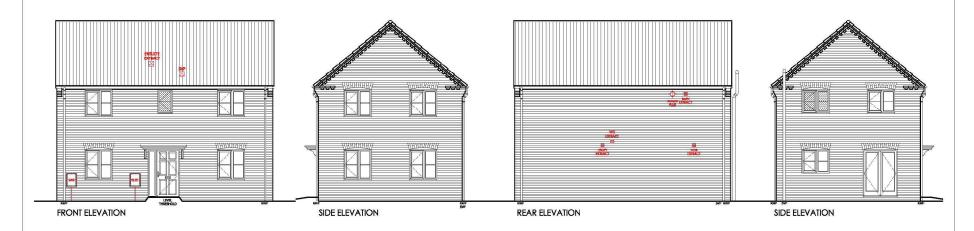

PROPOSED SOUTH ELEVATION

PROPOSED EAST ELEVATION

PROPOSED NORTH ELEVATION

PROPOSED WEST ELEVATION

PROPOSED FIRST FLOOR PLAN

### Surfleet Drawing

Plot 7 Proposed Floor Plans and Elevations

Scale @ A2 Date 1: 100 30/07/21 Drawn By Checked By PSS PSS

Job Number Status Purpose of Issue 1447-1 PL Planning Drawing No.

1447-1\_PL\_PL04

# Material Schedule

- Red facing brickwork Through colour render system Vertical hit and miss cedar cladding
- Fibre cement slates Aluminium PPC doors and windows
- Aluminium gutters and down pipes
   Toughened glass balustrades