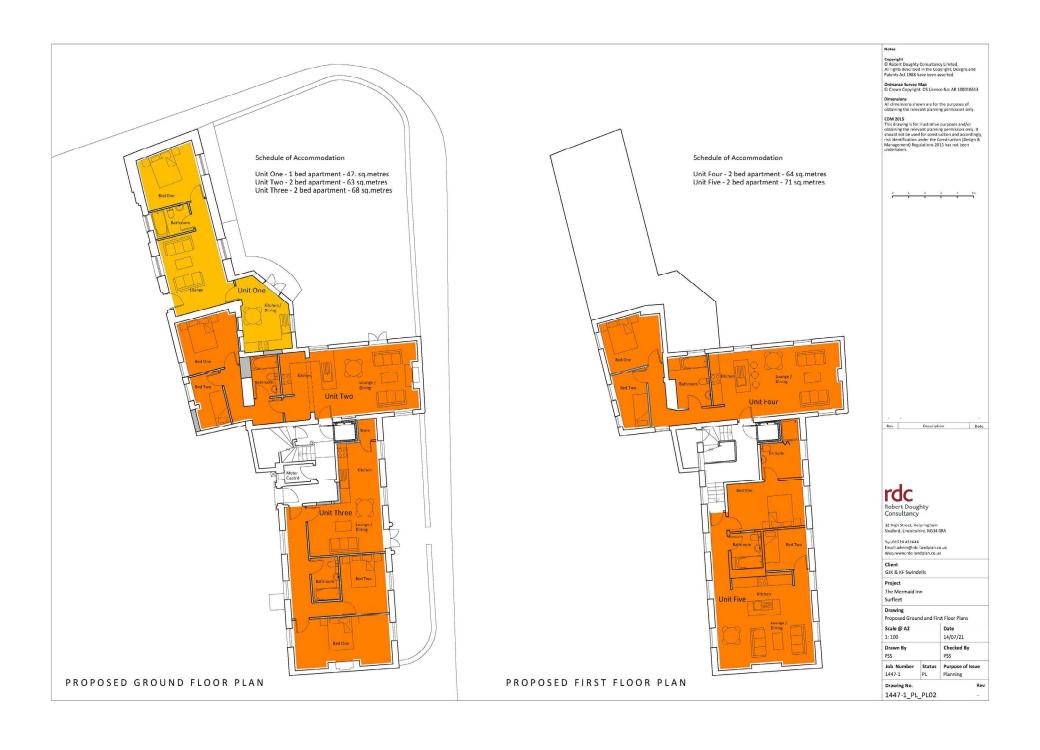

# GJK & KF Swindells

Project

The Mermaid Inn

Surfleet

Drawing Plot 6 Proposed Floor Plans and Elevations

Scale @ A2 Date

1: 100 30/07/21 Drawn By Checked By PSS PSS Job Number Status Purpose of Issue

1447-1 PL Planning Drawing No.