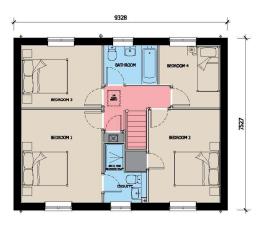

Drawing No. Rev 1447-1\_PL\_LP01

PROPOSED SOUTH ELEVATION

PROPOSED EAST ELEVATION

PROPOSED GROUND FLOOR PLAN

PROPOSED NORTH ELEVATION

PROPOSED WEST ELEVATION

PROPOSED FIRST FLOOR PLAN

# GJK & KF Swindells

Project

The Mermaid Inn

Surfleet

Drawing Plot 6 Proposed Floor Plans and Elevations

Scale @ A2 Date

1: 100 30/07/21 Drawn By Checked By PSS PSS Job Number Status Purpose of Issue

1447-1 PL Planning Drawing No.