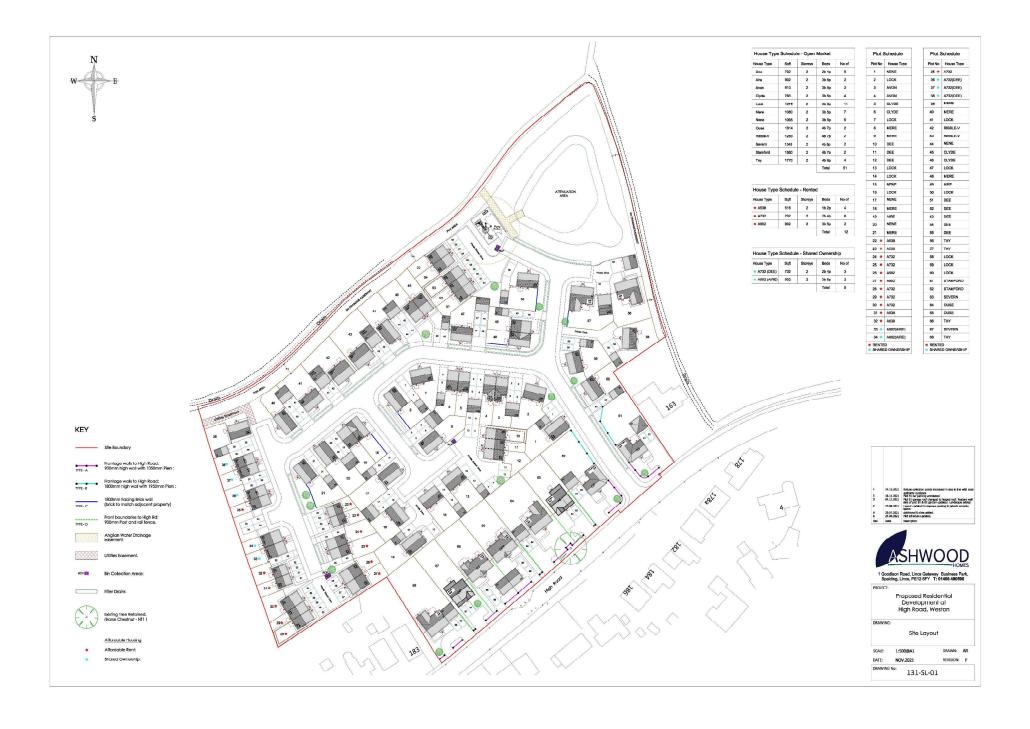

ale @ A4              | Date   |                   |  |
|--|-------------------------|--------|-------------------|--|
|  | 1: 50<br>Drawn By<br>WW |        | 21/10/21          |  |
|  |                         |        | Checked By<br>LMS |  |
|  |                         |        |                   |  |
|  | Job Number              | Status | Purpose of Issue  |  |
|  | 1447-1                  | PL     | Planning          |  |

Drawing No. Rev 1447-1\_PL\_GA05 -



Front & side elevation



Dimensions
All dimensions shown are for the purposes of obtaining the relevant planning permission only.































MAP SCALE 1:1250 CREATED DATE: 30/11/2021 PHOTOGRAPHIC COPY LIABLE TO DISTORTION IN SCALE © Crown copyright and database rights 2018 Ordnance Survey 100018351.

















GROUND FLOOR

FIRST FLOOR























GROUND FLOOR FIRST FLOOR













GROUND FLOOR FIRST FLOOR







| HOUSE TIPE.   | MERE                    |  |
|---------------|-------------------------|--|
|               | (1080 FT <sup>2</sup> ) |  |
| DRAWING TITLE | DESIGN SHEET            |  |
| DRAWING NUM   | BER:<br>MERE-001        |  |







GROUND FLOOR FIRST FLOOR







| 2.2         |                         |  |
|-------------|-------------------------|--|
| HOUSE TYPE: | RIBBLE-V                |  |
|             | (1283 FT <sup>2</sup> ) |  |
|             |                         |  |

DRAWING NUMBER:
RIBBLE-V-001









SCALE BAR

AS SHOWN PLOTS:

1 Goodson Road, Linca Gateway Blainnea Park, Spaiding, Lice, PE12 6FY T: 81406 490580 PROJECT: PROPOSED