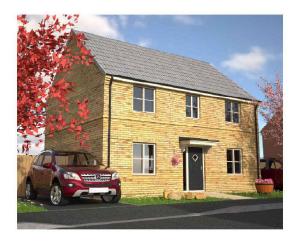

GROUND FLOOR FIRST FLOOR

| 2.2         |                         |  |
|-------------|-------------------------|--|
| HOUSE TYPE: | RIBBLE-V                |  |
|             | (1283 FT <sup>2</sup> ) |  |
|             |                         |  |

DRAWING NUMBER:
RIBBLE-V-001

SCALE BAR

AS SHOWN PLOTS:

1 Goodson Road, Linca Gateway Blainnea Park, Spaiding, Lice, PE12 6FY T: 81406 490580 PROJECT: PROPOSED RESIDENTIAL DEVELOPMENT AT STREET TOWN HOUSE TYPE: TAY - (1770 FT²) DRAWING TITLE: DESIGN SHEET SCALE: 1:100 @ A3 DATE: 11.09.2019