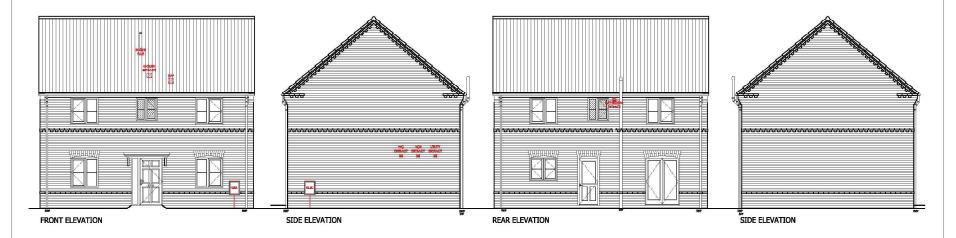

Drawing No. Rev 1447-1\_PL\_LP01

PROPOSED SOUTH ELEVATION

PROPOSED EAST ELEVATION

PROPOSED GROUND FLOOR PLAN

PROPOSED NORTH ELEVATION

PROPOSED WEST ELEVATION

PROPOSED FIRST FLOOR PLAN

PROPOSED SOUTH ELEVATION

PROPOSED EAST ELEVATION

PROPOSED NORTH ELEVATION

PROPOSED WEST ELEVATION

PROPOSED FIRST FLOOR PLAN