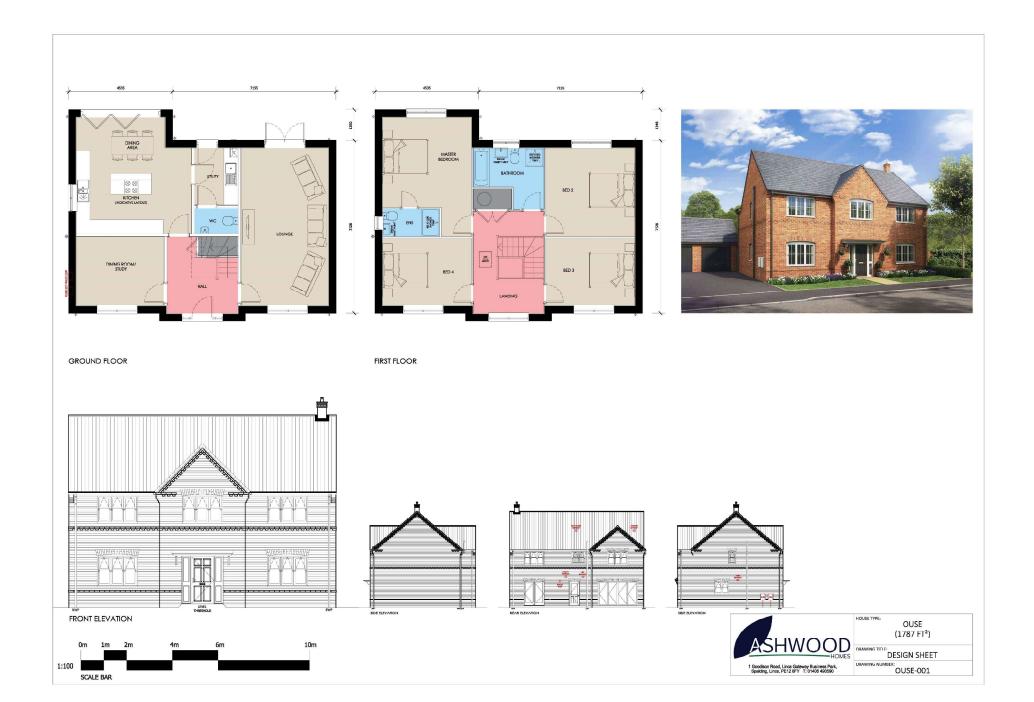

GROUND FLOOR FIRST FLOOR

| 2.2         |                         |  |
|-------------|-------------------------|--|
| HOUSE TYPE: | RIBBLE-V                |  |
|             | (1283 FT <sup>2</sup> ) |  |
|             |                         |  |