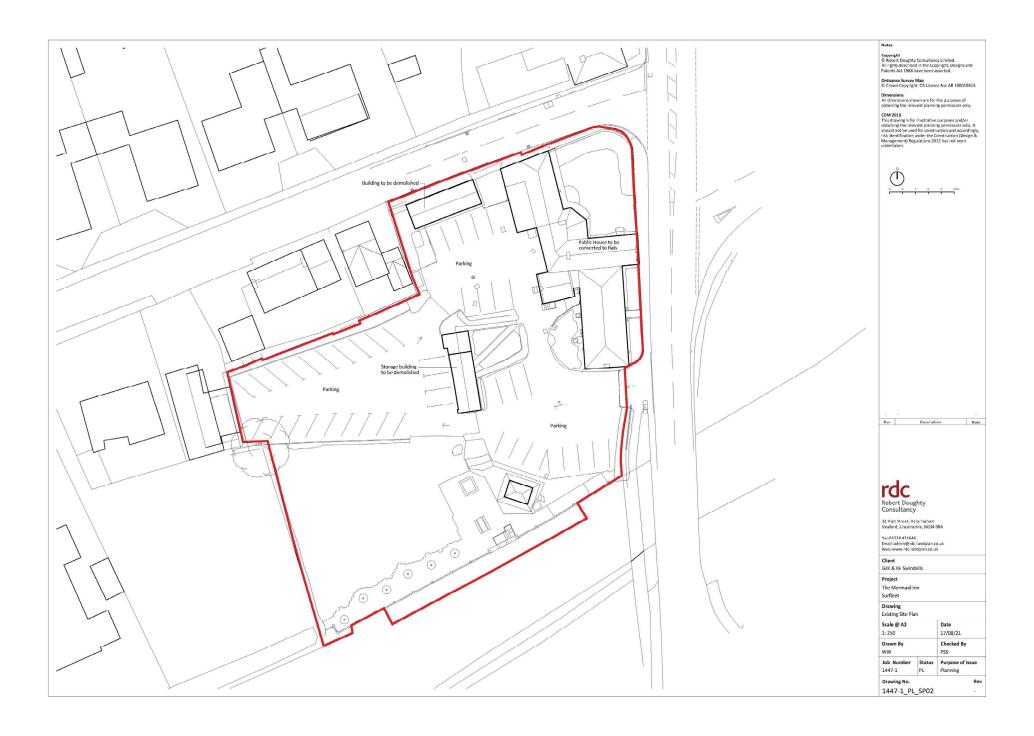

All rights described in the Copyright, Designs and Patents Act 1988 have been asserted. Ordnance Survey Map © Crown Copyright. OS Licence No: AR 100010613 Dimensions
All dimensions shown are for the purposes of obtaining the relevant planning permission only.

CDM 2015
This drawing is for illustrative purposes and/or obtaining the relevant planning permission only. It should not be used for construction and accordingly, risk identification under the Construction (Design & Management) Regulations 2015 has not been undertaken.