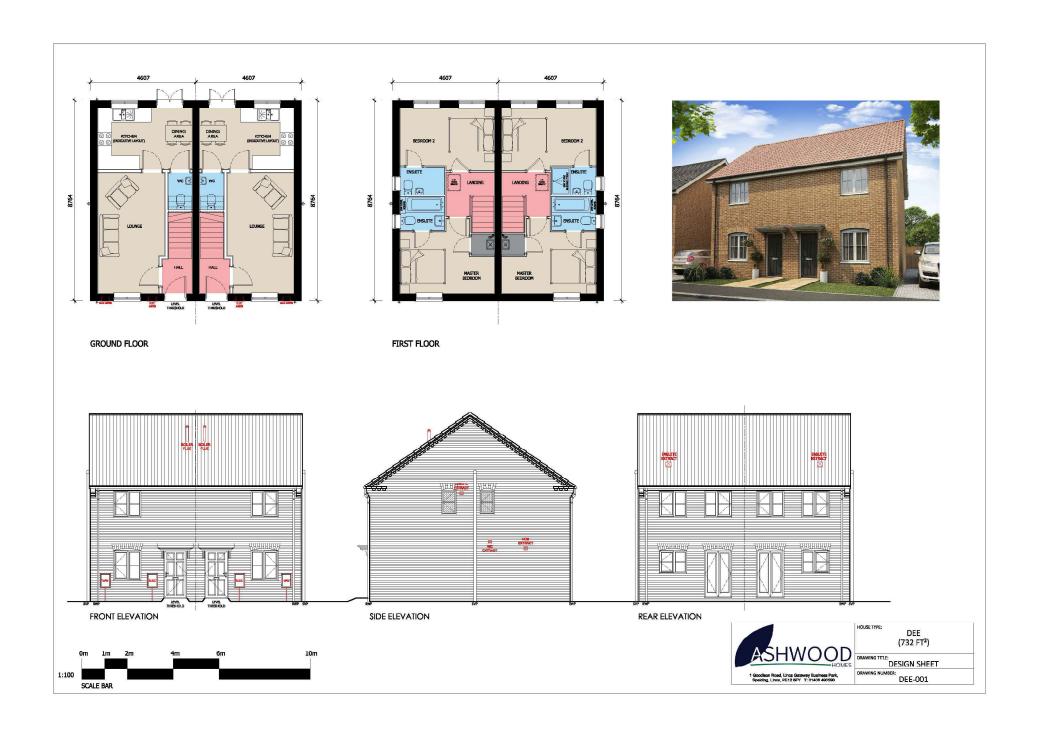

|
|--|-------------------------|--------|-------------------|--|
|  | 1: 50<br>Drawn By<br>WW |        | 21/10/21          |  |
|  |                         |        | Checked By<br>LMS |  |
|  |                         |        |                   |  |
|  | Job Number              | Status | Purpose of Issue  |  |
|  | 1447-1                  | PL     | Planning          |  |

Drawing No. Rev 1447-1\_PL\_GA05 -



Front & side elevation



Dimensions
All dimensions shown are for the purposes of obtaining the relevant planning permission only.































MAP SCALE 1:1250 CREATED DATE: 30/11/2021 PHOTOGRAPHIC COPY LIABLE TO DISTORTION IN SCALE © Crown copyright and database rights 2018 Ordnance Survey 100018351.

















GROUND FLOOR

FIRST FLOOR























GROUND FLOOR FIRST FLOOR













GROUND FLOOR FIRST FLOOR







| HOUSE TIPE.   | MERE                    |  |
|---------------|-------------------------|--|
|               | (1080 FT <sup>2</sup> ) |  |
| DRAWING TITLE | DESIGN SHEET            |  |
| DRAWING NUM   | BER:<br>MERE-001        |  |







GROUND FLOOR FIRST FLOOR







| 2.2         |                         |  |
|-------------|-------------------------|--|
| HOUSE TYPE: | RIBBLE-V                |  |
|             | (1283 FT <sup>2</sup> ) |  |
|             |                         |  |

DRAWING NUMBER:
RIBBLE-V-001









SCALE BAR

AS SHOWN PLOTS:

1 Goodson Road, Linca Gateway Blainnea Park, Spaiding, Lice, PE12 6FY T: 81406 490580 PROJECT: PROPOSED RESIDENTIAL DEVELOPMENT AT STREET TOWN HOUSE TYPE: T