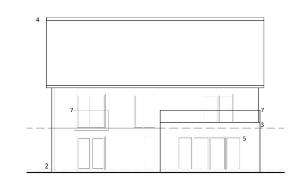

Drawing No. Rev 1447-1\_PL\_LP01

PROPOSED SOUTH ELEVATION

PROPOSED EAST ELEVATION

PROPOSED GROUND FLOOR PLAN

PROPOSED NORTH ELEVATION

PROPOSED WEST ELEVATION

PROPOSED FIRST FLOOR PLAN

# GJK & KF Swindells

Project

The Mermaid Inn

Surfleet

Drawing Plot 6 Proposed Floor Plans and Elevations

Scale @ A2 Date

1: 100 30/07/21 Drawn By Checked By PSS PSS Job Number Status Purpose of Issue

1447-1 PL Planning Drawing No.