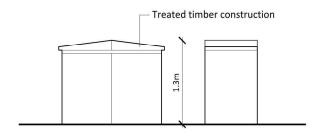

# Drawing

Private bin store

|  | Scale @ A4              | Date   |                   |  |
|--|-------------------------|--------|-------------------|--|
|  | 1: 50<br>Drawn By<br>WW |        | 21/10/21          |  |
|  |                         |        | Checked By<br>LMS |  |
|  |                         |        |                   |  |
|  | Job Number              | Status | Purpose of Issue  |  |
|  | 1447-1                  | PL     | Planning          |  |

Drawing No. Rev 1447-1\_PL\_GA05 -

Front & side elevation

Dimensions
All dimensions shown are for the purposes of obtaining the relevant planning permission only.

MAP SCALE 1:1250 CREATED DATE: 30/11/2021 PHOTOGRAPHIC COPY LIABLE TO DISTORTION IN SCALE © Crown copyright and database rights 2018 Ordnance Survey 100018351.