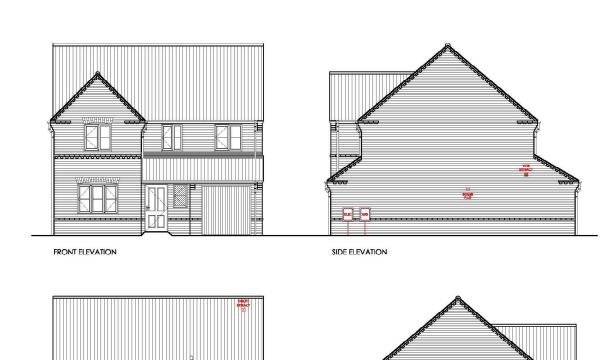

DRAWN: XX DRAWING No: 19.0 - TAY - 002

REAR ELEVATION SIDE ELEVATION

| HOUSE TYPE: | SEVERN                  |
|-------------|-------------------------|
|             |                         |
|             | (1345 FT <sup>2</sup> ) |