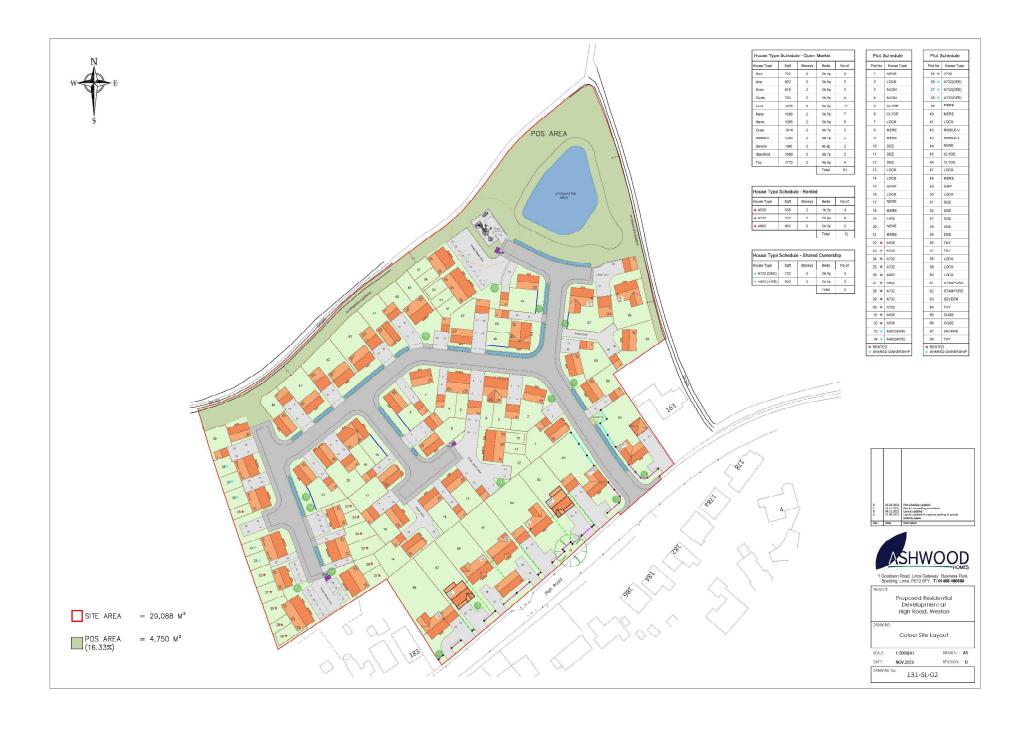

e @ A4              | Date   |                   |  |
|--|-------------------------|--------|-------------------|--|
|  | 1: 50<br>Drawn By<br>WW |        | 21/10/21          |  |
|  |                         |        | Checked By<br>LMS |  |
|  |                         |        |                   |  |
|  | Job Number              | Status | Purpose of Issue  |  |
|  | 1447-1                  | PL     | Planning          |  |

Drawing No. Rev 1447-1\_PL\_GA05 -



Front & side elevation



Dimensions
All dimensions shown are for the purposes of obtaining the relevant planning permission only.































MAP SCALE 1:1250 CREATED DATE: 30/11/2021 PHOTOGRAPHIC COPY LIABLE TO DISTORTION IN SCALE © Crown copyright and database rights 2018 Ordnance Survey 100018351.

















GROUND FLOOR

FIRST FLOOR























GROUND FLOOR FIRST FLOOR













GROUND FLOOR FIRST FLOOR







| HOUSE TIPE.   | MERE                    |  |
|---------------|-------------------------|--|
|               | (1080 FT <sup>2</sup> ) |  |
| DRAWING TITLE | DESIGN SHEET            |  |
| DRAWING NUM   | BER:<br>MERE-001        |  |







GROUND FLOOR FIRST FLOOR







| 2.2         |                         |  |
|-------------|-------------------------|--|
| HOUSE TYPE: | RIBBLE-V                |  |
|             | (1283 FT <sup>2</sup> ) |  |
|             |                         |  |

DRAWING NUMBER:
RIBBLE-V-001









SCALE BAR

AS SHOWN PLOTS:

1 Goodson Road, Linca Gateway Blainnea Park, Spaiding, Lice, PE12 6FY T: 81406 490580 PROJECT: PROPOSED R