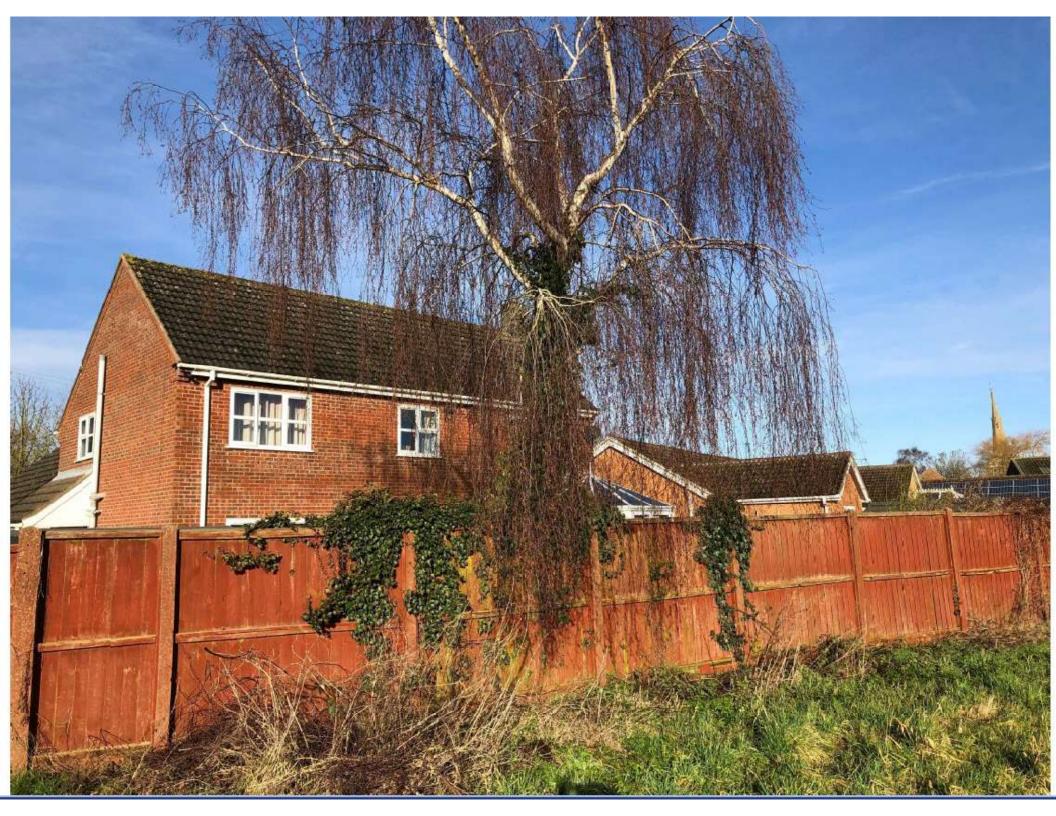

# Site Photographs | External

Above: Photograph taken from Spring Gardens

Above: A view from The Crescent

Above: Photo towards the rear Boundary of the External Yard

Above: View from Spring Gardens, overlooking the rear park