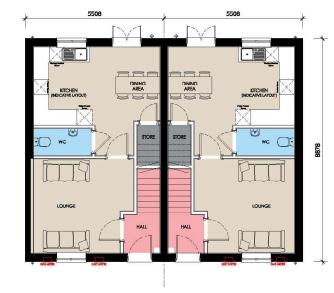

## GROUND FLOOR

GROUND FLOOR

SCALE BAR

SIDE ELEVATION

GROUND FLOOR

GROUND FLOOR

SCALE BAR

FIRST FLOOR