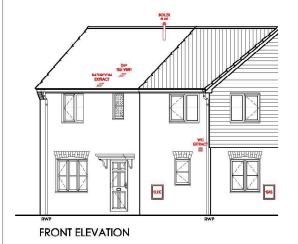

## **MapThat Scale Print Title**

FRONT ELEVATION

SIDE ELEVATION

1 Goodison Road, Lincs Gateway Business Park, Speiding, Lincs, PE12 6FY T: 01406 490590

GROUND FLOOR

SCALE BAR

GROUND FLOOR

FIRST FLOOR

-

FRONT FLEVATION

SIDE ELEVATION