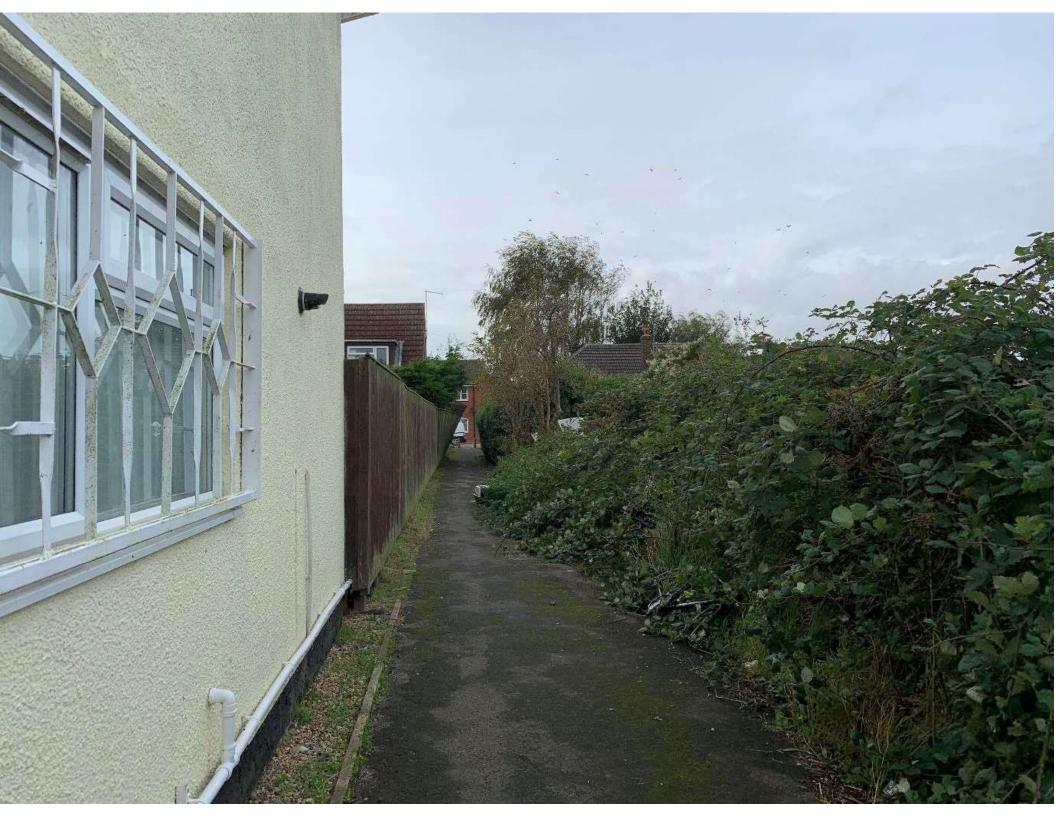

# Site Photographs | External

Above: Photograph taken from Spring Gardens

Above: A view from The Crescent

Above: Photo towards the rear Boundary of the External Yard

Above: View from Spring Gardens, overlooking the rear park