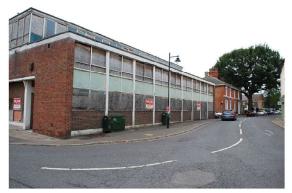

# Site Photographs | External

Above: Photograph taken from Spring Gardens

Above: A view from The Crescent

Above: Photo towards the rear Boundary of the External Yard

Above: View from Spring Gardens, overlooking the rear park