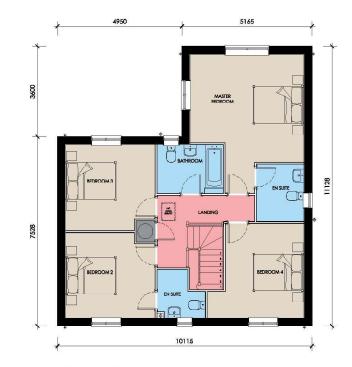

## GROUND FLOOR

GROUND FLOOR

SCALE BAR

SIDE ELEVATION

GROUND FLOOR

GROUND FLOOR

SCALE BAR

FIRST FLOOR