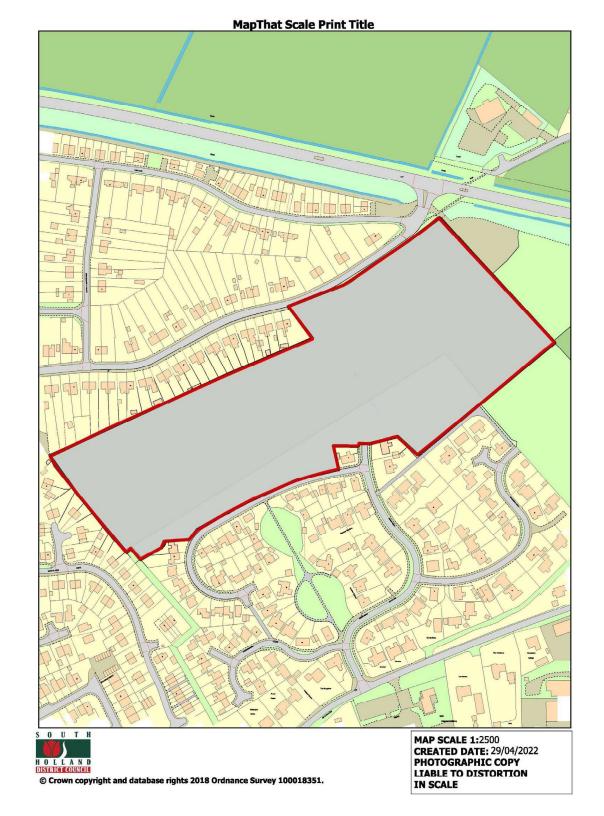

Welcome to the Planning Committee

## **MapThat Scale Print Title**































DWG No: 1886/PL101 P1



















## **MapThat Scale Print Title**





































































FRONT ELEVATION

SIDE ELEVATION







## GROUND FLOOR











GROUND FLOOR







SCALE BAR





SIDE ELEVATION











GROUND FLOOR

















GROUND FLOOR









SCALE BAR

FIRST FLOOR









1 Goodison Road, Lincs Gateway Business Park, Speiding, Lincs, PE12 6FY T: 01406 490590

GROUND FLOOR

SCALE BAR









GROUND FLOOR

FIRST FLOOR





















-



FRONT FLEVATION

SIDE ELEVATION



REAR ELEVATION

SIDE ELEVATION





































































2008-001 Cepyright reserved.

-











# Site Photographs | Internal



Above: Existing Ground Floor, Open Plan layout with exposed structure

Above: Existing Mezzanine Level Area's



Above: Existing First Floor, with Partial Boarded Windows



Above: Exi