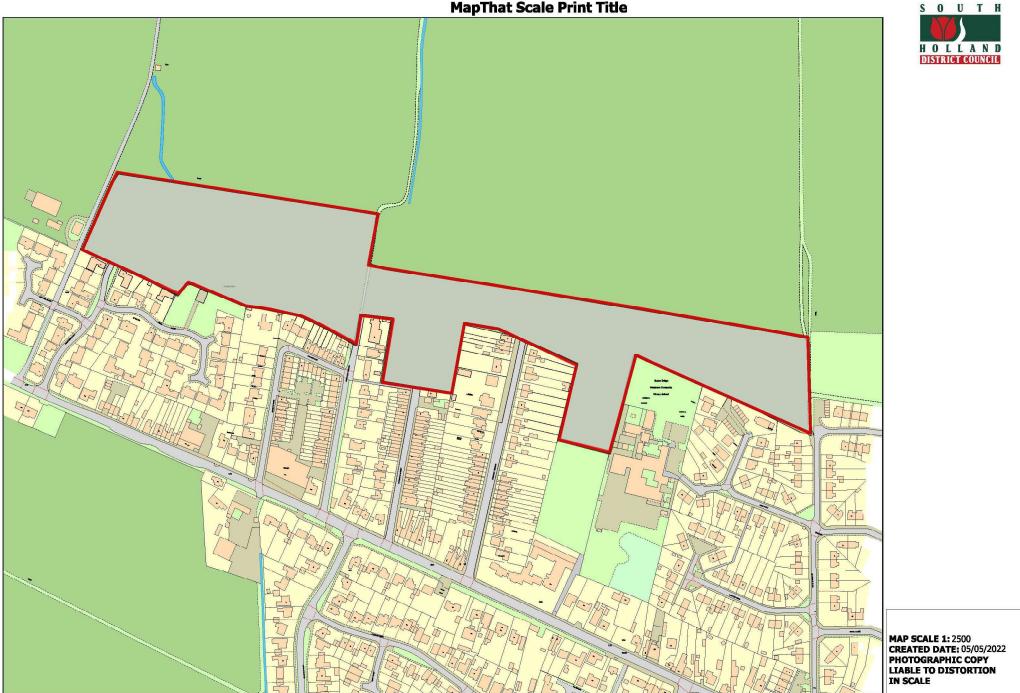

Welcome to the Planning Committee

## **MapThat Scale Print Title**































DWG No: 1886/PL101 P1



















## **MapThat Scale Print Title**





































































FRONT ELEVATION

SIDE ELEVATION







## GROUND FLOOR











GROUND FLOOR







SCALE BAR





SIDE ELEVATION











GROUND FLOOR

















GROUND FLOOR









SCALE BAR

FIRST FLOOR









1 Goodison Road, Lincs Gateway Business Park, Speiding, Lincs, PE12 6FY T: 01406 490590

GROUND FLOOR

SCALE BAR









GROUND FLOOR

FIRST FLOOR





















-



FRONT FLEVATION

SIDE ELEVATION



REAR ELEVATION

SIDE ELEVATION





































































2008-001 Cepyright reserved.

-











# Site Photographs | Internal



Above: Existing Ground Floor, O