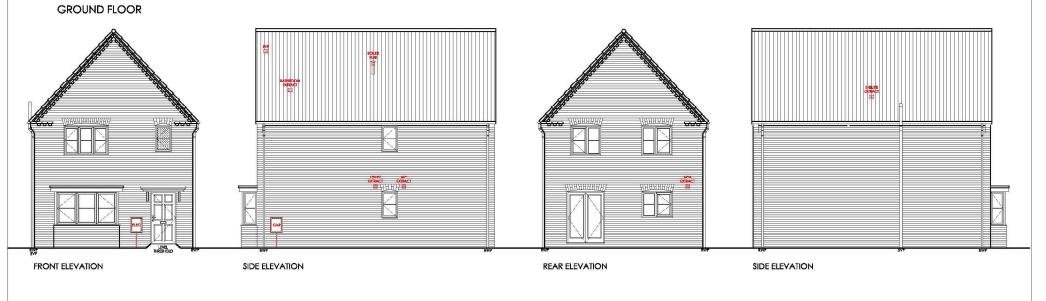

## **MapThat Scale Print Title**

FRONT ELEVATION

SIDE ELEVATION

1 Goodison Road, Lincs Gateway Business Park, Speiding, Lincs, PE12 6FY T: 01406 490590

GROUND FLOOR

SCALE BAR

GROUND FLOOR

FIRST FLOOR

-

FRONT FLEVATION

SIDE ELEVATION

REAR ELEVATION

SIDE ELEVATION

2008-001 Cepyright reserved.

-