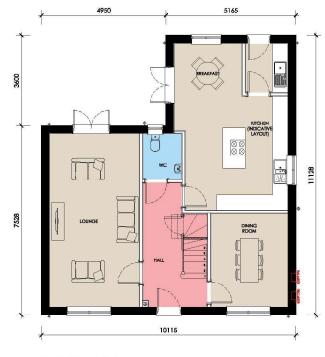

## GROUND FLOOR

GROUND FLOOR

SCALE BAR

SIDE ELEVATION

GROUND FLOOR

GROUND FLOOR

SCALE BAR

FIRST FLOOR