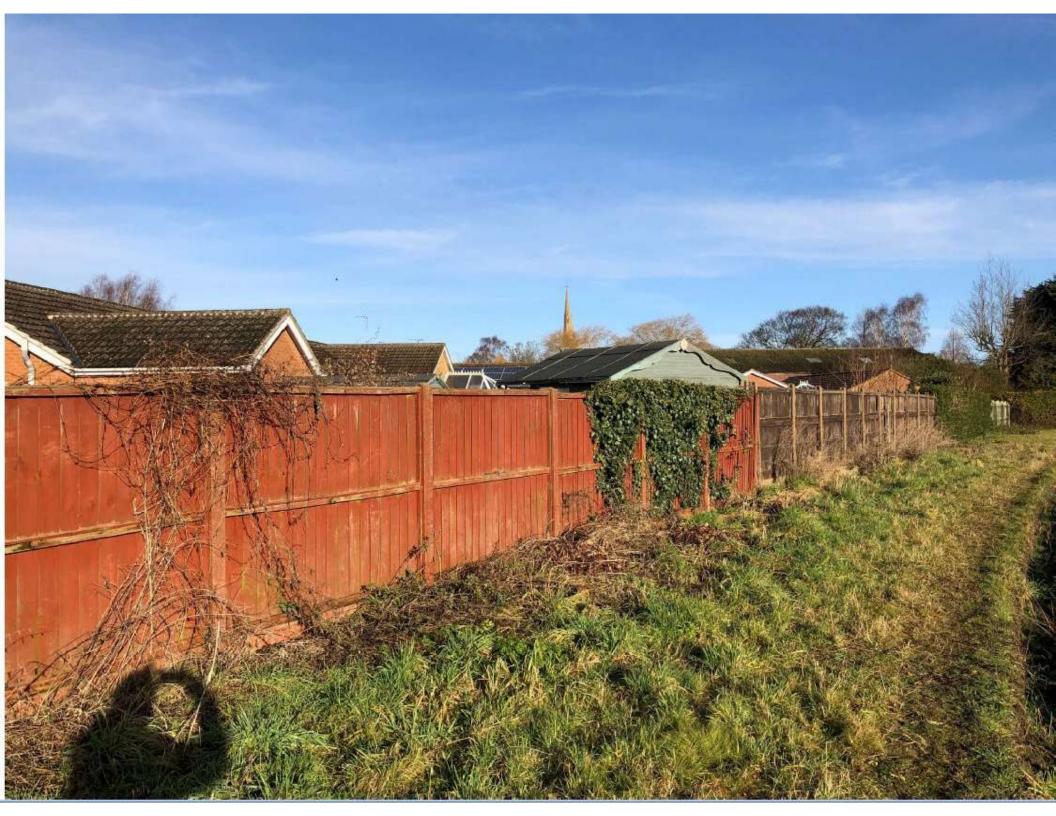

# Site Photographs | External

Above: Photograph taken from Spring Gardens

Above: A view from The Crescent

Above: Photo towards the rear Boundary of the External Yard

Above: View from Spring Gardens, overlooking the rear park