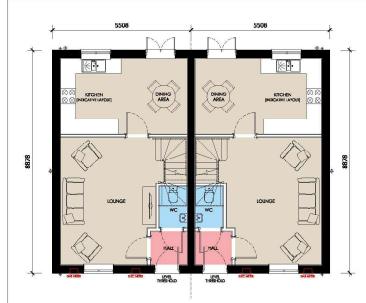

## GROUND FLOOR

GROUND FLOOR

SCALE BAR

SIDE ELEVATION

GROUND FLOOR

GROUND FLOOR

SCALE BAR

FIRST FLOOR