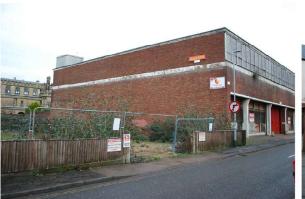

# Site Photographs | External

Above: Photograph taken from Spring Gardens

Above: A view from The Crescent

Above: Photo towards the rear Boundary of the External Yard

Above: View from Spring Gardens, overlooking the rear park

Above: Photograph at Roof Level, showing the Higher Section

Above: A View from the Existing External Yard, looking towards the road 'The Crescent'

Above: Photograph at Roof Level, showing the Cat Ladder Tower