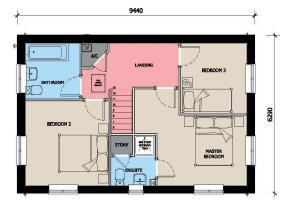

## GROUND FLOOR

GROUND FLOOR

SCALE BAR

SIDE ELEVATION

GROUND FLOOR

GROUND FLOOR

SCALE BAR

FIRST FLOOR