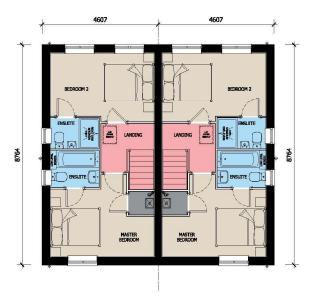

## GROUND FLOOR

GROUND FLOOR

SCALE BAR

SIDE ELEVATION

GROUND FLOOR

GROUND FLOOR

SCALE BAR

FIRST FLOOR

1 Goodison Road, Lincs Gateway Business Park, Speiding, Lincs, PE12 6FY T: 01406 490590

GROUND FLOOR

SCALE BAR

GROUND FLOOR

FIRST FLOOR

-

FRONT FLEVATION

SIDE ELEVATION