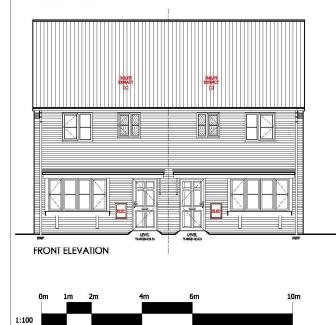

Welcome to the Planning Committee

## **MapThat Scale Print Title**































DWG No: 1886/PL101 P1



















## **MapThat Scale Print Title**





































































FRONT ELEVATION

SIDE ELEVATION







## GROUND FLOOR











GROUND FLOOR







SCALE BAR





SIDE ELEVATION











GROUND FLOOR

















GROUND FLOOR









SCALE BAR

FIRST FLOOR









1 Goodison Road, Lincs Gateway Business Park, Speiding, Lincs, PE12 6FY T: 01406 490590

GROUND FLOOR

SCALE BAR









GROUND FLOOR

FIRST FLOOR





















-



FRONT FLEVATION

SIDE ELEVATION



REAR ELEVATION

SIDE ELEVATION





































































2008-001 Cepyright reserved.

-











# Site Photographs | Internal



Above: Existing Ground Floor, Open Plan layout with exposed structure

Above: Existing Mezzanine Level Area's



Above: Existing First Floor, with Partial Boarded Windows



Above: Existing First Floor, Looking up to the Higher Section

Above: Existing First Floor, Open Plan layout with exposed structu