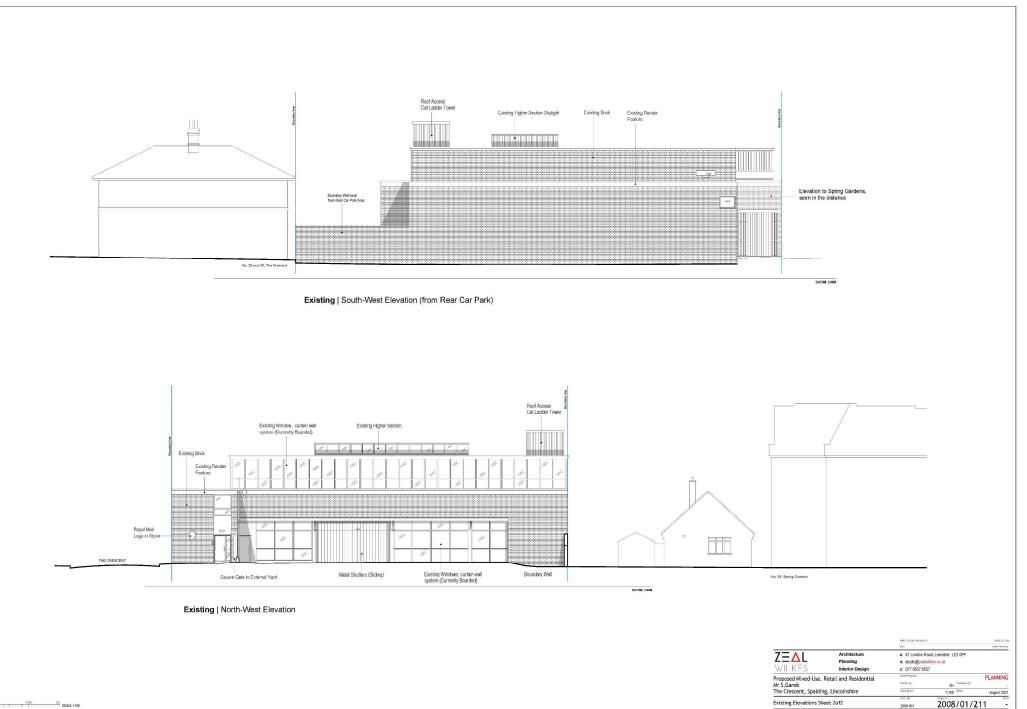

Welcome to the Planning Committee

## **MapThat Scale Print Title**































DWG No: 1886/PL101 P1



















## **MapThat Scale Print Title**





































































FRONT ELEVATION

SIDE ELEVATION







## GROUND FLOOR











GROUND FLOOR







SCALE BAR





SIDE ELEVATION











GROUND FLOOR

















GROUND FLOOR









SCALE BAR

FIRST FLOOR









1 Goodison Road, Lincs Gateway Business Park, Speiding, Lincs, PE12 6FY T: 01406 490590

GROUND FLOOR

SCALE BAR









GROUND FLOOR

FIRST FLOOR





















-



FRONT FLEVATION

SIDE ELEVATION



REAR ELEVATION

SIDE ELEVATION





































































2008-001 Cepyright reserved.

-











# Site Photographs | Internal



Above: Existing Ground Floor, Open Plan layout with exposed structure

Above: Existing Mezzanine Level Area's



Above: Existing First Floor, with Partial Boarded Windows



Above: Existing First Floor, Looking up to the Higher Section

Above: Existing First Floor, Open Plan layout with exposed structure

|                                                                                                  |                             |                                                                                                      | FIRST ISSUE, PLANNING |              |
|--------------------------------------------------------------------------------------------------|-----------------------------|------------