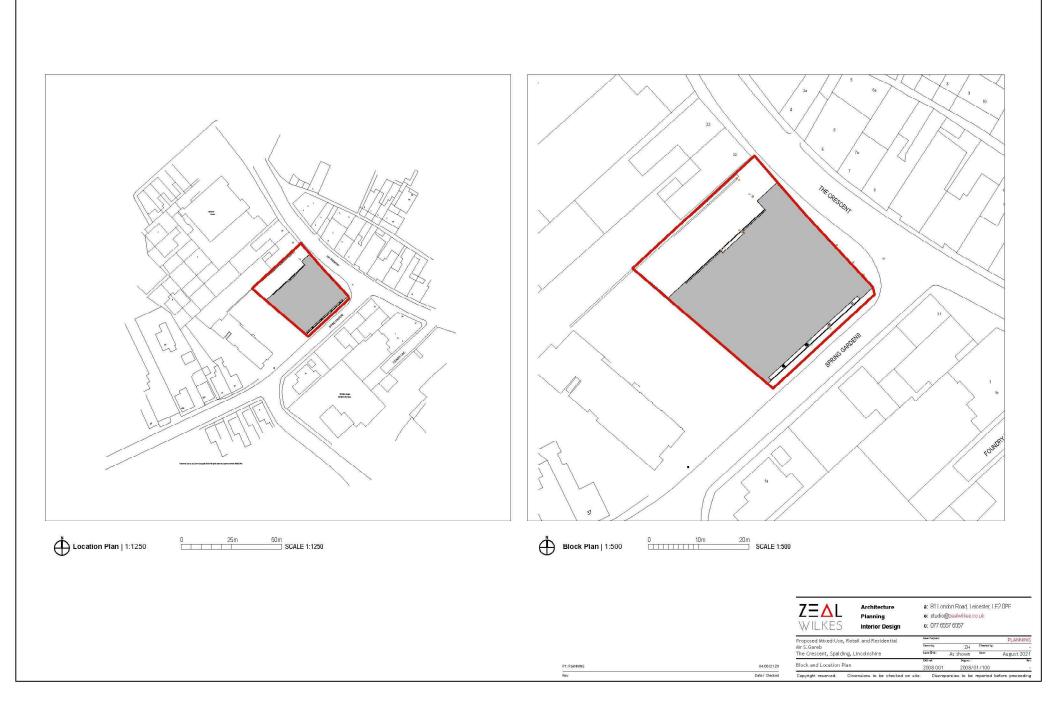

Welcome to the Planning Committee

## **MapThat Scale Print Title**































DWG No: 1886/PL101 P1



















## **MapThat Scale Print Title**





































































FRONT ELEVATION

SIDE ELEVATION







## GROUND FLOOR











GROUND FLOOR







SCALE BAR





SIDE ELEVATION











GROUND FLOOR

















GROUND FLOOR









SCALE BAR

FIRST FLOOR









1 Goodison Road, Lincs Gateway Business Park, Speiding, Lincs, PE12 6FY T: 01406 490590

GROUND FLOOR

SCALE BAR









GROUND FLOOR

FIRST FLOOR





















-



FRONT FLEVATION

SIDE ELEVATION



REAR ELEVATION

SIDE ELEVATION





































































2008-001 Cepyright reserved.

-











# Site Photographs | Internal



Above: Existing Ground Floor, Open Plan layout with exposed structure

Above: Existing Mezzanine Level Area's



Above: Existing First Floor, with Partial Boarded Windows



Above: Existing First Floor, Looking up to the Higher Section

Above: Existing First Floor, Open Plan layout with exposed structure

|                                                                                                  |                             |                                                                                                      | FIRST ISSUE, PLANNING |              |
|--------------------------------------------------------------------------------------------------|-----------------------------|----