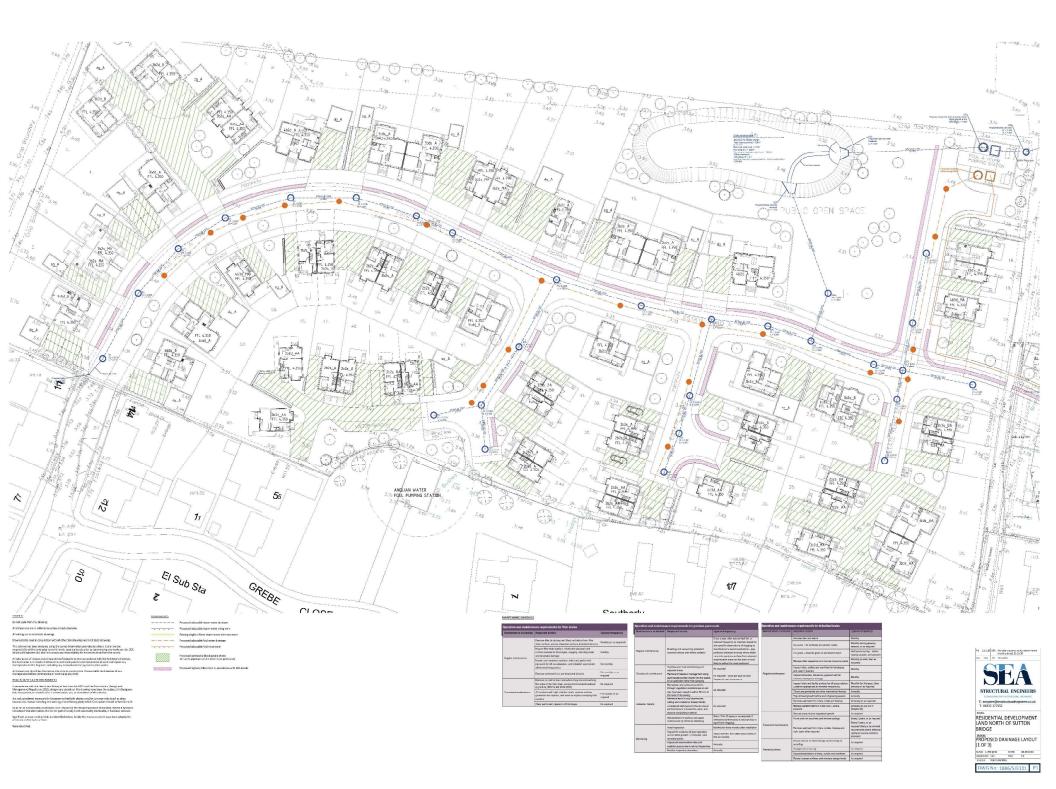

Welcome to the Planning Committee

## **MapThat Scale Print Title**































DWG No: 1886/PL101 P1



















## **MapThat Scale Print Title**





































































FRONT ELEVATION

SIDE ELEVATION







## GROUND FLOOR











GROUND FLOOR







SCALE BAR





SIDE ELEVATION











GROUND FLOOR

















GROUND FLOOR









SCALE BAR

FIRST FLOOR









1 Goodison Road, Lincs Gateway Business Park, Speiding, Lincs, PE12 6FY T: 01406 490590

GROUND FLOOR

SCALE BAR









GROUND FLOOR

FIRST FLOOR





















-



FRONT FLEVATION

SIDE ELEVATION



REAR ELEVATION

SIDE ELEVATION





































































2008-001 Cepyright reserved.

-











# Site Photographs | Internal



Above: Existing Ground Floor, Open Plan layout wi