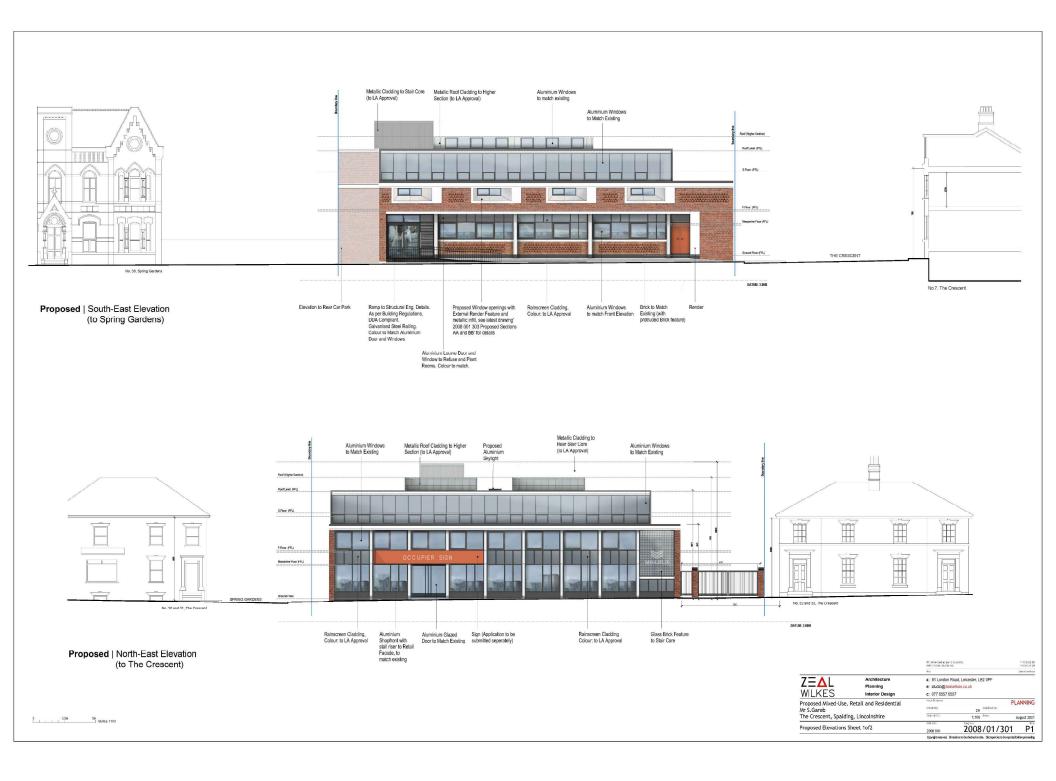

## **MapThat Scale Print Title**

FRONT ELEVATION

SIDE ELEVATION

1 Goodison Road, Lincs Gateway Business Park, Speiding, Lincs, PE12 6FY T: 01406 490590

GROUND FLOOR

SCALE BAR

GROUND FLOOR

FIRST FLOOR

-

FRONT FLEVATION

SIDE ELEVATION

REAR ELEVATION

SIDE ELEVATION

2008-001 Cepyright reserved.

-