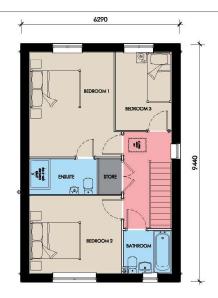

## GROUND FLOOR

GROUND FLOOR

SCALE BAR

SIDE ELEVATION

GROUND FLOOR

GROUND FLOOR

SCALE BAR

FIRST FLOOR

1 Goodison Road, Lincs Gateway Business Park, Speiding, Lincs, PE12 6FY T: 01406 490590

GROUND FLOOR

SCALE BAR

GROUND FLOOR

FIRST FLOOR

-

FRONT FLEVATION

SIDE ELEVATION