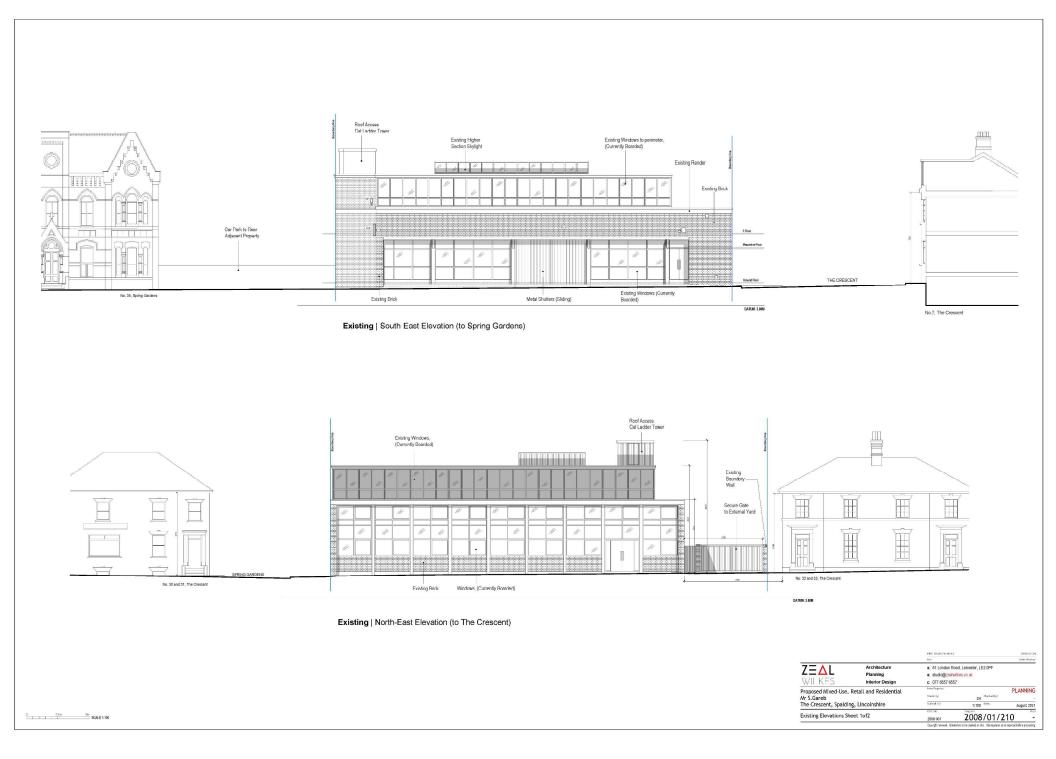

Welcome to the Planning Committee

## **MapThat Scale Print Title**































DWG No: 1886/PL101 P1



















## **MapThat Scale Print Title**





































































FRONT ELEVATION

SIDE ELEVATION







## GROUND FLOOR











GROUND FLOOR







SCALE BAR





SIDE ELEVATION











GROUND FLOOR

















GROUND FLOOR









SCALE BAR

FIRST FLOOR









1 Goodison Road, Lincs Gateway Business Park, Speiding, Lincs, PE12 6FY T: 01406 490590

GROUND FLOOR

SCALE BAR









GROUND FLOOR

FIRST FLOOR





















-



FRONT FLEVATION

SIDE ELEVATION



REAR ELEVATION

SIDE ELEVATION





































































2008-001 Cepyright reserved.

-











# Site Photographs | Internal



Above: Existing Ground Floor, Open Plan layout with exposed structure

Above: Existing Mezzanine Level Area's



Above: Existing First Floor, with Partial Boarded Windows



Above: Existing First Floor, Looking up to the Higher Section

Above: Existing First Floor, Open Plan layout with exposed structure

|                                                                                                  |                             |                                                                                                      | FIRST ISSUE, PLANNING |              |
|--------------------------------------------------------------------------------------------------|-----------------------------|----------