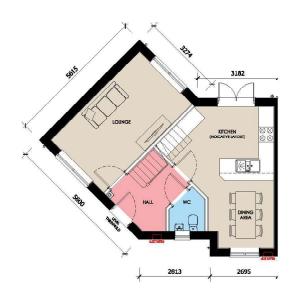

## GROUND FLOOR

GROUND FLOOR

SCALE BAR

SIDE ELEVATION

GROUND FLOOR

GROUND FLOOR

SCALE BAR

FIRST FLOOR