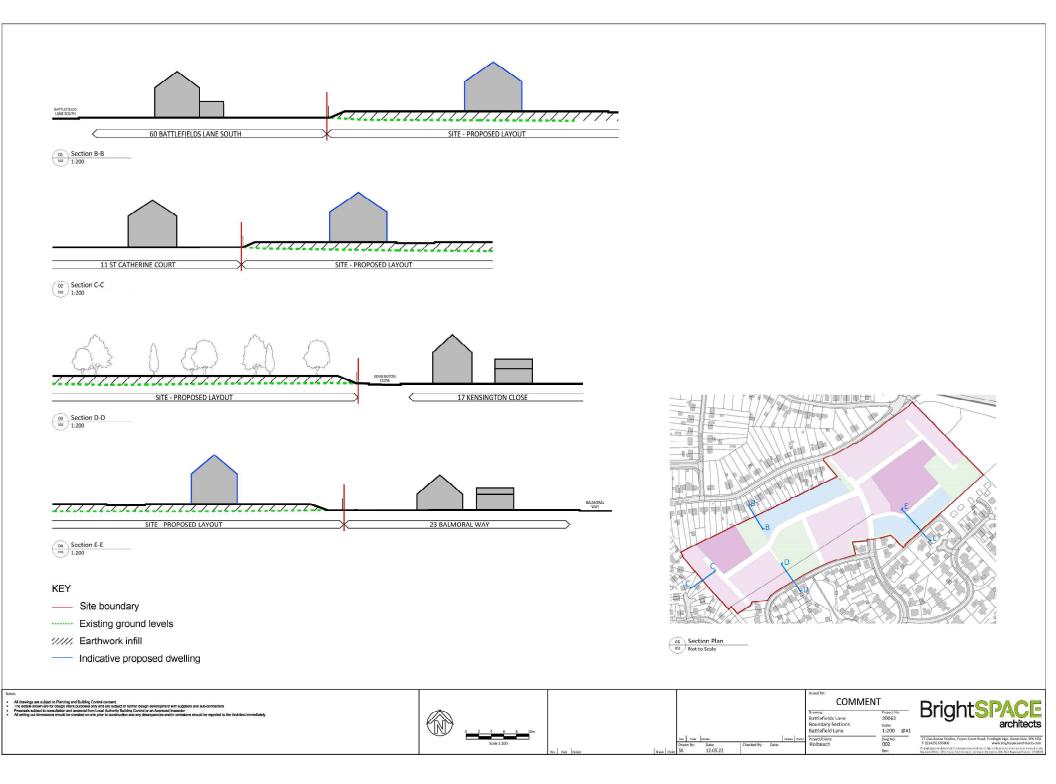

Welcome to the Planning Committee

## **MapThat Scale Print Title**































DWG No: 1886/PL101 P1



















## **MapThat Scale Print Title**





































































FRONT ELEVATION

SIDE ELEVATION







## GROUND FLOOR











GROUND FLOOR







SCALE BAR





SIDE ELEVATION











GROUND FLOOR

















GROUND FLOOR









SCALE BAR

FIRST FLOOR









1 Goodison Road, Lincs Gateway Business Park, Speiding, Lincs, PE12 6FY T: 01406 490590

GROUND FLOOR

SCALE BAR









GROUND FLOOR

FIRST FLOOR





















-



FRONT FLEVATION

SIDE ELEVATION



REAR ELEVATION

SIDE ELEVATION





































































2008-001 Cepyright reserved.

-











# Site Photographs | Internal



Above: Existing Ground Floor, Open Plan layout with exposed structure

Above: Existing Mezzanine Level Area's



Above: Existing First Floor, wi