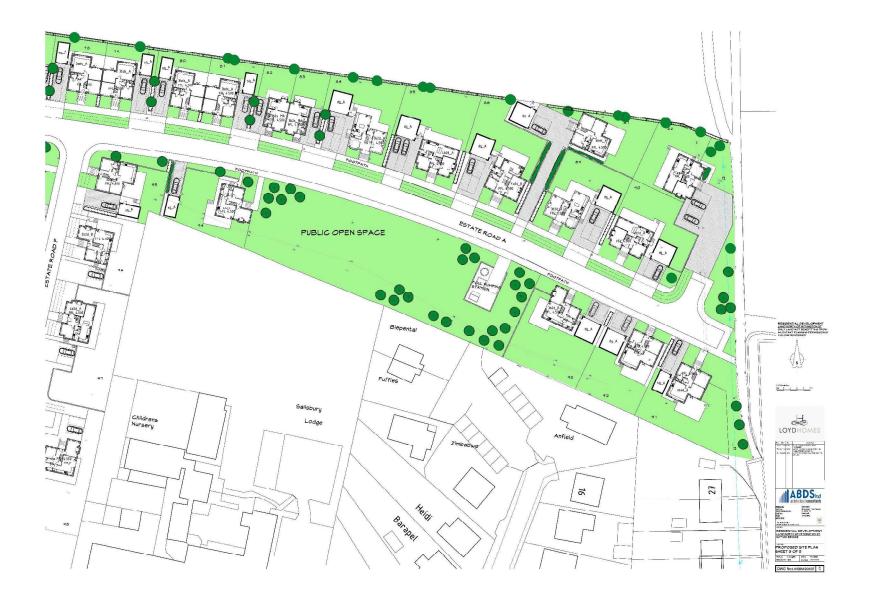

Welcome to the Planning Committee

## **MapThat Scale Print Title**































DWG No: 1886/PL101 P1



















## **MapThat Scale Print Title**





































































FRONT ELEVATION

SIDE ELEVATION







## GROUND FLOOR











GROUND FLOOR







SCALE BAR





SIDE ELEVATION











GROUND FLOOR

















GROUND FLOOR









SCALE BAR

FIRST FLOOR









1 Goodison Road, Lincs Gateway Business Park, Speiding, Lincs, PE12 6FY T: 01406 490590

GROUND FLOOR

SCALE BAR









GROUND FLOOR

FIRST FLOOR





















-



FRONT FLEVATION

SIDE ELEVATION



REAR ELEVATION

SIDE ELEVATION





































































2008-001 Cepyright reserved.

-











# Site Photographs | Internal



Above: Existing Ground Floor, Open Plan layout