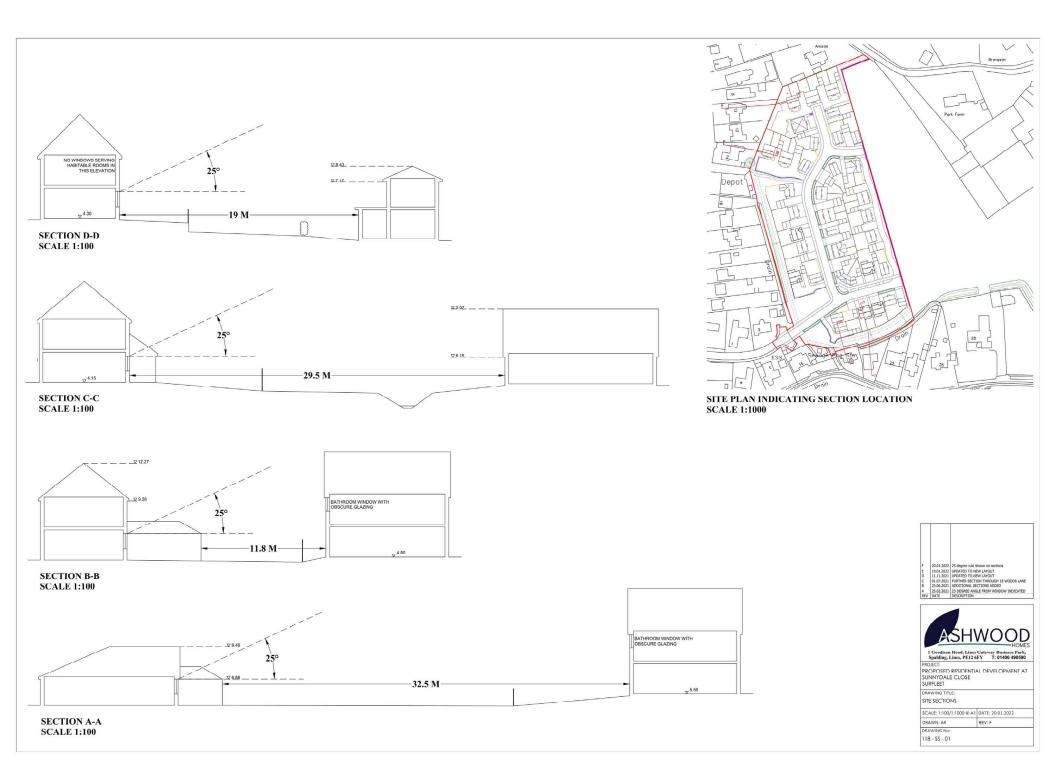

Welcome to the Planning Committee

## **MapThat Scale Print Title**































DWG No: 1886/PL101 P1



















## **MapThat Scale Print Title**





































































FRONT ELEVATION

SIDE ELEVATION







## GROUND FLOOR











GROUND FLOOR







SCALE BAR





SIDE ELEVATION











GROUND FLOOR

















GROUND FLOOR









SCALE BAR

FIRST FLOOR









1 Goodison Road, Lincs Gateway Business Park, Speiding, Lincs, PE12 6FY T: 01406 490590

GROUND FLOOR

SCALE BAR









GROUND FLOOR

FIRST FLOOR





















-



FRONT FLEVATION

SIDE ELEVATION



REAR ELEVATION

SIDE ELEVATION





































































2008-001 Cepyright reserved.

-











# Site Photographs | Internal



Above: Existing Ground Floor, Open Plan layout with exposed structure

Above: Existing Mezzanine Level Area's



Above: Existing First Floor, with Partial Boarded Windows



Above: Existing