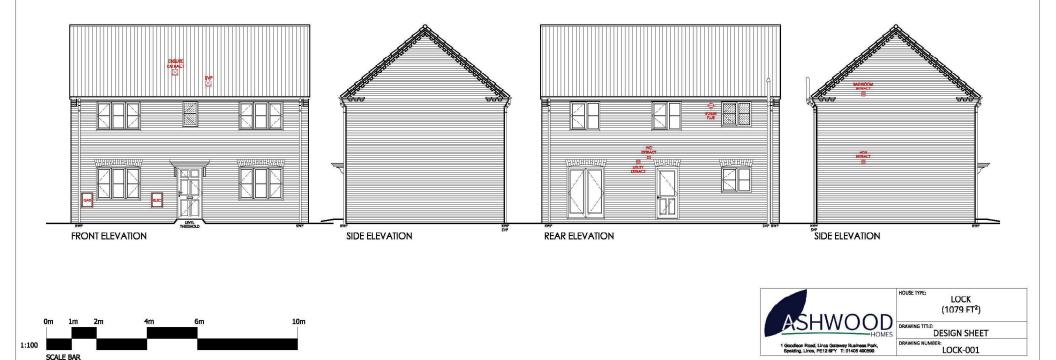

## **MapThat Scale Print Title**

FRONT ELEVATION

SIDE ELEVATION

1 Goodison Road, Lincs Gateway Business Park, Speiding, Lincs, PE12 6FY T: 01406 490590

GROUND FLOOR

SCALE BAR

GROUND FLOOR

FIRST FLOOR

-

FRONT FLEVATION

SIDE ELEVATION

REAR ELEVATION

SIDE ELEVATION

2008-001 Cepyright reserved.

-