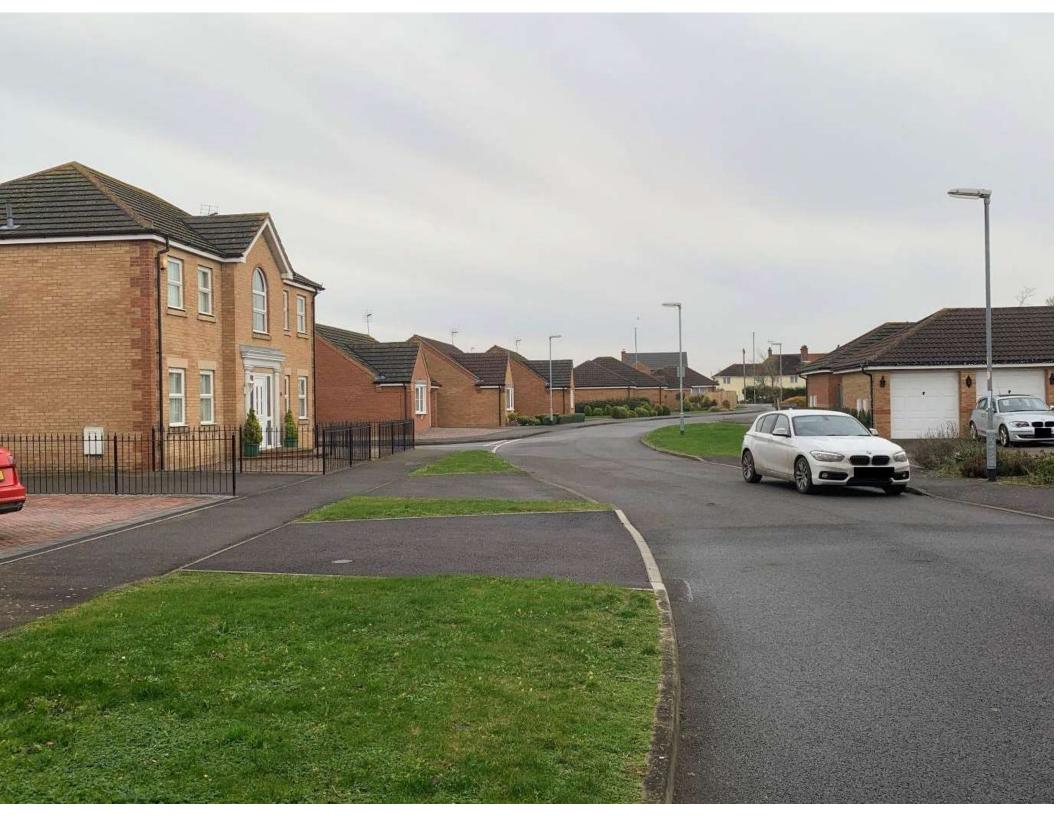

# Site Photographs | External

Above: Photograph taken from Spring Gardens

Above: A view from The Crescent

Above: Photo towards the rear Boundary of the External Yard

Above: View from Spring Gardens, overlooking the rear park