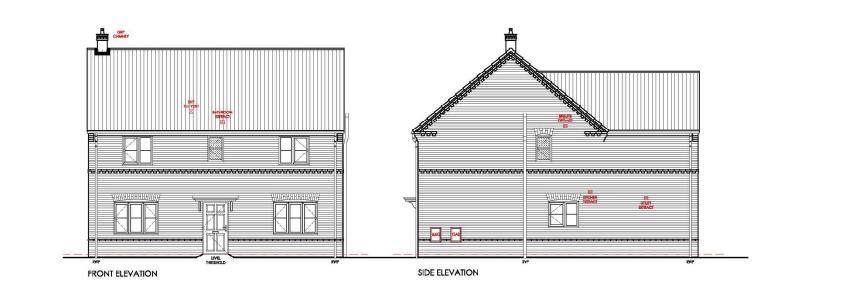

Welcome to the Planning Committee

## **MapThat Scale Print Title**































DWG No: 1886/PL101 P1



















## **MapThat Scale Print Title**





































































FRONT ELEVATION

SIDE ELEVATION







## GROUND FLOOR











GROUND FLOOR







SCALE BAR





SIDE ELEVATION











GROUND FLOOR

















GROUND FLOOR









SCALE BAR

FIRST FLOOR









1 Goodison Road, Lincs Gateway Business Park, Speiding, Lincs, PE12 6FY T: 01406 490590

GROUND FLOOR

SCALE BAR









GROUND FLOOR

FIRST FLOOR





















-



FRONT FLEVATION

SIDE ELEVATION



REAR ELEVATION

SIDE ELEVATION





































































2008-001 Cepyright reserved.

-











# Site Photographs | Internal



Above: Existing Ground Floor, Open Plan layout with exposed structure

Above: Existing Mezzanine Level Area's



Above: Existing First Floor, with Partial Boarded Windows



Above: Existing First Floor, Looking up to the Higher Section

Above: Existing First Floor, Open Plan layout with exposed structure

|                                                                                                  |                             |                                                                                                      | FIRST ISSUE, PLANNING |              |
|---------------------------------------------------------------------------------------------