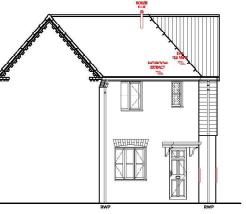

## GROUND FLOOR

GROUND FLOOR

SCALE BAR

SIDE ELEVATION

GROUND FLOOR

GROUND FLOOR

SCALE BAR

FIRST FLOOR

1 Goodison Road, Lincs Gateway Business Park, Speiding, Lincs, PE12 6FY T: 01406 490590

GROUND FLOOR

SCALE BAR

GROUND FLOOR

FIRST FLOOR

-

FRONT FLEVATION

SIDE ELEVATION