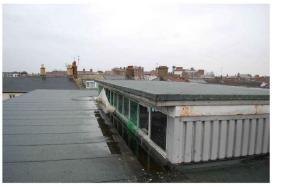

Above: Photograph at Roof Level, showing the Higher Section

Above: A View from the Existing External Yard, looking towards the road 'The Crescent'

Above: Photograph at Roof Level, showing the Cat Ladder Tower