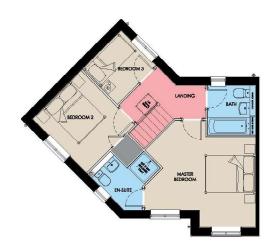

## GROUND FLOOR

GROUND FLOOR

SCALE BAR

SIDE ELEVATION

GROUND FLOOR

GROUND FLOOR

SCALE BAR

FIRST FLOOR