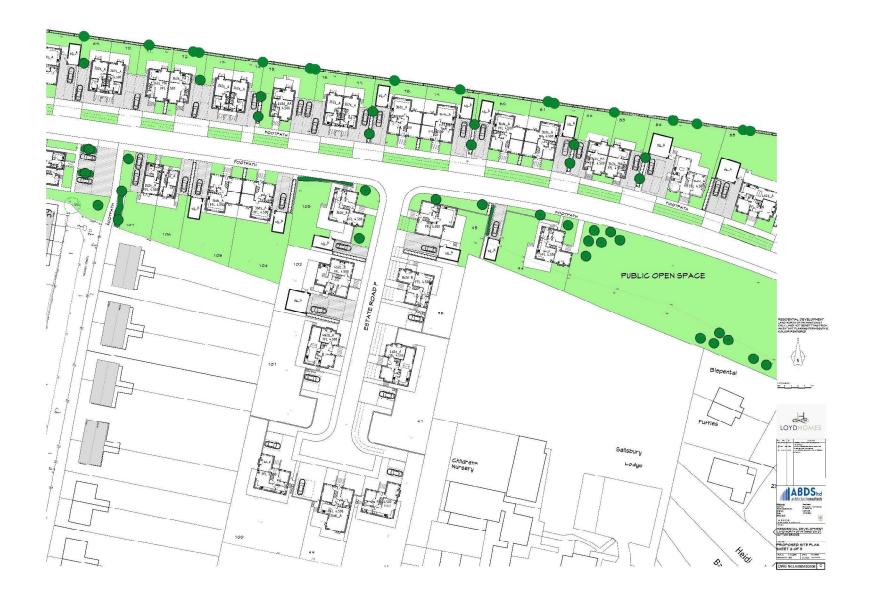

Welcome to the Planning Committee

## **MapThat Scale Print Title**































DWG No: 1886/PL101 P1



















## **MapThat Scale Print Title**





































































FRONT ELEVATION

SIDE ELEVATION







## GROUND FLOOR











GROUND FLOOR







SCALE BAR





SIDE ELEVATION











GROUND FLOOR

















GROUND FLOOR









SCALE BAR

FIRST FLOOR









1 Goodison Road, Lincs Gateway Business Park, Speiding, Lincs, PE12 6FY T: 01406 490590

GROUND FLOOR

SCALE BAR









GROUND FLOOR

FIRST FLOOR





















-



FRONT FLEVATION

SIDE ELEVATION



REAR ELEVATION

SIDE ELEVATION





































































2008-001 Cepyright reserved.

-











# Site Photographs | Internal



Above: Existing Ground Floor, Open Plan layou