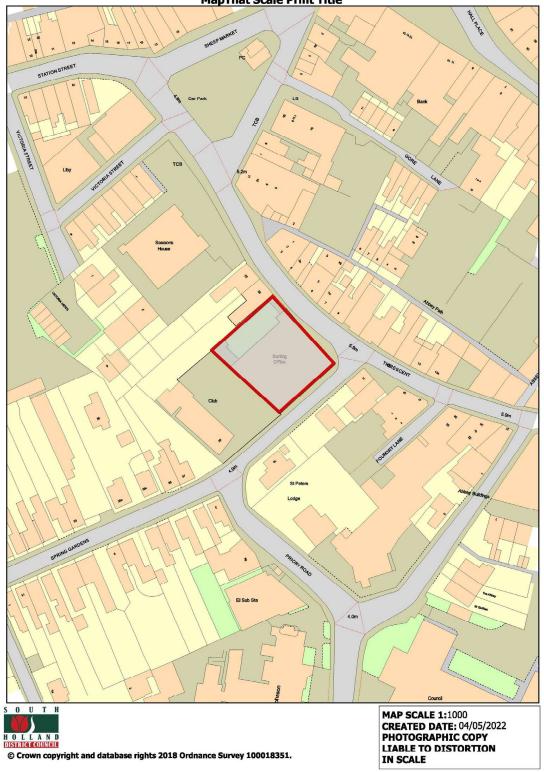

Welcome to the Planning Committee

## **MapThat Scale Print Title**































DWG No: 1886/PL101 P1



















## **MapThat Scale Print Title**





































































FRONT ELEVATION

SIDE ELEVATION







## GROUND FLOOR











GROUND FLOOR







SCALE BAR





SIDE ELEVATION











GROUND FLOOR

















GROUND FLOOR









SCALE BAR

FIRST FLOOR









1 Goodison Road, Lincs Gateway Business Park, Speiding, Lincs, PE12 6FY T: 01406 490590

GROUND FLOOR

SCALE BAR









GROUND FLOOR

FIRST FLOOR





















-



FRONT FLEVATION

SIDE ELEVATION



REAR ELEVATION

SIDE ELEVATION





































































2008-001 Cepyright reserved.

-











# Site Photographs | Internal



Above: Existing Ground Floor, Open Plan layout with exposed structure

Above: Existing Mezzanine Level Area's



Above: Existing First Floor, with Partial Boarded Windows



Above: Existing First Floor, Looking up to the Higher Section

Above: Existing First Floor, Open Plan layout with exposed structure

|                                                                                                  |                             |                                                                                                      | FIRST ISSUE, PLANNING |              |
|--------------------------------------------------------------------------------------------------|-----------------------------|--