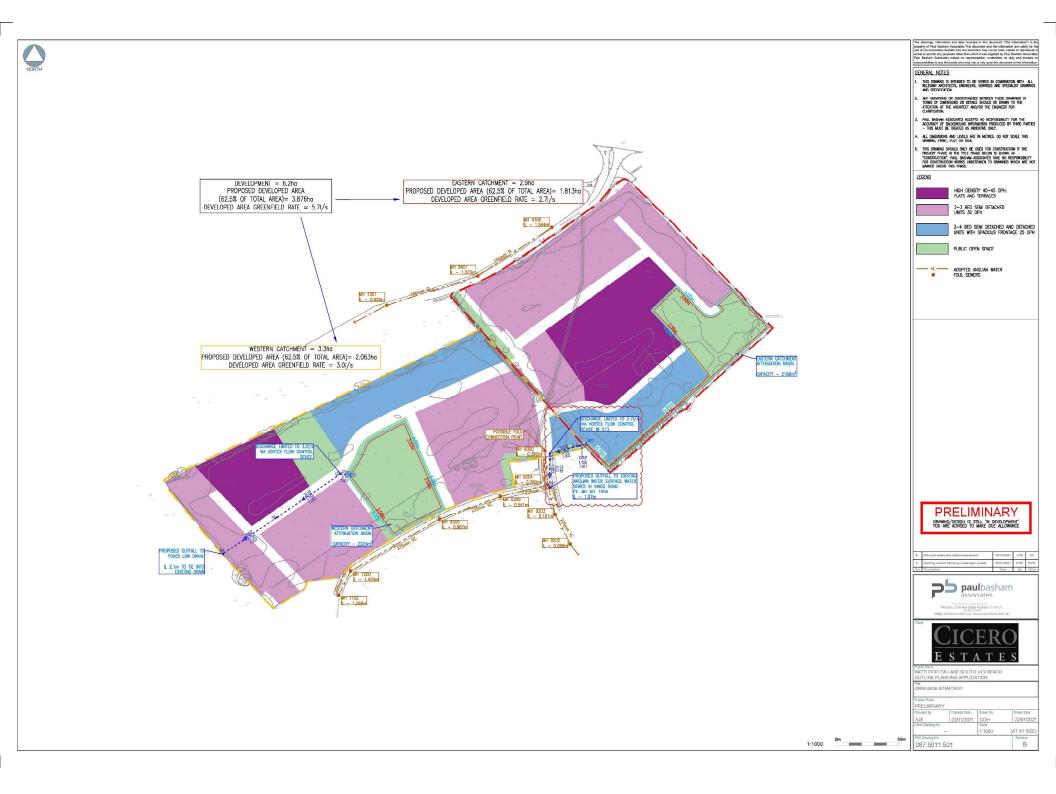

Welcome to the Planning Committee

## **MapThat Scale Print Title**































DWG No: 1886/PL101 P1



















## **MapThat Scale Print Title**





































































FRONT ELEVATION

SIDE ELEVATION







## GROUND FLOOR











GROUND FLOOR







SCALE BAR





SIDE ELEVATION











GROUND FLOOR

















GROUND FLOOR









SCALE BAR

FIRST FLOOR









1 Goodison Road, Lincs Gateway Business Park, Speiding, Lincs, PE12 6FY T: 01406 490590

GROUND FLOOR

SCALE BAR









GROUND FLOOR

FIRST FLOOR





















-



FRONT FLEVATION

SIDE ELEVATION



REAR ELEVATION

SIDE ELEVATION





































































2008-001 Cepyright reserved.

-











# Site Photographs | Internal



Above: Existing Ground Floor, Open Plan layout with exposed structure

Above: Existing Mezzanine Level Area's



Above: Existing First Floor,