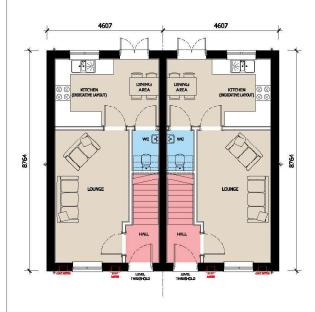

## GROUND FLOOR

GROUND FLOOR

SCALE BAR

SIDE ELEVATION

GROUND FLOOR

GROUND FLOOR

SCALE BAR

FIRST FLOOR

1 Goodison Road, Lincs Gateway Business Park, Speiding, Lincs, PE12 6FY T: 01406 490590

GROUND FLOOR

SCALE BAR

GROUND FLOOR

FIRST FLOOR

-

FRONT FLEVATION

SIDE ELEVATION