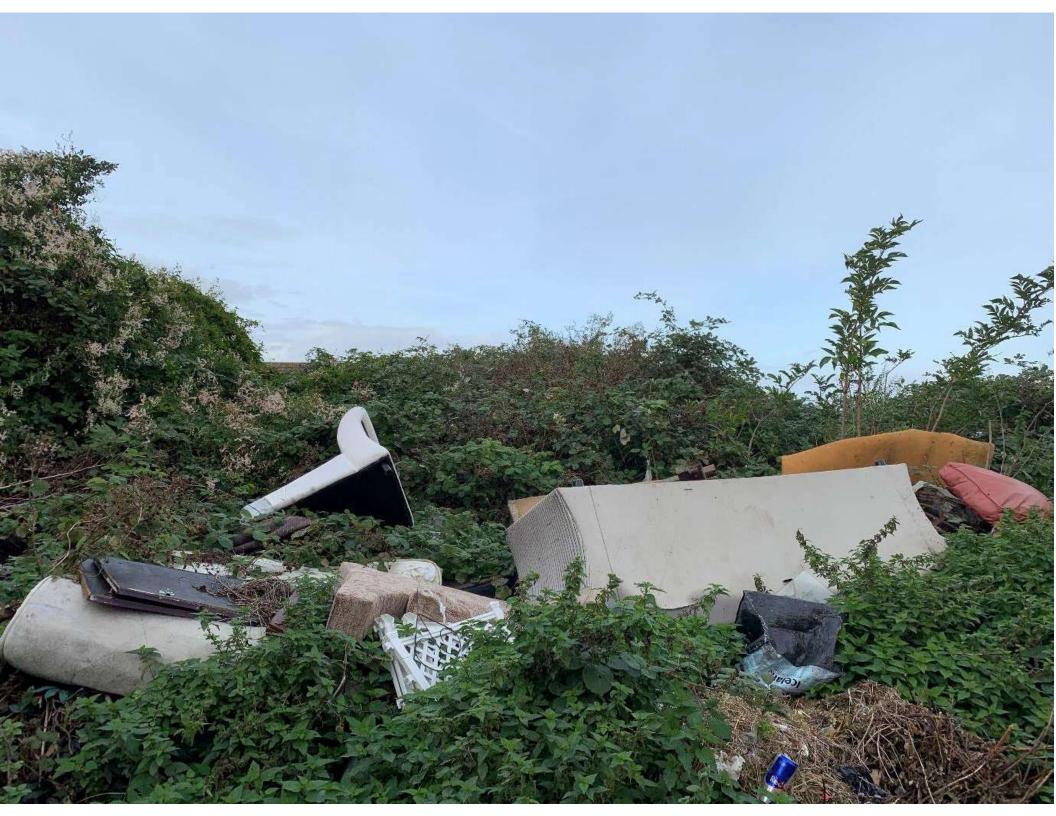

# Site Photographs | External

Above: Photograph taken from Spring Gardens

Above: A view from The Crescent

Above: Photo towards the rear Boundary of the External Yard

Above: View from Spring Gardens, overlooking the rear park