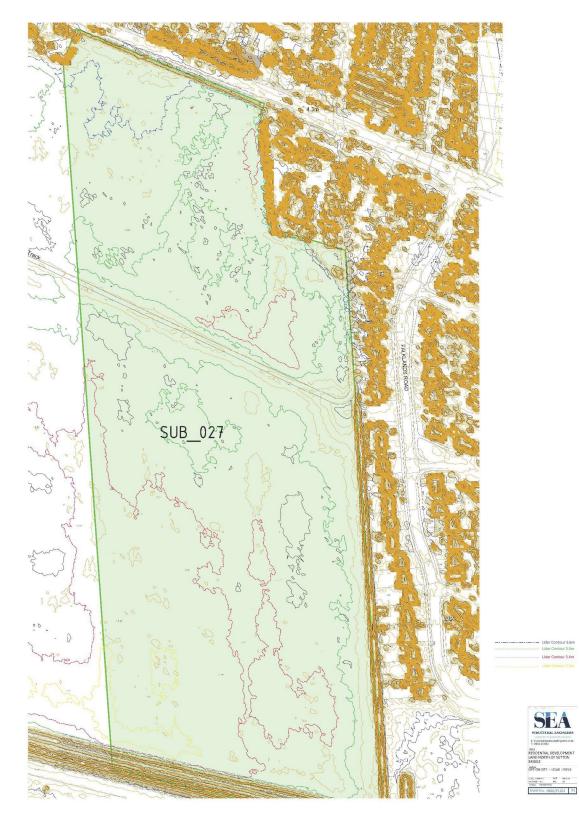

Welcome to the Planning Committee

## **MapThat Scale Print Title**































DWG No: 1886/PL101 P1



















## **MapThat Scale Print Title**





































































FRONT ELEVATION

SIDE ELEVATION







## GROUND FLOOR











GROUND FLOOR







SCALE BAR





SIDE ELEVATION











GROUND FLOOR

















GROUND FLOOR









SCALE BAR

FIRST FLOOR









1 Goodison Road, Lincs Gateway Business Park, Speiding, Lincs, PE12 6FY T: 01406 490590

GROUND FLOOR

SCALE BAR









GROUND FLOOR

FIRST FLOOR





















-



FRONT FLEVATION

SIDE ELEVATION



REAR ELEVATION

SIDE ELEVATION





































































2008-001 Cepyright reserved.

-











# Site Photographs | Internal



Above: Existing Ground Floor, Open Plan layout with exposed structure

Above: Existi