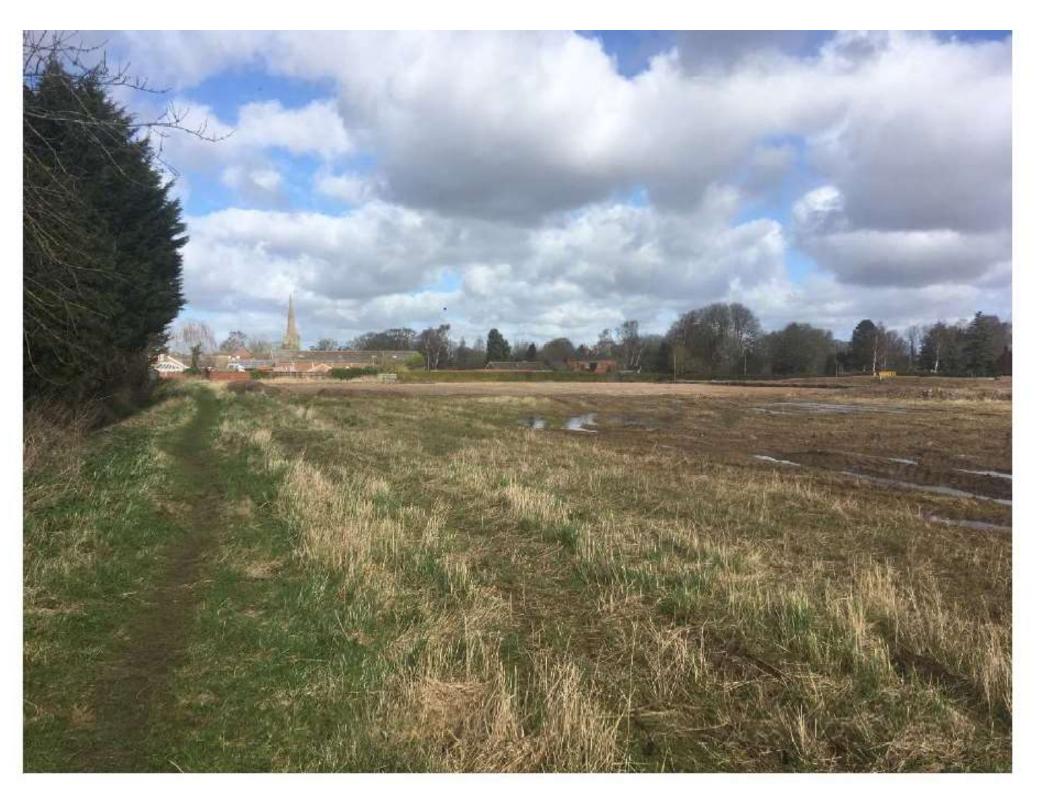

# Site Photographs | External

Above: Photograph taken from Spring Gardens

Above: A view from The Crescent

Above: Photo towards the rear Boundary of the External Yard

Above: View from Spring Gardens, overlooking the rear park

Above: Photograph at Roof Level, showing the Higher Section

Above: A View from the Existing External Yard, looking towards the road 'The Crescent'

Above: Photograph at Roof Level, showing the Cat Ladder Tower