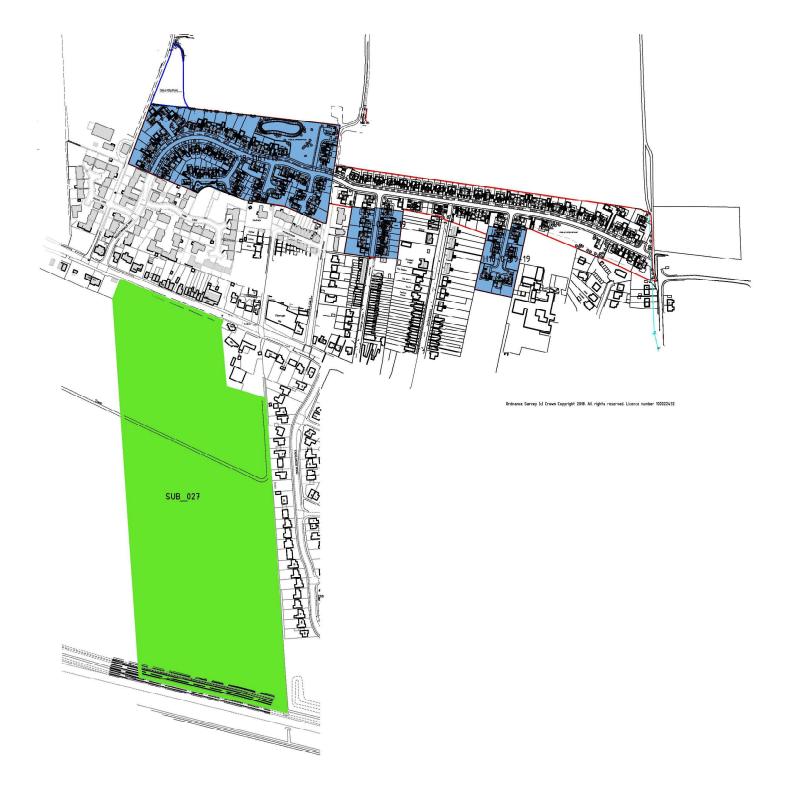

Welcome to the Planning Committee

## **MapThat Scale Print Title**































DWG No: 1886/PL101 P1



















## **MapThat Scale Print Title**





































































FRONT ELEVATION

SIDE ELEVATION







## GROUND FLOOR











GROUND FLOOR







SCALE BAR





SIDE ELEVATION











GROUND FLOOR

















GROUND FLOOR









SCALE BAR

FIRST FLOOR









1 Goodison Road, Lincs Gateway Business Park, Speiding, Lincs, PE12 6FY T: 01406 490590

GROUND FLOOR

SCALE BAR









GROUND FLOOR

FIRST FLOOR





















-



FRONT FLEVATION

SIDE ELEVATION



REAR ELEVATION

SIDE ELEVATION





































































2008-001 Cepyright reserved.

-











# Site Photographs | Internal



Above: Existing Ground Floor, Ope