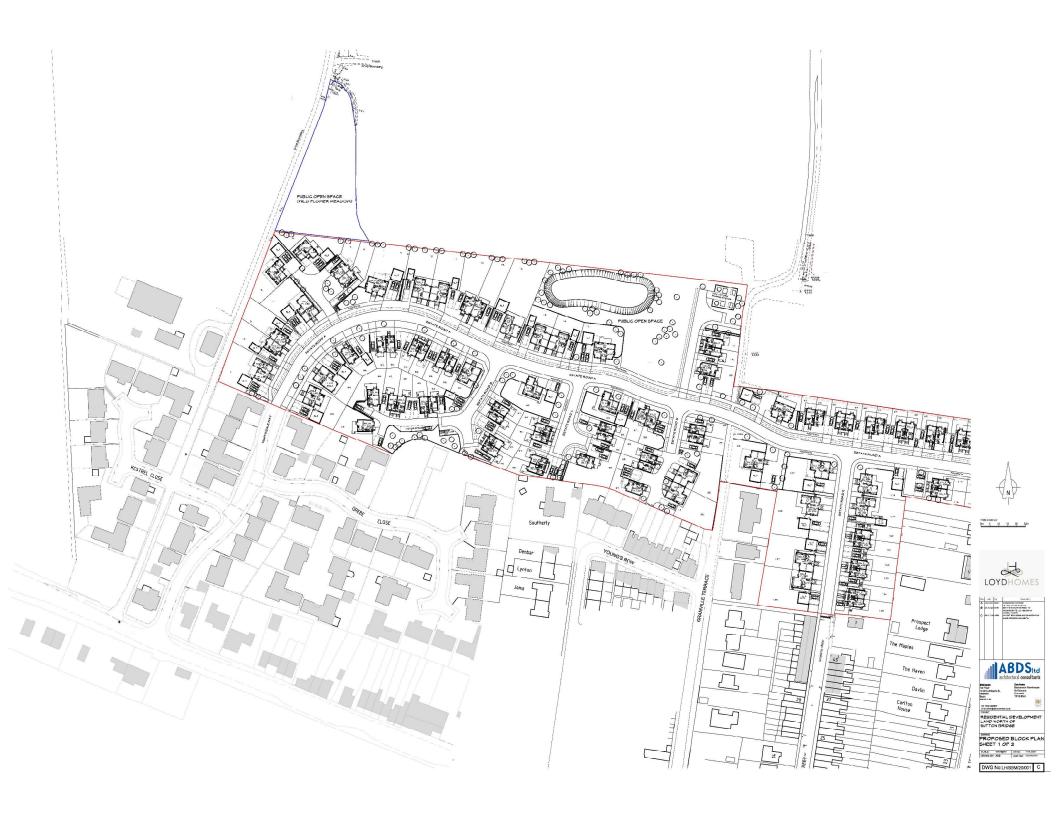

Welcome to the Planning Committee

## **MapThat Scale Print Title**































DWG No: 1886/PL101 P1



















## **MapThat Scale Print Title**





































































FRONT ELEVATION

SIDE ELEVATION







## GROUND FLOOR











GROUND FLOOR







SCALE BAR





SIDE ELEVATION











GROUND FLOOR

















GROUND FLOOR









SCALE BAR

FIRST FLOOR









1 Goodison Road, Lincs Gateway Business Park, Speiding, Lincs, PE12 6FY T: 01406 490590

GROUND FLOOR

SCALE BAR









GROUND FLOOR

FIRST FLOOR





















-



FRONT FLEVATION

SIDE ELEVATION



REAR ELEVATION

SIDE ELEVATION





































































2008-001 Cepyright reserved.

-











# Site Photographs | Internal



Above: Existing Ground Floor, Open Plan l