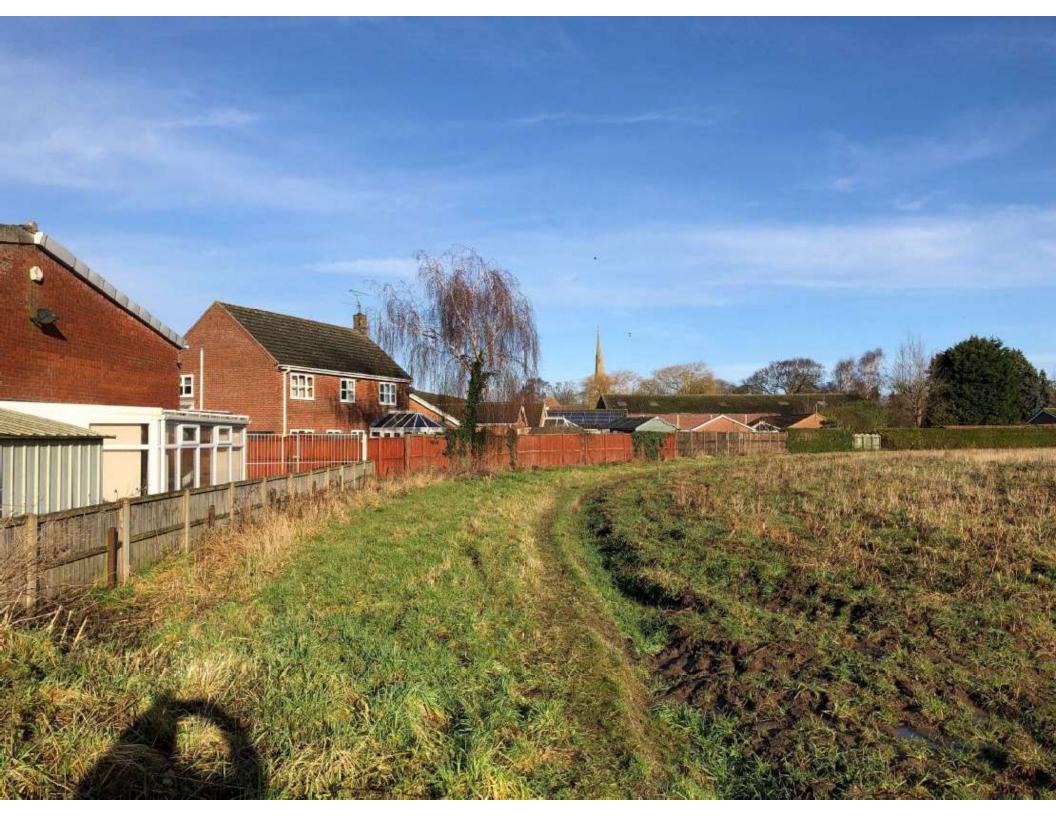

# Site Photographs | External

Above: Photograph taken from Spring Gardens

Above: A view from The Crescent

Above: Photo towards the rear Boundary of the External Yard

Above: View from Spring Gardens, overlooking the rear park

Above: Photograph at Roof Level, showing the Higher Section

Above: A View from the Existing External Yard, looking towards the road 'The Crescent'

Above: Photograph at Roof Level, showing the Cat Ladder Tower