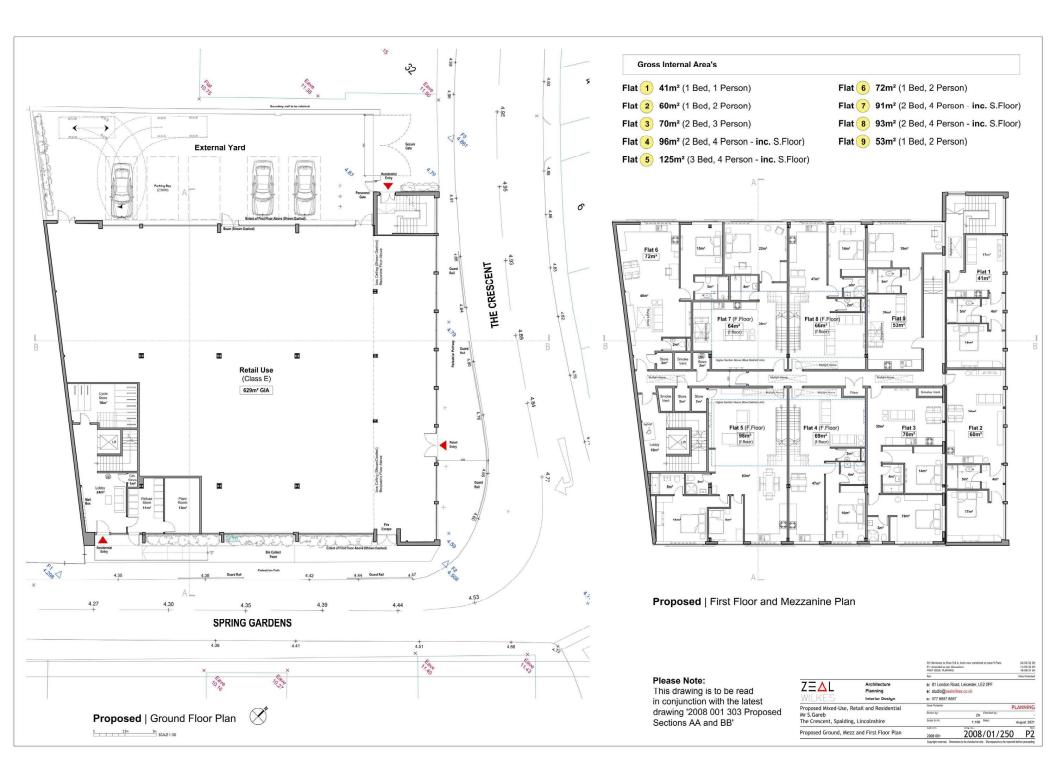

Welcome to the Planning Committee

## **MapThat Scale Print Title**































DWG No: 1886/PL101 P1



















## **MapThat Scale Print Title**





































































FRONT ELEVATION

SIDE ELEVATION







## GROUND FLOOR











GROUND FLOOR







SCALE BAR





SIDE ELEVATION











GROUND FLOOR

















GROUND FLOOR









SCALE BAR

FIRST FLOOR









1 Goodison Road, Lincs Gateway Business Park, Speiding, Lincs, PE12 6FY T: 01406 490590

GROUND FLOOR

SCALE BAR









GROUND FLOOR

FIRST FLOOR





















-



FRONT FLEVATION

SIDE ELEVATION



REAR ELEVATION

SIDE ELEVATION





































































2008-001 Cepyright reserved.

-











# Site Photographs | Internal



Above: Existing Ground Floor, Open Plan layout with exposed structure

Above: Existing Mezzanine Level Area's



Above: Existing First Floor, with Partial Boarded Windows



Above: Existing First Floor, Looking up to the Higher Section

Above: Existing First Floor, Open Plan layout with exposed structure

|                                                                                                  |                             |                                                                                                      | FIRST ISSUE, PLANNING |              |
|--------------------------------------------------------------------------------------------------|-----------------------------|-----------------------------------------------