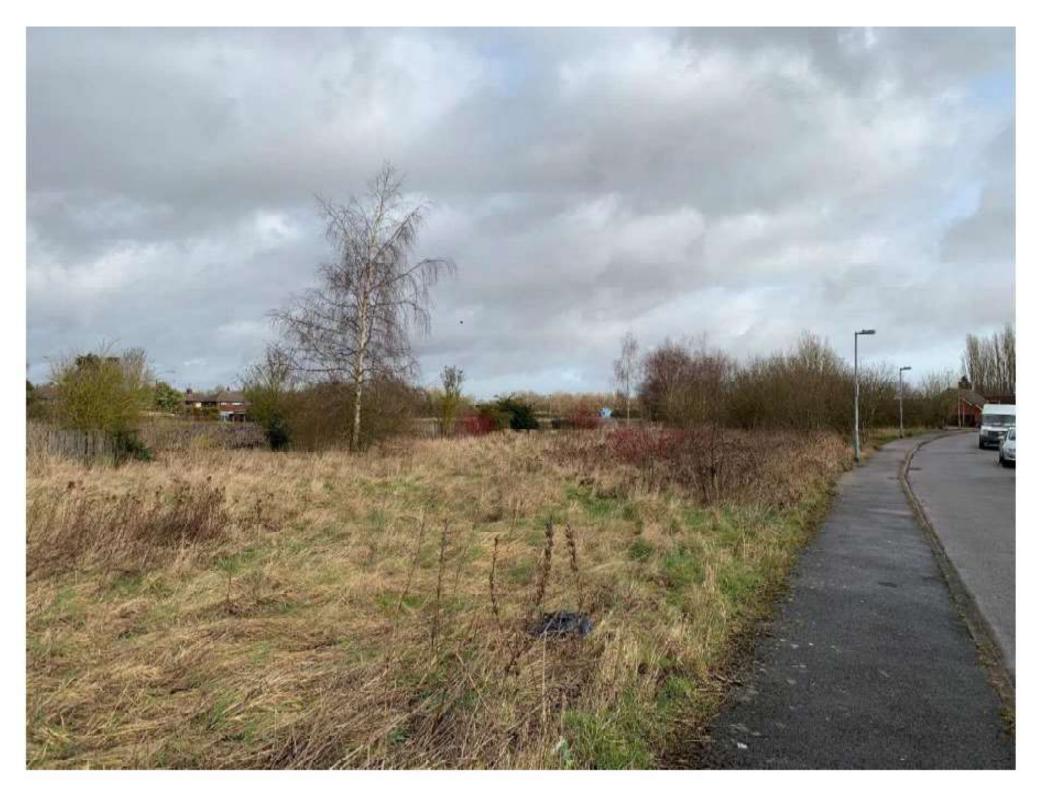

# Site Photographs | External

Above: Photograph taken from Spring Gardens

Above: A view from The Crescent

Above: Photo towards the rear Boundary of the External Yard

Above: View from Spring Gardens, overlooking the rear park