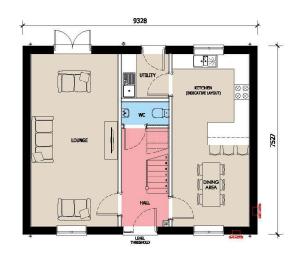

## GROUND FLOOR

GROUND FLOOR

SCALE BAR

SIDE ELEVATION

GROUND FLOOR

GROUND FLOOR

SCALE BAR

FIRST FLOOR