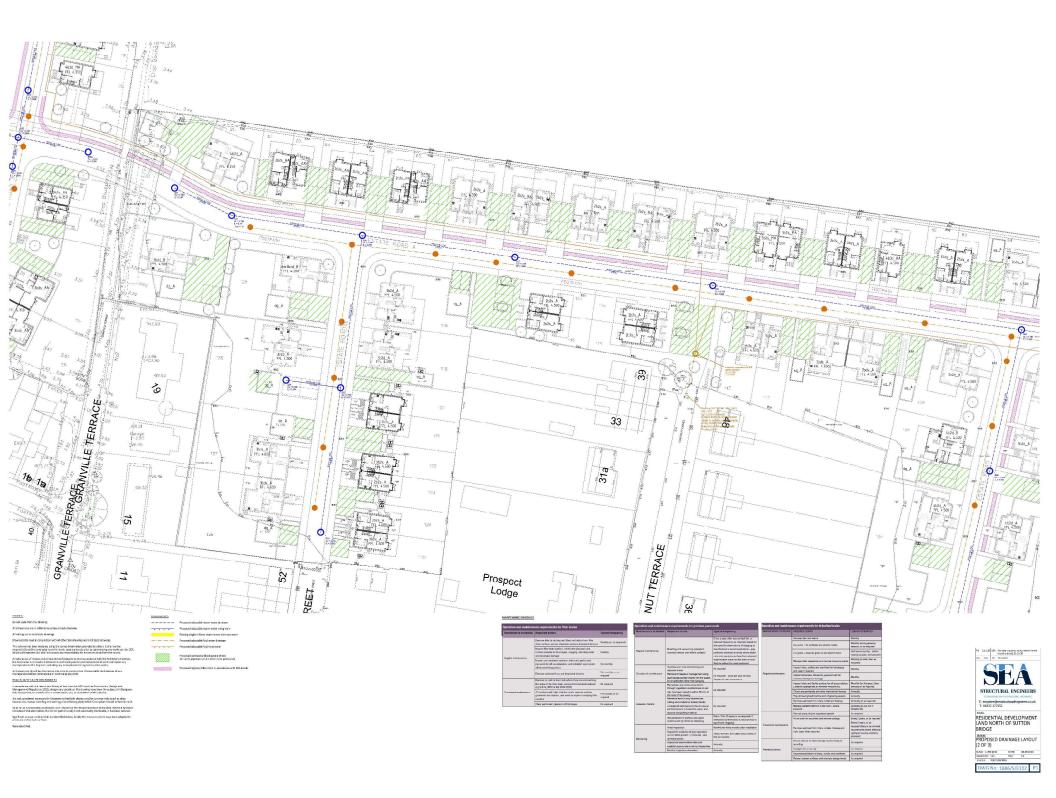

Welcome to the Planning Committee

## **MapThat Scale Print Title**































DWG No: 1886/PL101 P1



















## **MapThat Scale Print Title**





































































FRONT ELEVATION

SIDE ELEVATION







## GROUND FLOOR











GROUND FLOOR







SCALE BAR





SIDE ELEVATION











GROUND FLOOR

















GROUND FLOOR









SCALE BAR

FIRST FLOOR









1 Goodison Road, Lincs Gateway Business Park, Speiding, Lincs, PE12 6FY T: 01406 490590

GROUND FLOOR

SCALE BAR









GROUND FLOOR

FIRST FLOOR





















-



FRONT FLEVATION

SIDE ELEVATION



REAR ELEVATION

SIDE ELEVATION





































































2008-001 Cepyright reserved.

-











# Site Photographs | Internal



Above: Existing Ground Floor, Open Plan layout with