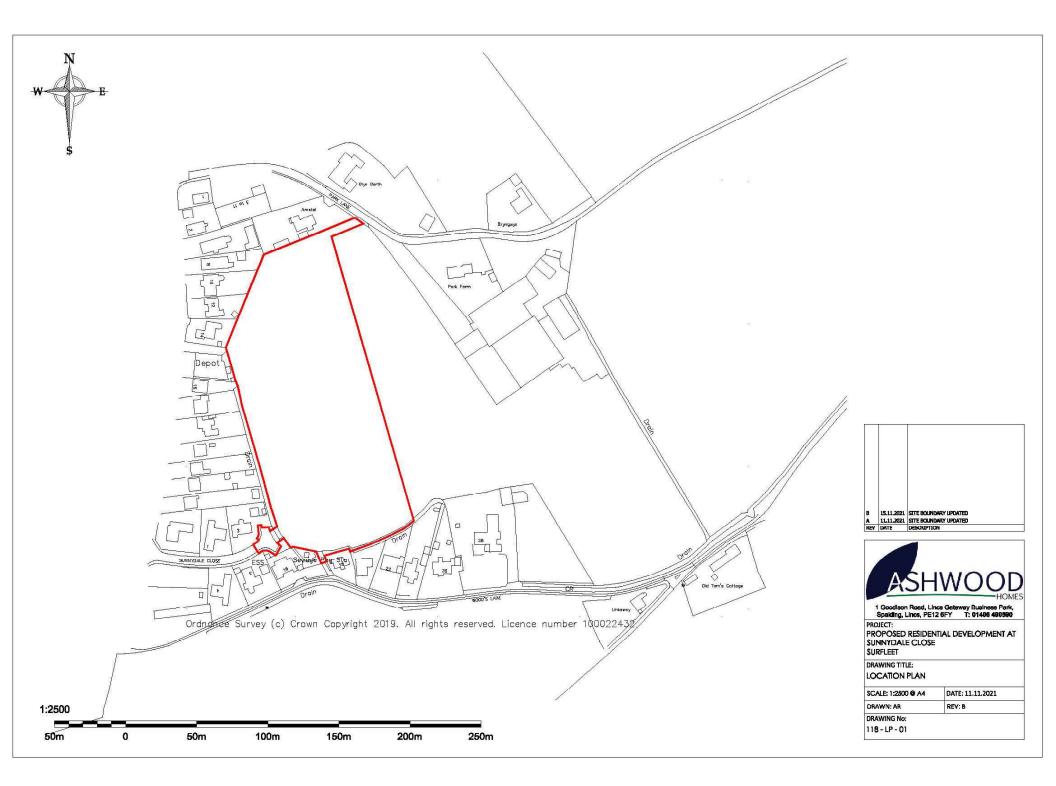

Welcome to the Planning Committee

## **MapThat Scale Print Title**































DWG No: 1886/PL101 P1



















## **MapThat Scale Print Title**





































































FRONT ELEVATION

SIDE ELEVATION







## GROUND FLOOR











GROUND FLOOR







SCALE BAR





SIDE ELEVATION











GROUND FLOOR

















GROUND FLOOR









SCALE BAR

FIRST FLOOR









1 Goodison Road, Lincs Gateway Business Park, Speiding, Lincs, PE12 6FY T: 01406 490590

GROUND FLOOR

SCALE BAR









GROUND FLOOR

FIRST FLOOR





















-



FRONT FLEVATION

SIDE ELEVATION



REAR ELEVATION

SIDE ELEVATION





































































2008-001 Cepyright reserved.

-











# Site Photographs | Internal



Above: Existing Ground Floor, Open Plan layout with exposed structure

Above: Existing Mezzanine Level Area's



Above: Existing First Floor, with Partial Boarded Windows



Above: Existin