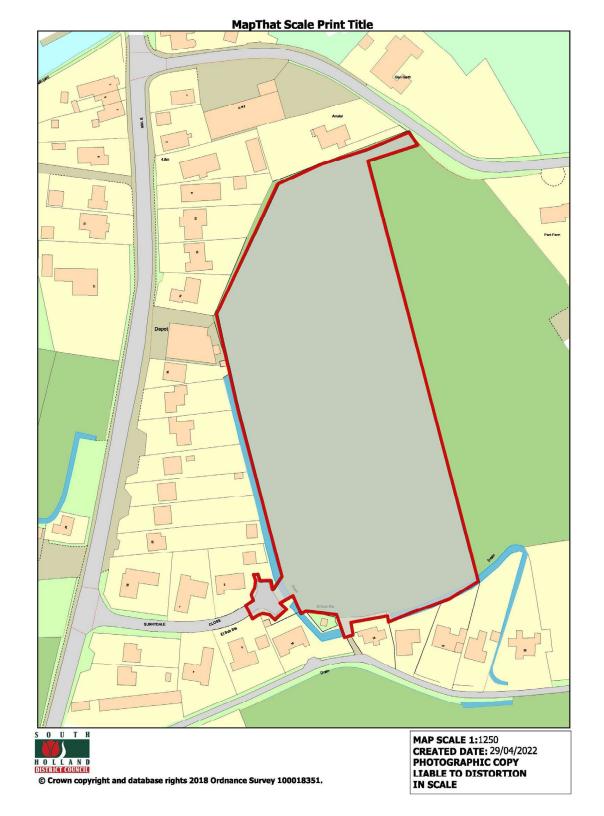

Welcome to the Planning Committee

## **MapThat Scale Print Title**































DWG No: 1886/PL101 P1



















## **MapThat Scale Print Title**





































































FRONT ELEVATION

SIDE ELEVATION







## GROUND FLOOR











GROUND FLOOR







SCALE BAR





SIDE ELEVATION











GROUND FLOOR

















GROUND FLOOR









SCALE BAR

FIRST FLOOR









1 Goodison Road, Lincs Gateway Business Park, Speiding, Lincs, PE12 6FY T: 01406 490590

GROUND FLOOR

SCALE BAR









GROUND FLOOR

FIRST FLOOR





















-



FRONT FLEVATION

SIDE ELEVATION



REAR ELEVATION

SIDE ELEVATION





































































2008-001 Cepyright reserved.

-











# Site Photographs | Internal



Above: Existing Ground Floor, Open Plan layout with exposed structure

Above: Existing Mezzanine Level Area's



Above: Existing First Floor, with Partial Boarded Windows



Above: Existing First Floor, Looking up to the Higher Section

Above: Existing First Floor, Open Plan layout with exposed structure

|                                                                                                  |                             |                                                                                                      | FIRST ISSUE, PLANNING |              |
|--------------------------------------------------------------------------------------------------|----------------------