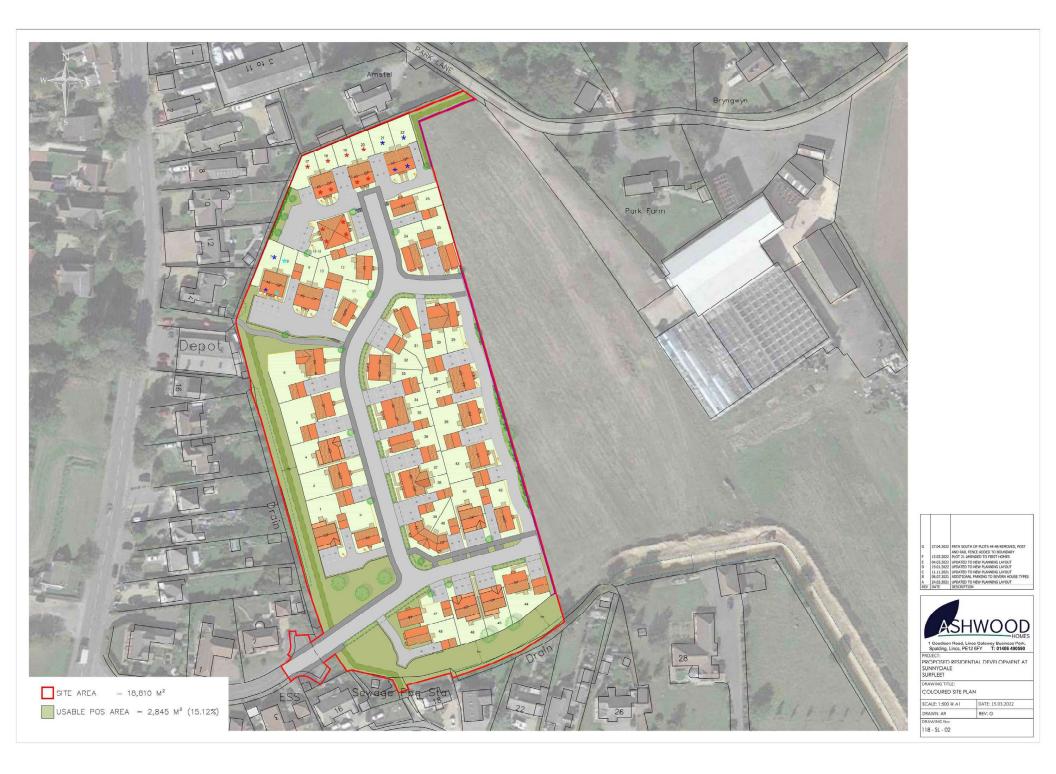

Welcome to the Planning Committee

## **MapThat Scale Print Title**































DWG No: 1886/PL101 P1



















## **MapThat Scale Print Title**





































































FRONT ELEVATION

SIDE ELEVATION







## GROUND FLOOR











GROUND FLOOR







SCALE BAR





SIDE ELEVATION











GROUND FLOOR

















GROUND FLOOR









SCALE BAR

FIRST FLOOR









1 Goodison Road, Lincs Gateway Business Park, Speiding, Lincs, PE12 6FY T: 01406 490590

GROUND FLOOR

SCALE BAR









GROUND FLOOR

FIRST FLOOR





















-



FRONT FLEVATION

SIDE ELEVATION



REAR ELEVATION

SIDE ELEVATION





































































2008-001 Cepyright reserved.

-











# Site Photographs | Internal



Above: Existing Ground Floor, Open Plan layout with exposed structure

Above: Existing Mezzanine Level Area's



Above: Existing First Floor, with Partial Boarded Windows



Above: Existing Fi