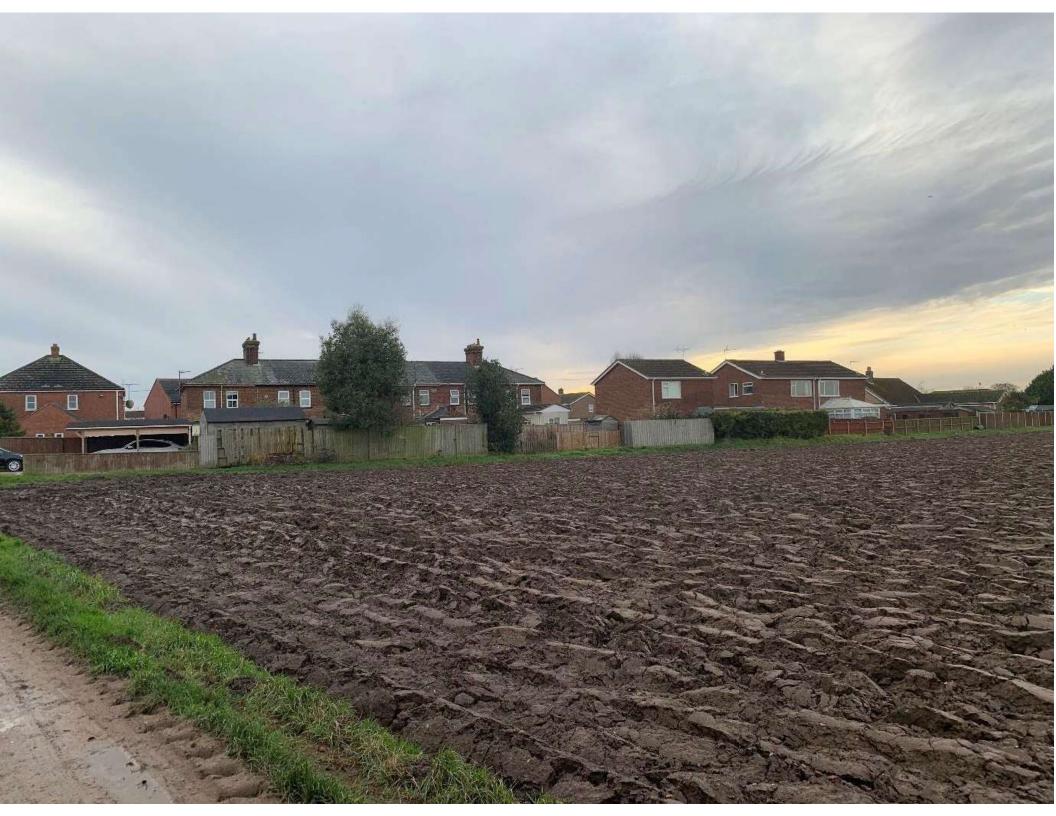

# Site Photographs | External

Above: Photograph taken from Spring Gardens

Above: A view from The Crescent

Above: Photo towards the rear Boundary of the External Yard

Above: View from Spring Gardens, overlooking the rear park