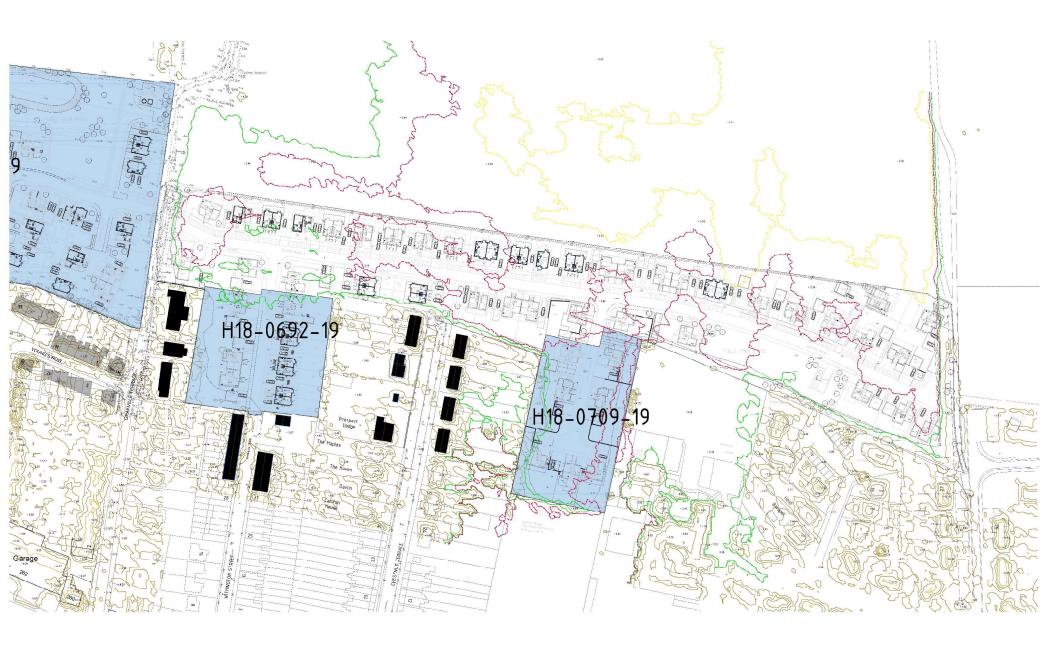

Welcome to the Planning Committee

## **MapThat Scale Print Title**































DWG No: 1886/PL101 P1



















## **MapThat Scale Print Title**





































































FRONT ELEVATION

SIDE ELEVATION







## GROUND FLOOR











GROUND FLOOR







SCALE BAR





SIDE ELEVATION











GROUND FLOOR

















GROUND FLOOR









SCALE BAR

FIRST FLOOR









1 Goodison Road, Lincs Gateway Business Park, Speiding, Lincs, PE12 6FY T: 01406 490590

GROUND FLOOR

SCALE BAR









GROUND FLOOR

FIRST FLOOR





















-



FRONT FLEVATION

SIDE ELEVATION



REAR ELEVATION

SIDE ELEVATION





































































2008-001 Cepyright reserved.

-











# Site Photographs | Internal



Above: Existing Ground Floor, Open Plan layout with exp