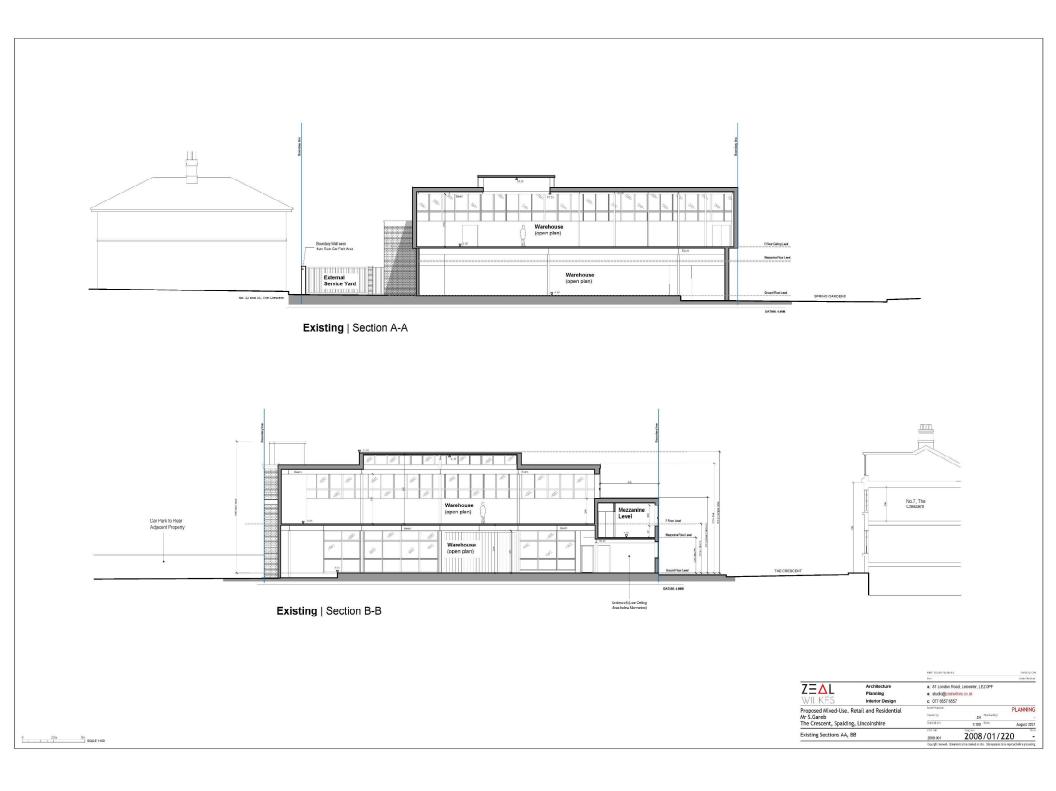

Welcome to the Planning Committee

## **MapThat Scale Print Title**































DWG No: 1886/PL101 P1



















## **MapThat Scale Print Title**





































































FRONT ELEVATION

SIDE ELEVATION







## GROUND FLOOR











GROUND FLOOR







SCALE BAR





SIDE ELEVATION











GROUND FLOOR

















GROUND FLOOR









SCALE BAR

FIRST FLOOR









1 Goodison Road, Lincs Gateway Business Park, Speiding, Lincs, PE12 6FY T: 01406 490590

GROUND FLOOR

SCALE BAR









GROUND FLOOR

FIRST FLOOR





















-



FRONT FLEVATION

SIDE ELEVATION



REAR ELEVATION

SIDE ELEVATION





































































2008-001 Cepyright reserved.

-











# Site Photographs | Internal



Above: Existing Ground Floor, Open Plan layout with exposed structure

Above: Existing Mezzanine Level Area's



Above: Existing First Floor, with Partial Boarded Windows



Above: Existing First Floor, Looking up to the Higher Section

Above: Existing First Floor, Open Plan layout with exposed structure

|                                                                                                  |                             |                                                                                                      | FIRST ISSUE, PLANNING |              |
|--------------------------------------------------------------------------------------------------|-----------------------------|--------