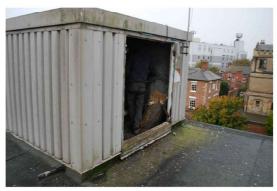

Above: Photograph at Roof Level, showing the Higher Section

Above: A View from the Existing External Yard, looking towards the road 'The Crescent'

Above: Photograph at Roof Level, showing the Cat Ladder Tower