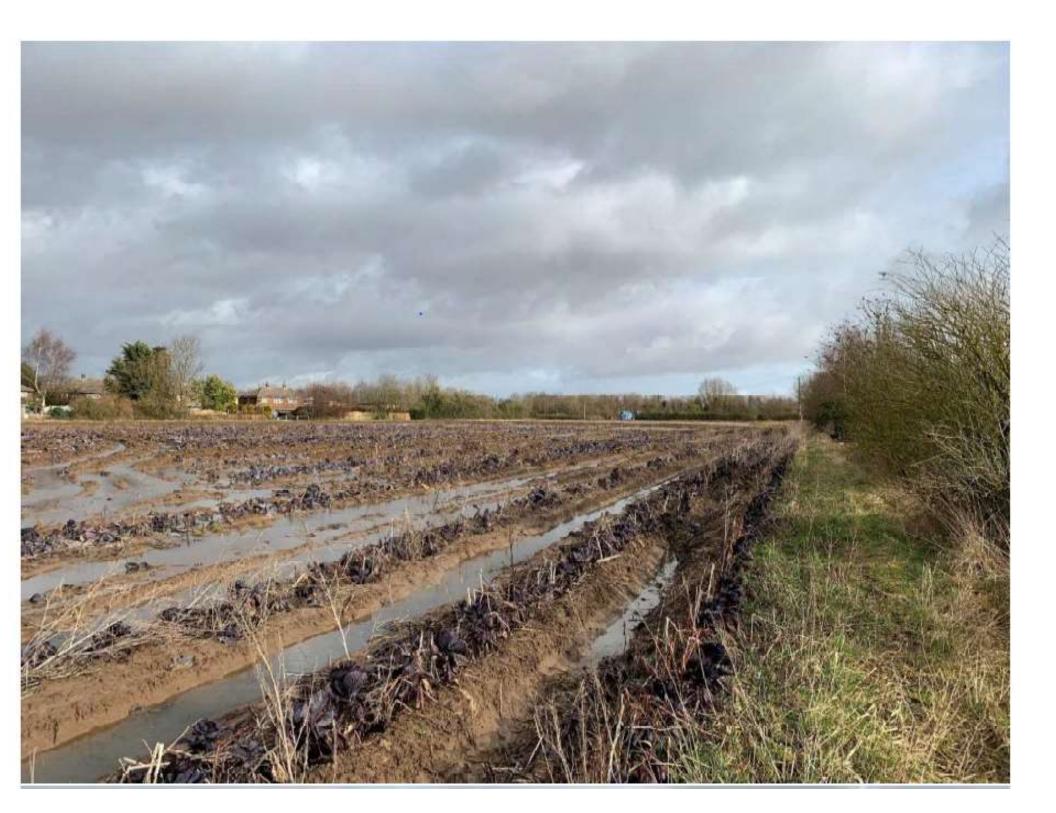

# Site Photographs | External

Above: Photograph taken from Spring Gardens

Above: A view from The Crescent

Above: Photo towards the rear Boundary of the External Yard

Above: View from Spring Gardens, overlooking the rear park