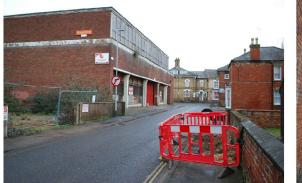

# Site Photographs | External

Above: Photograph taken from Spring Gardens

Above: A view from The Crescent

Above: Photo towards the rear Boundary of the External Yard

Above: View from Spring Gardens, overlooking the rear park

Above: Photograph at Roof Level, showing the Higher Section

Above: A View from the Existing External Yard, looking towards the road 'The Crescent'

Above: Photograph at Roof Level, showing the Cat Ladder Tower