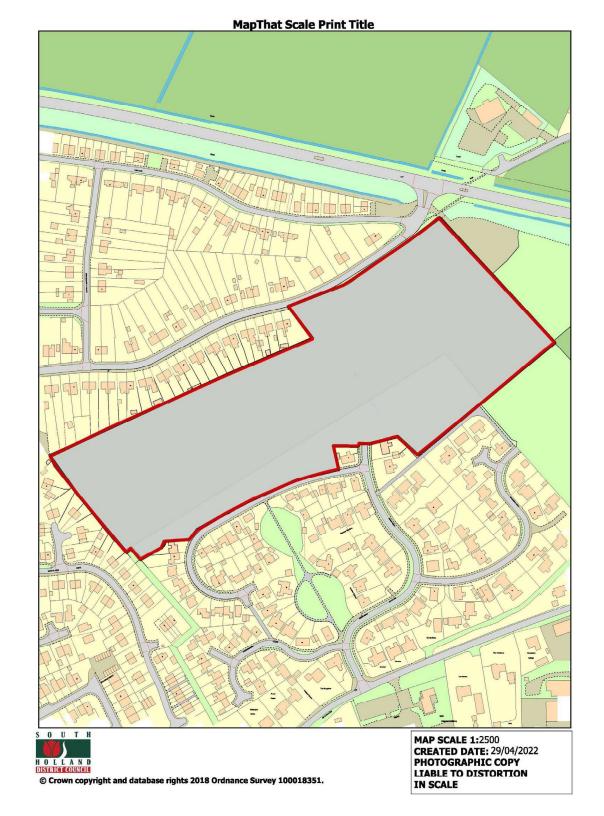

Welcome to the Planning Committee

## **MapThat Scale Print Title**































DWG No: 1886/PL101 P1



















## **MapThat Scale Print Title**





































































FRONT ELEVATION

SIDE ELEVATION







## GROUND FLOOR











GROUND FLOOR







SCALE BAR





SIDE ELEVATION











GROUND FLOOR

















GROUND FLOOR









SCALE BAR

FIRST FLOOR









1 Goodison Road, Lincs Gateway Business Park, Speiding, Lincs, PE12 6FY T: 01406 490590

GROUND FLOOR

SCALE BAR









GROUND FLOOR

FIRST FLOOR





















-



FRONT FLEVATION

SIDE ELEVATION



REAR ELEVATION

SIDE ELEVATION





































































2008-001 Cepyright reserved.

-











# Site Photographs | Internal



Above: Existing Ground Floor, Open Plan layout with exposed structure

Above: Existing Mezzanine Level Area's



Above: Existing First Flo