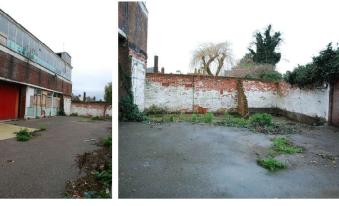

# Site Photographs | External

Above: Photograph taken from Spring Gardens

Above: A view from The Crescent

Above: Photo towards the rear Boundary of the External Yard

Above: View from Spring Gardens, overlooking the rear park