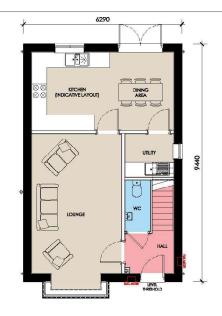

## GROUND FLOOR

GROUND FLOOR

SCALE BAR

SIDE ELEVATION

GROUND FLOOR

GROUND FLOOR

SCALE BAR

FIRST FLOOR

1 Goodison Road, Lincs Gateway Business Park, Speiding, Lincs, PE12 6FY T: 01406 490590

GROUND FLOOR

SCALE BAR

GROUND FLOOR

FIRST FLOOR

-

FRONT FLEVATION

SIDE ELEVATION