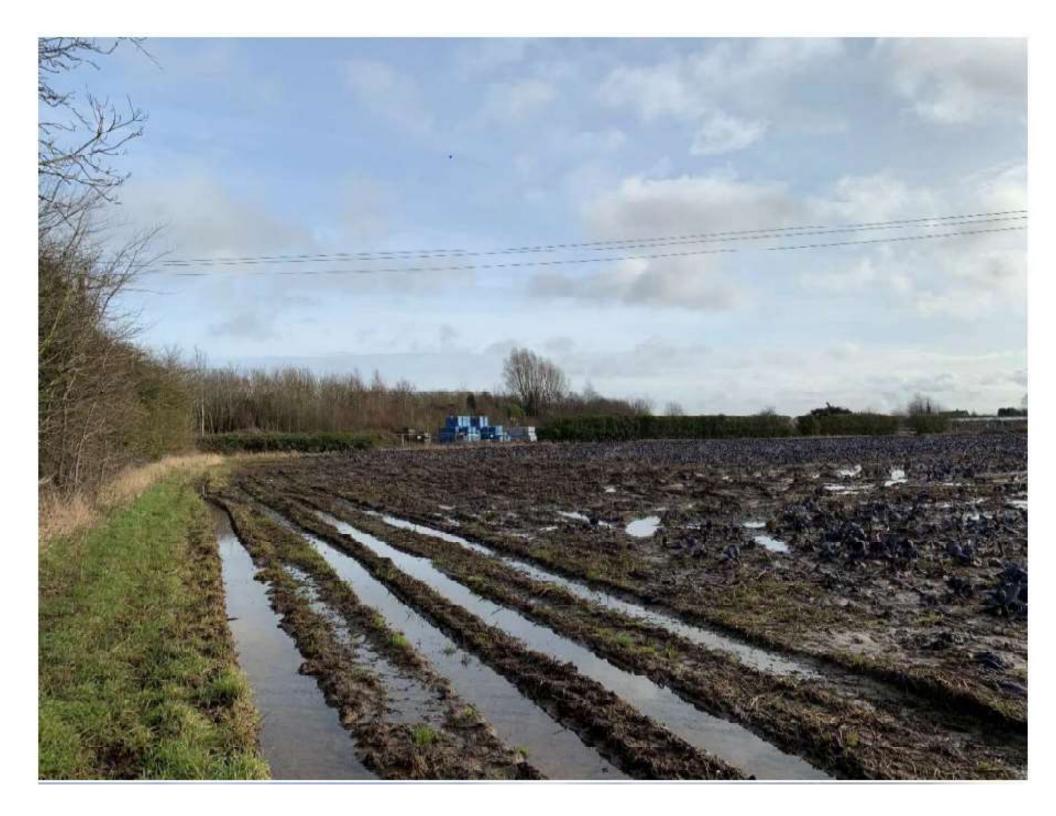

Welcome to the Planning Committee

## **MapThat Scale Print Title**































DWG No: 1886/PL101 P1



















## **MapThat Scale Print Title**





































































FRONT ELEVATION

SIDE ELEVATION







## GROUND FLOOR











GROUND FLOOR







SCALE BAR





SIDE ELEVATION











GROUND FLOOR

















GROUND FLOOR









SCALE BAR

FIRST FLOOR









1 Goodison Road, Lincs Gateway Business Park, Speiding, Lincs, PE12 6FY T: 01406 490590

GROUND FLOOR

SCALE BAR









GROUND FLOOR

FIRST FLOOR





















-



FRONT FLEVATION

SIDE ELEVATION



REAR ELEVATION

SIDE ELEVATION





































































2008-001 Cepyright reserved.

-











# Site Photographs | Internal



Above: Existing Ground Floor, Open Plan layout with exposed structure

Above: Existing Mezzanine Level Area's



Above: Existing First Floor, with Par