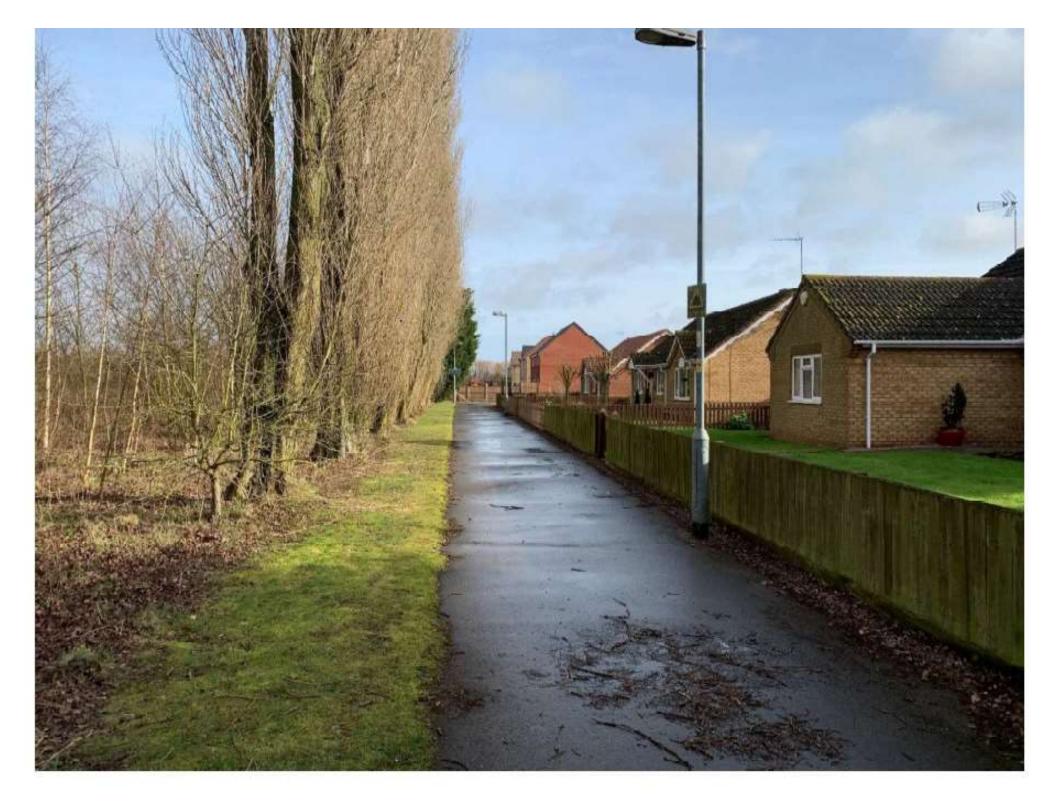

# Site Photographs | External

Above: Photograph taken from Spring Gardens

Above: A view from The Crescent

Above: Photo towards the rear Boundary of the External Yard

Above: View from Spring Gardens, overlooking the rear park