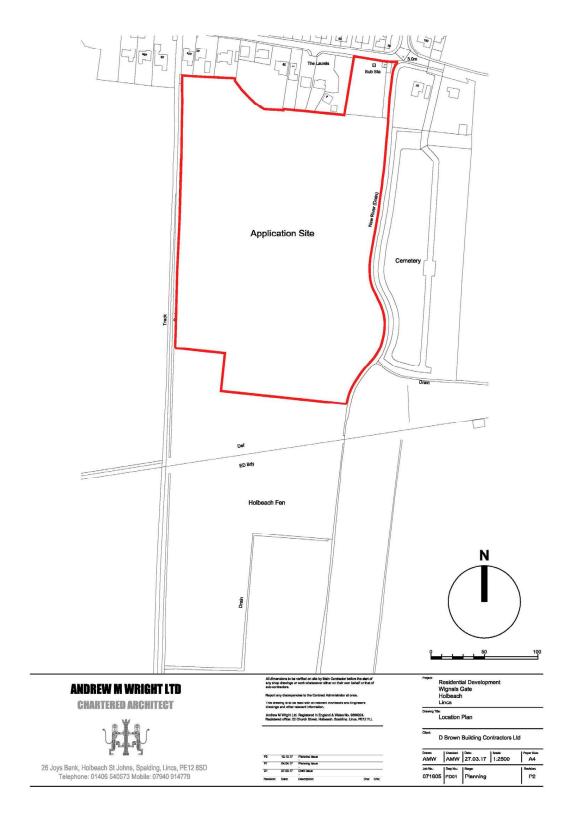

Welcome to the Planning Committee

## **MapThat Scale Print Title**































DWG No: 1886/PL101 P1



















## **MapThat Scale Print Title**





































































FRONT ELEVATION

SIDE ELEVATION







## GROUND FLOOR











GROUND FLOOR







SCALE BAR





SIDE ELEVATION











GROUND FLOOR

















GROUND FLOOR









SCALE BAR

FIRST FLOOR









1 Goodison Road, Lincs Gateway Business Park, Speiding, Lincs, PE12 6FY T: 01406 490590

GROUND FLOOR

SCALE BAR









GROUND FLOOR

FIRST FLOOR





















-



FRONT FLEVATION

SIDE ELEVATION



REAR ELEVATION

SIDE ELEVATION





































































2008-001 Cepyright reserved.

-











# Site Photographs | Internal



Above: Existing Ground Floor, Open Plan layout with exposed structure

Above: Existing Mezzanine Level Area's



Above: Existing First Floor, with Partial Boarded Windows



Above: Existing First Floor, Looking up to the Higher Section

Above: Existing First Floor, Open Plan layout with exposed structure

|                                                                                                  |                             |                                                                                                      | FIRST ISSUE, PLANNING |              |
|--------------------------------------------------------------------------------------------------|--------------------------