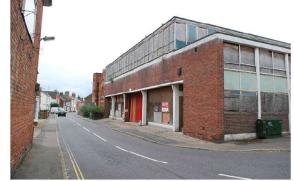

# Site Photographs | External

Above: Photograph taken from Spring Gardens

Above: A view from The Crescent

Above: Photo towards the rear Boundary of the External Yard

Above: View from Spring Gardens, overlooking the rear park