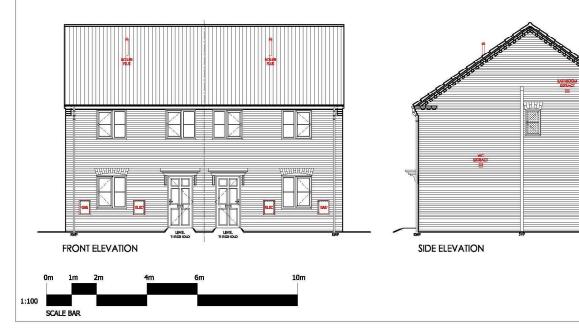

Welcome to the Planning Committee

## **MapThat Scale Print Title**































DWG No: 1886/PL101 P1



















## **MapThat Scale Print Title**





































































FRONT ELEVATION

SIDE ELEVATION







## GROUND FLOOR











GROUND FLOOR







SCALE BAR





SIDE ELEVATION











GROUND FLOOR

















GROUND FLOOR









SCALE BAR

FIRST FLOOR









1 Goodison Road, Lincs Gateway Business Park, Speiding, Lincs, PE12 6FY T: 01406 490590

GROUND FLOOR

SCALE BAR









GROUND FLOOR

FIRST FLOOR





















-



FRONT FLEVATION

SIDE ELEVATION



REAR ELEVATION

SIDE ELEVATION





































































2008-001 Cepyright reserved.

-











# Site Photographs | Internal



Above: Existing Ground Floor, Open Plan layout with exposed structure

Above: Existing Mezzanine Level Area's



Above: Existing First Floor, with Partial Boarded Windows



Above: Existing First Floor, Looking up to the Higher Section

Above: Existing First Floor, Open Plan layout w