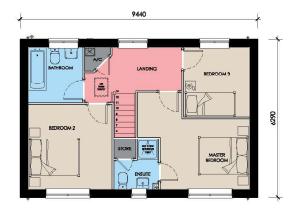

## GROUND FLOOR

GROUND FLOOR

SCALE BAR

SIDE ELEVATION

GROUND FLOOR

GROUND FLOOR

SCALE BAR

FIRST FLOOR