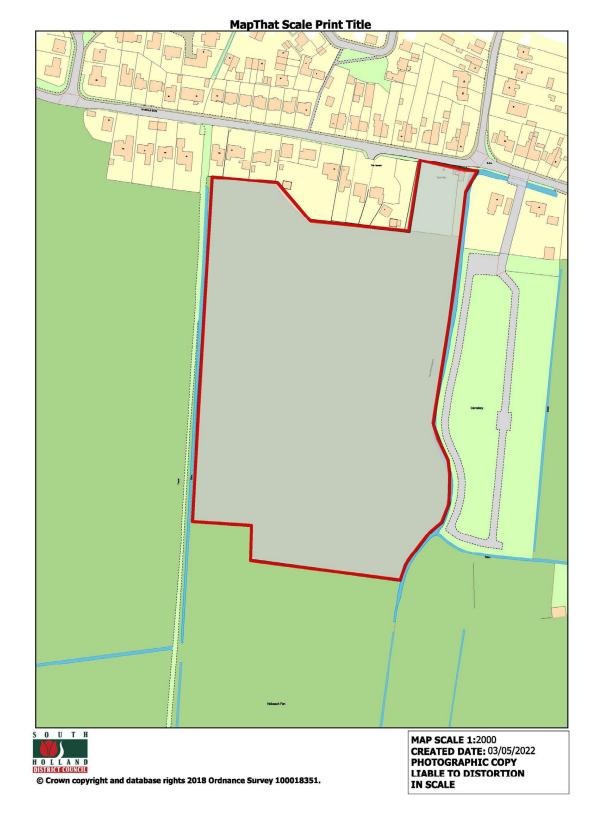

Welcome to the Planning Committee

## **MapThat Scale Print Title**































DWG No: 1886/PL101 P1



















## **MapThat Scale Print Title**





































































FRONT ELEVATION

SIDE ELEVATION







## GROUND FLOOR











GROUND FLOOR







SCALE BAR





SIDE ELEVATION











GROUND FLOOR

















GROUND FLOOR









SCALE BAR

FIRST FLOOR









1 Goodison Road, Lincs Gateway Business Park, Speiding, Lincs, PE12 6FY T: 01406 490590

GROUND FLOOR

SCALE BAR









GROUND FLOOR

FIRST FLOOR





















-



FRONT FLEVATION

SIDE ELEVATION



REAR ELEVATION

SIDE ELEVATION





































































2008-001 Cepyright reserved.

-











# Site Photographs | Internal



Above: Existing Ground Floor, Open Plan layout with exposed structure

Above: Existing Mezzanine Level Area's



Above: Existing First Floor, with Partial Boarded Windows



Above: Existing First Floor, Looking up to the Higher Section

Above: Existing First Floor, Open Plan layout with exposed structure

|                                                                                                  |                             |                                                                                                      | FIRST ISSUE, PLANNING |              |
|--------------------------------------------------------------------------------------------------|----------------------------