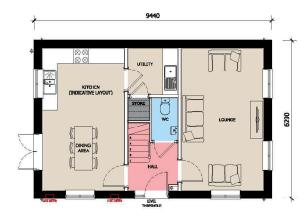

## GROUND FLOOR

GROUND FLOOR

SCALE BAR

SIDE ELEVATION

GROUND FLOOR

GROUND FLOOR

SCALE BAR

FIRST FLOOR