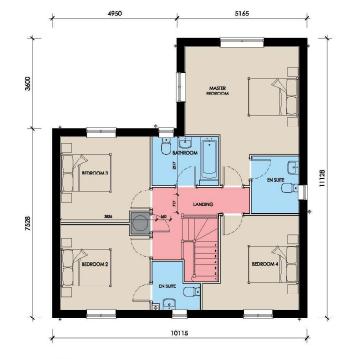

## GROUND FLOOR

GROUND FLOOR

SCALE BAR

SIDE ELEVATION

GROUND FLOOR

GROUND FLOOR

SCALE BAR

FIRST FLOOR