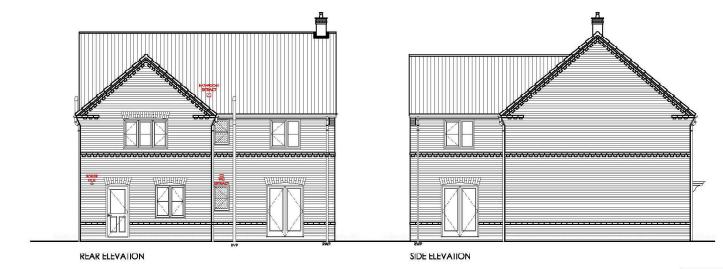

Welcome to the Planning Committee

## **MapThat Scale Print Title**































DWG No: 1886/PL101 P1



















## **MapThat Scale Print Title**





































































FRONT ELEVATION

SIDE ELEVATION







## GROUND FLOOR











GROUND FLOOR







SCALE BAR





SIDE ELEVATION











GROUND FLOOR

















GROUND FLOOR









SCALE BAR

FIRST FLOOR









1 Goodison Road, Lincs Gateway Business Park, Speiding, Lincs, PE12 6FY T: 01406 490590

GROUND FLOOR

SCALE BAR









GROUND FLOOR

FIRST FLOOR





















-



FRONT FLEVATION

SIDE ELEVATION



REAR ELEVATION

SIDE ELEVATION





































































2008-001 Cepyright reserved.

-











# Site Photographs | Internal



Above: Existing Ground Floor, Open Plan layout with exposed structure

Above: Existing Mezzanine Level Area's



Above: Existing First Floor, with Partial Boarded Windows



Above: Existing First Floor, Looking up to the Higher Section

Above: Existing First Floor, Open Plan layout with exposed structure

|                                                                                                  |                             |                                                                                                      | FIRST ISSUE, PLANNING |              |
|-----------------------------------------------------------------------------------------------