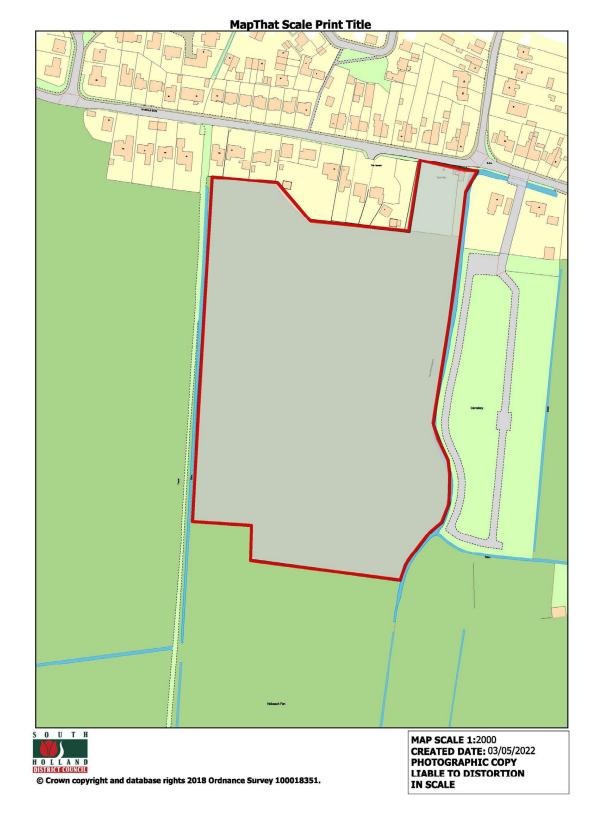

Welcome to the Planning Committee

## **MapThat Scale Print Title**































DWG No: 1886/PL101 P1



















## **MapThat Scale Print Title**





































































FRONT ELEVATION

SIDE ELEVATION







## GROUND FLOOR











GROUND FLOOR







SCALE BAR





SIDE ELEVATION











GROUND FLOOR

















GROUND FLOOR









SCALE BAR

FIRST FLOOR









1 Goodison Road, Lincs Gateway Business Park, Speiding, Lincs, PE12 6FY T: 01406 490590

GROUND FLOOR

SCALE BAR









GROUND FLOOR

FIRST FLOOR





















-



FRONT FLEVATION

SIDE ELEVATION



REAR ELEVATION

SIDE ELEVATION





































































2008-001 Cepyright reserved.

-











# Site Photographs | Internal



Above: Existing Ground Floor, Open Plan layout with exposed structure

Above: Existing Mezzanine Level Area's



Above: Existing First Floor, with Partial Boarded Windows



Above: Existing First Floor, Looking up to the Higher Section

Above: Existing First Floor, Open Plan layout with exposed structure

|                                                                                                  |                             |                                                                                                      | FIRST ISSUE, PLANNING |              |
|--------------------------------------------------------------------------------------------------|------------------------