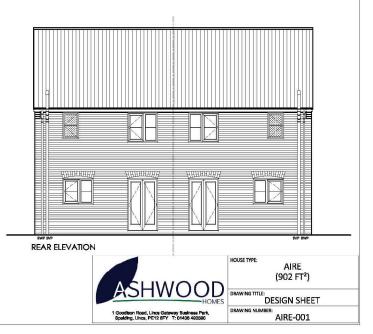

1 Goodison Road, Lincs Gateway Business Park, Speiding, Lincs, PE12 6FY T: 01406 490590

GROUND FLOOR

SCALE BAR

GROUND FLOOR

FIRST FLOOR

-

FRONT FLEVATION

SIDE ELEVATION

REAR ELEVATION

SIDE ELEVATION

2008-001 Cepyright reserved.

-