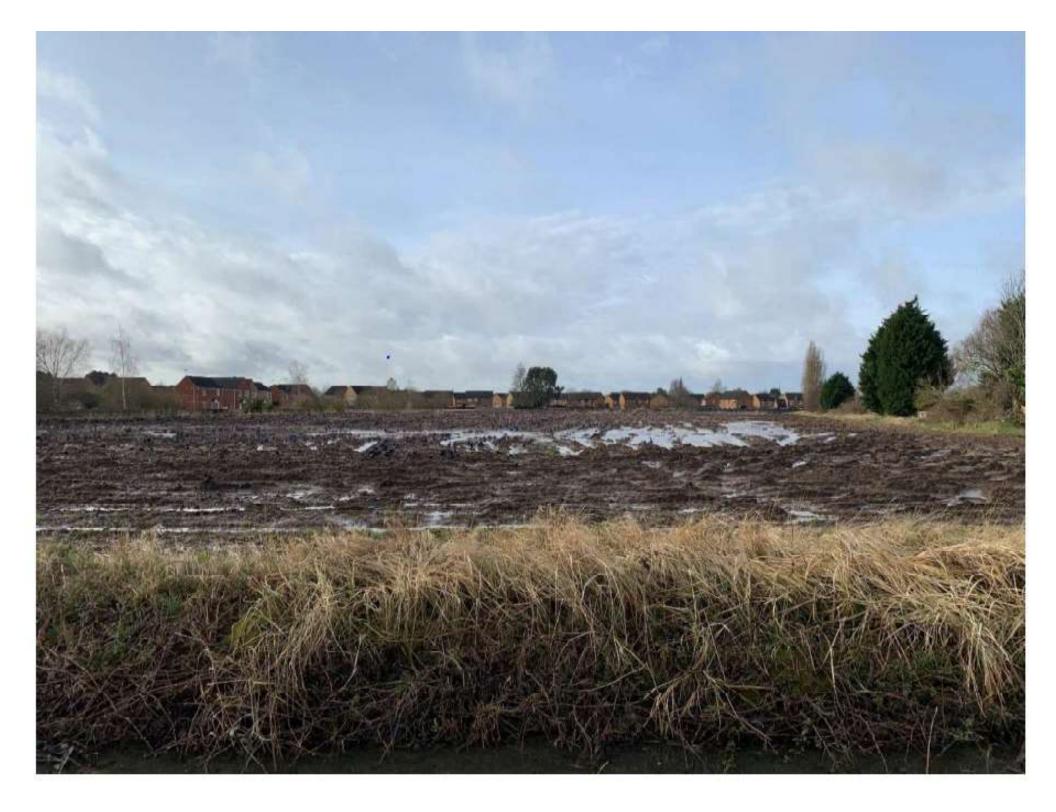

# Site Photographs | External

Above: Photograph taken from Spring Gardens

Above: A view from The Crescent

Above: Photo towards the rear Boundary of the External Yard

Above: View from Spring Gardens, overlooking the rear park