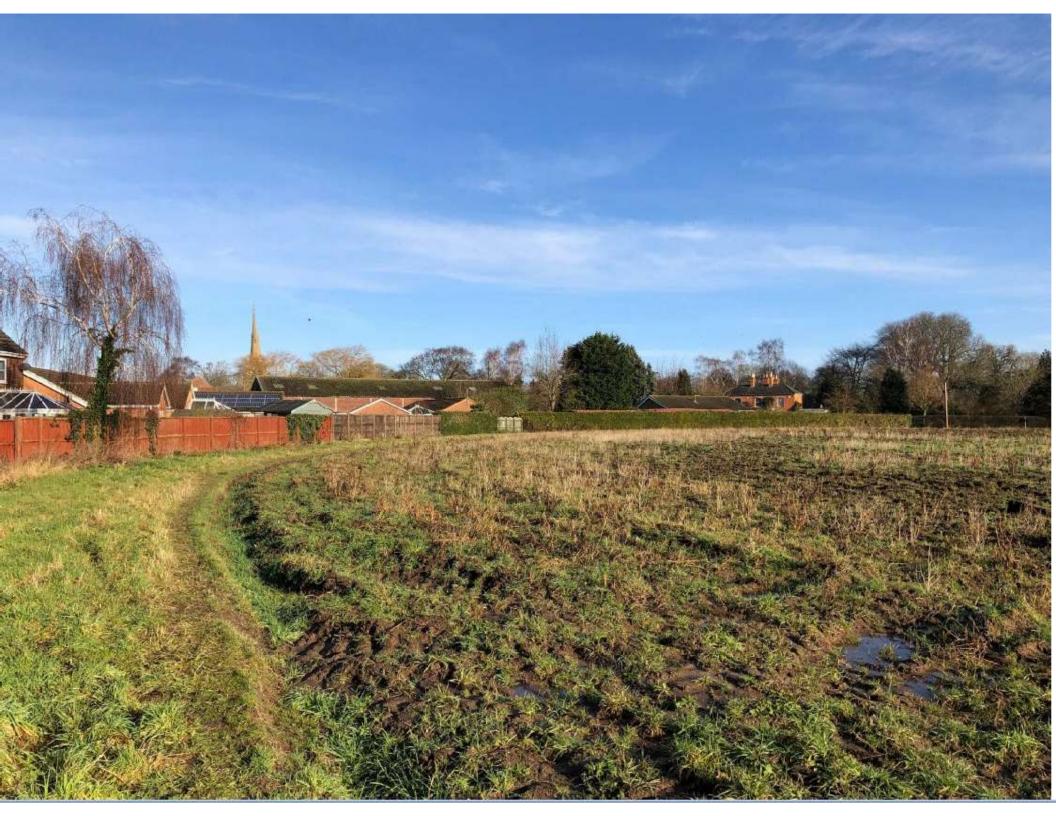

# Site Photographs | External

Above: Photograph taken from Spring Gardens

Above: A view from The Crescent

Above: Photo towards the rear Boundary of the External Yard

Above: View from Spring Gardens, overlooking the rear park

Above: Photograph at Roof Level, showing the Higher Section

Above: A View from the Existing External Yard, looking towards the road 'The Crescent'

Above: Photograph at Roof Level, showing the Cat Ladder Tower