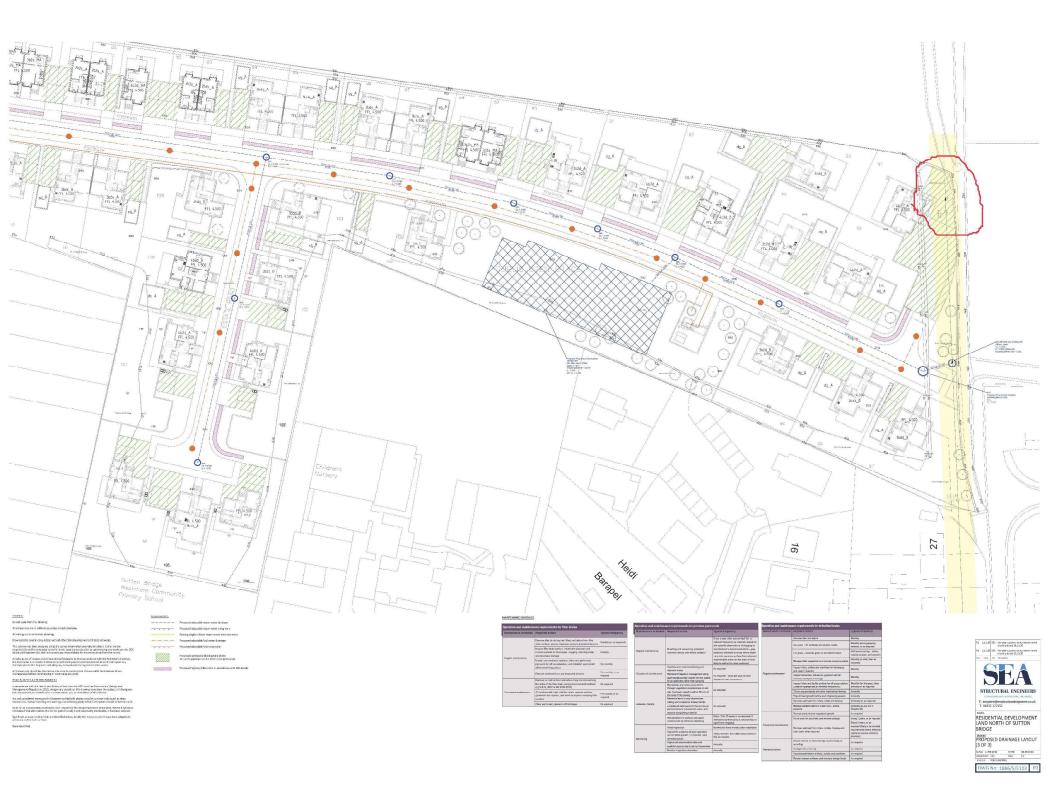

Welcome to the Planning Committee

## **MapThat Scale Print Title**































DWG No: 1886/PL101 P1



















## **MapThat Scale Print Title**





































































FRONT ELEVATION

SIDE ELEVATION







## GROUND FLOOR











GROUND FLOOR







SCALE BAR





SIDE ELEVATION











GROUND FLOOR

















GROUND FLOOR









SCALE BAR

FIRST FLOOR









1 Goodison Road, Lincs Gateway Business Park, Speiding, Lincs, PE12 6FY T: 01406 490590

GROUND FLOOR

SCALE BAR









GROUND FLOOR

FIRST FLOOR





















-



FRONT FLEVATION

SIDE ELEVATION



REAR ELEVATION

SIDE ELEVATION





































































2008-001 Cepyright reserved.

-











# Site Photographs | Internal



Above: Existing Ground Floor, Open Plan layout with e