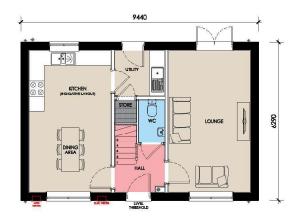

## GROUND FLOOR

GROUND FLOOR

SCALE BAR

SIDE ELEVATION

GROUND FLOOR

GROUND FLOOR

SCALE BAR

FIRST FLOOR