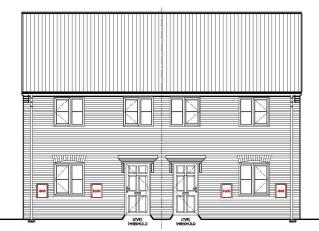

1 Goodison Road, Lincs Gateway Business Park, Speiding, Lincs, PE12 6FY T: 01406 490590

GROUND FLOOR

SCALE BAR

GROUND FLOOR

FIRST FLOOR

-

FRONT FLEVATION

SIDE ELEVATION