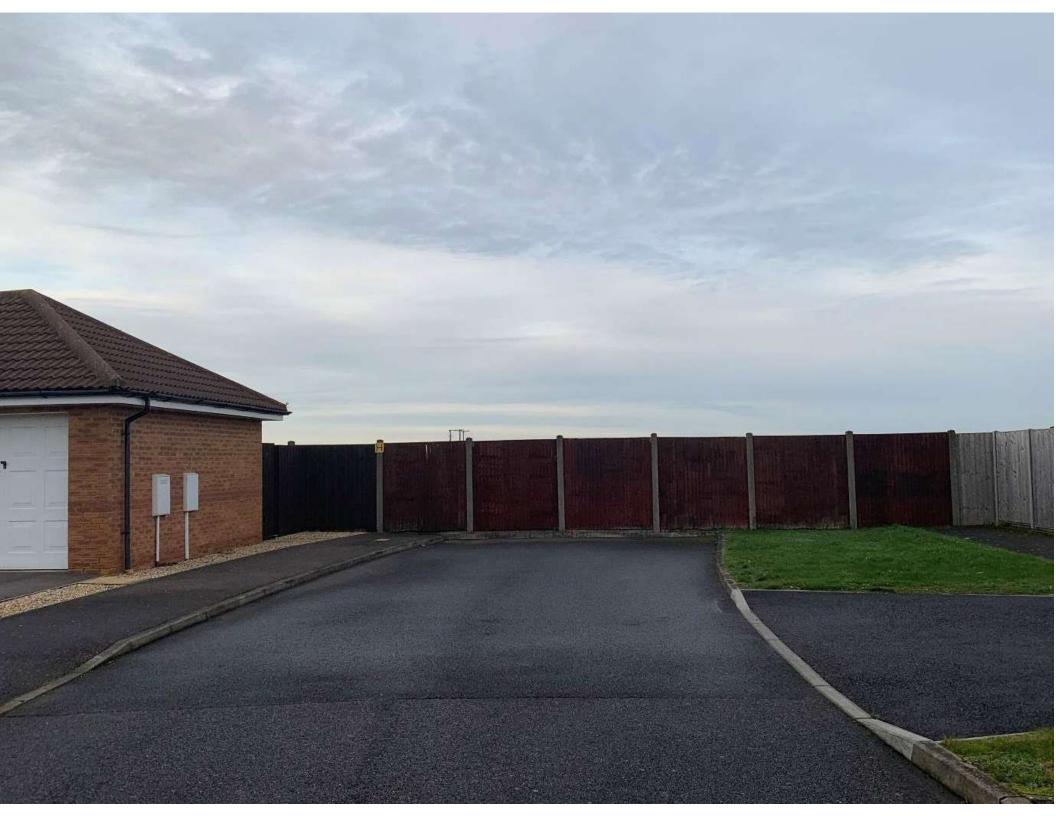

# Site Photographs | External

Above: Photograph taken from Spring Gardens

Above: A view from The Crescent

Above: Photo towards the rear Boundary of the External Yard

Above: View from Spring Gardens, overlooking the rear park

Above: Photograph at Roof Level, showing the Higher Section

Above: A View from the Existing External Yard, looking towards the road 'The Crescent'

Above: Photograph at Roof Level, showing the Cat Ladder Tower