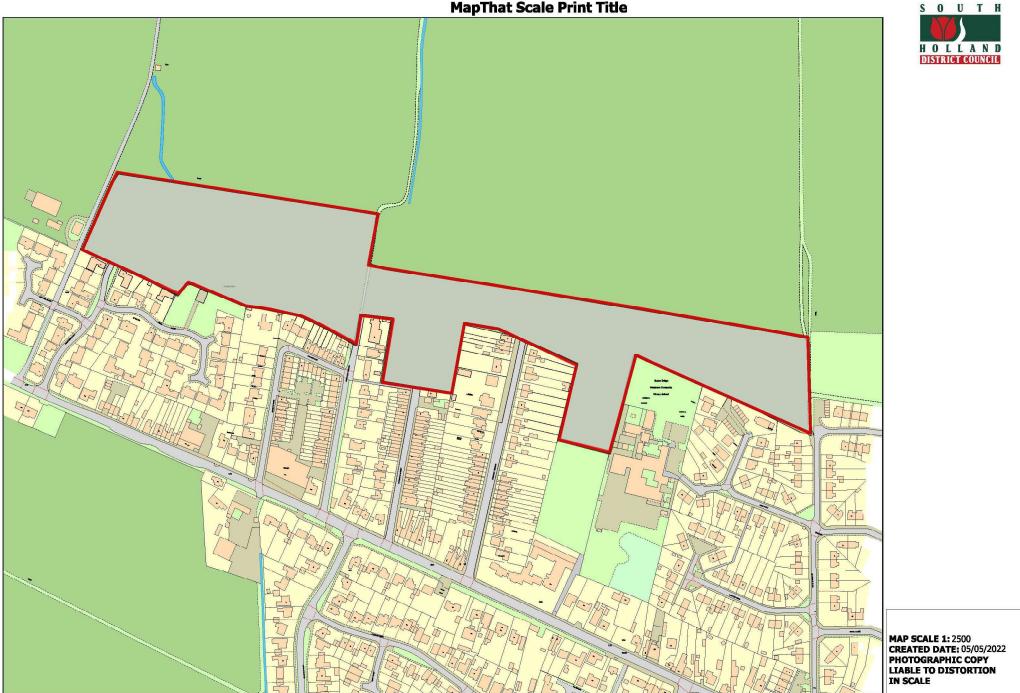

Welcome to the Planning Committee

## **MapThat Scale Print Title**































DWG No: 1886/PL101 P1



















## **MapThat Scale Print Title**





































































FRONT ELEVATION

SIDE ELEVATION







## GROUND FLOOR











GROUND FLOOR







SCALE BAR





SIDE ELEVATION











GROUND FLOOR

















GROUND FLOOR









SCALE BAR

FIRST FLOOR









1 Goodison Road, Lincs Gateway Business Park, Speiding, Lincs, PE12 6FY T: 01406 490590

GROUND FLOOR

SCALE BAR









GROUND FLOOR

FIRST FLOOR





















-



FRONT FLEVATION

SIDE ELEVATION



REAR ELEVATION

SIDE ELEVATION





































































2008-001 Cepyright reserved.

-











# Site Photographs | Internal



Above: Existing Ground Floor, Open Plan layout with exposed structure

Above: Existing Mezzanine Level Area's



Above: Existing First F