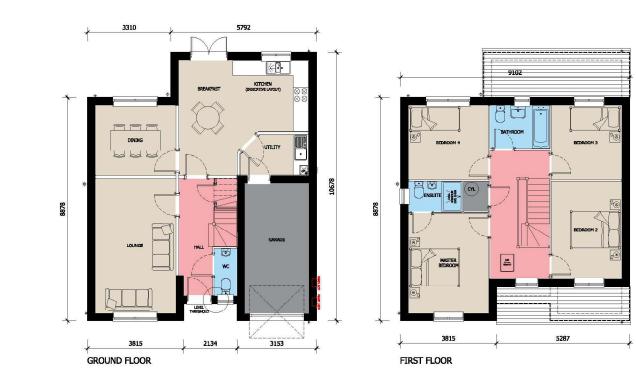

## GROUND FLOOR

GROUND FLOOR

SCALE BAR

SIDE ELEVATION

GROUND FLOOR

GROUND FLOOR

SCALE BAR

FIRST FLOOR

1 Goodison Road, Lincs Gateway Business Park, Speiding, Lincs, PE12 6FY T: 01406 490590

GROUND FLOOR

SCALE BAR

GROUND FLOOR

FIRST FLOOR

-

FRONT FLEVATION

SIDE ELEVATION