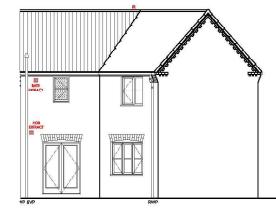

Welcome to the Planning Committee

## **MapThat Scale Print Title**































DWG No: 1886/PL101 P1



















## **MapThat Scale Print Title**





































































FRONT ELEVATION

SIDE ELEVATION







## GROUND FLOOR











GROUND FLOOR







SCALE BAR





SIDE ELEVATION











GROUND FLOOR

















GROUND FLOOR









SCALE BAR

FIRST FLOOR









1 Goodison Road, Lincs Gateway Business Park, Speiding, Lincs, PE12 6FY T: 01406 490590

GROUND FLOOR

SCALE BAR









GROUND FLOOR

FIRST FLOOR





















-



FRONT FLEVATION

SIDE ELEVATION



REAR ELEVATION

SIDE ELEVATION





































































2008-001 Cepyright reserved.

-











# Site Photographs | Internal



Above: Existing Ground Floor, Open Plan layout with exposed structure

Above: Existing Mezzanine Level Area's



Above: Existing First Floor, with Partial Boarded Windows



Above: Existing First Floor, Looking up to the Higher Section

Above: Existing First Floor, Open Plan layout with exposed structure

|