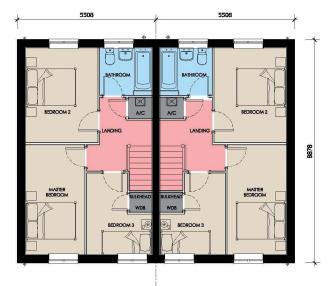

## GROUND FLOOR

GROUND FLOOR

SCALE BAR

SIDE ELEVATION

GROUND FLOOR

GROUND FLOOR

SCALE BAR

FIRST FLOOR