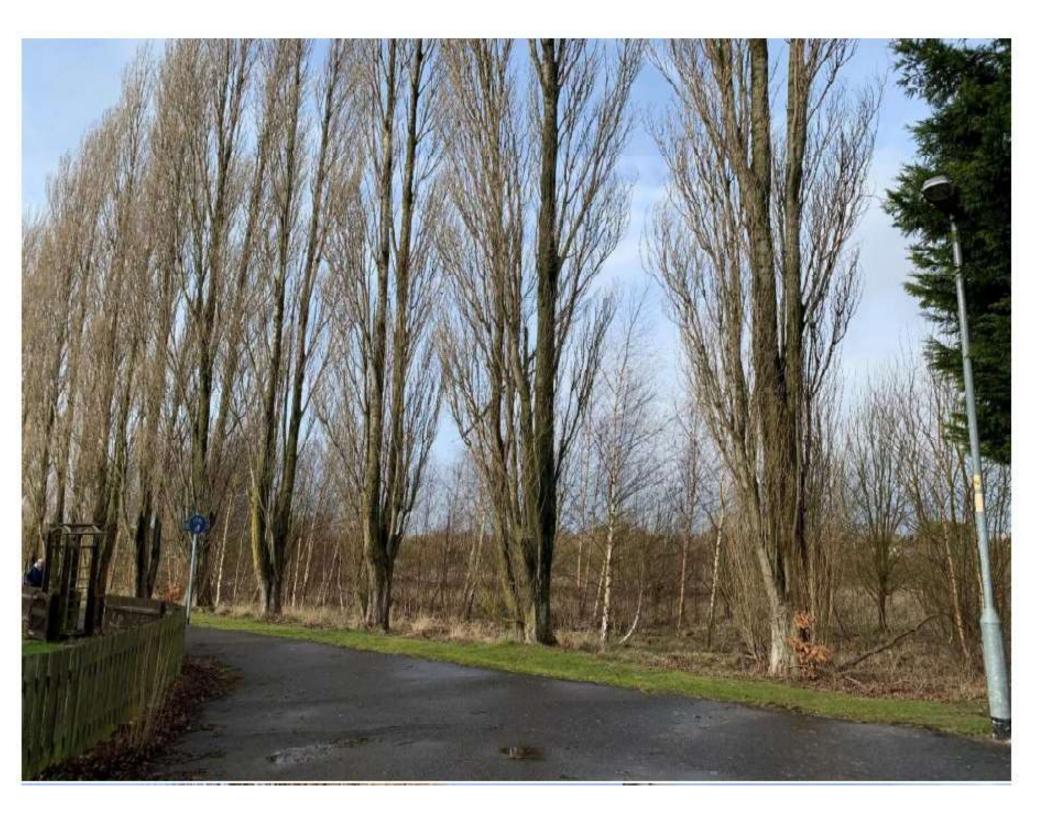

# Site Photographs | External

Above: Photograph taken from Spring Gardens

Above: A view from The Crescent

Above: Photo towards the rear Boundary of the External Yard

Above: View from Spring Gardens, overlooking the rear park