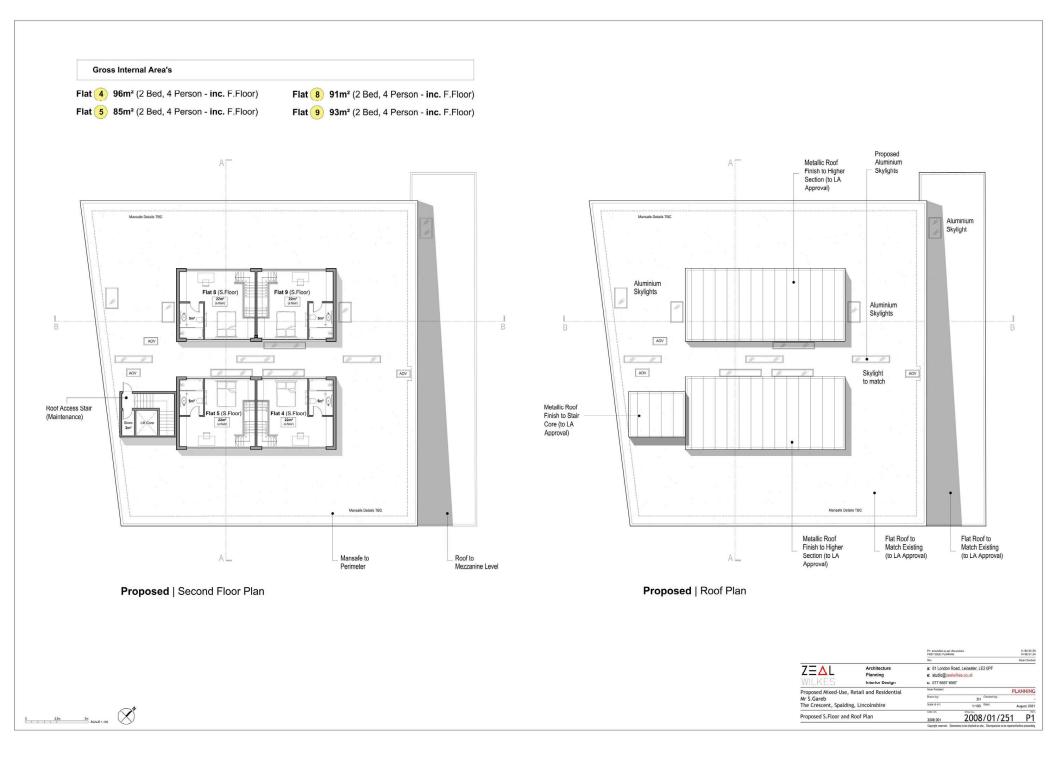

## GROUND FLOOR

GROUND FLOOR

SCALE BAR

SIDE ELEVATION

GROUND FLOOR

GROUND FLOOR

SCALE BAR

FIRST FLOOR

1 Goodison Road, Lincs Gateway Business Park, Speiding, Lincs, PE12 6FY T: 01406 490590

GROUND FLOOR

SCALE BAR

GROUND FLOOR

FIRST FLOOR

-

FRONT FLEVATION

SIDE ELEVATION