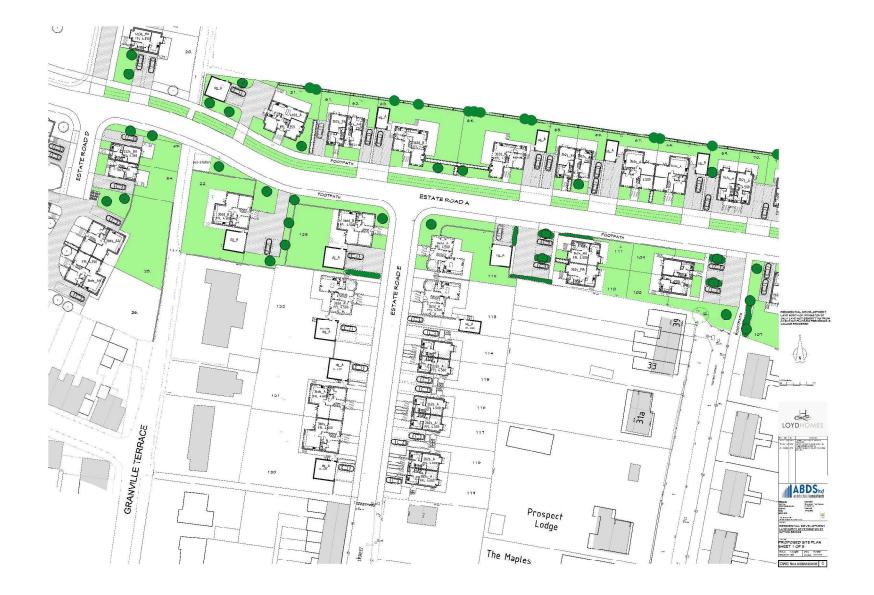

Welcome to the Planning Committee

## **MapThat Scale Print Title**































DWG No: 1886/PL101 P1



















## **MapThat Scale Print Title**





































































FRONT ELEVATION

SIDE ELEVATION







## GROUND FLOOR











GROUND FLOOR







SCALE BAR





SIDE ELEVATION











GROUND FLOOR

















GROUND FLOOR









SCALE BAR

FIRST FLOOR









1 Goodison Road, Lincs Gateway Business Park, Speiding, Lincs, PE12 6FY T: 01406 490590

GROUND FLOOR

SCALE BAR









GROUND FLOOR

FIRST FLOOR





















-



FRONT FLEVATION

SIDE ELEVATION



REAR ELEVATION

SIDE ELEVATION





































































2008-001 Cepyright reserved.

-











# Site Photographs | Internal



Above: Existing Ground Floor, Open Plan lay