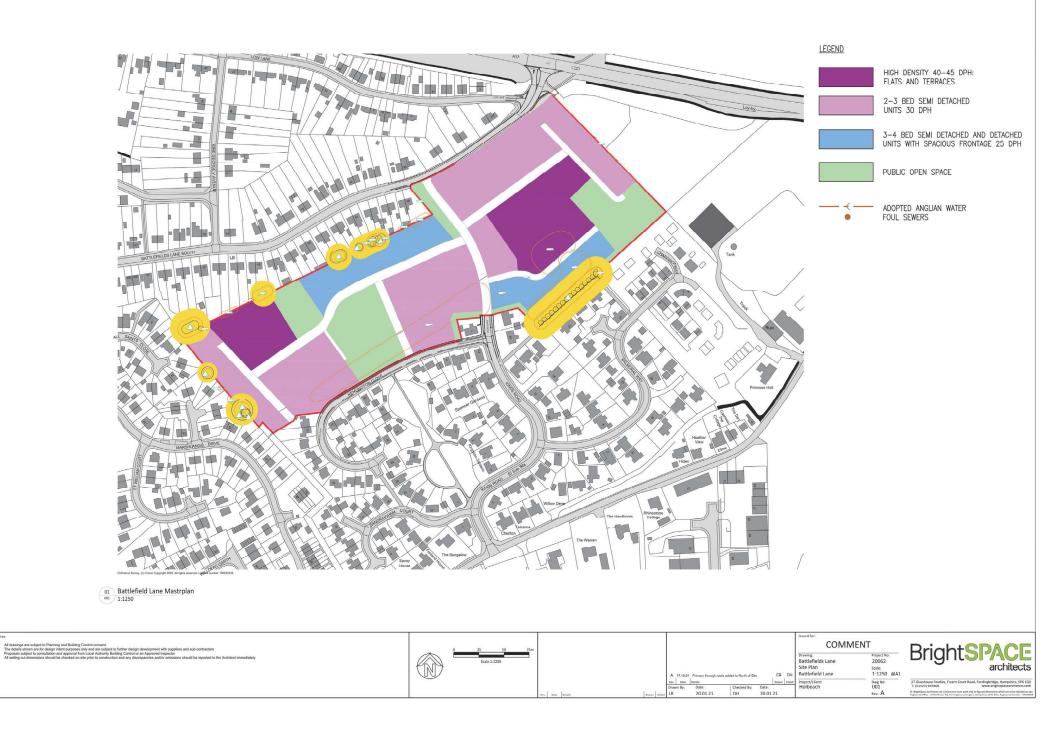

Welcome to the Planning Committee

## **MapThat Scale Print Title**































DWG No: 1886/PL101 P1



















## **MapThat Scale Print Title**





































































FRONT ELEVATION

SIDE ELEVATION







## GROUND FLOOR











GROUND FLOOR







SCALE BAR





SIDE ELEVATION











GROUND FLOOR

















GROUND FLOOR









SCALE BAR

FIRST FLOOR









1 Goodison Road, Lincs Gateway Business Park, Speiding, Lincs, PE12 6FY T: 01406 490590

GROUND FLOOR

SCALE BAR









GROUND FLOOR

FIRST FLOOR





















-



FRONT FLEVATION

SIDE ELEVATION



REAR ELEVATION

SIDE ELEVATION





































































2008-001 Cepyright reserved.

-











# Site Photographs | Internal



Above: Existing Ground Floor, Open Plan layout with exposed structure

Above: Existing Mezzanine Level Area's



Above: Existing First Floor