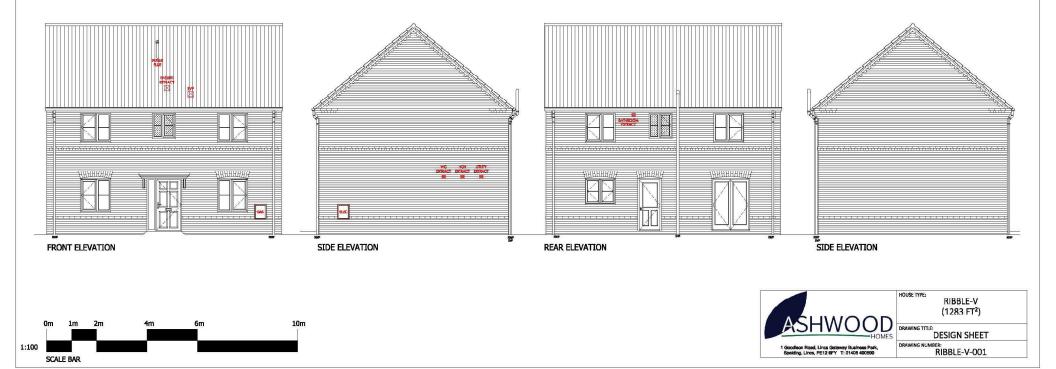

## **MapThat Scale Print Title**

FRONT ELEVATION

SIDE ELEVATION

1 Goodison Road, Lincs Gateway Business Park, Speiding, Lincs, PE12 6FY T: 01406 490590

GROUND FLOOR

SCALE BAR

GROUND FLOOR

FIRST FLOOR

-

FRONT FLEVATION

SIDE ELEVATION

REAR ELEVATION

SIDE ELEVATION

2008-001 Cepyright reserved.

-