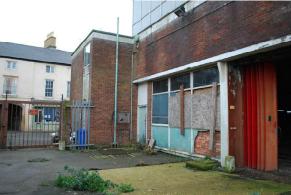

Above: Photograph at Roof Level, showing the Higher Section

Above: A View from the Existing External Yard, looking towards the road 'The Crescent'

Above: Photograph at Roof Level, showing the Cat Ladder Tower