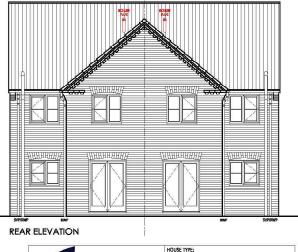

Welcome to the Planning Committee

## **MapThat Scale Print Title**































DWG No: 1886/PL101 P1



















## **MapThat Scale Print Title**





































































FRONT ELEVATION

SIDE ELEVATION







## GROUND FLOOR











GROUND FLOOR







SCALE BAR





SIDE ELEVATION











GROUND FLOOR

















GROUND FLOOR









SCALE BAR

FIRST FLOOR









1 Goodison Road, Lincs Gateway Business Park, Speiding, Lincs, PE12 6FY T: 01406 490590

GROUND FLOOR

SCALE BAR









GROUND FLOOR

FIRST FLOOR





















-



FRONT FLEVATION

SIDE ELEVATION



REAR ELEVATION

SIDE ELEVATION





































































2008-001 Cepyright reserved.

-











# Site Photographs | Internal



Above: Existing Ground Floor, Open Plan layout with exposed structure

Above: Existing Mezzanine Level Area's



Above: Existing First Floor, with Partial Boarded Windows



Above: Existing First Floor, Looking up to the Higher Section

Above: Existing First Floor, Open Plan layout with exposed structure

|