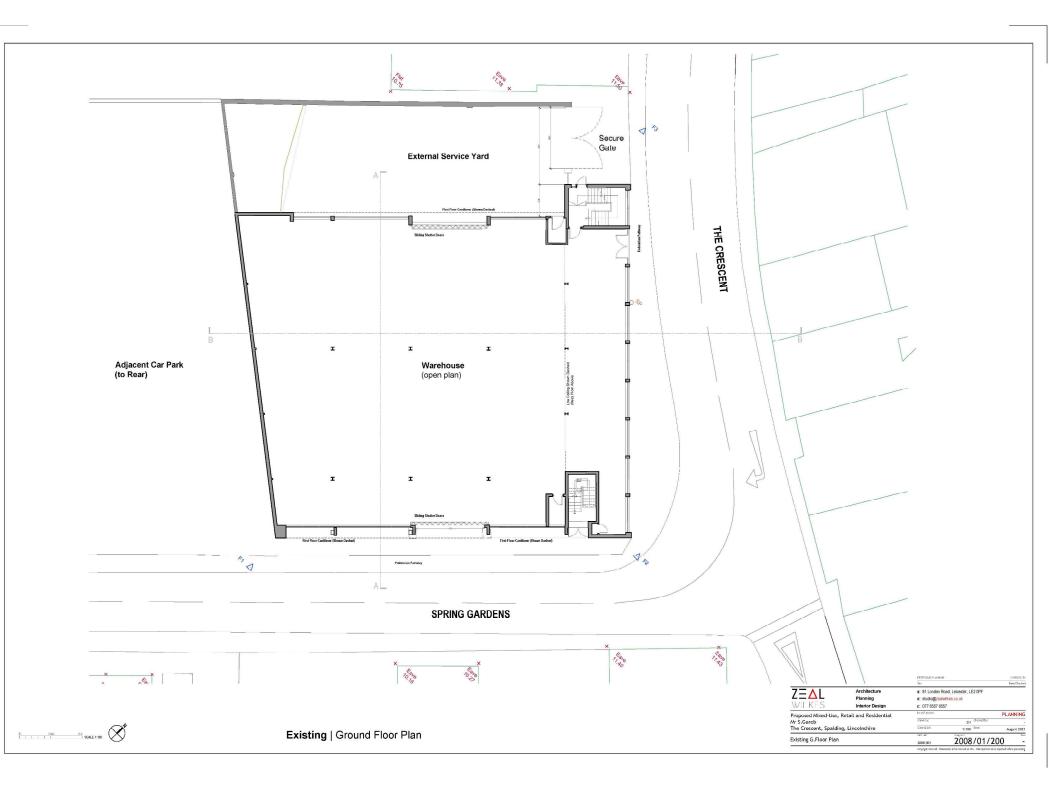

Welcome to the Planning Committee

## **MapThat Scale Print Title**































DWG No: 1886/PL101 P1



















## **MapThat Scale Print Title**





































































FRONT ELEVATION

SIDE ELEVATION







## GROUND FLOOR











GROUND FLOOR







SCALE BAR





SIDE ELEVATION











GROUND FLOOR

















GROUND FLOOR









SCALE BAR

FIRST FLOOR









1 Goodison Road, Lincs Gateway Business Park, Speiding, Lincs, PE12 6FY T: 01406 490590

GROUND FLOOR

SCALE BAR









GROUND FLOOR

FIRST FLOOR





















-



FRONT FLEVATION

SIDE ELEVATION



REAR ELEVATION

SIDE ELEVATION





































































2008-001 Cepyright reserved.

-











# Site Photographs | Internal



Above: Existing Ground Floor, Open Plan layout with exposed structure

Above: Existing Mezzanine Level Area's



Above: Existing First Floor, with Partial Boarded Windows



Above: Existing First Floor, Looking up to the Higher Section

Above: Existing First Floor, Open Plan layout with exposed structure

|                                                                                                  |                             |                                                                                                      | FIRST ISSUE, PLANNING |              |
|--------------------------------------------------------------------------------------------------|-----------------------------|------