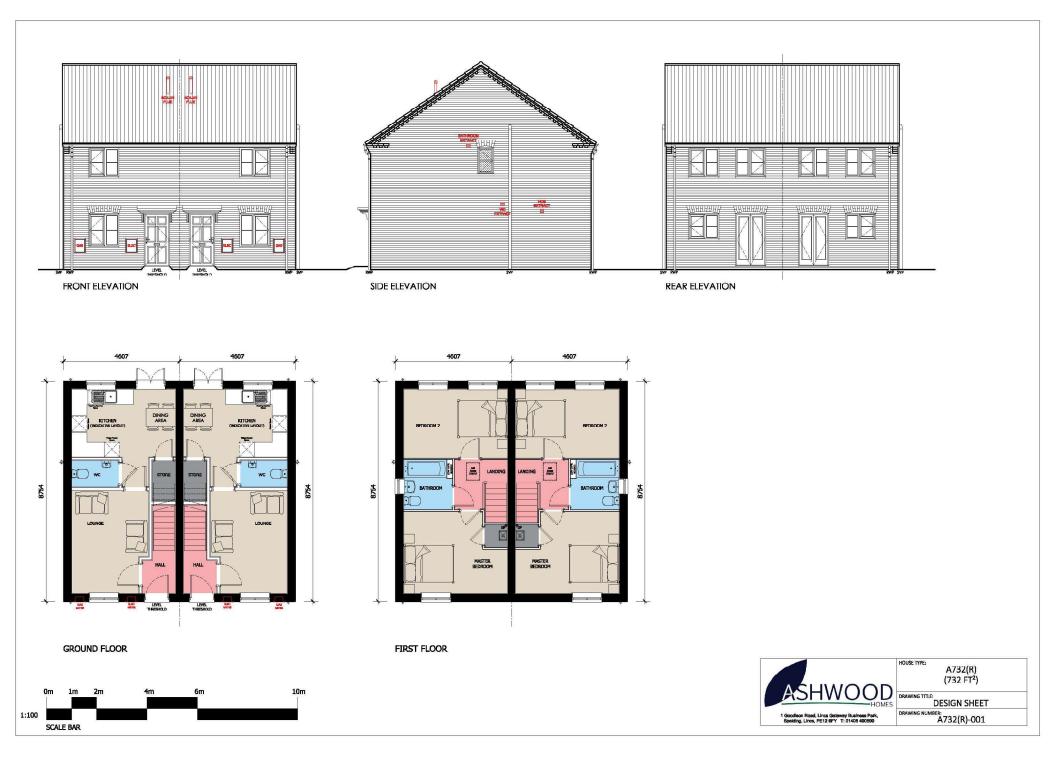

## **MapThat Scale Print Title**

FRONT ELEVATION

SIDE ELEVATION

## GROUND FLOOR

GROUND FLOOR

SCALE BAR

SIDE ELEVATION

GROUND FLOOR

GROUND FLOOR

SCALE BAR

FIRST FLOOR

1 Goodison Road, Lincs Gateway Business Park, Speiding, Lincs, PE12 6FY T: 01406 490590

GROUND FLOOR

SCALE BAR

GROUND FLOOR

FIRST FLOOR

-

FRONT FLEVATION

SIDE ELEVATION

REAR ELEVATION

SIDE ELEVATION

2008-001 Cepyright reserved.

-