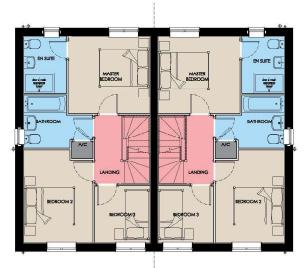

## GROUND FLOOR

GROUND FLOOR

SCALE BAR

SIDE ELEVATION

GROUND FLOOR

GROUND FLOOR

SCALE BAR

FIRST FLOOR