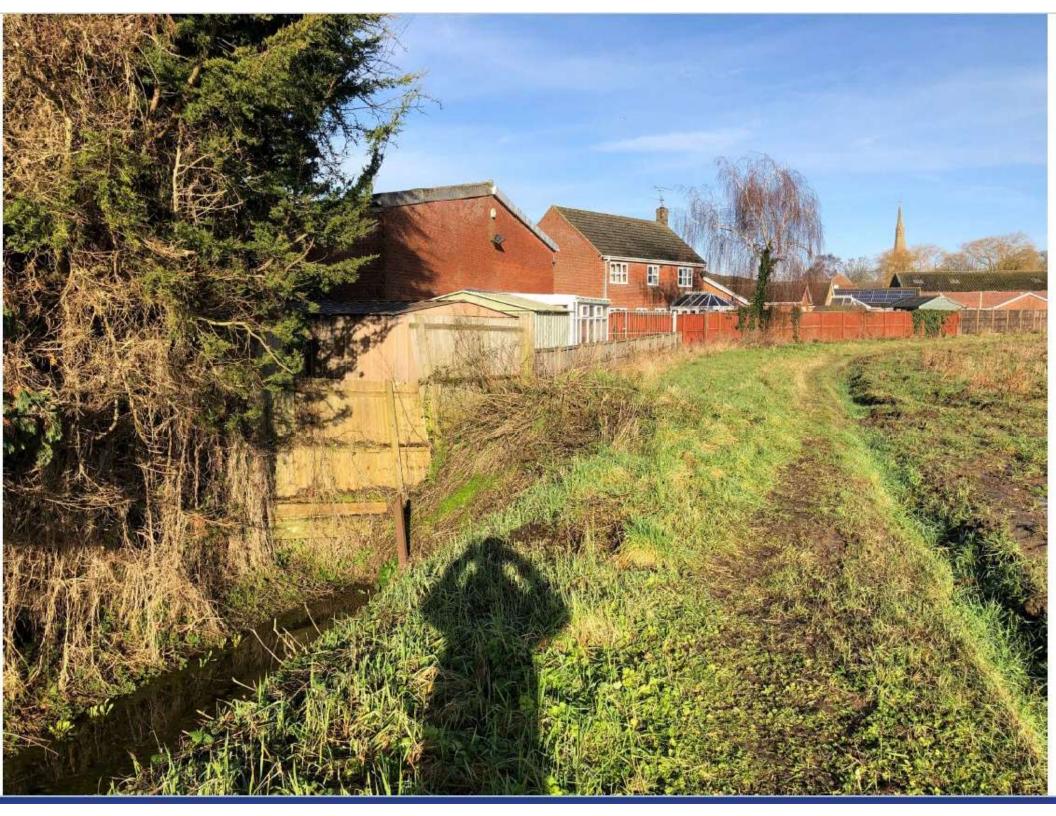

# Site Photographs | External

Above: Photograph taken from Spring Gardens

Above: A view from The Crescent

Above: Photo towards the rear Boundary of the External Yard

Above: View from Spring Gardens, overlooking the rear park

Above: Photograph at Roof Level, showing the Higher Section

Above: A View from the Existing External Yard, looking towards the road 'The Crescent'

Above: Photograph at Roof Level, showing the Cat Ladder Tower