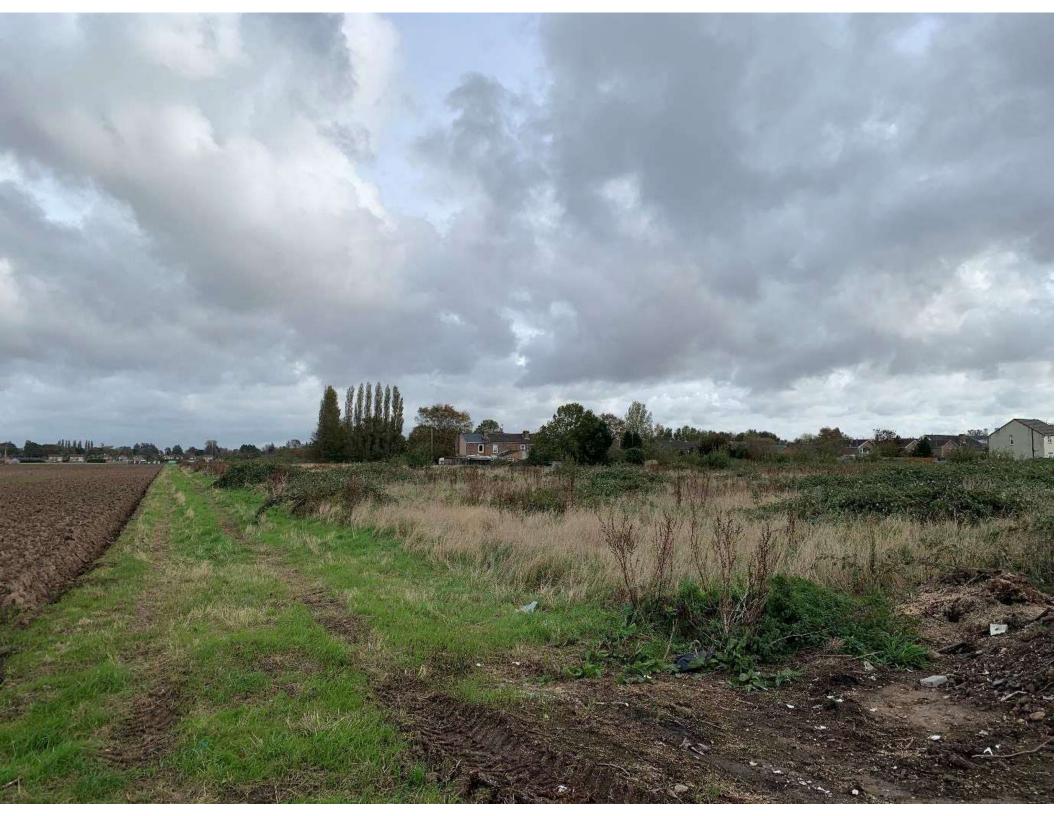

# Site Photographs | External

Above: Photograph taken from Spring Gardens

Above: A view from The Crescent

Above: Photo towards the rear Boundary of the External Yard

Above: View from Spring Gardens, overlooking the rear park