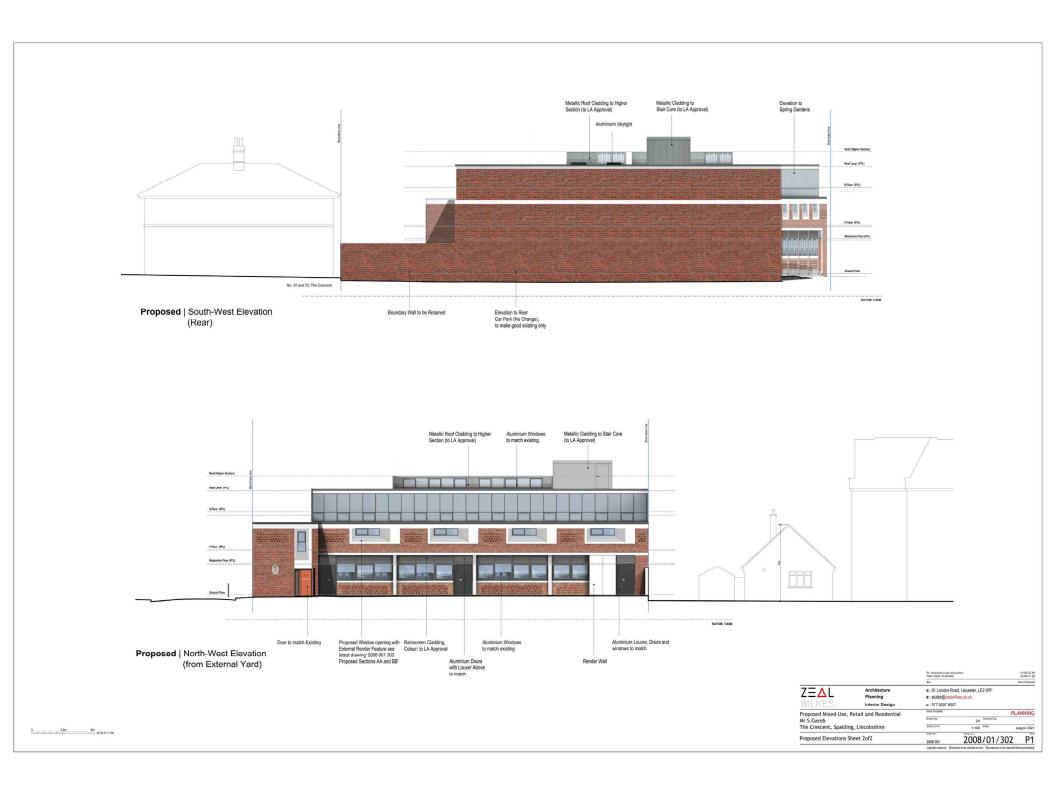

elcome to the Planning Committee

## **MapThat Scale Print Title**































DWG No: 1886/PL101 P1



















## **MapThat Scale Print Title**





































































FRONT ELEVATION

SIDE ELEVATION







## GROUND FLOOR











GROUND FLOOR







SCALE BAR





SIDE ELEVATION











GROUND FLOOR

















GROUND FLOOR









SCALE BAR

FIRST FLOOR









1 Goodison Road, Lincs Gateway Business Park, Speiding, Lincs, PE12 6FY T: 01406 490590

GROUND FLOOR

SCALE BAR









GROUND FLOOR

FIRST FLOOR





















-



FRONT FLEVATION

SIDE ELEVATION



REAR ELEVATION

SIDE ELEVATION





































































2008-001 Cepyright reserved.

-











# Site Photographs | Internal



Above: Existing Ground Floor, Open Plan layout with exposed structure

Above: Existing Mezzanine Level Area's



Above: Existing First Floor, with Partial Boarded Windows



Above: Existing First Floor, Looking up to the Higher Section

Above: Existing First Floor, Open Plan layout with exposed structure

|                                                                                                  |                             |                                                                                                      | FIRST ISSUE, PLANNING |              |
|--------------------------------------------------------------------------------------------------|-----------------------------|-----------------------------------------------------