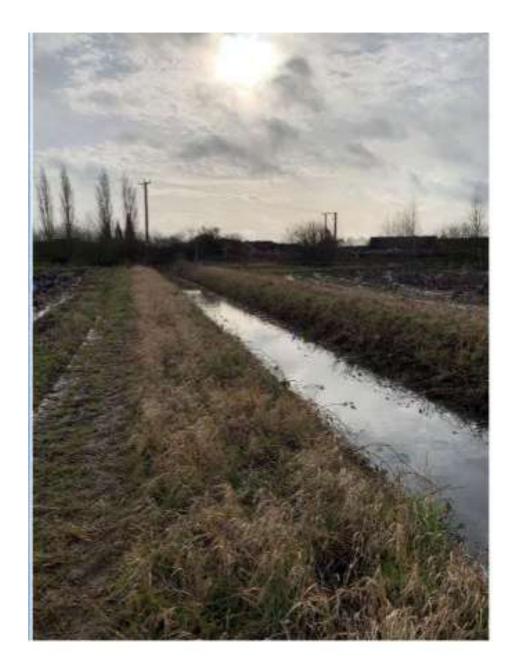

# Site Photographs | External

Above: Photograph taken from Spring Gardens

Above: A view from The Crescent

Above: Photo towards the rear Boundary of the External Yard

Above: View from Spring Gardens, overlooking the rear park