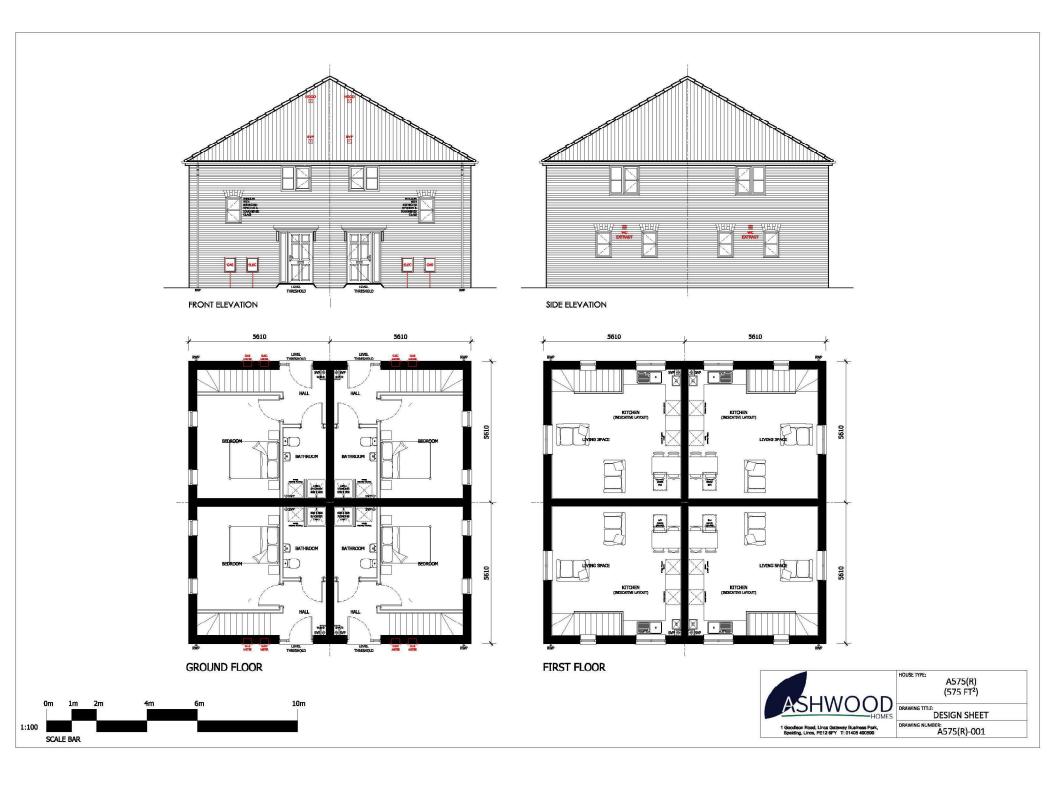

## **MapThat Scale Print Title**

FRONT ELEVATION

SIDE ELEVATION

## GROUND FLOOR

GROUND FLOOR

SCALE BAR

SIDE ELEVATION

GROUND FLOOR

GROUND FLOOR

SCALE BAR

FIRST FLOOR

1 Goodison Road, Lincs Gateway Business Park, Speiding, Lincs, PE12 6FY T: 01406 490590

GROUND FLOOR

SCALE BAR

GROUND FLOOR

FIRST FLOOR

-

FRONT FLEVATION

SIDE ELEVATION