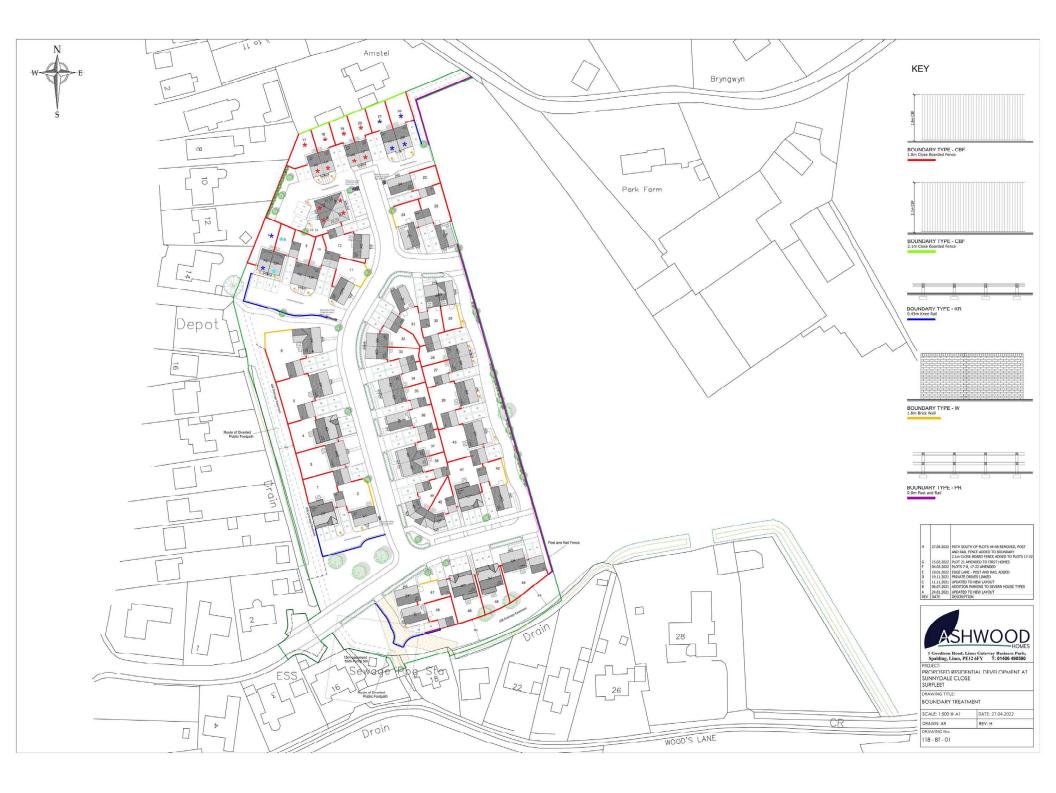

Welcome to the Planning Committee

## **MapThat Scale Print Title**































DWG No: 1886/PL101 P1



















## **MapThat Scale Print Title**





































































FRONT ELEVATION

SIDE ELEVATION







## GROUND FLOOR











GROUND FLOOR







SCALE BAR





SIDE ELEVATION











GROUND FLOOR

















GROUND FLOOR









SCALE BAR

FIRST FLOOR









1 Goodison Road, Lincs Gateway Business Park, Speiding, Lincs, PE12 6FY T: 01406 490590

GROUND FLOOR

SCALE BAR









GROUND FLOOR

FIRST FLOOR





















-



FRONT FLEVATION

SIDE ELEVATION



REAR ELEVATION

SIDE ELEVATION





































































2008-001 Cepyright reserved.

-











# Site Photographs | Internal



Above: Existing Ground Floor, Open Plan layout with exposed structure

Above: Existing Mezzanine Level Area's



Above: Existing First Floor, with Partial Boarded Windows



Above: Existing Firs