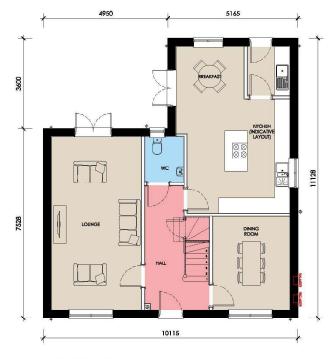

## GROUND FLOOR

GROUND FLOOR

SCALE BAR

SIDE ELEVATION

GROUND FLOOR

GROUND FLOOR

SCALE BAR

FIRST FLOOR