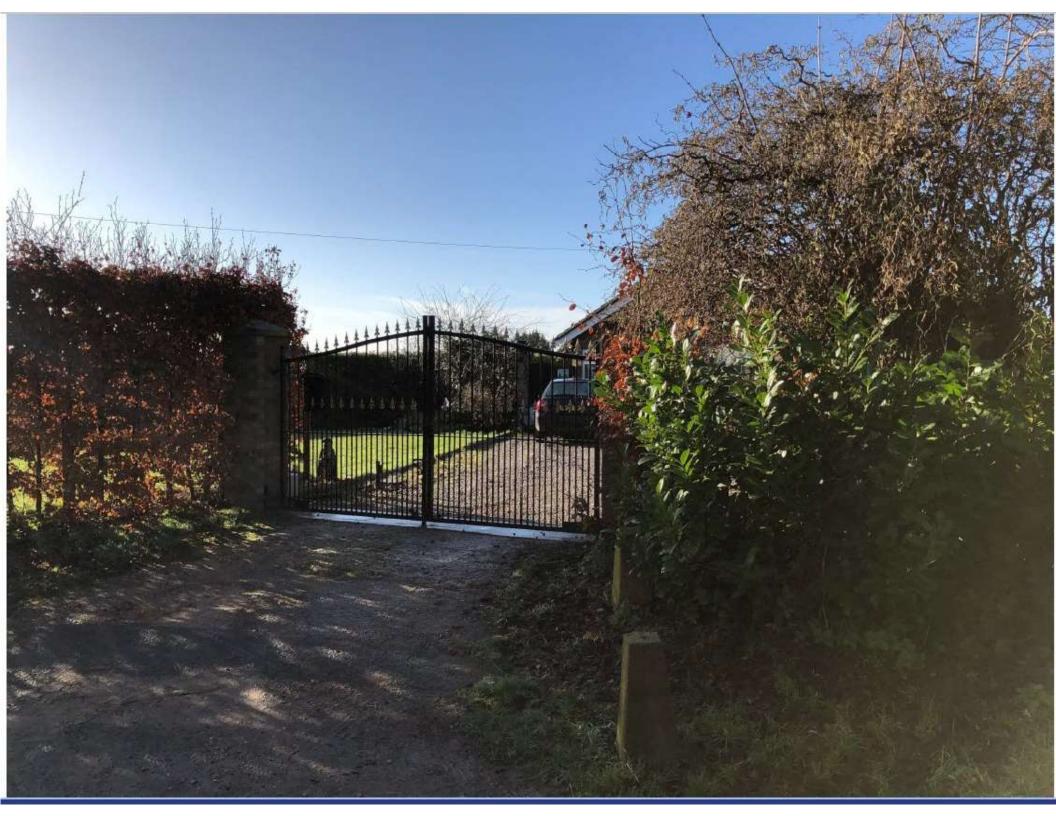

Welcome to the Planning Committee

## **MapThat Scale Print Title**































DWG No: 1886/PL101 P1



















## **MapThat Scale Print Title**





































































FRONT ELEVATION

SIDE ELEVATION







## GROUND FLOOR











GROUND FLOOR







SCALE BAR





SIDE ELEVATION











GROUND FLOOR

















GROUND FLOOR









SCALE BAR

FIRST FLOOR









1 Goodison Road, Lincs Gateway Business Park, Speiding, Lincs, PE12 6FY T: 01406 490590

GROUND FLOOR

SCALE BAR









GROUND FLOOR

FIRST FLOOR





















-



FRONT FLEVATION

SIDE ELEVATION



REAR ELEVATION

SIDE ELEVATION





































































2008-001 Cepyright reserved.

-











# Site Photographs | Internal



Above: Existing Ground Floor, Open Plan layout with exposed structure

Above: Existing Mezzanine Level Area's



Above: Existing First Floor, with Partial Boarded Windows



Above: Existing First Floor, Looking up to the Higher Section

Above: Existing First Floor, Open Plan layout with exposed structure

|                                                                                                  |                             |                                                                                                      | FIRST ISSUE, PLANNING |              |
|--------------------------------------------------------------------------------------------------|--------------------