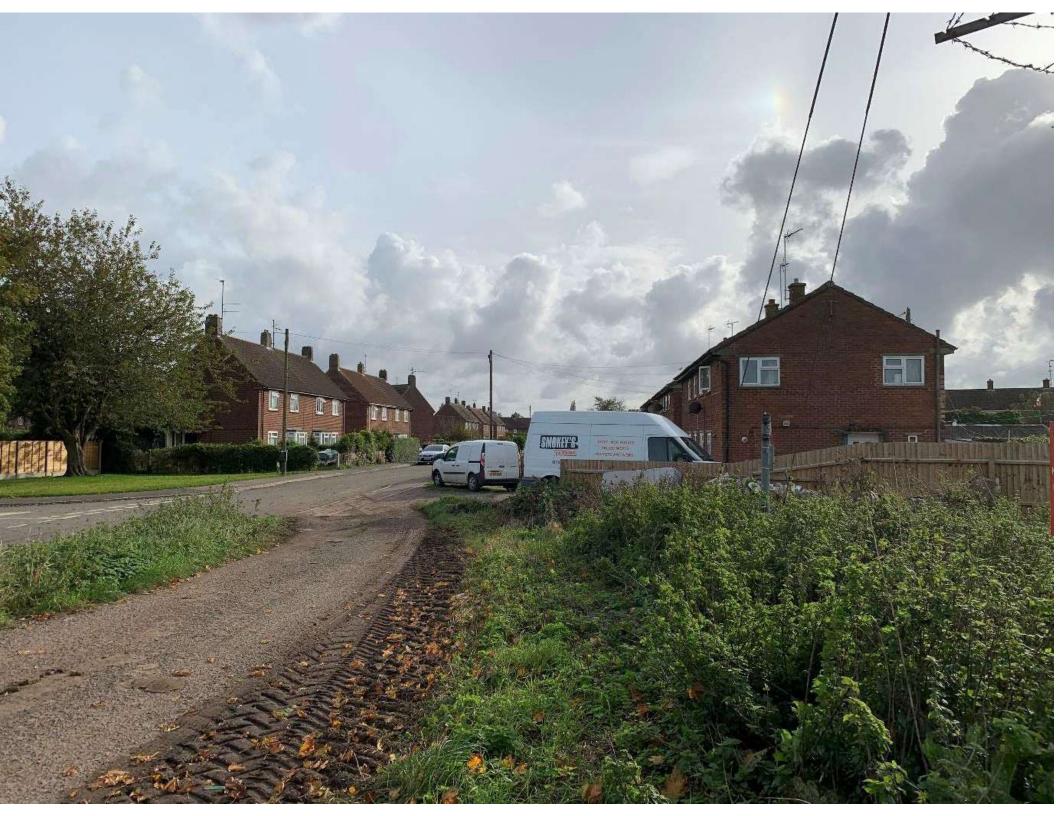

# Site Photographs | External

Above: Photograph taken from Spring Gardens

Above: A view from The Crescent

Above: Photo towards the rear Boundary of the External Yard

Above: View from Spring Gardens, overlooking the rear park