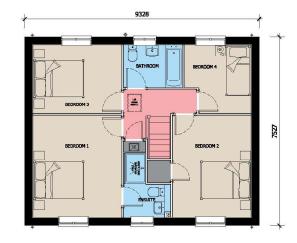

## GROUND FLOOR

GROUND FLOOR

SCALE BAR

SIDE ELEVATION

GROUND FLOOR

GROUND FLOOR

SCALE BAR

FIRST FLOOR