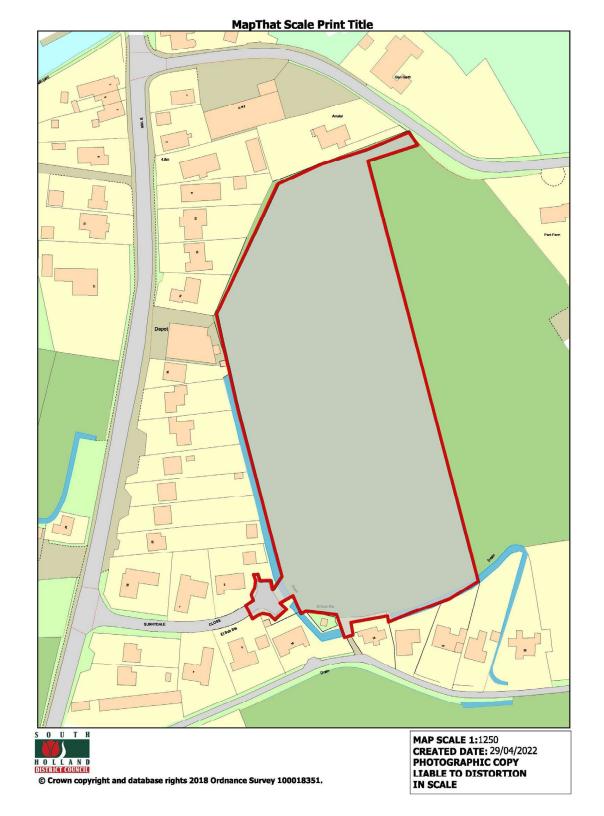

Welcome to the Planning Committee

## **MapThat Scale Print Title**































DWG No: 1886/PL101 P1



















## **MapThat Scale Print Title**





































































FRONT ELEVATION

SIDE ELEVATION







## GROUND FLOOR











GROUND FLOOR







SCALE BAR





SIDE ELEVATION











GROUND FLOOR

















GROUND FLOOR









SCALE BAR

FIRST FLOOR









1 Goodison Road, Lincs Gateway Business Park, Speiding, Lincs, PE12 6FY T: 01406 490590

GROUND FLOOR

SCALE BAR









GROUND FLOOR

FIRST FLOOR





















-



FRONT FLEVATION

SIDE ELEVATION



REAR ELEVATION

SIDE ELEVATION





































































2008-001 Cepyright reserved.

-











# Site Photographs | Internal



Above: Existing Ground Floor, Open Plan layout with exposed structure

Above: Existing Mezzanine Level Area's



Above: Existing First Floor, with Partial Boarded Windows



Above: Exist