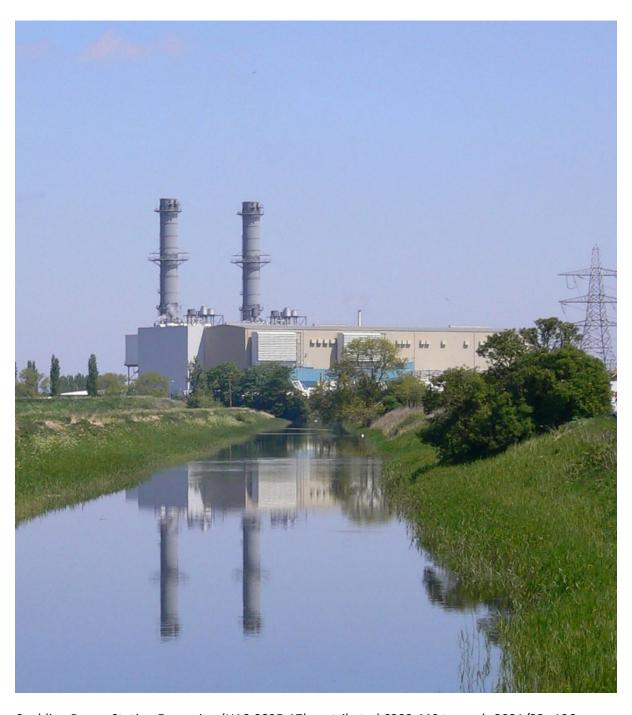

Spalding Power Station Expansion (H16-0835-17) contributed £203,440 towards  $2021/22 \, s106$  transactions.