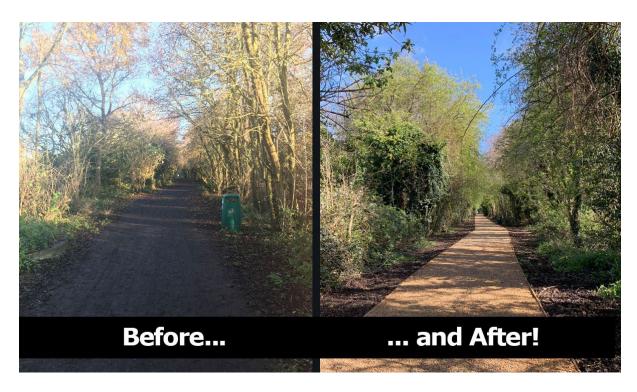

# S106 Funding Spend – Daffodil Walk: Spalding Power Station (Before & After)

Spalding's Daffodil Route, which extends from Pinchbeck Road to Wardentree Lane, was made 'smarter and safer' by a South Holland District Council programme funded through the Power Station Expansion s106 funding. Work included extensive resurfacing to make the route suitable for walking, cycling, wheelchair and pushchair use. The surface was also levelled to remove potential trip hazards, and drainage work, pruning of foliage, steps to prevent vehicular access and the addition of reflective edging to the path was completed too.