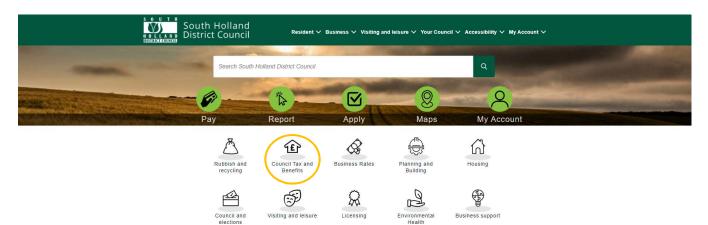

• Select the 'Council Tax & Housing Benefits' icon from the homepage at www.sholland.gov.uk

• Select 'Your Self Serve Account':

• Select the 'Self-Serve' link: