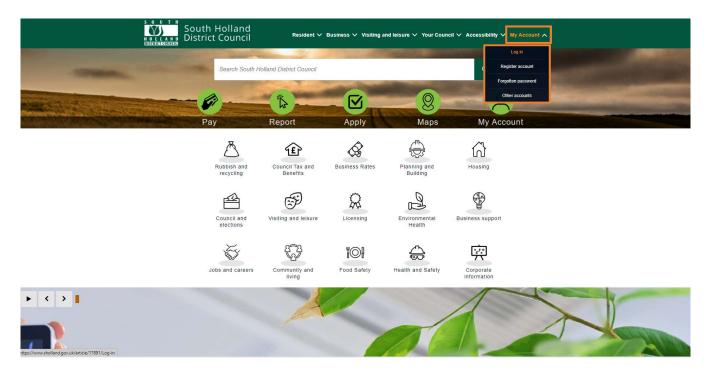

• Select 'Sign In/ Register'

| ashboard                                                                            |                        |                                              | Welcome                        | Sign In / Registe |
|-------------------------------------------------------------------------------------|------------------------|----------------------------------------------|--------------------------------|-------------------|
| Report a Change<br>of Address for<br>Council Tax                                    | Pay by Dire            | Ct Debit                                     | Apply for                      | Benefit           |
| Make a payment                                                                      | Search t<br>Council Ta |                                              | Search<br>Business<br>Rateable | Rates             |
| Ny Services                                                                         |                        | Council Tax                                  |                                |                   |
| Registering for an account is free a to view online details for the follow Register |                        | Housing Benefi<br>Landlord<br>Business Rates | lt and Council Tax Supp<br>s   | ort               |