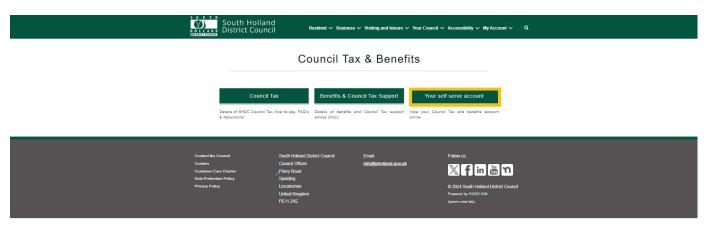

• Select the 'Council Tax & Housing Benefits' icon from the homepage at www.sholland.gov.uk

• Select 'Your Self Serve Account':

• Select the 'Self-Serve' link: