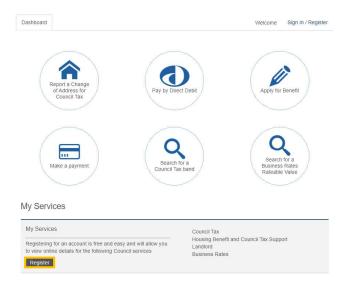

• Select the **'Self-Serve'** link:

| Crea | te or log in to your <mark>Self-Serve</mark> account to: |
|------|----------------------------------------------------------|
|      | Apply for benefit                                        |
|      | View your Council Tax account details                    |
|      | Report a change of address for Council Tax               |
|      | Pay by Direct Debit                                      |
|      | Make a payment                                           |
|      | See how much benefit you are getting                     |
|      | How we have worked this out                              |
|      |                                                          |

- When your next payment is due
  The date and amounts of payments already made
- See letters we have sent you
- See any overpayments

• Select 'Register'