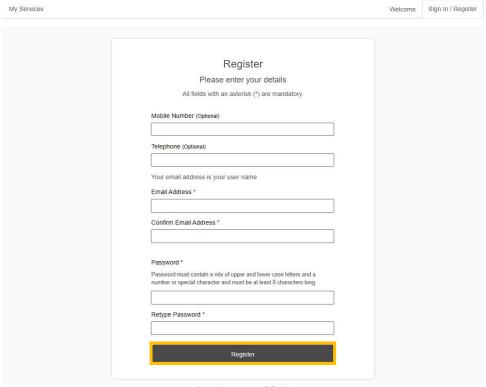

## Select 'Register'

• Enter the required details and select 'Register':

Already have an account? Sign in

• You will see a message advising that an email has been sent to the email address provided on the registration form, containing a link that you will need to follow in order to activate your account: