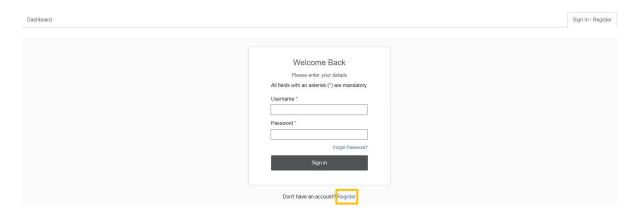

## • Select 'Register'

## Select 'Register'

• Enter the required details and select 'Register':

Already have an account? Sign in

• You will see a message advising that an email has been sent to the email address provided on the registration form, containing a link that you will need to follow in order to activate your account: