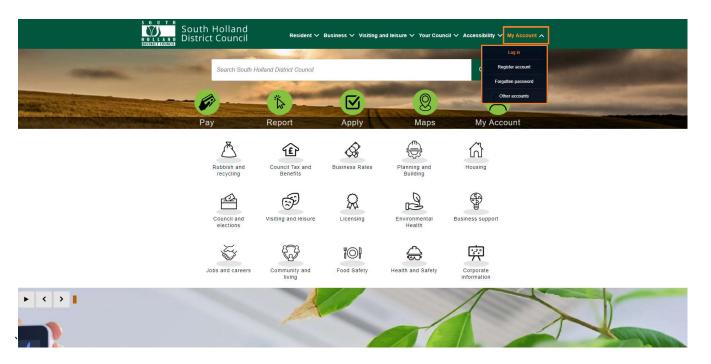

## Please note:

• South Holland District Council also have a service called 'My Account' accessed from the homepage of the <a href="https://www.sholland.gov.uk">www.sholland.gov.uk</a> website.

This service allows residents to login and view waste collection details, Councillor details etc. 'My Account' requires a separate registration and login process to your online Council Tax Account. You can access your online Council Tax Account through a link in 'My Account' but you would need to login in to 'My Account' (once registered) first, select the link to view your Council Tax Account online, and then login to your Council Tax account.