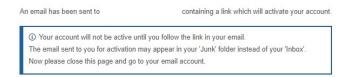

## Select 'Register'

• Enter the required details and select 'Register':

Already have an account? Sign in

• You will see a message advising that an email has been sent to the email address provided on the registration form, containing a link that you will need to follow in order to activate your account:

• When you receive the email, click on the link to verify your email address & complete the registration process.