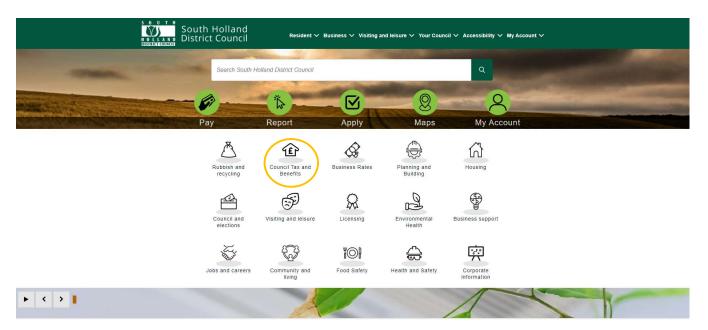

Select the 'Council Tax & Housing Benefits' icon from the homepage at www.sholland.gov.uk

• Select 'Your Self Serve Account':

Select the 'Self-Serve' link:

WIRBC117

Created: 18.12.2023

Updated 28.01.2025