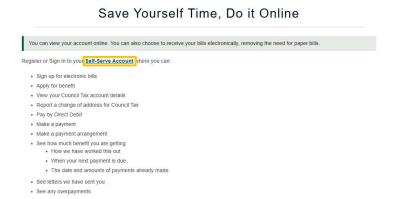

Select the 'Council Tax & Housing Benefits' icon from the homepage at www.sholland.gov.uk

• Select 'Your Self Serve Account':

Select the 'Self-Serve' link:

WIRBC117

Created: 18.12.2023

Updated 28.01.2025