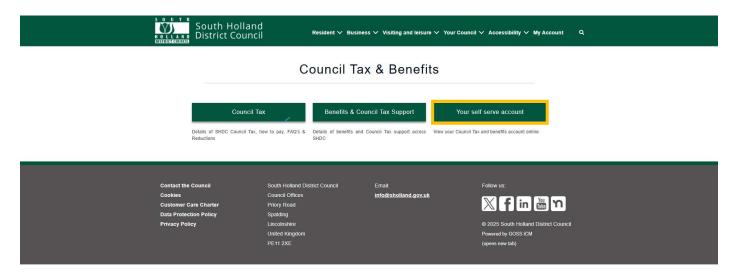

Select the 'Council Tax & Housing Benefits' icon from the homepage at www.sholland.gov.uk

• Select 'Your Self Serve Account':

Select the 'Self-Serve' link:

WIRBC117

Created: 18.12.2023

Updated 28.01.2025