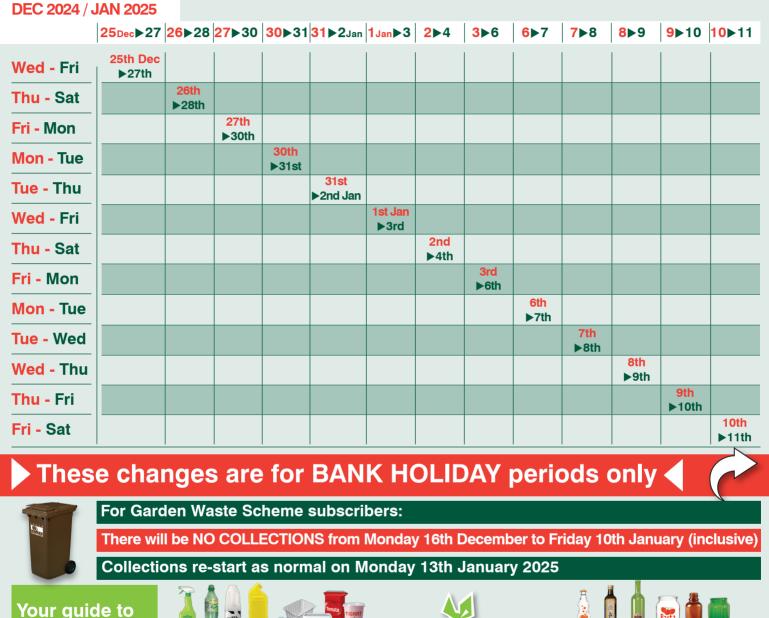

### Christmas & New Year Bank Holidays 2024/25

good recycling. Keep it clean, dry, empty and loose please.

۲

Plastic bags should not be placed into your green sacks, but can usually be recycled through your local supermarkets, many of who have collection points for bags and soft plastic packaging.