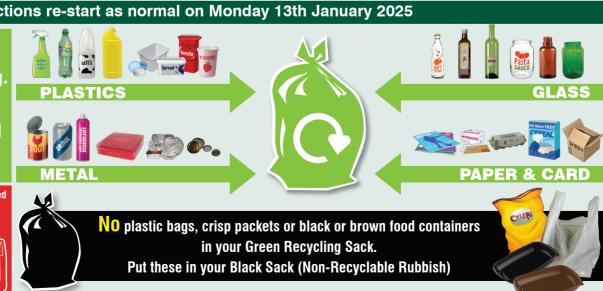

Thursday - Friday    |                         |                     |                         | <mark>29th</mark> ▶30th |                     |  |
| Friday - Saturday    |                         |                     |                         |                         | 30th▶31st           |  |

These changes are for BANK HOLIDAY periods only

#### 

# 2024 Bank Holiday collection changes for your refuse and recycling





## Your USUAL collection day is ►Your NEW collection day will be

### Christmas & New Year Bank Holidays 2024/25



good recycling. Keep it clean, dry, empty and loose please.

۲

Plastic bags should not be placed into your green sacks, but can usually be recycled through your local supermarkets, many of who have collection points for bags and soft plastic packaging.



۲