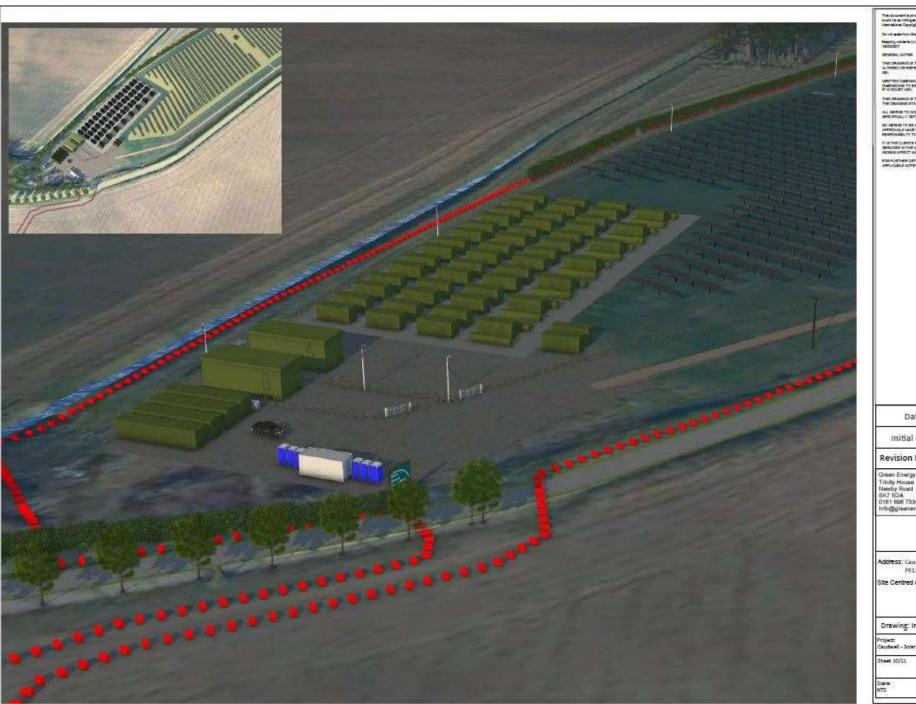

Green Energy International Trinity House Newty Road 8K7 SDA 2181 686 7338 Info@greenenergy-int.com

Address: Caudwell Farm, Marsh Road, Spalding PE12 BEW

Site Centred on: OS Grid Ref; 4078 3037

| Project:              | Drawing Number: |
|-----------------------|-----------------|
| Caudwell - Solar Farm | GEI-GP-CDW-50   |
| Sheet 10/11           | 3               |
| Scale:                | Drawn By:       |
| NTS                   | M.Saviev        |