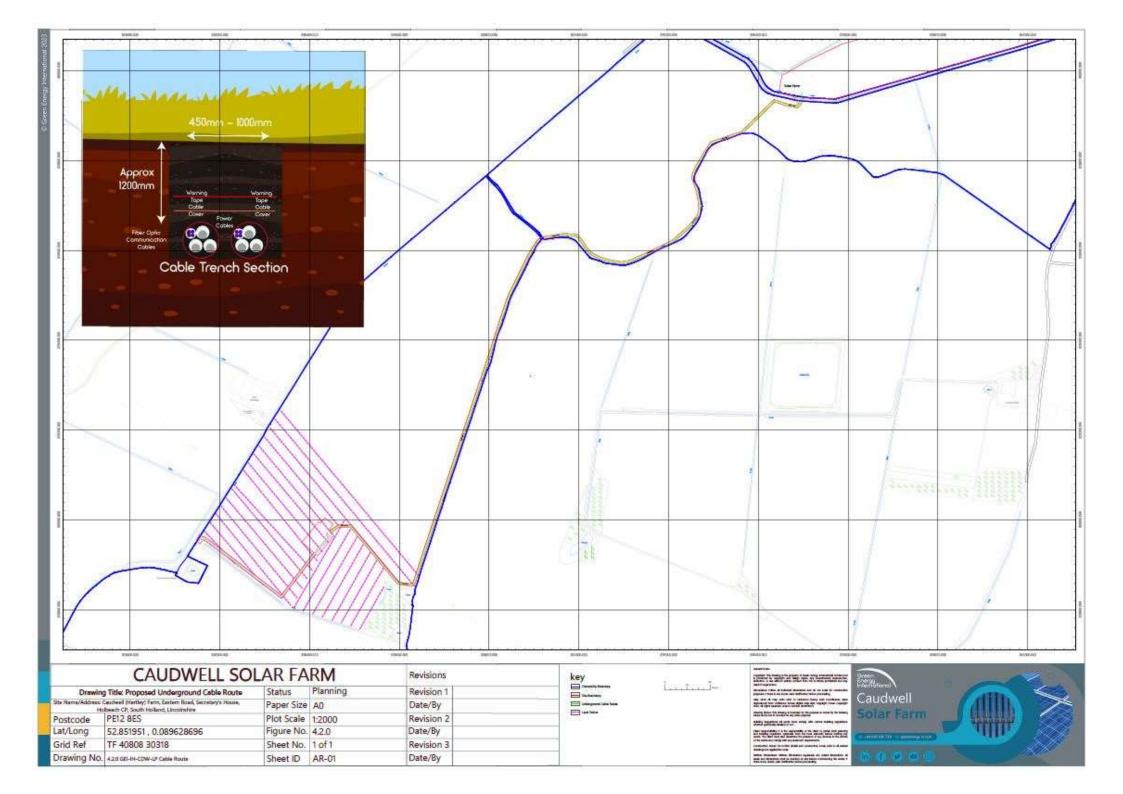

|                                                                                                                          | CAUDWELL SOL                                  | Revisions  |          |            |                |  |
|--------------------------------------------------------------------------------------------------------------------------|-----------------------------------------------|------------|----------|------------|----------------|--|
| Drawing                                                                                                                  | Title: Elevations (Solar Arrays - Zones 5-14) | Status     | Planning | Revision 1 | Scale Bar      |  |
| Site Name/Address: Caudwell (Hartley) Farm, Eastern Road, Secretary's House,<br>Holbeach CP, South Holland, Lincolnshire |                                               | Paper Size | A0       | Date/By    | 28/02/2023 /MB |  |
| Postcode                                                                                                                 | PE12 8ES                                      | Plot Scale | 1:100    | Revision 2 |                |  |
| Lat/Long                                                                                                                 | 52.851951 , 0.089628696                       | Figure No. | 4.2.5    | Date/By    |                |  |
| Grid Ref                                                                                                                 | TF 40808 30318                                | Sheet No.  | 1 of 1   | Revision 3 |                |  |
| Drawing No.                                                                                                              | 4.2.5 GEI_IH_CDW_ARR_2022 Panel Elevations    | Sheet ID   | AR-01    | Date/By    |                |  |

Control March

Legal Print State Sta

|   |                                                                                                                          | CAUDWELL SOI                                   | Revisions  |          |            |                |
|---|--------------------------------------------------------------------------------------------------------------------------|------------------------------------------------|------------|----------|------------|----------------|
|   | Drawing                                                                                                                  | Title: Elevations (Solar Trackers - Zones 1-4) | Status     | Planning | Revision 1 | Add Scale Bar  |
|   | Site Name/Address: Caudwell (Hartley) Farm, Eastern Road, Secretary's House,<br>Holbeach CP, South Holland, Lincolnshire |                                                | Paper Size | A0       | Date/By    | 28/02/2023 /MB |
|   | Postcode                                                                                                                 | PE12 8ES                                       | Plot Scale | 1:100    | Revision 2 |                |
| Ш | Lat/Long                                                                                                                 | 52.851951 , 0.089628696                        | Figure No. | 4.2.5    | Date/By    |                |
|   | Grid Ref                                                                                                                 | TF 40808 30318                                 | Sheet No.  | 1 of 1   | Revision 3 |                |
|   | Drawing No.                                                                                                              | 4.2.5_GEI_IH_CDW_ARR_2023_Tracker              | Sheet ID   | AR-01    | Date/By    |                |