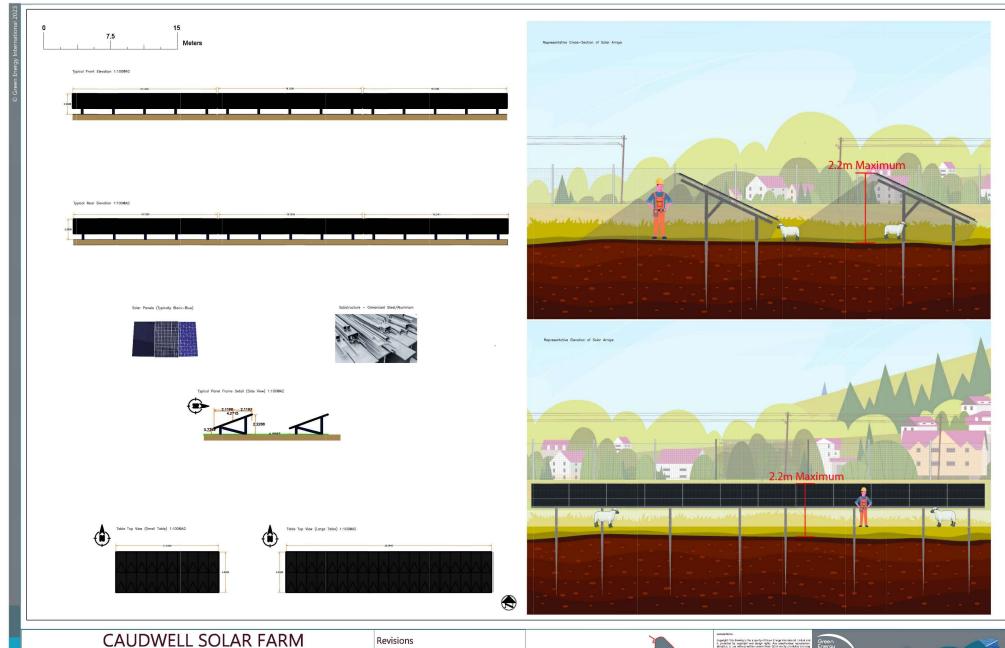

|                                                                                                                          | CAUDWELL SOL                                  | Revisions  |          |            |                |  |
|--------------------------------------------------------------------------------------------------------------------------|-----------------------------------------------|------------|----------|------------|----------------|--|
| Drawing                                                                                                                  | Title: Elevations (Solar Arrays - Zones 5-14) | Status     | Planning | Revision 1 | Scale Bar      |  |
| Site Name/Address: Caudwell (Hartley) Farm, Eastern Road, Secretary's House,<br>Holbeach CP, South Holland, Lincolnshire |                                               | Paper Size | A0       | Date/By    | 28/02/2023 /MB |  |
| Postcode                                                                                                                 | PE12 8ES                                      | Plot Scale | 1:100    | Revision 2 |                |  |
| Lat/Long                                                                                                                 | 52.851951 , 0.089628696                       | Figure No. | 4.2.5    | Date/By    |                |  |
| Grid Ref                                                                                                                 | TF 40808 30318                                | Sheet No.  | 1 of 1   | Revision 3 |                |  |
| Drawing No.                                                                                                              | 4.2.5 GEI_IH_CDW_ARR_2022 Panel Elevations    | Sheet ID   | AR-01    | Date/By    |                |  |