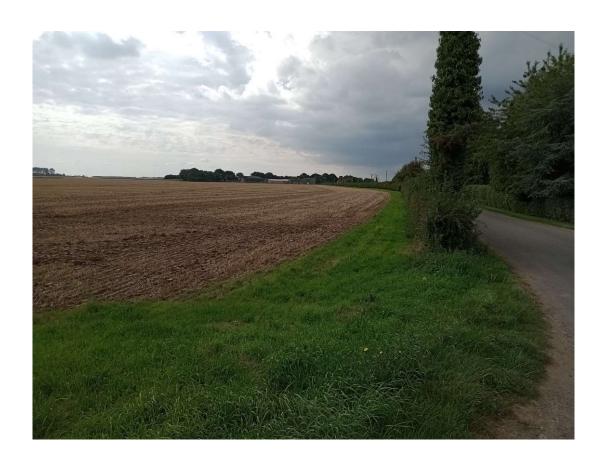

at/Long                                                                                                                 | 52.851951 , 0.089628696                        | Figure No. | 4.2.5    | Date/By    |                |
|   | Grid Ref                                                                                                                 | TF 40808 30318                                 | Sheet No.  | 1 of 1   | Revision 3 |                |
|   | Drawing No.                                                                                                              | 4.2.5_GEI_IH_CDW_ARR_2023_Tracker              | Sheet ID   | AR-01    | Date/By    |                |



Control (March 2000) and the property of the p