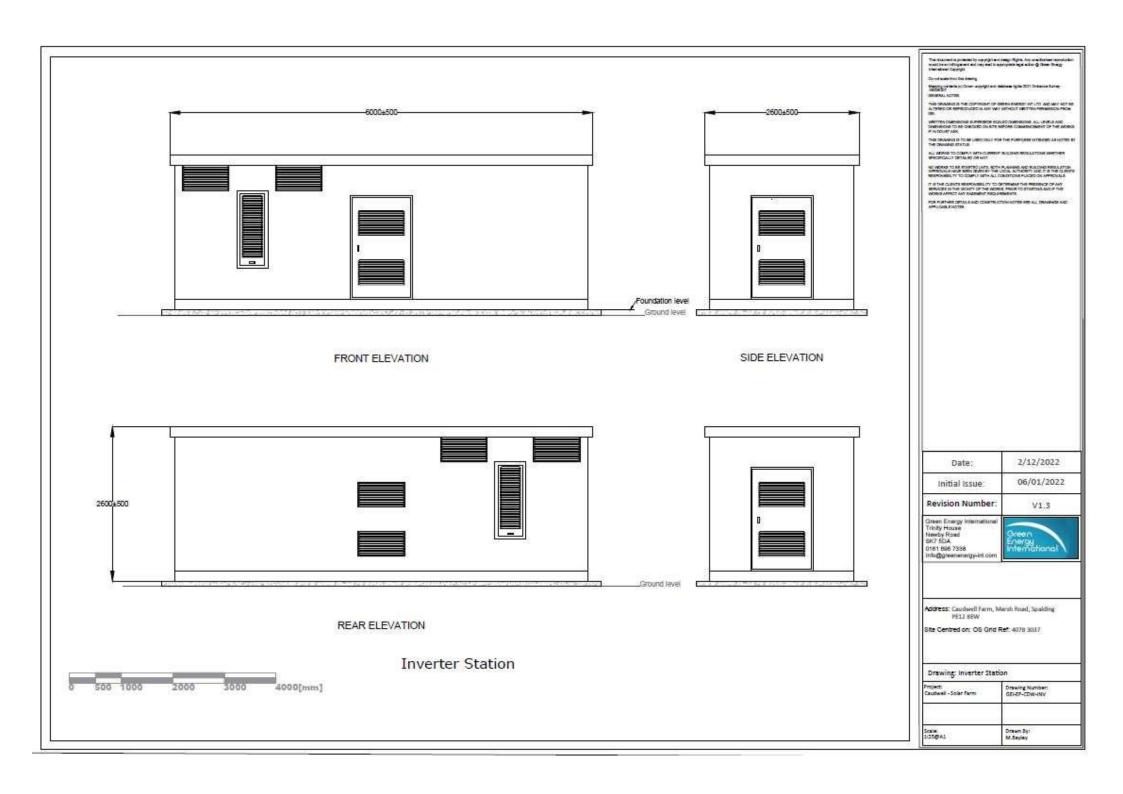

## Drawing: Spare Parts Container

| Project:              | Drawing Number: |
|-----------------------|-----------------|
| Caudwell - Solar Tarm | GBI-67-CDW-5P   |
| Scale:                | Drawn By:       |
| 1:25@AS               | M. Bayley       |