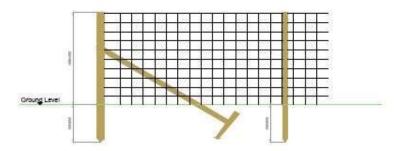

## FENCE ELEVATION

Green Energy Internation Trinity House Newby Road SK7 5GA 0161 696 7336 no.tri-grenenergy-int.com

Address: Caudwell Farm, Marsh Road, Spalding PE12 BEW

Site Centred on: OS Grid Ref. TF 4078 3037

Drawing: Security Fence and Gateways