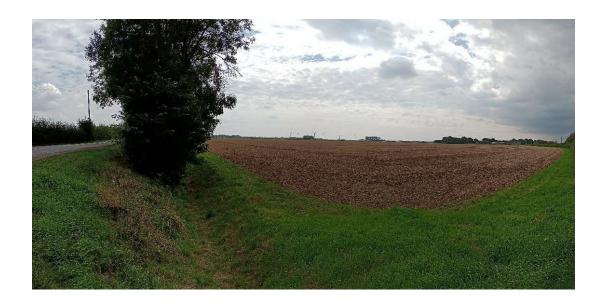

/Long                                                                                                                 | 52.851951 , 0.089628696                        | Figure No. | 4.2.5    | Date/By    |                |
|   | Grid Ref                                                                                                                 | TF 40808 30318                                 | Sheet No.  | 1 of 1   | Revision 3 |                |
|   | Drawing No.                                                                                                              | 4.2.5_GEI_IH_CDW_ARR_2023_Tracker              | Sheet ID   | AR-01    | Date/By    |                |



Control (March 2000) and the property of the p