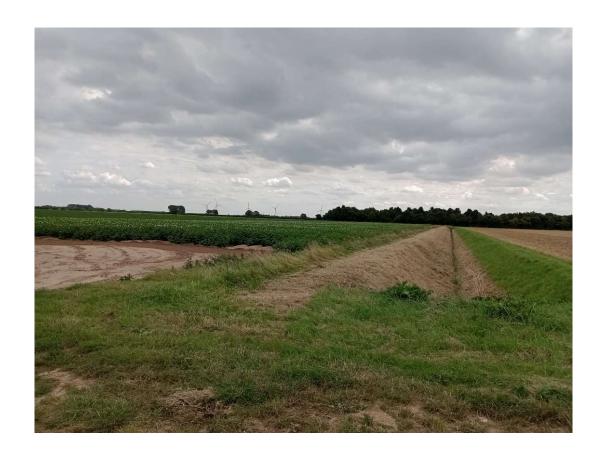

ion 2 |                |
| Ш | Lat/Long                                                                                                                 | 52.851951 , 0.089628696                        | Figure No. | 4.2.5    | Date/By    |                |
|   | Grid Ref                                                                                                                 | TF 40808 30318                                 | Sheet No.  | 1 of 1   | Revision 3 |                |
|   | Drawing No.                                                                                                              | 4.2.5_GEI_IH_CDW_ARR_2023_Tracker              | Sheet ID   | AR-01    | Date/By    |                |



Control (March 2000) and the property of the p