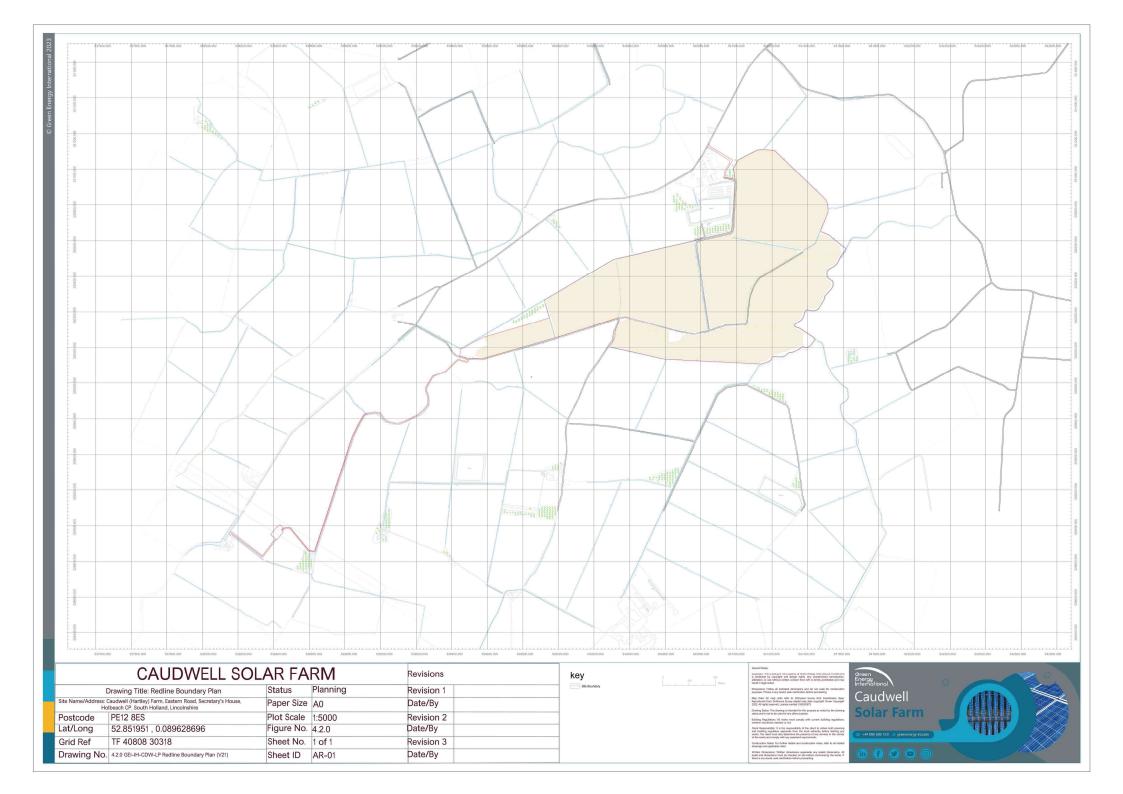

Green Energy Internations Trinity House Newty Road 8K7 SQA

Address: Caudwell Farm, Marsh Road, Spakling PE12 BEW

Site Centred on: OS Grid Ref: 17 4078 3037

Green Energy Internation Trinity House Newby Road SK7 5GA 0161 696 7336 no.tri-grenenergy-int.com

Address: Caudwell Farm, Marsh Road, Spalding PE12 BEW

Site Centred on: OS Grid Ref. TF 4078 3037

Drawing: Security Fence and Gateways

Address: Caudwell Farm, Marsh Road, Spalding PE12 BEW

Site Centred on: OS Grid Ref: 4078 3037

| Project:              | Drawing Number: |
|-----------------------|-----------------|
| Caudwell - Solar Parm | GEI-EP-CDW-00   |
| Sheet 1/11            |                 |
| Scale:                | Drawn By:       |
| NTS                   | M.Sayley        |