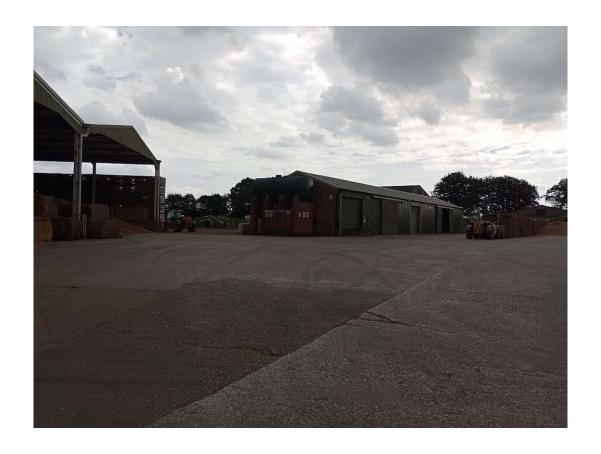

Green Energy Internations Trinity House Newty Road 8K7 SQA

Address: Caudwell Farm, Marsh Road, Spakling PE12 BEW

Site Centred on: OS Grid Ref: 17 4078 3037

## Drawing: Spare Parts Container

| Project:              | Drawing Number: |
|-----------------------|-----------------|
| Caudwell - Solar Tarm | GBI-67-CDW-5P   |
| Scale:                | Drawn By:       |
| 1:25@AS               | M. Bayley       |