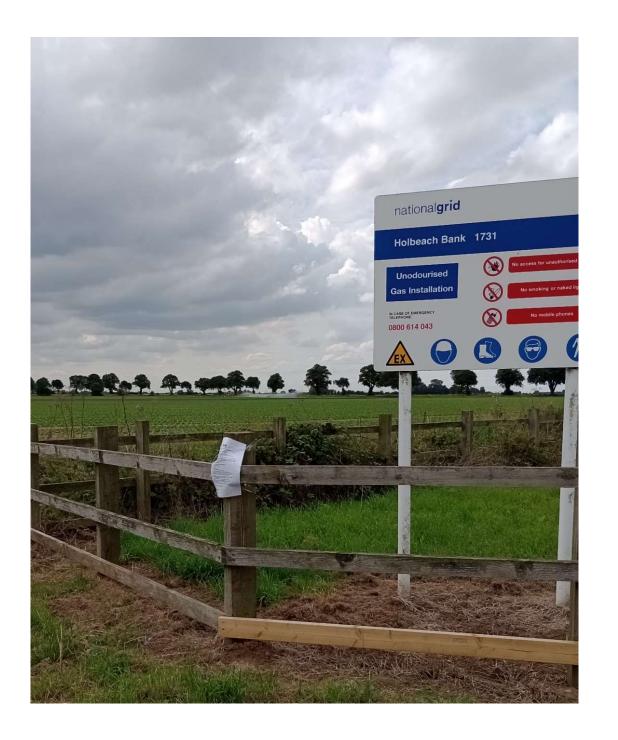

Green Energy Internation Trinity House Newby Road SK7 5GA 0161 696 7336 no.tri-grenenergy-int.com

Address: Caudwell Farm, Marsh Road, Spalding PE12 BEW

Site Centred on: OS Grid Ref. TF 4078 3037

Drawing: Security Fence and Gateways