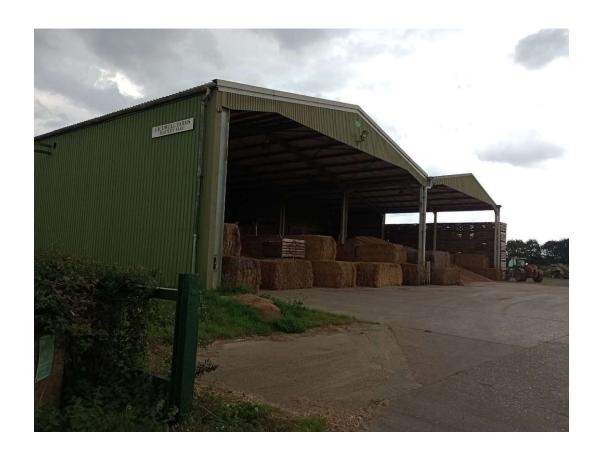

Green Energy Internations Trinity House Newty Road 8K7 SQA

Address: Caudwell Farm, Marsh Road, Spakling PE12 BEW

Site Centred on: OS Grid Ref: 17 4078 3037

## Drawing: Spare Parts Container

| Project:              | Drawing Number: |
|-----------------------|-----------------|
| Caudwell - Solar Tarm | GBI-67-CDW-5P   |
| Scale:                | Drawn By:       |
| 1:25@AS               | M. Bayley       |