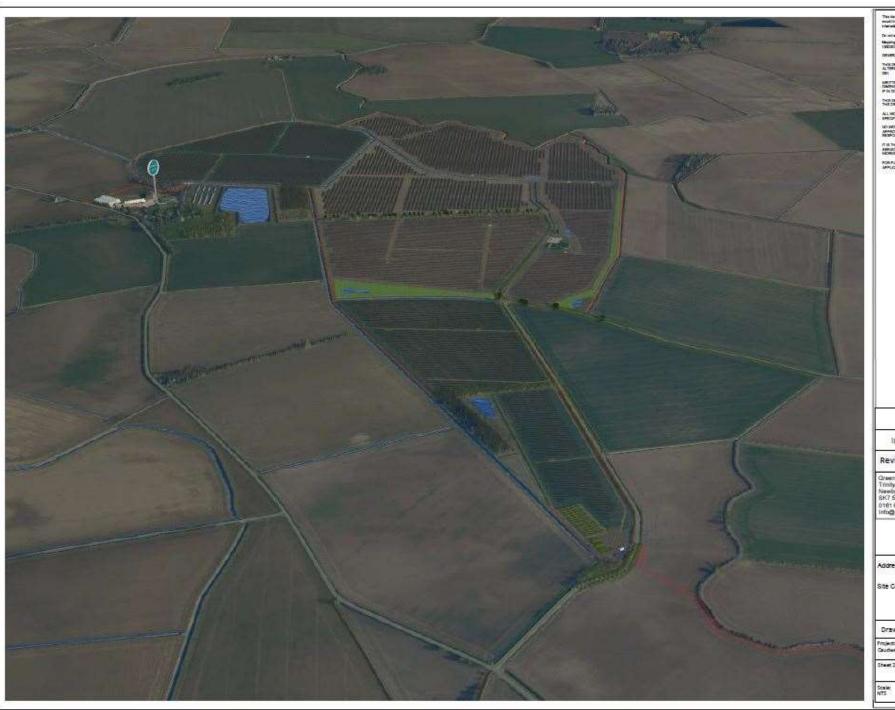

Green Energy Internations Trinity House Newty Road 8K7 SQA

Address: Caudwell Farm, Marsh Road, Spakling PE12 BEW

Site Centred on: OS Grid Ref: 17 4078 3037

Green Energy Internation Trinity House Newby Road SK7 5GA 0161 696 7336 no.tri-grenenergy-int.com

Address: Caudwell Farm, Marsh Road, Spalding PE12 BEW

Site Centred on: OS Grid Ref. TF 4078 3037

Drawing: Security Fence and Gateways