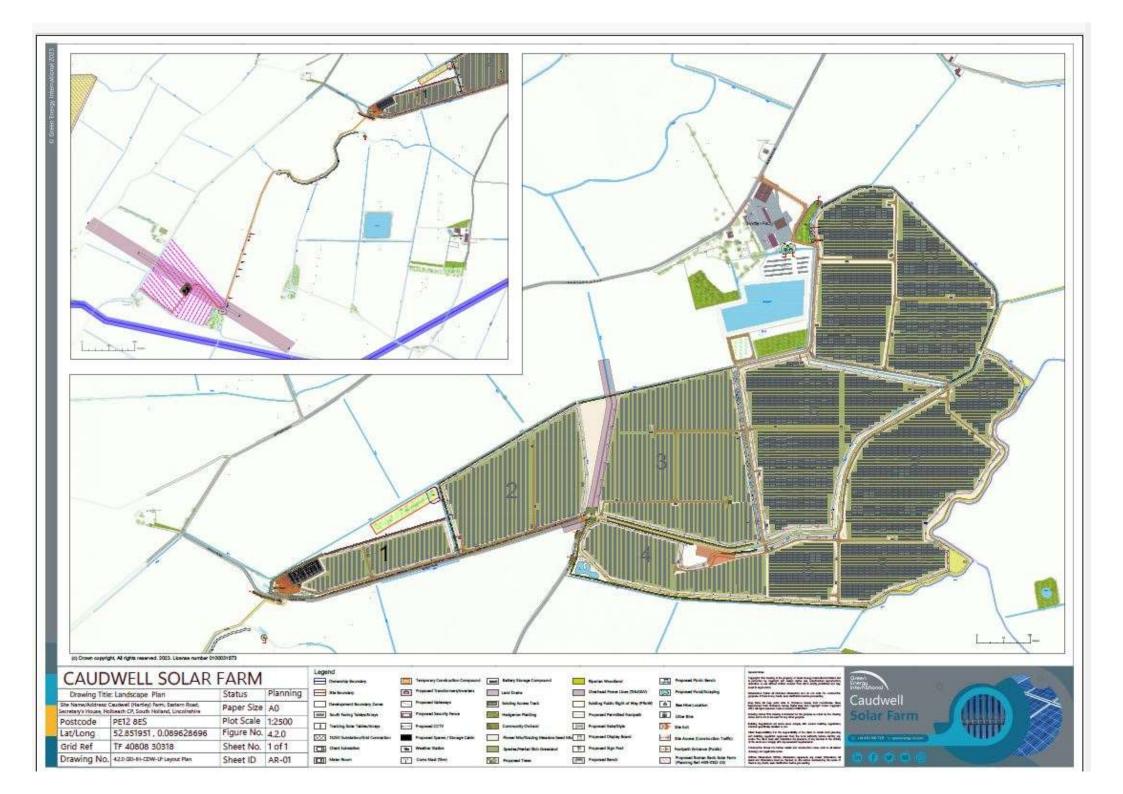

|                                                                                                                          | CAUDWELL SOL                                  | Revisions  |          |            |                |  |
|--------------------------------------------------------------------------------------------------------------------------|-----------------------------------------------|------------|----------|------------|----------------|--|
| Drawing                                                                                                                  | Title: Elevations (Solar Arrays - Zones 5-14) | Status     | Planning | Revision 1 | Scale Bar      |  |
| Site Name/Address: Caudwell (Hartley) Farm, Eastern Road, Secretary's House,<br>Holbeach CP, South Holland, Lincolnshire |                                               | Paper Size | A0       | Date/By    | 28/02/2023 /MB |  |
| Postcode                                                                                                                 | PE12 8ES                                      | Plot Scale | 1:100    | Revision 2 |                |  |
| Lat/Long                                                                                                                 | 52.851951 , 0.089628696                       | Figure No. | 4.2.5    | Date/By    |                |  |
| Grid Ref                                                                                                                 | TF 40808 30318                                | Sheet No.  | 1 of 1   | Revision 3 |                |  |
| Drawing No.                                                                                                              | 4.2.5 GEI_IH_CDW_ARR_2022 Panel Elevations    | Sheet ID   | AR-01    | Date/By    |                |  |

Control March

Legal Print State Sta

|   |                                                                                                                          | CAUDWELL SOI                                   | Revisions  |          |            |                |
|---|--------------------------------------------------------------------------------------------------------------------------|------------------------------------------------|------------|----------|------------|----------------|
|   | Drawing                                                                                                                  | Title: Elevations (Solar Trackers - Zones 1-4) | Status     | Planning | Revision 1 | Add Scale Bar  |
|   | Site Name/Address: Caudwell (Hartley) Farm, Eastern Road, Secretary's House,<br>Holbeach CP, South Holland, Lincolnshire |                                                | Paper Size | A0       | Date/By    | 28/02/2023 /MB |
|   | Postcode                                                                                                                 | PE12 8ES                                       | Plot Scale | 1:100    | Revision 2 |                |
| Ш | Lat/Long                                                                                                                 | 52.851951 , 0.089628696                        | Figure No. | 4.2.5    | Date/By    |                |
|   | Grid Ref                                                                                                                 | TF 40808 30318                                 | Sheet No.  | 1 of 1   | Revision 3 |                |
|   | Drawing No.                                                                                                              | 4.2.5_GEI_IH_CDW_ARR_2023_Tracker              | Sheet ID   | AR-01    | Date/By    |                |