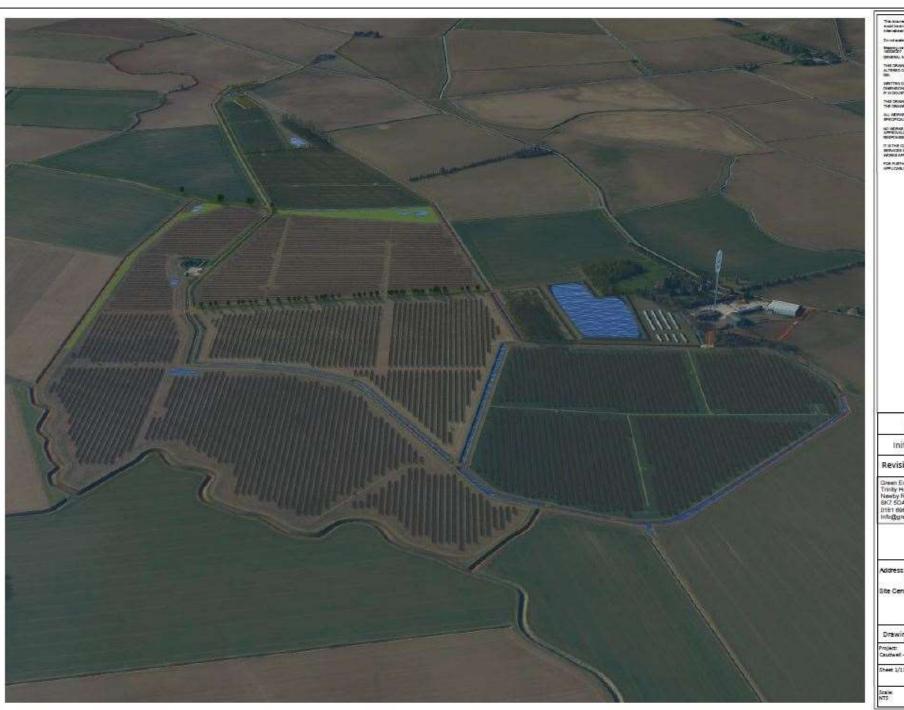

Address: Caudwell Farm, Marsh Road, Spalding PE12 BEW

Site Centred on: OS Grid Ref: 4078 3037

| Project:              | Drawing Number: |
|-----------------------|-----------------|
| Caudwell - Solar Parm | GEI-EP-CDW-00   |
| Sheet 1/11            |                 |
| Scale:                | Drawn By:       |
| NTS                   | M.Sayley        |