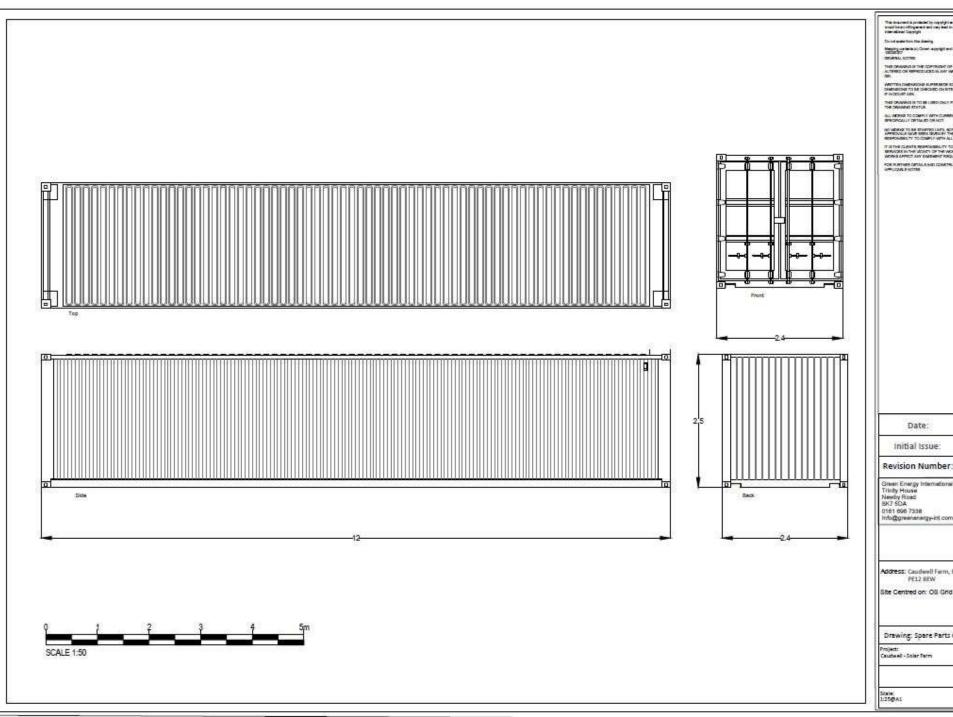

## Drawing: Spare Parts Container

| Project:              | Drawing Number: |
|-----------------------|-----------------|
| Caudwell - Solar Tarm | GBI-67-CDW-5P   |
| Scale:                | Drawn By:       |
| 1:25@AS               | M. Bayley       |