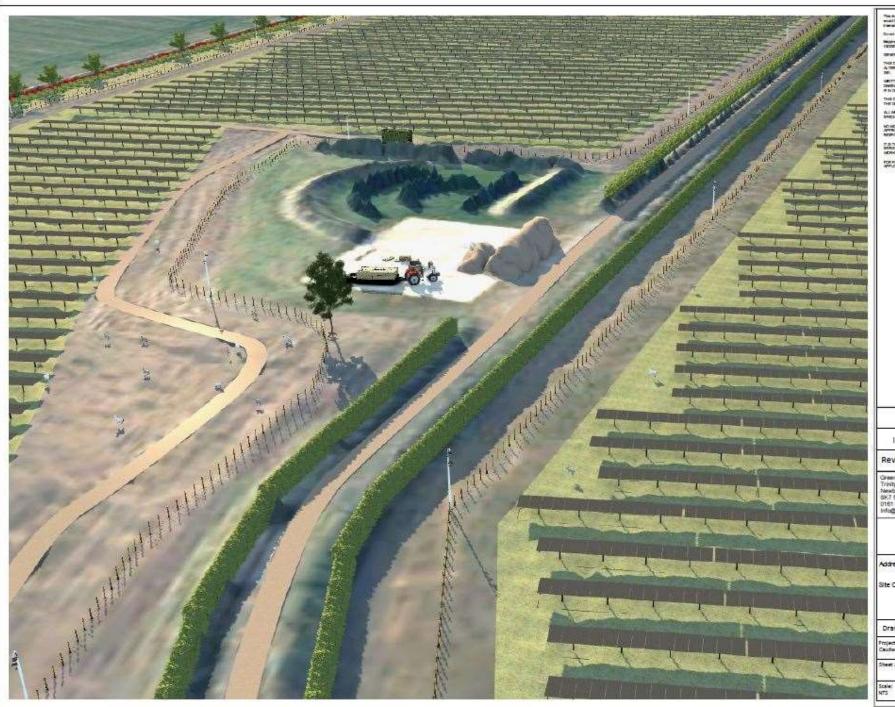

Green Energy Internation Trinity House Newby Road SK7 5GA 0161 696 7336 no.tri-grenenergy-int.com

Address: Caudwell Farm, Marsh Road, Spalding PE12 BEW

Site Centred on: OS Grid Ref. TF 4078 3037

Drawing: Security Fence and Gateways