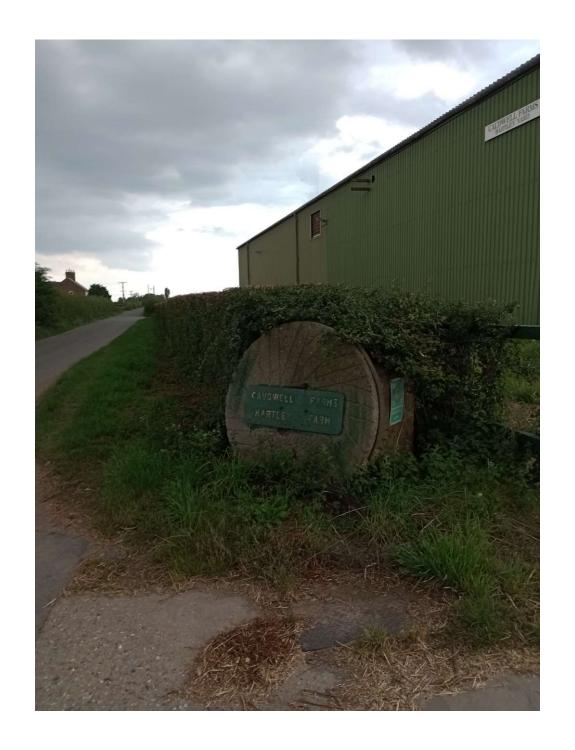

Green Energy Internations Trinity House Newty Road 8K7 SQA

Address: Caudwell Farm, Marsh Road, Spakling PE12 BEW

Site Centred on: OS Grid Ref: 17 4078 3037

Green Energy Internation Trinity House Newby Road SK7 5GA 0161 696 7336 no.tri-grenenergy-int.com

Address: Caudwell Farm, Marsh Road, Spalding PE12 BEW

Site Centred on: OS Grid Ref. TF 4078 3037

Drawing: Security Fence and Gateways