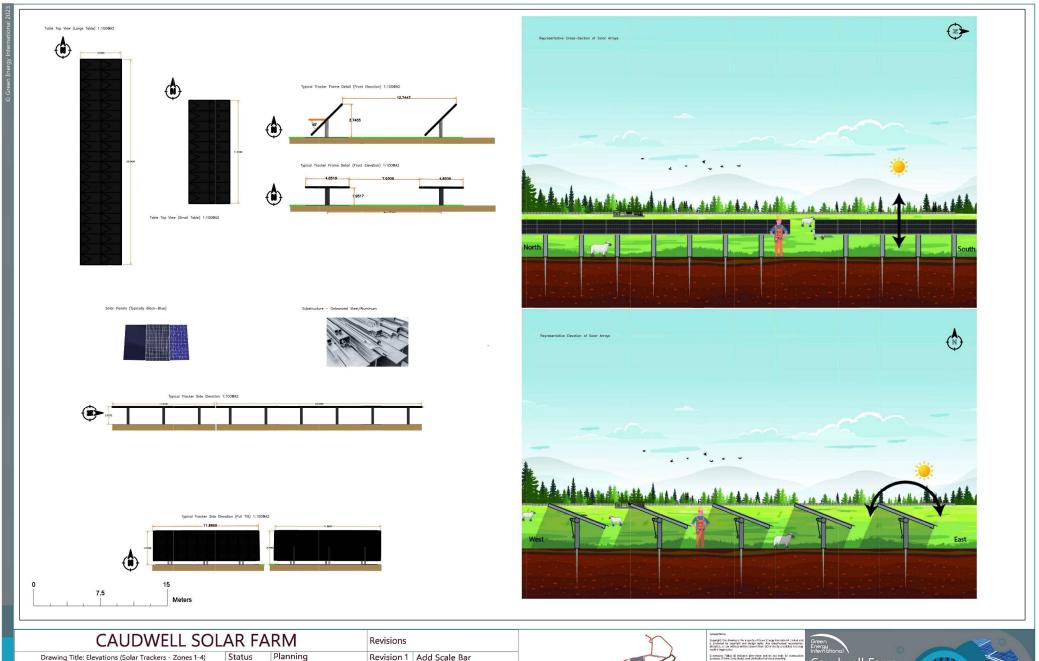

Control March

Legal Print State Sta

|   |                                                                                                                          | CAUDWELL SOI                                   | Revisions  |          |            |                |
|---|--------------------------------------------------------------------------------------------------------------------------|------------------------------------------------|------------|----------|------------|----------------|
|   | Drawing                                                                                                                  | Title: Elevations (Solar Trackers - Zones 1-4) | Status     | Planning | Revision 1 | Add Scale Bar  |
|   | Site Name/Address: Caudwell (Hartley) Farm, Eastern Road, Secretary's House,<br>Holbeach CP, South Holland, Lincolnshire |                                                | Paper Size | A0       | Date/By    | 28/02/2023 /MB |
|   | Postcode                                                                                                                 | PE12 8ES                                       | Plot Scale | 1:100    | Revision 2 |                |
| Ш | Lat/Long                                                                                                                 | 52.851951 , 0.089628696                        | Figure No. | 4.2.5    | Date/By    |                |
|   | Grid Ref                                                                                                                 | TF 40808 30318                                 | Sheet No.  | 1 of 1   | Revision 3 |                |
|   | Drawing No.                                                                                                              | 4.2.5_GEI_IH_CDW_ARR_2023_Tracker              | Sheet ID   | AR-01    | Date/By    |                |