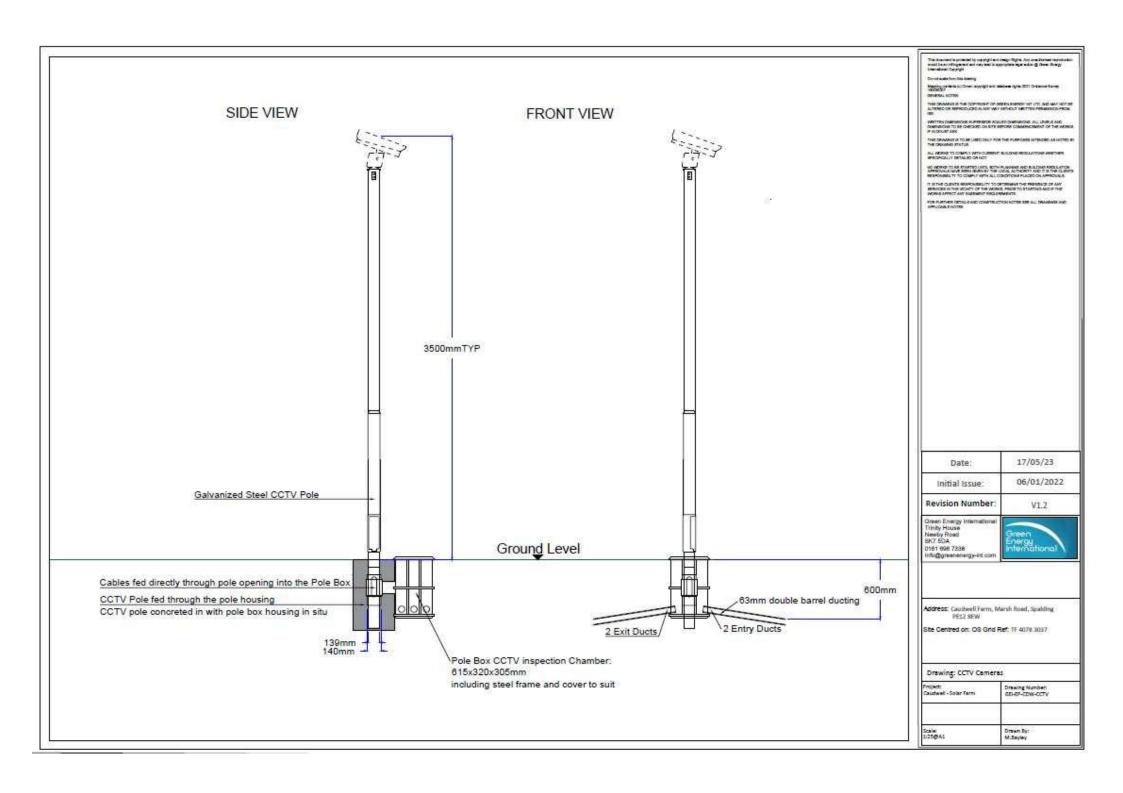

Green Energy Internation Trinity House Newby Road SK7 5GA 0161 696 7336 no.tri-grenenergy-int.com

Address: Caudwell Farm, Marsh Road, Spalding PE12 BEW

Site Centred on: OS Grid Ref. TF 4078 3037

Drawing: Security Fence and Gateways