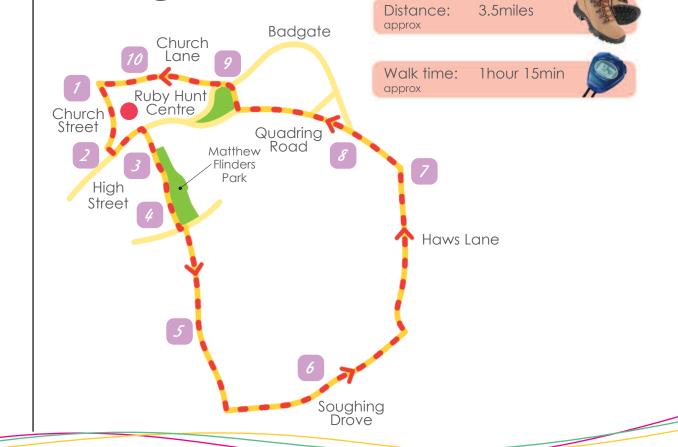

## Donington Walk 2 Distance: 3.5miles

## Donington Walk 2 The Route

7

- Meet at the Ruby Hunt Centre, Donington. Turn left into Church Street.
- 2 Keep on the left hand side of the pavement and turn left down by the shops.
- Pass the shops on your left and Market Square on the right and turn left into High Street. Walk along to the Chip Shop and cross the road.
- Enter Matthew Flinders Park via the public footpath. At the end of the park turn left and almost immediately cross the road.
  - Take the public footpath and continue straight on this path. Cross the wooden footbridge and continue until you come to the public footpath sign.

- Turn left and walk along a wide track until it meets the road. Bear left into Haws Lane and follow the road around until you meet the A152.
  - Go left heading back into Donington. At Badgate Road turn right.
- Cross the road and keep on the footpath with the school playing fields on the left.
- Follow the path around, cross the road at the 'No Entry' sign, continue down Church Lane on your right.
- Pass the school on your left. At the end of Church Lane turn left, arriving back at the Ruby Hunt Centre.